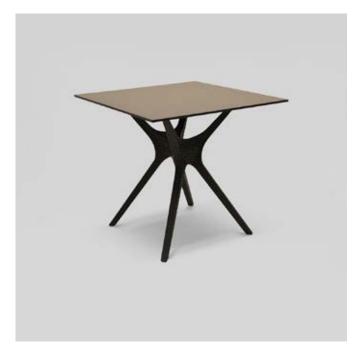

CONCEPT DINING TABLE SQUARE

1000W x 1000D x 750mmH

When performance is the order of the day this functional range always delivers.

SPIN ROUND PEDESTAL DINING TABLE 900DIA x 750mmH

Traditional cast iron pedestals get a modern makeover with this stylish table.