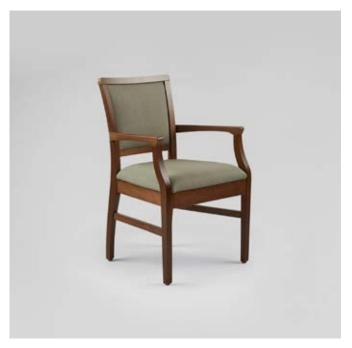

What better way to catch up with friends and family than over a good meal and a glass of wine.

Food is what brings us together

DANA ARMCHAIR

550W x 560D x 850mmH

Add style, comfort and flexibility to your space with one of our most popular armchairs.

DANA ARMCHAIR WITH CASTORS

550W x 560D x 850mmH

Easy to move and easy to enjoy, this armchair offers superior comfort and function.

✓ DANA STACKING ARMCHAIR
 550W x 560D x 850mmH
 Designed with community areas in mind, these chairs are easily packed away when required.