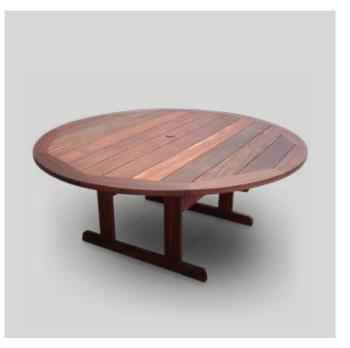

QUESTELLE DINING TABLE ROUND 760 DIA x 710mmH
Add some glamour and style to your outdoor area with this ornate piece.

TEK ARMCHAIR

620W x 610D x 960mmH

Soak up the sunshine in this timeless outdoor chair.

TEK DINING TABLE ROUND

1210 DIA x 740mmH

Built to withstand the elements, this table will ensure you enjoy outdoor dining for years to come.

↑ TEK DINING TABLE SQUARE

900W x 900W x 740mmH

Made for patios, alfresco areas and decks,
this timeless style invites you to enjoy the outdoors.