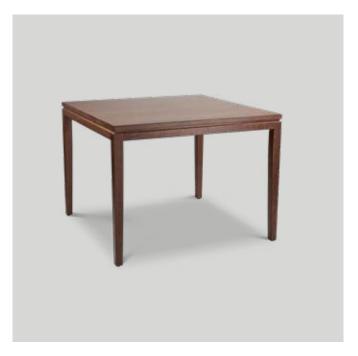

FORM DINING TABLE SQUARE

1000W x 1000D x 750mmH

Great for smaller groups or casual dining experiences, this table suits a wide range of interiors.

✓ DANA DINING TABLE SQUARE
 1000W x 1000D x 750mmH
 900W x 900D x 750mmH
 Timeless style and superior function combine to create a dining table perfect for intimate dining.

CONCEPT DINING TABLE SQUARE

1000W x 1000D x 750mmH

When performance is the order of the day this functional range always delivers.

SPIN ROUND PEDESTAL DINING TABLE 900DIA x 750mmH

Traditional cast iron pedestals get a modern makeover with this stylish table.