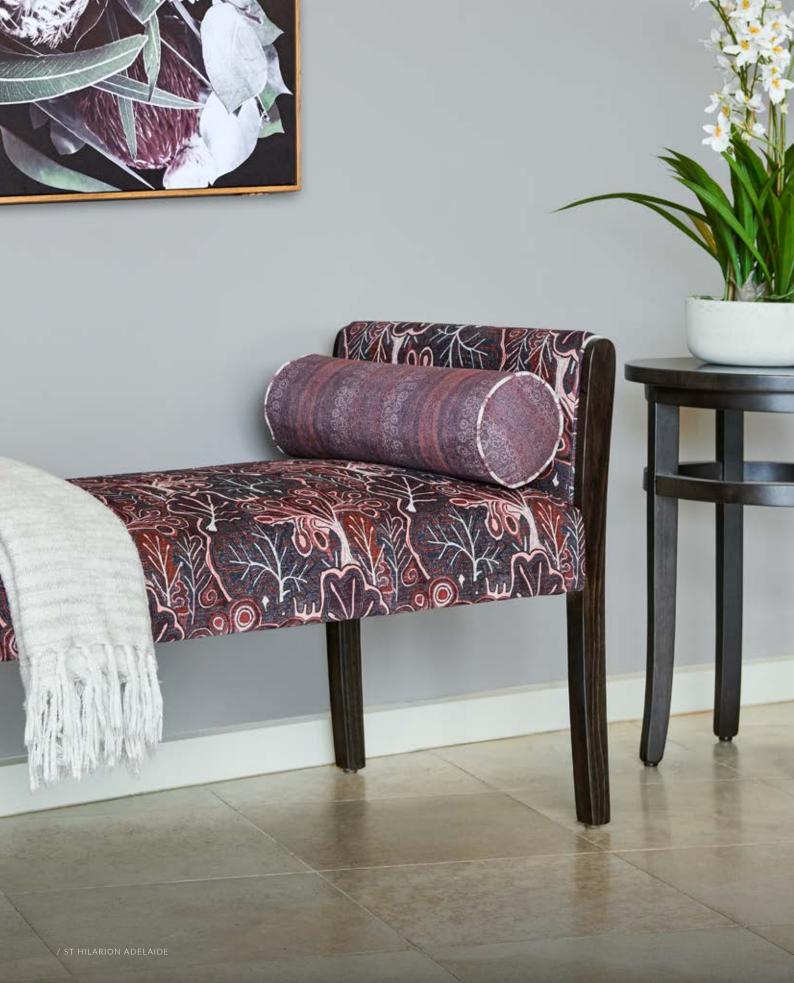

RUBY BENCH WITH NO BACK 1200W x 500D x 630mmH
A comfortable place to stop and rest, ideal for hallways and communal areas.

RUBY BENCH WITH LOW BACK

1200W x 550D x 630mmH

Goodbye empty hallways; add colour, style and a comfortable place to rest with this stylish bench.

↑ TRESNA BENCH WITH NO BACK

1240W x 515D x 680mmH

Stop and rest, enjoy a catch up with a friend

- the possibilities are endless with this stylish bench.

TRESNA BENCH WITH LOW BACK 1240W x 620D x 680mmH Add colour and style to your entry or hallways with this modern bench seat.