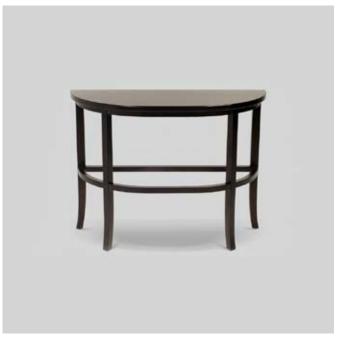

✓ FORM SINGLE LOUNGE 790W x 680D x 940mmH Welcome modern design into your space, perfect for everyday lounging.

▲ LARA HALL TABLE 1000W x 400D x 750mmH Add subdued elegance to your space with the sleek proportions and versatile style of this hall table.