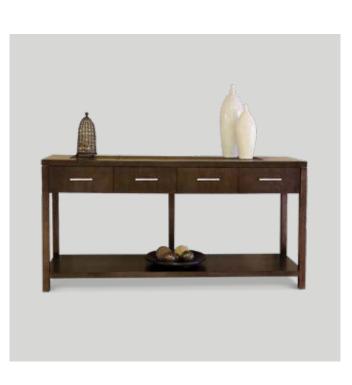

## BELGRAVE HALL TABLE 1200W x 450D x 800mmH

A nod to the past with its traditional, homely style, this hall table is a stunning addition to any entryway.