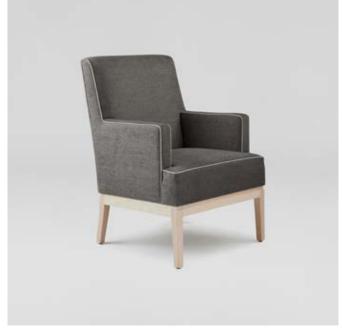

Classic and timeless, this lounge will add elegance and style to any space.

RUBY SINGLE WING LOUNGE
 675W x 670D x 1050mmH
 With stylish timber details and customisable fabrics, this chair allows you to create your dream room.