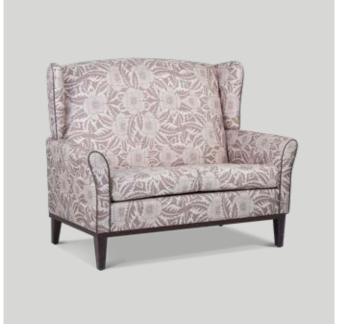

NOOSA 2 SEATER WING LOUNGE 1240W x 800D x 1050mmH Sweeping curves make this lounge the ultimate statement piece.

SUMMIT SINGLE WING LOUNGE 755W x 830D x 1110mmH
With a Hamptons flair, this elegant lounge adds style and sophistication to any space.