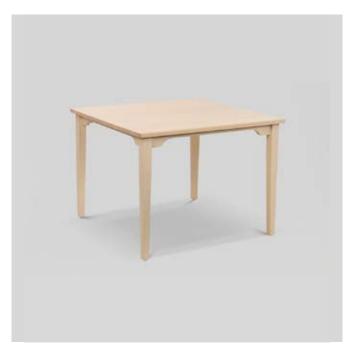

SERENE DINING TABLE SQUARE

1000W x 1000D x 750mmH

900W x 900D x 750mmH

Ideal for everyday dining, this table effortlessly mixes and matches with a range of décor styles.

Blending seamlessly into a wide range of décor styles, this table is perfect for everyday dining.

FORM DINING TABLE SQUARE

1000W x 1000D x 750mmH

Great for smaller groups or casual dining experiences, this table suits a wide range of interiors.

✓ DANA DINING TABLE SQUARE
 1000W x 1000D x 750mmH
 900W x 900D x 750mmH
 Timeless style and superior function combine to create a dining table perfect for intimate dining.