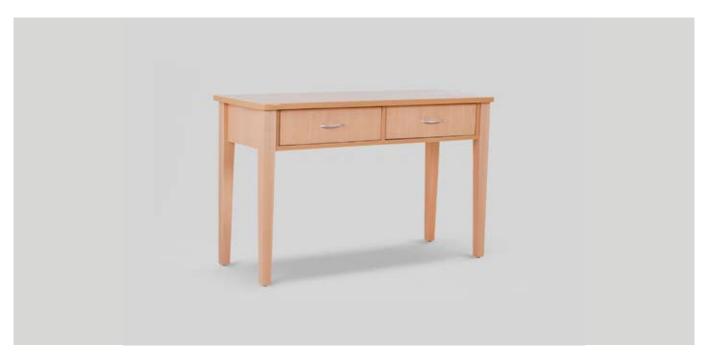

SERENE HALL TABLE 2 DRAWER 1200W x 500D x 750mmH
Designed to suit almost every style, this hall table can be custom made to suit your space.