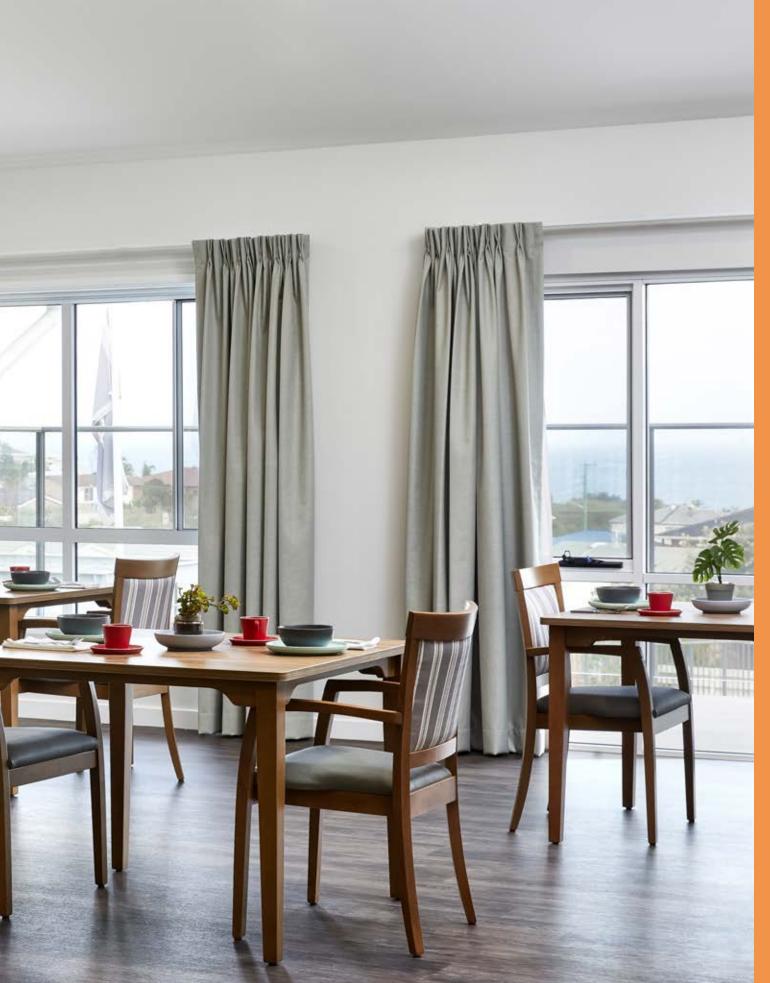

## Dining

The dining room has been the centrepiece of the home for generations; a place where friends and family can gather around.

This is where life's milestones are celebrated, poignant moments are cherished and stories are shared.