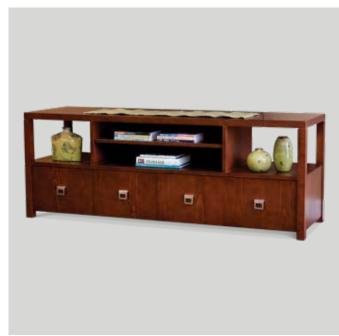

### LARA HALL TABLE WITH DRAWERS 1750W x 500D x 855mmH

Sleek, stylish and complete with additional storage to tuck away your treasures.

LARA ENTERTAINMENT UNIT

. ,

#### → BELGRAVE ENTERTAINMENT UNIT

1500W x 450D x 700mmH

Homelike and traditional, this entertainment unit has room for your favourite DVDs, media players and more.