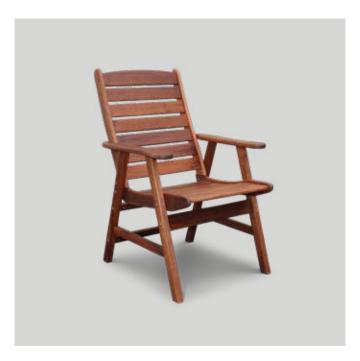

Dip into nature

BISCAY ARMCHAIR
 560W x 555D x 875mmH
 Exuding character and elegance, this armchair bears the Australian sun with ease.

→ BISCAY ARMCHAIR WITH SEAT CUSHION
560W x 555D x 875mmH

Sit back, relax and enjoy the sunshine in this durable outdoor chair.

RETREAT ARMCHAIR
580W x 640D x 800mmH

Enjoy the outdoors in comfort and style with this distinctive woven cane look textured chair.

✓ BISCAY SINGLE LOUNGE
 720W x 775D x 900mmH
 A safe and reliable alternative to wicker, this sturdy lounge is ideal for soaking up the sun.