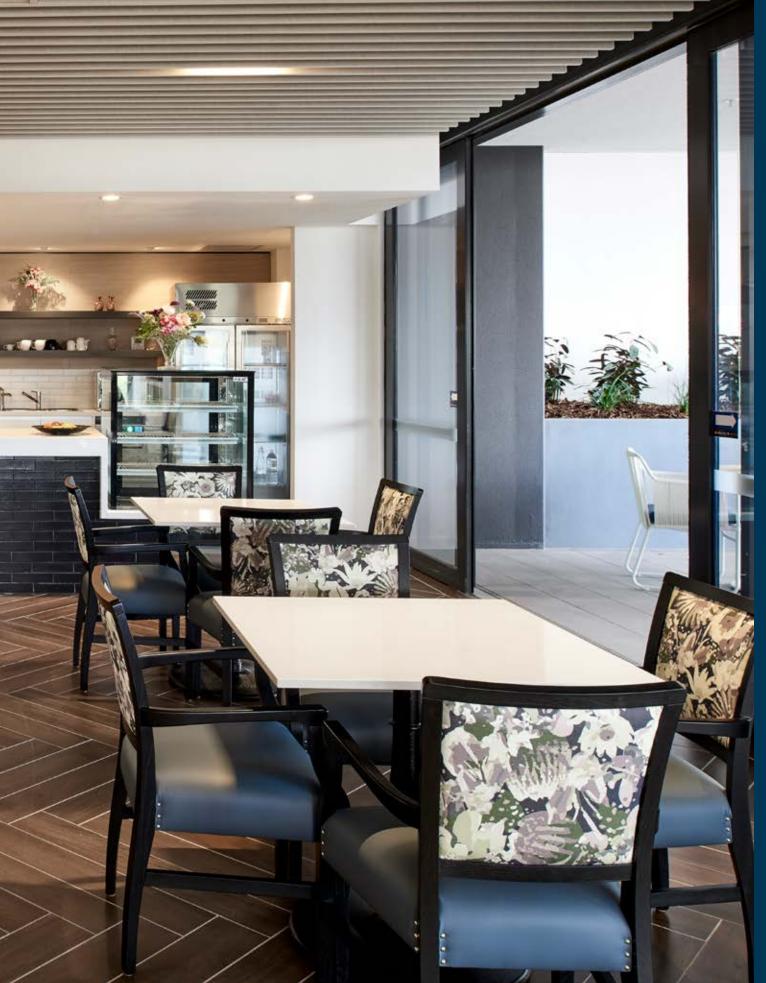

## Dining

The dining room has been the centrepiece of the home for generations; a place where friends and family can gather around.

This is where life's milestones are celebrated, poignant moments are cherished and stories are shared.

What better way to catch up with friends and family than over a good meal and a glass of wine.

Food is what brings us together

DANA ARMCHAIR

550W x 560D x 850mmH

Add style, comfort and flexibility to your space with one of our most popular armchairs.