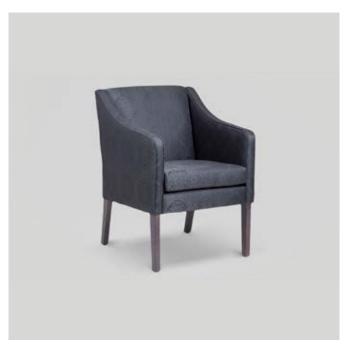

SHAE ARMCHAIR
 580W x 540D x 890mmH
 Blending straight and curved lines, this stylish chair will steep your space in contemporary confidence.

CONCEPT ARMCHAIR
 580W x 565D x 830mmH
 When performance is the order of the day, this chair guarantees safety & comfort.