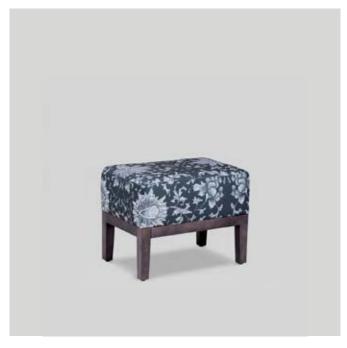

RUBY FOOT STOOL
 480W x 320D x 350mmH
 Put your feet up and personalise your space with this customisable mix and match piece.

MARLO BEDSIDE

530W x 475D x 730mmH

Streamline and chic with plenty of space to tuck away your nightly essentials.