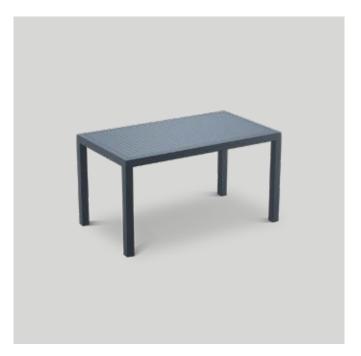

SERENE DINING TABLE SQUARE

1000W x 1000D x 750mmH

900W x 900D x 750mmH

Ideal for everyday dining, this table effortlessly mixes and matches with a range of décor styles.

Blending seamlessly into a wide range of décor styles, this table is perfect for everyday dining.

SERENE DINING TABLE ROUND
 1200DIA x 750mmH
 Created to blend in rather than stand out, this table lets your meal and décor steal the show.

SERENE DINING TABLE CLOVER LEAF
 1200W x 1200D x 750mmH
 A clever clover shape maximises comfort and safety whilst effortlessly blending into your space.