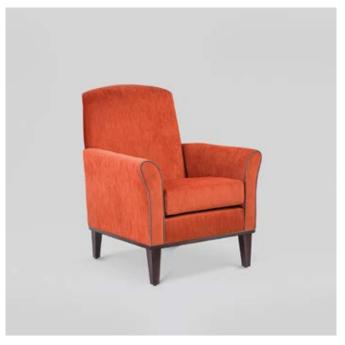

NOOSA SINGLE WING LOUNGE

675W x 800D x 1050mmH

Fit for a grand library or a quiet retreat, this armchair oozes style and sophistication.

NOOSA CARE LOUNGE 650W x 810D x 1085mmH
Designed with function and safety in mind, this comfortable chair meets every requirement.