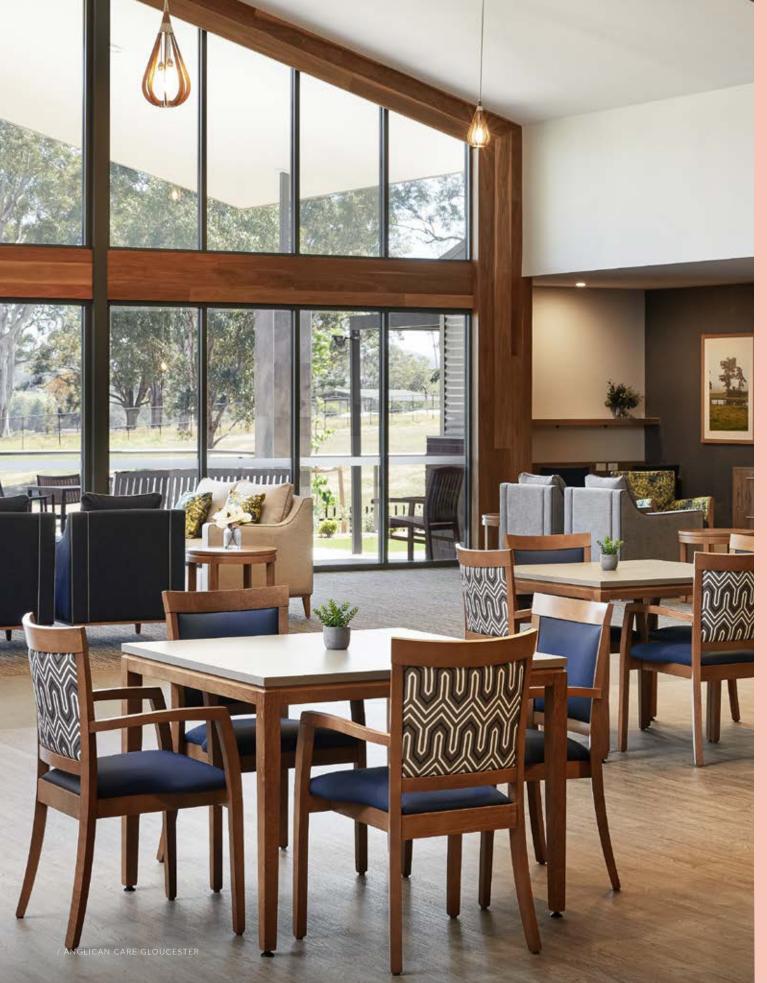

## Dining

The dining room has been the centrepiece of the home for generations; a place where friends and family can gather around.

This is where life's milestones are celebrated, poignant moments are cherished and stories are shared.

What better way to catch up with friends and family than over a good meal and a glass of wine.

Food is what brings us together

DANA ARMCHAIR

550W x 560D x 850mmH

Add style, comfort and flexibility to your space with one of our most popular armchairs.