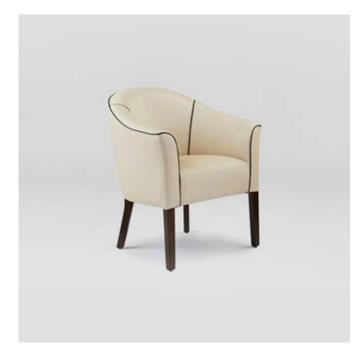

↑ BALMORAL TUB LOUNGE

760W x 720D x 950mmH

Offering compact comfort and clean lines, this chair is just the right fit for your living space.

NEWINGTON TUB LOUNGE
730W x 785D x 940mmH

Bring homelike comfort to your space with this generously proportioned armchair.