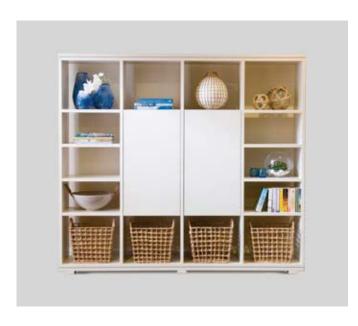

## LARA BOOK CASE 1000W x 425D x 1810mmH

Classic books meet classic style with this art nouveau inspired bookcase.

FORM LAMP TABLE
600DIA x 550mmH

Sleek and modern, this lamp table will finish your space with style.

## FORM CUBE STORAGE UNIT 2000W x 350D x 1800mmH

Whether you want to showcase your favourite nic nacs or tuck away clutter, this cube unit has space for both.

SERENE COFFEE TABLE

1000W x 600D x 550mmH

Homely and familiar, this simple piece is the perfect finishing touch for your loungeroom.