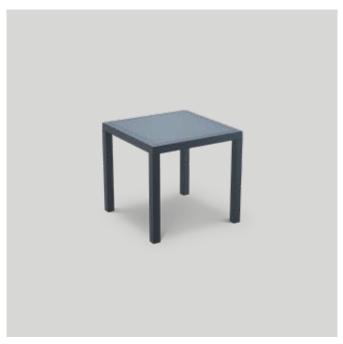

SERENE DINING TABLE SQUARE

1000W x 1000D x 750mmH

900W x 900D x 750mmH

Ideal for everyday dining, this table effortlessly mixes and matches with a range of décor styles.

Blending seamlessly into a wide range of décor styles, this table is perfect for everyday dining.

SERENE DINING TABLE ROUND
 1200DIA x 750mmH
 Created to blend in rather than stand out, this table lets your meal and décor steal the show.

SERENE DINING TABLE CLOVER LEAF
 1200W x 1200D x 750mmH
 A clever clover shape maximises comfort and safety whilst effortlessly blending into your space.