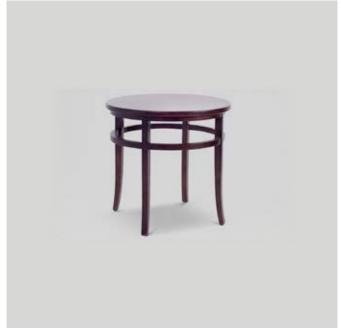

▲ LARA LAMP TABLE 600DIA x 550mmH Suitable for a wide range of interior styles, this lamp table is a stylish finishing touch.