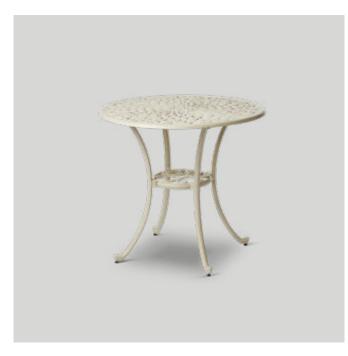

CONCEPT DINING TABLE SQUARE

1000W x 1000D x 750mmH

When performance is the order of the day this functional range always delivers.

SPIN ROUND PEDESTAL DINING TABLE 900DIA x 750mmH

Traditional cast iron pedestals get a modern makeover with this stylish table.