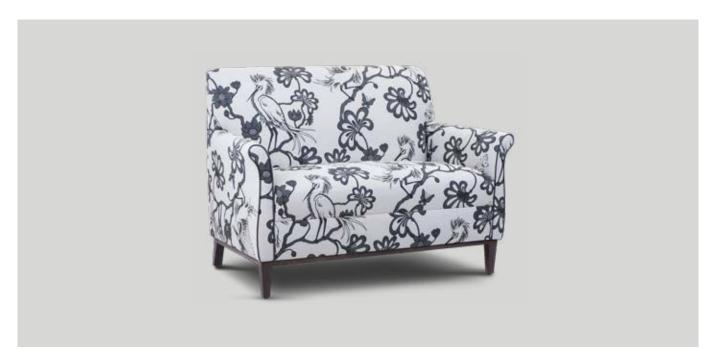

NOOSA 2 SEATER WING LOUNGE 1240W x 800D x 1050mmH Sweeping curves make this lounge the ultimate statement piece.

SUMMIT SINGLE WING LOUNGE 755W x 830D x 1110mmH
With a Hamptons flair, this elegant lounge adds style and sophistication to any space.