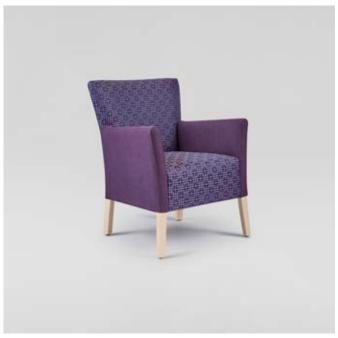

What better way to catch up with friends and family than over a good meal and a glass of wine.

Food is what brings us together

DANA ARMCHAIR

550W x 560D x 850mmH

Add style, comfort and flexibility to your space with one of our most popular armchairs.