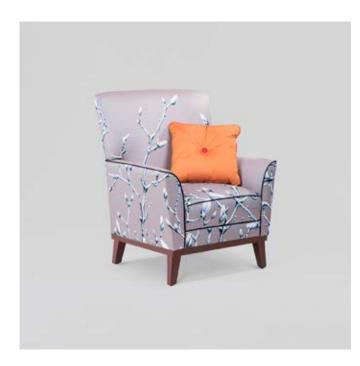

NOOSA SINGLE WING LOUNGE

675W x 800D x 1050mmH

Fit for a grand library or a quiet retreat, this armchair oozes style and sophistication.

NOOSA CARE LOUNGE 650W x 810D x 1085mmH
Designed with function and safety in mind, this comfortable chair meets every requirement.