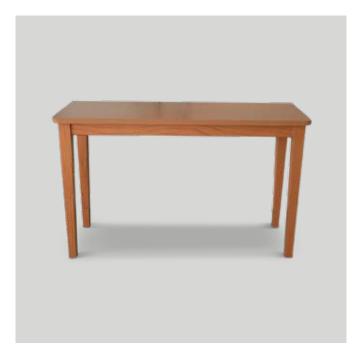

SERENE LAMP TABLE ROUND
600DIA x 550mmH
Simple, functional and stylish, this lamp table will give your loungeroom a familiar homely feel.

SERENE CONSOLE TABLE

1200W x 400D x 750mmH

Display precious family photos or beloved treasures with this simple yet functional piece.

SERENE HALL TABLE 2 DRAWER 1200W x 500D x 750mmH
Designed to suit almost every style, this hall table can be custom made to suit your space.