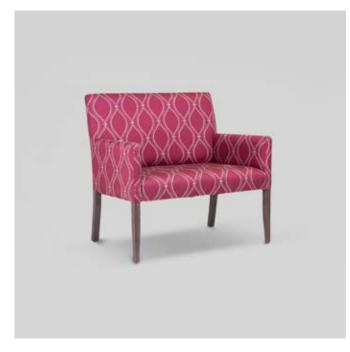

NOOSA SINGLE WING LOUNGE

675W x 800D x 1050mmH

Fit for a grand library or a quiet retreat, this armchair oozes style and sophistication.

NOOSA CARE LOUNGE 650W x 810D x 1085mmH
Designed with function and safety in mind, this comfortable chair meets every requirement.