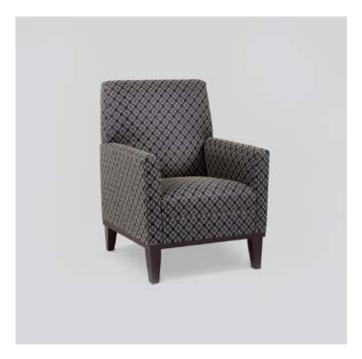

SHAE ARMCHAIR
 580W x 540D x 890mmH
 Blending straight and curved lines, this stylish chair will steep your space in contemporary confidence.

CONCEPT ARMCHAIR
 580W x 565D x 830mmH
 When performance is the order of the day, this chair guarantees safety & comfort.