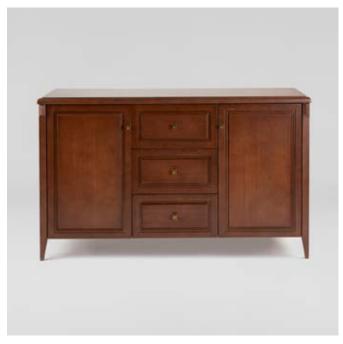

LARA BUFFET
 1750W x 500D x 855mmH
 Clever design that minimises space
 ■ Company of the comp

whilst maximising style and storage.

BELGRAVE BUFFET

1500W x 450D x 900mmH

Evoke memories of yesteryear with this traditionally styled piece, perfect for storing treasures.