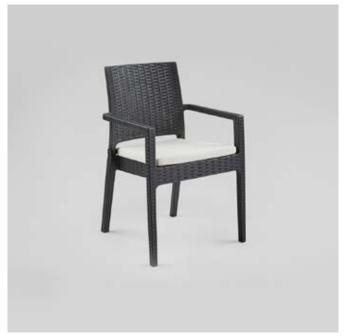

Dip into nature

BISCAY ARMCHAIR
 560W x 555D x 875mmH
 Exuding character and elegance, this armchair bears the Australian sun with ease.

→ BISCAY ARMCHAIR WITH SEAT CUSHION
560W x 555D x 875mmH

Sit back, relax and enjoy the sunshine in this durable outdoor chair.

RETREAT ARMCHAIR
580W x 640D x 800mmH

Enjoy the outdoors in comfort and style with this distinctive woven cane look textured chair.

✓ BISCAY SINGLE LOUNGE
 720W x 775D x 900mmH
 A safe and reliable alternative to wicker, this sturdy lounge is ideal for soaking up the sun.