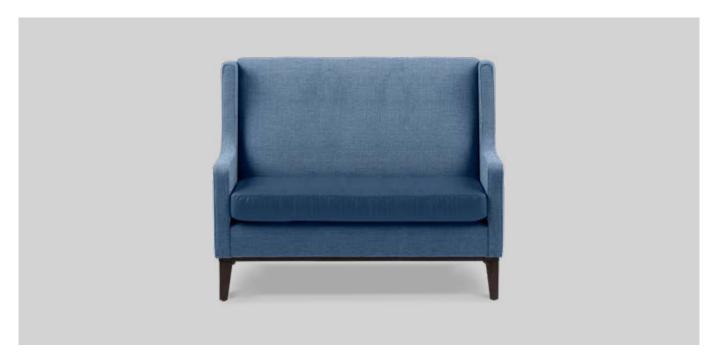

Meet your new favourite chair. Comfortable, supportive and seriously stylish.

NOOSA HIGH BACK 2 SEATER LOUNGE

1240W x 820D x 990mmH

With retro inspired styling, this lounge was made for catching up with friends.