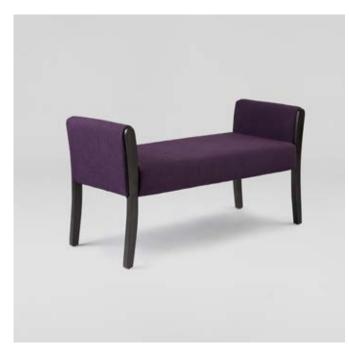

RUBY BENCH WITH NO BACK 1200W x 500D x 630mmH
A comfortable place to stop and rest, ideal for hallways and communal areas.

RUBY BENCH WITH LOW BACK

1200W x 550D x 630mmH

Goodbye empty hallways; add colour, style and a comfortable place to rest with this stylish bench.