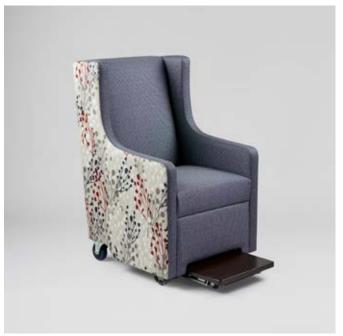

NOOSA SINGLE WING LOUNGE

675W x 800D x 1050mmH

Fit for a grand library or a quiet retreat, this armchair oozes style and sophistication.

NOOSA CARE LOUNGE 650W x 810D x 1085mmH
Designed with function and safety in mind, this comfortable chair meets every requirement.