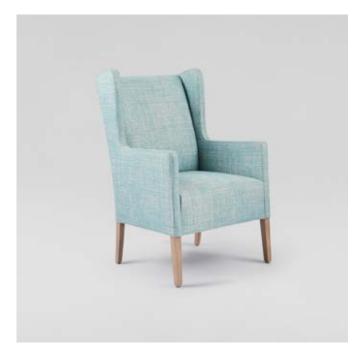

NOOSA BRIDGE CHAIR
640W x 700D x 900mmH
A great accent piece, or just a cosy spot to get lost in your favourite book.

✓ LEON BRIDGE CHAIR 650W x 720D x 830mmH
Reminiscent of 1920's art deco style, this chair has been given a modern space saving makeover.