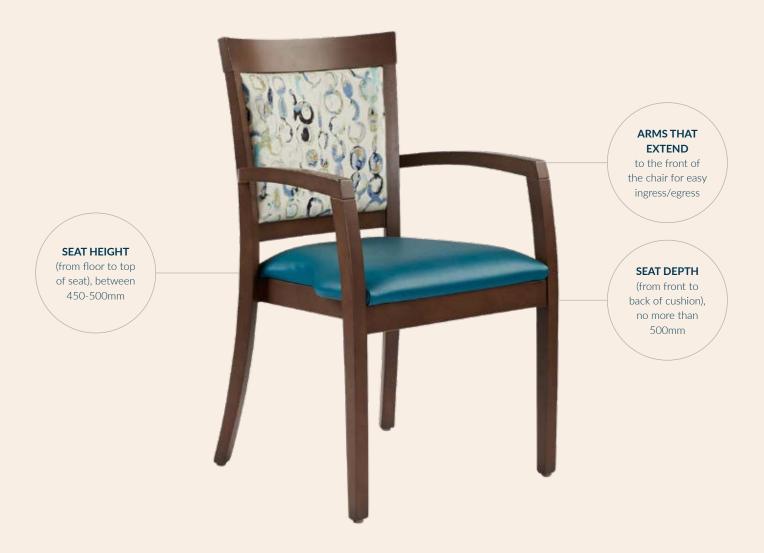

# Fit for Purpose

Specialised environments like Aged Care, Retirement Living and Mental Health need specific Fit for Purpose furniture to ensure comfort & safety for it's residents.

- / Correct seat height for ease of ingress/egress. This applies to all seating areas such as dining, lounge, occasional and outdoor.
- / Correct rake of seat and back rests with lumber support to maintain good posture.
- / Arms that extend to the front of the lounge to assist the person getting out of the chair/lounge.