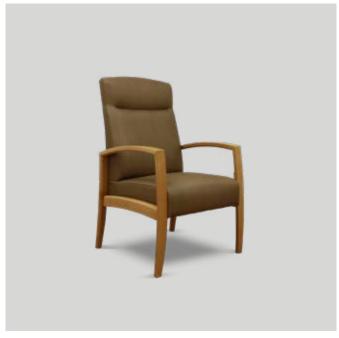

What better way to catch up with friends and family than over a good meal and a glass of wine.

Food is what brings us together

DANA ARMCHAIR

550W x 560D x 850mmH

Add style, comfort and flexibility to your space with one of our most popular armchairs.