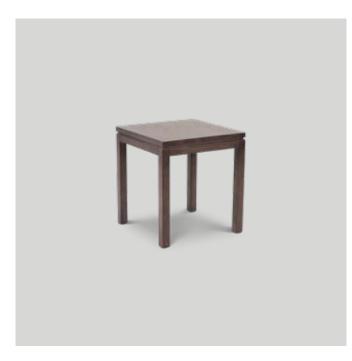

FORM SIDE TABLE SQUARE

500W x 500D x 550mmH

Modern yet understated, this side table will blend seamlessly into your space for a subtle yet stylish look.

FORM SIDE TABLE ROUND

450DIA x 550mmH

With plenty of room for your book or coffee, this side table will give your space a subtle modern look.