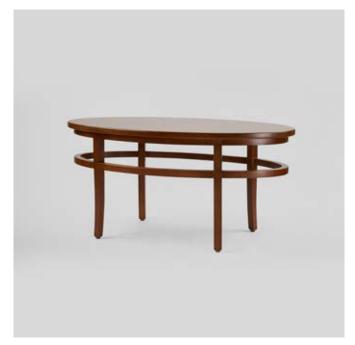

▲ LARA COFFEE TABLE 1100W x 595D x 500mmH Simple yet elegant, this coffee table never fails to please with its sleek style.

✓ LARA SIDE TABLE
 450DIA x 600mmH
 Easy to style and maintain, this is the perfect spot to rest your book or cup of coffee.