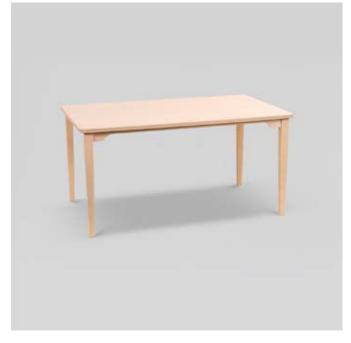

SERENE DINING TABLE ROUND
 1200DIA x 750mmH
 Created to blend in rather than stand out, this table lets your meal and décor steal the show.

SERENE DINING TABLE CLOVER LEAF
 1200W x 1200D x 750mmH
 A clever clover shape maximises comfort and safety whilst effortlessly blending into your space.