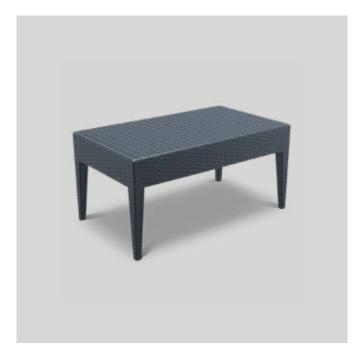

MISCAY COFFEE TABLE
920W x 530D x 450mmH

An outdoor essential that is the perfect place to rest your coffee or craft.

→ BISCAY SIDE TABLE

450W x 450D x 450mmH

Finish your outdoor area in style with this handy side table.