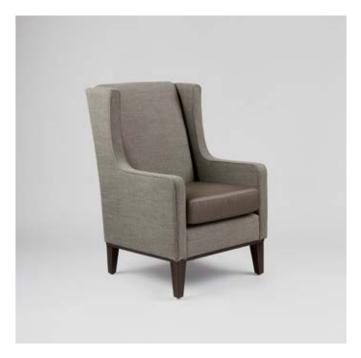

NOOSA SINGLE WING LOUNGE

675W x 800D x 1050mmH

Fit for a grand library or a quiet retreat, this armchair oozes style and sophistication.

NOOSA CARE LOUNGE 650W x 810D x 1085mmH
Designed with function and safety in mind, this comfortable chair meets every requirement.