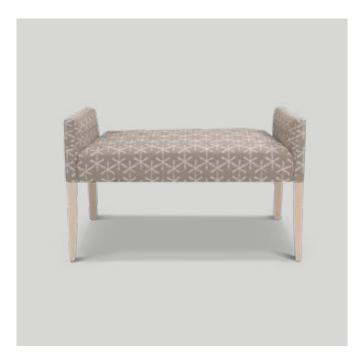

RUBY BENCH WITH NO BACK 1200W x 500D x 630mmH
A comfortable place to stop and rest, ideal for hallways and communal areas.

RUBY BENCH WITH LOW BACK

1200W x 550D x 630mmH

Goodbye empty hallways; add colour, style and a comfortable place to rest with this stylish bench.

↑ TRESNA BENCH WITH NO BACK

1240W x 515D x 680mmH

Stop and rest, enjoy a catch up with a friend

- the possibilities are endless with this stylish bench.

TRESNA BENCH WITH LOW BACK 1240W x 620D x 680mmH Add colour and style to your entry or hallways with this modern bench seat.