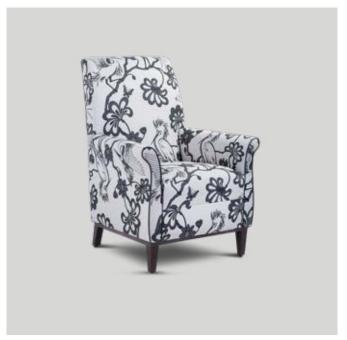

NOOSA SINGLE WING LOUNGE

675W x 800D x 1050mmH

Fit for a grand library or a quiet retreat, this armchair oozes style and sophistication.

NOOSA CARE LOUNGE 650W x 810D x 1085mmH
Designed with function and safety in mind, this comfortable chair meets every requirement.