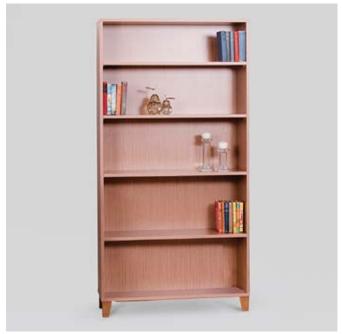

## LARA BOOK CASE 1000W x 425D x 1810mmH

Classic books meet classic style with this art nouveau inspired bookcase.

FORM LAMP TABLE
600DIA x 550mmH

Sleek and modern, this lamp table will finish your space with style.