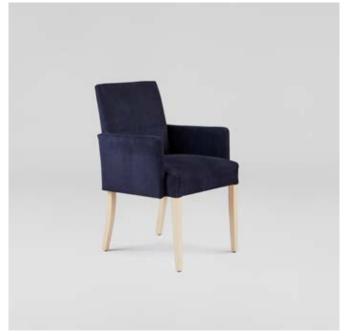

What better way to catch up with friends and family than over a good meal and a glass of wine.

Food is what brings us together

DANA ARMCHAIR

550W x 560D x 850mmH

Add style, comfort and flexibility to your space with one of our most popular armchairs.