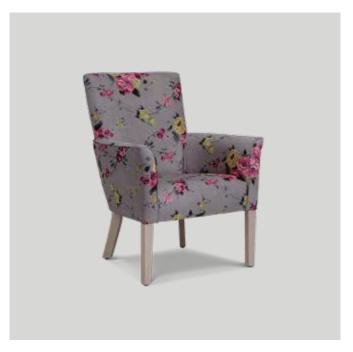

► LARA ARMCHAIR
 595W x 535D x 870mmH
 Add vitality to your interiors with this simple yet stylish chair that never fails to please.

✓ SERENE ARMCHAIR
550W x 550D x 890mmH
Simple yet stylish, this armchair effortlessly mixes and matches to complement your space.