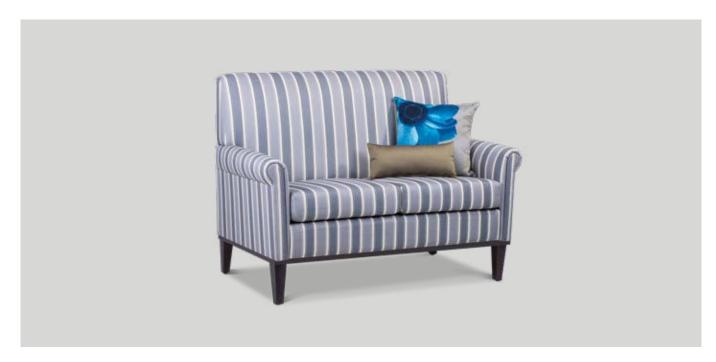

NOOSA 2 SEATER WING LOUNGE 1240W x 800D x 1050mmH Sweeping curves make this lounge the ultimate statement piece.

SUMMIT SINGLE WING LOUNGE 755W x 830D x 1110mmH
With a Hamptons flair, this elegant lounge adds style and sophistication to any space.