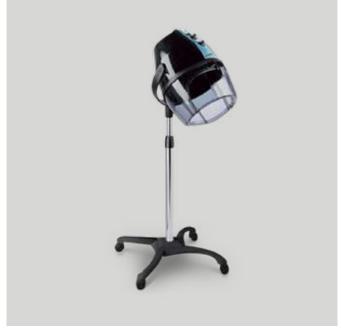

→ DORA SHAMPOO BASIN UNIT
 300W x 300D x 970mmH
 A new colour, a shampoo and relaxing head massage – pampering doesn't get better than this.

✓ DORA HAIR DRYER 450W x 450L x 710mmH
Catch up on the gossip or your favourite magazine as your hair is dried in style.