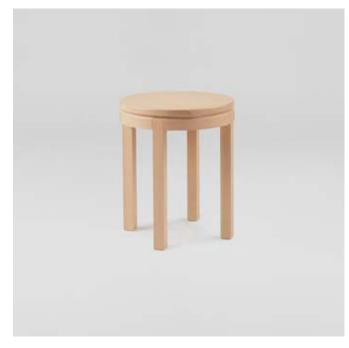

✓ FORM SINGLE LOUNGE 790W x 680D x 940mmH Welcome modern design into your space, perfect for everyday lounging.

▲ LARA HALL TABLE 1000W x 400D x 750mmH Add subdued elegance to your space with the sleek proportions and versatile style of this hall table.

▲ LARA COFFEE TABLE 1100W x 595D x 500mmH Simple yet elegant, this coffee table never fails to please with its sleek style.

✓ LARA SIDE TABLE
 450DIA x 600mmH
 Easy to style and maintain, this is the perfect spot to rest your book or cup of coffee.

▲ LARA LAMP TABLE 600DIA x 550mmH Suitable for a wide range of interior styles, this lamp table is a stylish finishing touch.