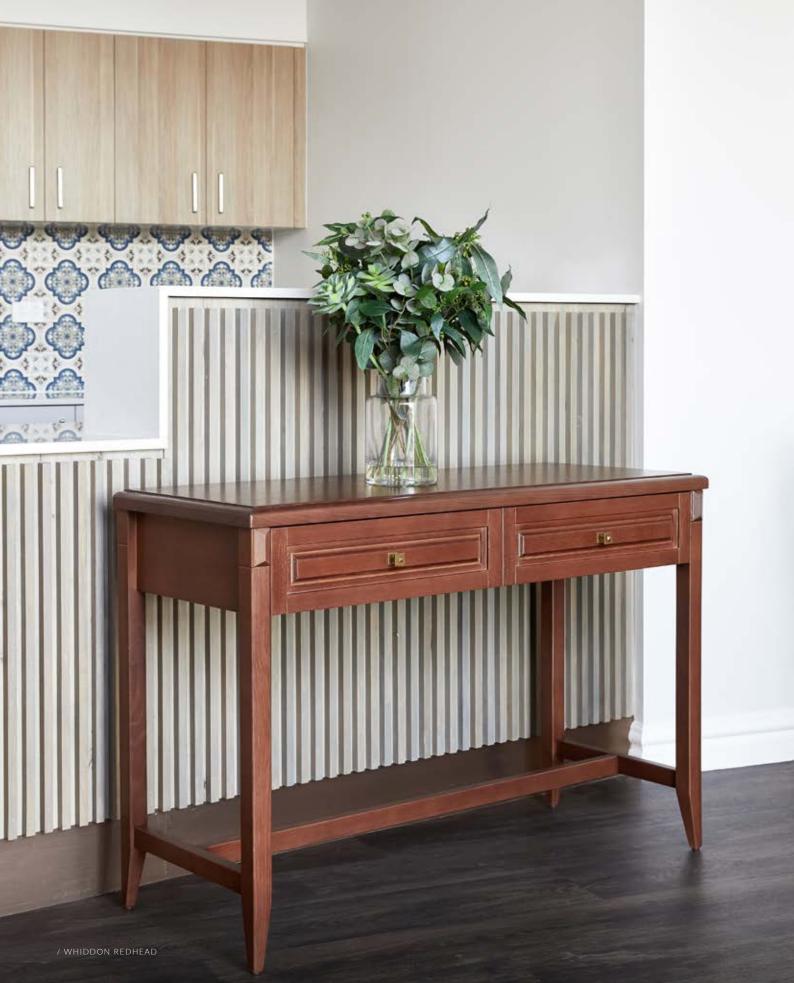

## BELGRAVE HALL TABLE 1200W x 450D x 800mmH

A nod to the past with its traditional, homely style, this hall table is a stunning addition to any entryway.