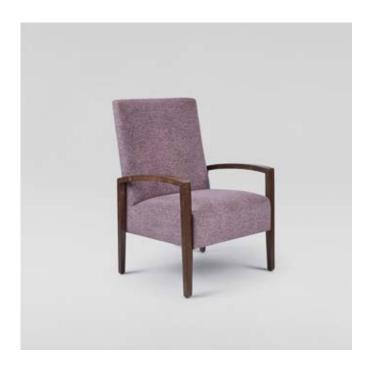

NOOSA SINGLE WING LOUNGE

675W x 800D x 1050mmH

Fit for a grand library or a quiet retreat, this armchair oozes style and sophistication.

NOOSA CARE LOUNGE 650W x 810D x 1085mmH
Designed with function and safety in mind, this comfortable chair meets every requirement.