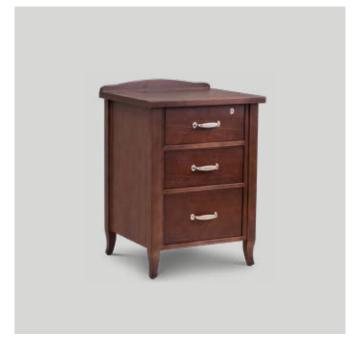

DANA BEDSIDE
 530W x 475D x 700mmH

Sleep soundly with your precious belongings stored safely away in the drawers of this timeless piece.

SERENE WRITING DESK 1200W x 600D x 750mmH Bring back the art of writing