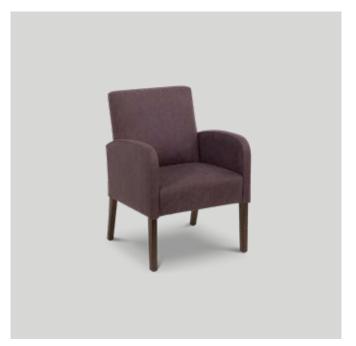

SHAE ARMCHAIR
 580W x 540D x 890mmH
 Blending straight and curved lines, this stylish chair will steep your space in contemporary confidence.

CONCEPT ARMCHAIR
 580W x 565D x 830mmH
 When performance is the order of the day, this chair guarantees safety & comfort.