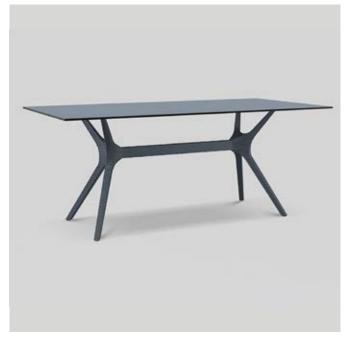

CONCEPT DINING TABLE SQUARE

1000W x 1000D x 750mmH

When performance is the order of the day this functional range always delivers.

SPIN ROUND PEDESTAL DINING TABLE 900DIA x 750mmH

Traditional cast iron pedestals get a modern makeover with this stylish table.