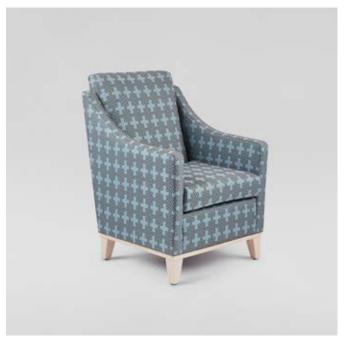

NOOSA SINGLE WING LOUNGE

675W x 800D x 1050mmH

Fit for a grand library or a quiet retreat, this armchair oozes style and sophistication.

NOOSA CARE LOUNGE 650W x 810D x 1085mmH
Designed with function and safety in mind, this comfortable chair meets every requirement.