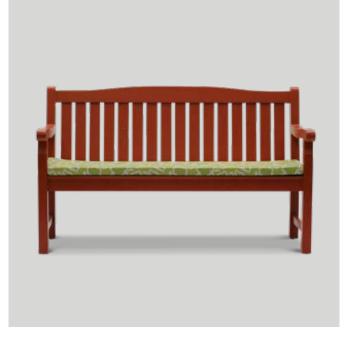

TEK BENCH

1800W x 600D x 900mmH

A gentle breeze, birdsong and sturdy place to rest.
Relaxing doesn't get better than this.