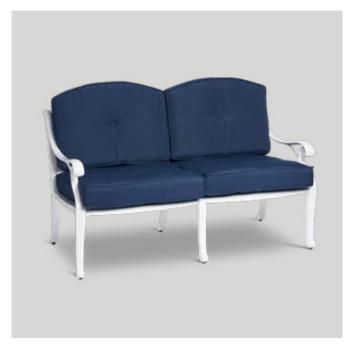

STANFORD MID BACK 2 SEATER LOUNGE 1370W x 820D x 970mmH Homely and familiar, providing comfort and support while still fitting well with most interior styles.

STANFORD 2 SEATER WING LOUNGE 1360W x 770D x 1060mmH With a hint of vintage elegance, this is just as comfortable as it is stylish.