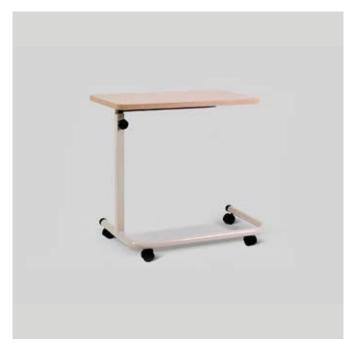

750W x 400D x 760-1100mmH Conveniently mobile, this overbed table can be used almost anywhere.