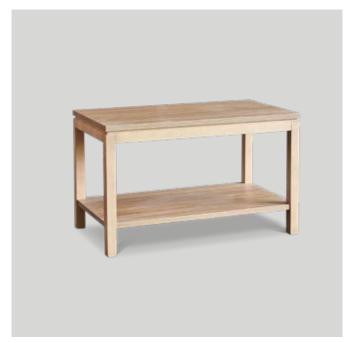

## FORM CUBE STORAGE UNIT 2000W x 350D x 1800mmH

Whether you want to showcase your favourite nic nacs or tuck away clutter, this cube unit has space for both.

SERENE COFFEE TABLE

1000W x 600D x 550mmH

Homely and familiar, this simple piece is the perfect finishing touch for your loungeroom.