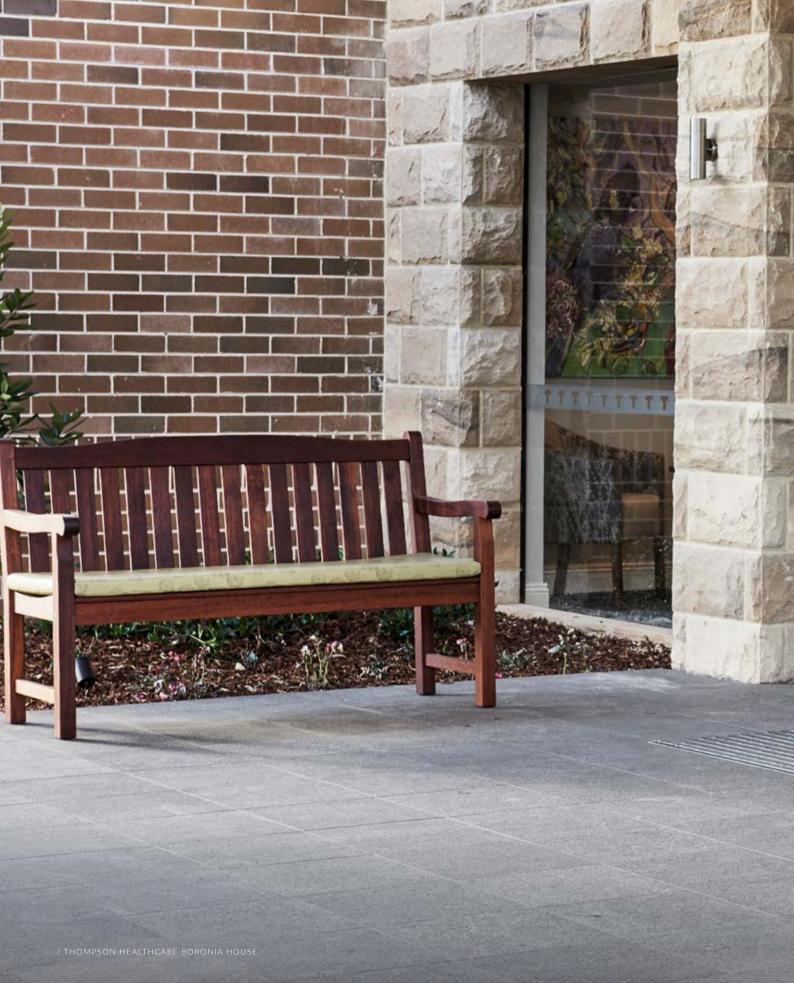

TEK BENCH

1800W x 600D x 900mmH

A gentle breeze, birdsong and sturdy place to rest.
Relaxing doesn't get better than this.