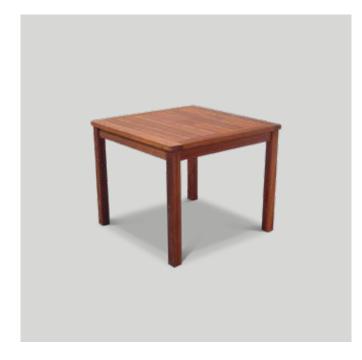

TEK DINING TABLE ROUND

1210 DIA x 740mmH

Built to withstand the elements, this table will ensure you enjoy outdoor dining for years to come.

↑ TEK DINING TABLE SQUARE

900W x 900W x 740mmH

Made for patios, alfresco areas and decks,
this timeless style invites you to enjoy the outdoors.