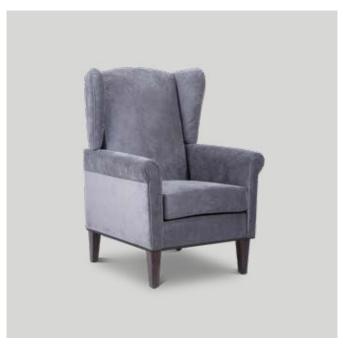

NOOSA SINGLE WING LOUNGE

675W x 800D x 1050mmH

Fit for a grand library or a quiet retreat, this armchair oozes style and sophistication.

NOOSA CARE LOUNGE 650W x 810D x 1085mmH
Designed with function and safety in mind, this comfortable chair meets every requirement.