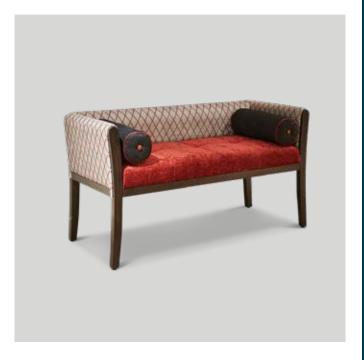

↑ TRESNA BENCH WITH NO BACK

1240W x 515D x 680mmH

Stop and rest, enjoy a catch up with a friend

- the possibilities are endless with this stylish bench.

TRESNA BENCH WITH LOW BACK 1240W x 620D x 680mmH Add colour and style to your entry or hallways with this modern bench seat.