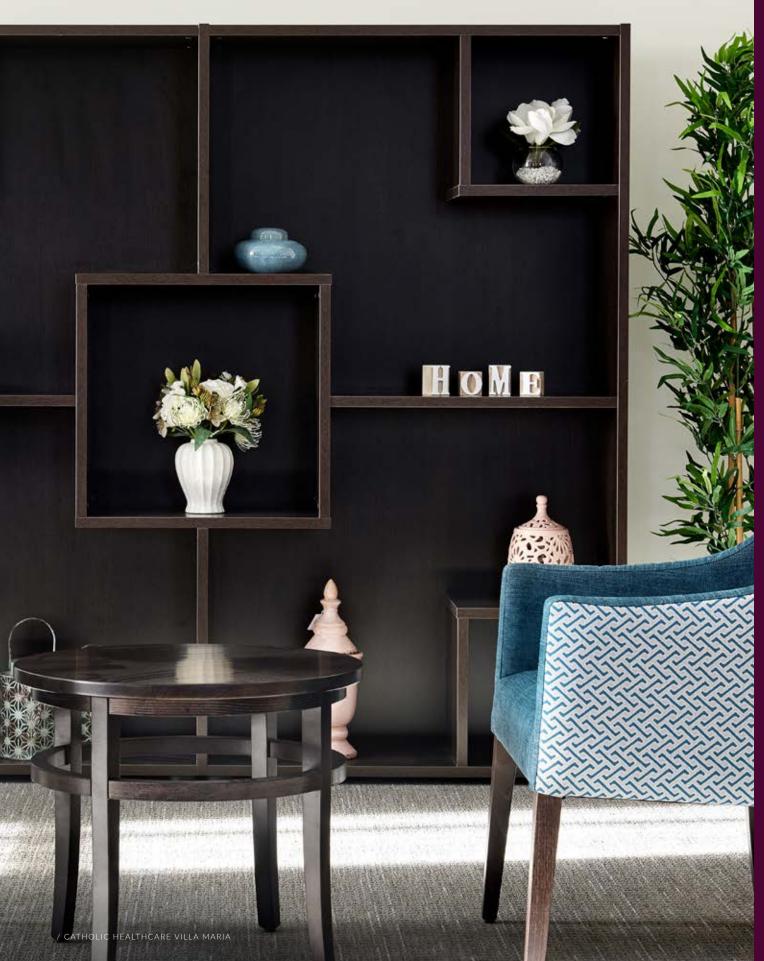

# Living

One of the three common areas of a home, your living space is where you can unwind; enjoying time with friends, sharing your thoughts, debating world news or watching a good movie.

For those that enjoy their own solitude, escape the noise and lose yourself in your favourite book or simply watch the world go by.

This is where memories are made

NOOSA MID BACK SINGLE LOUNGE
675W x 820D x 910mmH

Sit back and lose yourself in the pages of your favourite book in this cosy and contemporary chair.

NOOSA HIGH BACK SINGLE LOUNGE
675W x 820D x 990mmH