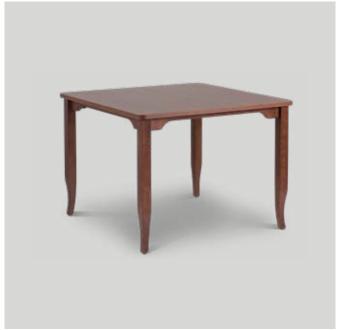

CONCEPT DINING TABLE SQUARE

1000W x 1000D x 750mmH

When performance is the order of the day this functional range always delivers.

SPIN ROUND PEDESTAL DINING TABLE 900DIA x 750mmH

Traditional cast iron pedestals get a modern makeover with this stylish table.