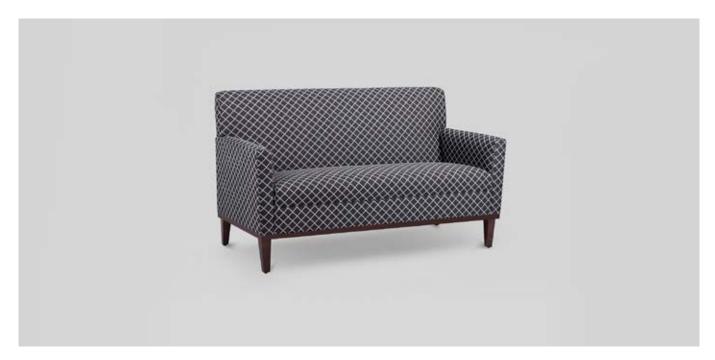

TEMPO 2 SEATER LOUNGE 1370W x 880D x 960mmH

Give your décor a chic edge with the contemporary style and generous proportions of this lounge.

TEMPO SINGLE LOUNGE

790W x 850D x 960mmH

Easy to style and enjoy, this armchair is the perfect addition to any living space.