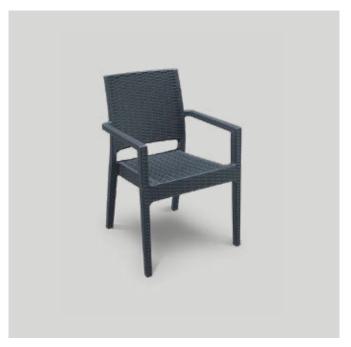

Dip into nature

BISCAY ARMCHAIR
 560W x 555D x 875mmH
 Exuding character and elegance, this armchair bears the Australian sun with ease.

→ BISCAY ARMCHAIR WITH SEAT CUSHION
560W x 555D x 875mmH

Sit back, relax and enjoy the sunshine in this durable outdoor chair.