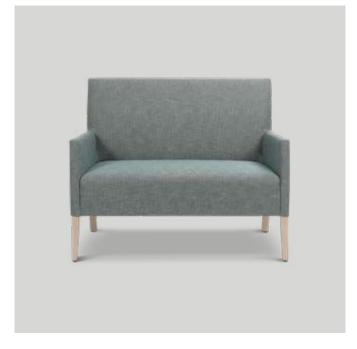

Meet your new favourite chair. Comfortable, supportive and seriously stylish.

NOOSA HIGH BACK 2 SEATER LOUNGE

1240W x 820D x 990mmH

With retro inspired styling, this lounge was made for catching up with friends.