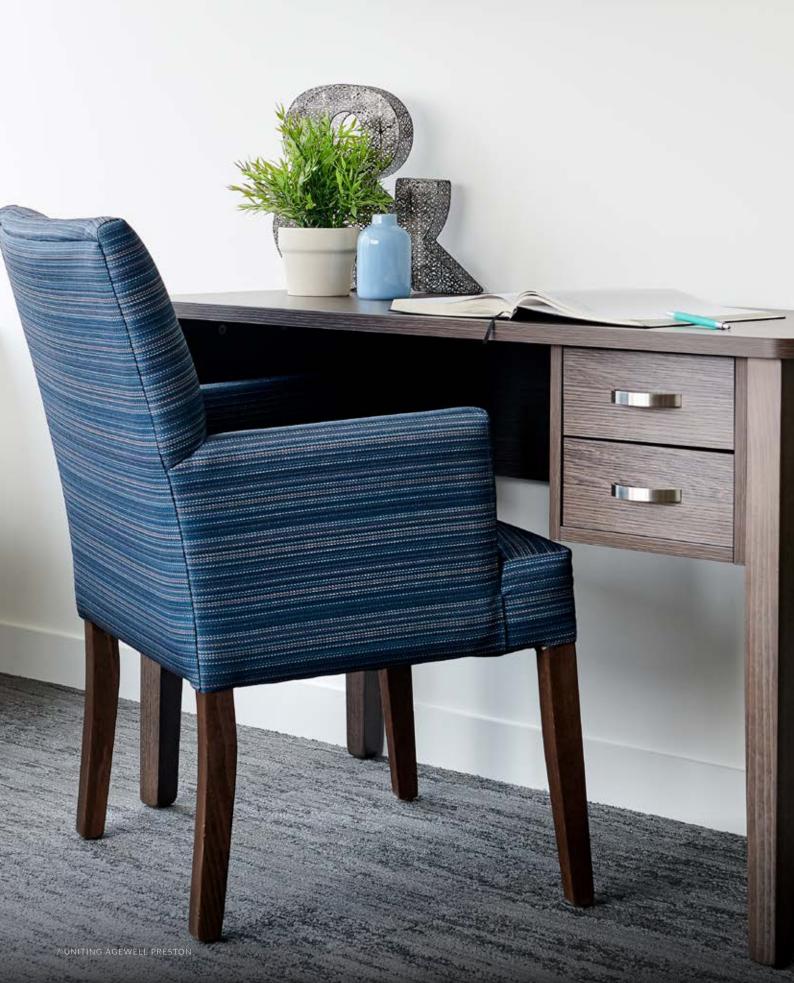

DANA BEDSIDE
 530W x 475D x 700mmH

Sleep soundly with your precious belongings stored safely away in the drawers of this timeless piece.

SERENE WRITING DESK 1200W x 600D x 750mmH Bring back the art of writing