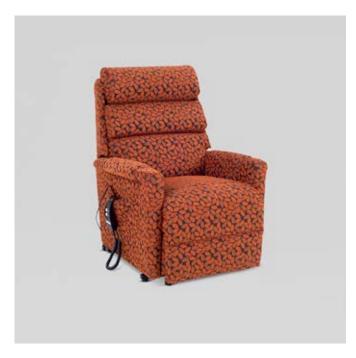

ESSENTIALS - BEDF

63

OWN FURNITURE PRODUCT JOURNAL

ASHLEY ELECTRIC LIFT RECLINER

796W x 900D x 1030mmH

Sit back, relax and enjoy the full body comfort of this generously cushioned electric recliner.

SUMMIT SINGLE WING LOUNGE
755W x 830D x 1110mmH