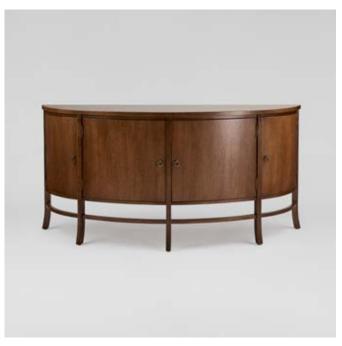

LARA BUFFET
 1750W x 500D x 855mmH
 Clever design that minimises space
 ■ Company of the comp

whilst maximising style and storage.

BELGRAVE BUFFET

1500W x 450D x 900mmH

Evoke memories of yesteryear with this traditionally styled piece, perfect for storing treasures.