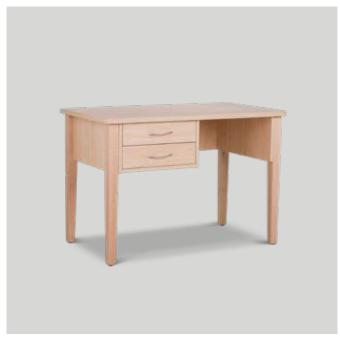

DANA BEDSIDE
 530W x 475D x 700mmH

Sleep soundly with your precious belongings stored safely away in the drawers of this timeless piece.

SERENE WRITING DESK 1200W x 600D x 750mmH Bring back the art of writing