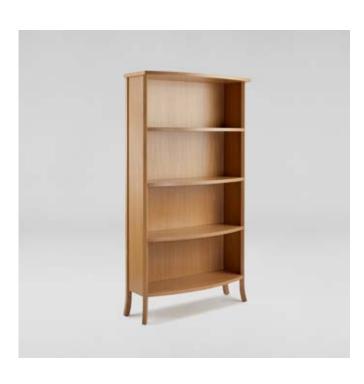

## LARA BOOK CASE 1000W x 425D x 1810mmH

Classic books meet classic style with this art nouveau inspired bookcase.

FORM LAMP TABLE
600DIA x 550mmH

Sleek and modern, this lamp table will finish your space with style.