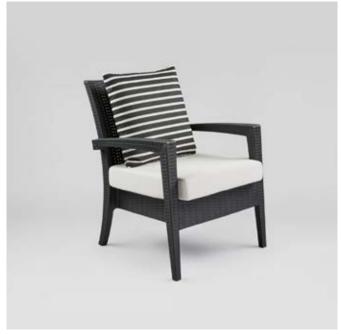

Dip into nature

BISCAY ARMCHAIR
 560W x 555D x 875mmH
 Exuding character and elegance, this armchair bears the Australian sun with ease.

→ BISCAY ARMCHAIR WITH SEAT CUSHION
560W x 555D x 875mmH

Sit back, relax and enjoy the sunshine in this durable outdoor chair.