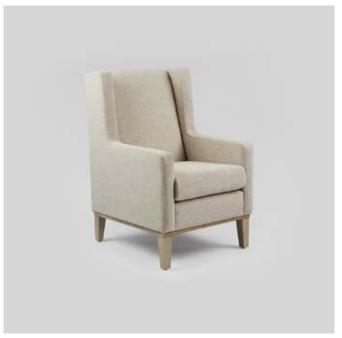

NOOSA 2 SEATER WING LOUNGE 1240W x 800D x 1050mmH Sweeping curves make this lounge the ultimate statement piece.

SUMMIT SINGLE WING LOUNGE 755W x 830D x 1110mmH
With a Hamptons flair, this elegant lounge adds style and sophistication to any space.