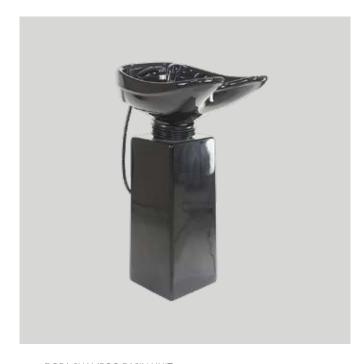

→ DORA SHAMPOO BASIN UNIT
 300W x 300D x 970mmH
 A new colour, a shampoo and relaxing head massage – pampering doesn't get better than this.

✓ DORA HAIR DRYER 450W x 450L x 710mmH
Catch up on the gossip or your favourite magazine as your hair is dried in style.