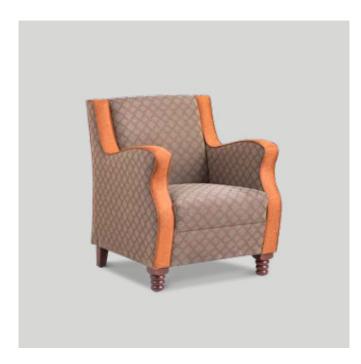

NOOSA SINGLE WING LOUNGE

675W x 800D x 1050mmH

Fit for a grand library or a quiet retreat, this armchair oozes style and sophistication.

NOOSA CARE LOUNGE 650W x 810D x 1085mmH
Designed with function and safety in mind, this comfortable chair meets every requirement.