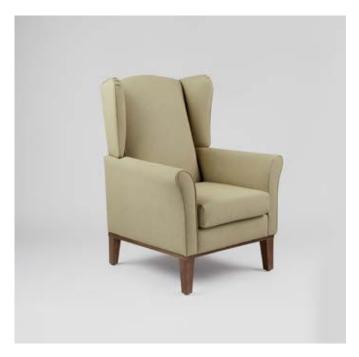

ESSENTIALS - BEDF

63

OWN FURNITURE PRODUCT JOURNAL

ASHLEY ELECTRIC LIFT RECLINER

796W x 900D x 1030mmH

Sit back, relax and enjoy the full body comfort of this generously cushioned electric recliner.

SUMMIT SINGLE WING LOUNGE
755W x 830D x 1110mmH

Classic and timeless, this lounge will add elegance and style to any space.

RUBY SINGLE WING LOUNGE
 675W x 670D x 1050mmH
 With stylish timber details and customisable fabrics, this chair allows you to create your dream room.