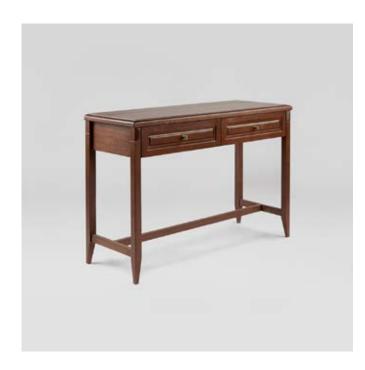

#### 

1200W x 500D x 900mmH

Complete with two spacious drawers and disciplined style, this hall table is perfect for any modern entry.

Modern style meets traditional function with space to both hide and display.