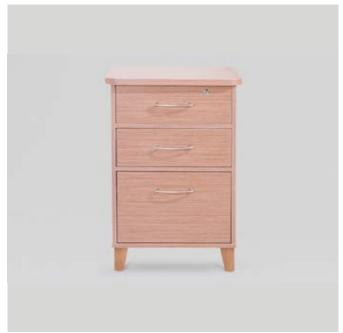

SERENE BEDSIDE

540W x 460D x750mmH

Keep your bedroom organised and clutter free with this simple and functional piece.

GALLERIE BEDSIDE

540W x 460D x 750mmH

Find smart storage and homely style with this bedroom essential.