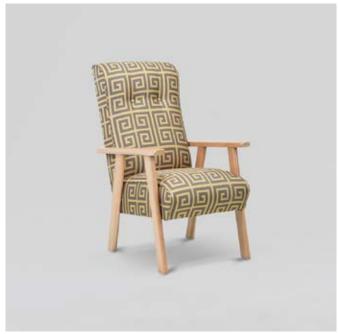

NOOSA BRIDGE CHAIR
640W x 700D x 900mmH
A great accent piece, or just a cosy spot to get lost in your favourite book.

✓ LEON BRIDGE CHAIR 650W x 720D x 830mmH
Reminiscent of 1920's art deco style, this chair has been given a modern space saving makeover.