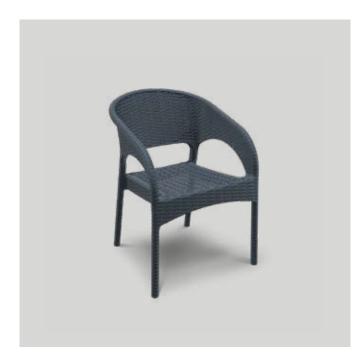

RETREAT ARMCHAIR
580W x 640D x 800mmH

Enjoy the outdoors in comfort and style with this distinctive woven cane look textured chair.

✓ BISCAY SINGLE LOUNGE
 720W x 775D x 900mmH
 A safe and reliable alternative to wicker, this sturdy lounge is ideal for soaking up the sun.