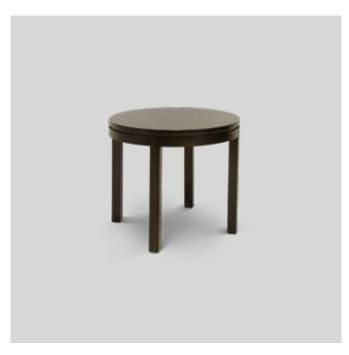

▲ LARA COFFEE TABLE 1100W x 595D x 500mmH Simple yet elegant, this coffee table never fails to please with its sleek style.

✓ LARA SIDE TABLE
 450DIA x 600mmH
 Easy to style and maintain, this is the perfect spot to rest your book or cup of coffee.