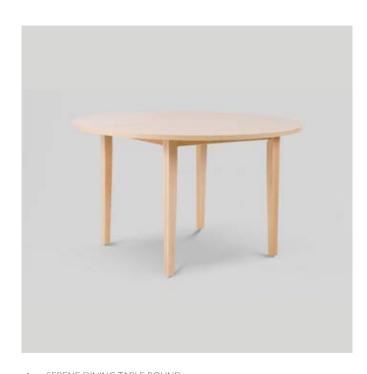

SERENE DINING TABLE ROUND
 1200DIA x 750mmH
 Created to blend in rather than stand out, this table lets your meal and décor steal the show.

SERENE DINING TABLE CLOVER LEAF
 1200W x 1200D x 750mmH
 A clever clover shape maximises comfort and safety whilst effortlessly blending into your space.