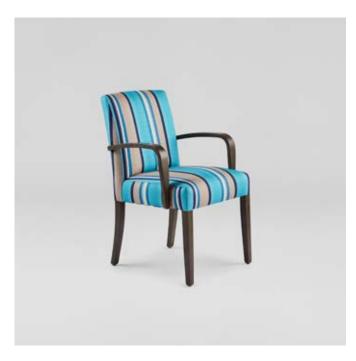

SHAE ARMCHAIR
 580W x 540D x 890mmH
 Blending straight and curved lines, this stylish chair will steep your space in contemporary confidence.

CONCEPT ARMCHAIR
 580W x 565D x 830mmH
 When performance is the order of the day, this chair guarantees safety & comfort.