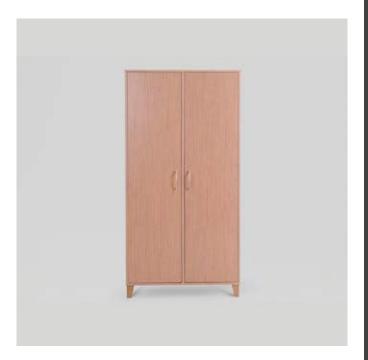

with this classic inspired desk.

SERENE WARDROBE 900W x 500D x 1800mmH Simple but functional, this wardrobe won't cramp your style or clash with your décor.

MARLO CHEST OF DRAWERS 800W x 475D x 900mmH Enjoy modern and minimal living with the streamlined Marlo Chest of Drawers.