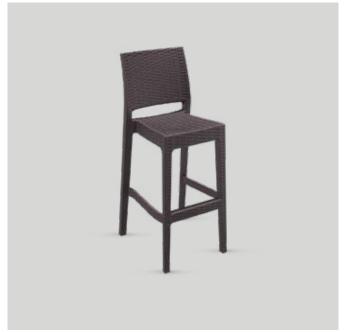

→ BISCAY 2 SEATER LOUNGE

1270W x 700D x 900mmH

Add comfort and style to your outdoor areas with this customisable piece.

→ BISCAY BARSTOOL

400W x 500D x 1080H

Casual dining or a sunset drink with friends is more stylish with this wicker look barstool.