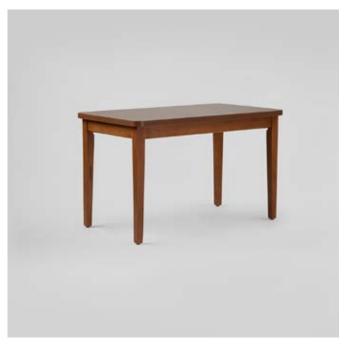

SERENE DINING TABLE SQUARE

1000W x 1000D x 750mmH

900W x 900D x 750mmH

Ideal for everyday dining, this table effortlessly mixes and matches with a range of décor styles.

Blending seamlessly into a wide range of décor styles, this table is perfect for everyday dining.

FORM DINING TABLE SQUARE

1000W x 1000D x 750mmH

Great for smaller groups or casual dining experiences, this table suits a wide range of interiors.

✓ DANA DINING TABLE SQUARE
 1000W x 1000D x 750mmH
 900W x 900D x 750mmH
 Timeless style and superior function combine to create a dining table perfect for intimate dining.