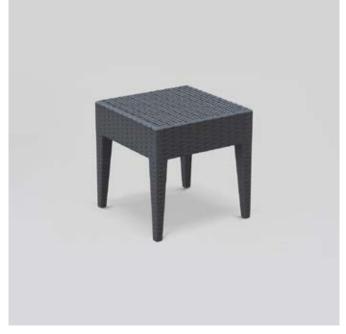

MISCAY COFFEE TABLE
920W x 530D x 450mmH

An outdoor essential that is the perfect place to rest your coffee or craft.

→ BISCAY SIDE TABLE

450W x 450D x 450mmH

Finish your outdoor area in style with this handy side table.