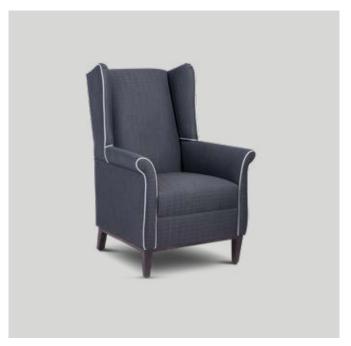

NOOSA SINGLE WING LOUNGE

675W x 800D x 1050mmH

Fit for a grand library or a quiet retreat, this armchair oozes style and sophistication.

NOOSA CARE LOUNGE 650W x 810D x 1085mmH
Designed with function and safety in mind, this comfortable chair meets every requirement.