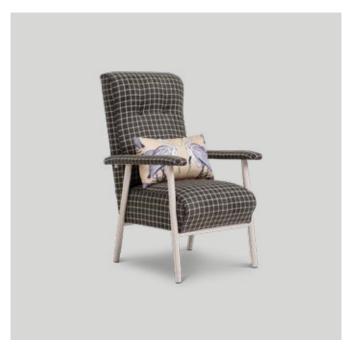

WAVE TUB CHAIR

660W x 615D x 890mmH

Smart design means this chair not only looks great, but also offers comfort and ease of movement.

○ OPALE BRIDGE CHAIR 640W x 620D x 900mmH Straightforward in style but big in personality and versatility, this chair is the ultimate accent piece.