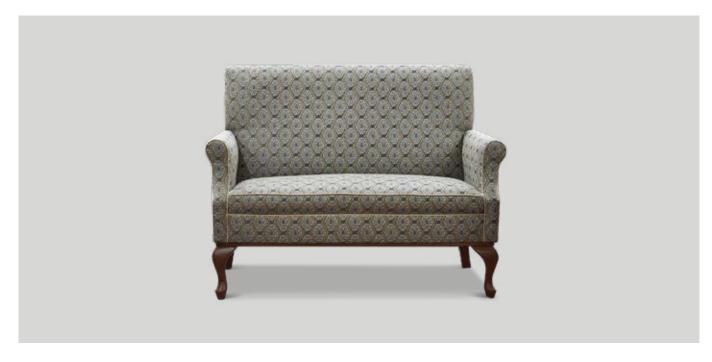

STANFORD MID BACK 2 SEATER LOUNGE 1370W x 820D x 970mmH Homely and familiar, providing comfort and support while still fitting well with most interior styles.

STANFORD 2 SEATER WING LOUNGE 1360W x 770D x 1060mmH With a hint of vintage elegance, this is just as comfortable as it is stylish.