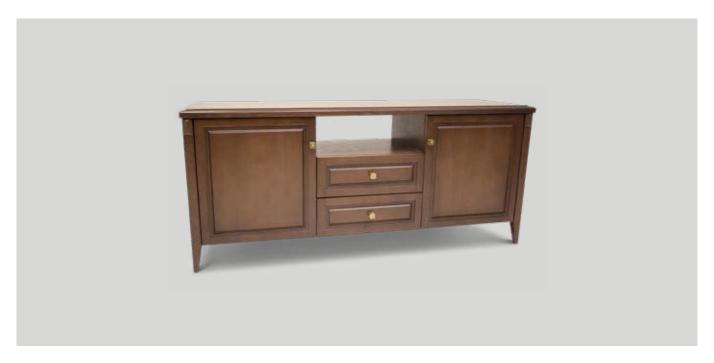

LARA BUFFET
 1750W x 500D x 855mmH
 Clever design that minimises space
 ■ Company of the comp

whilst maximising style and storage.

BELGRAVE BUFFET

1500W x 450D x 900mmH

Evoke memories of yesteryear with this traditionally styled piece, perfect for storing treasures.