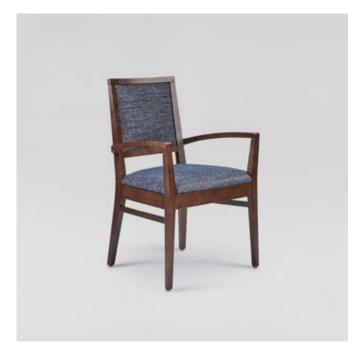

► LARA ARMCHAIR
 595W x 535D x 870mmH
 Add vitality to your interiors with this simple yet stylish chair that never fails to please.

✓ SERENE ARMCHAIR
550W x 550D x 890mmH
Simple yet stylish, this armchair effortlessly mixes and matches to complement your space.

SHAE ARMCHAIR
 580W x 540D x 890mmH
 Blending straight and curved lines, this stylish chair will steep your space in contemporary confidence.

CONCEPT ARMCHAIR
 580W x 565D x 830mmH
 When performance is the order of the day, this chair guarantees safety & comfort.