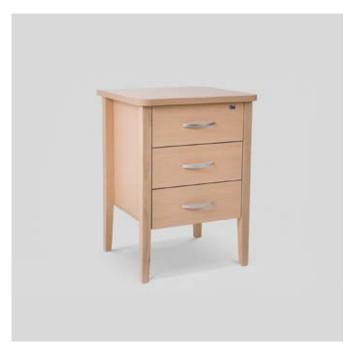

SERENE BEDSIDE

540W x 460D x750mmH

Keep your bedroom organised and clutter free with this simple and functional piece.

GALLERIE BEDSIDE

540W x 460D x 750mmH

Find smart storage and homely style with this bedroom essential.