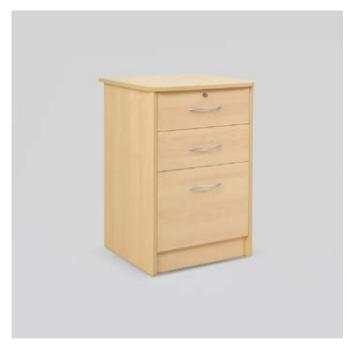

SERENE BEDSIDE

540W x 460D x750mmH

Keep your bedroom organised and clutter free with this simple and functional piece.

GALLERIE BEDSIDE

540W x 460D x 750mmH

Find smart storage and homely style with this bedroom essential.