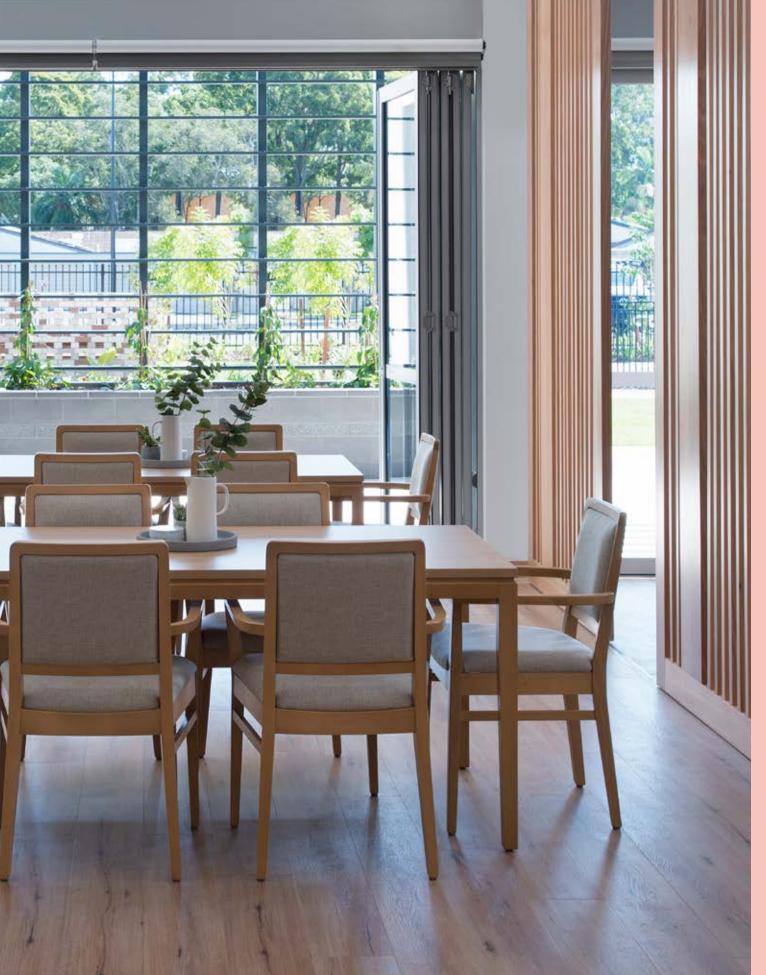

## Dining

The dining room has been the centrepiece of the home for generations; a place where friends and family can gather around.

This is where life's milestones are celebrated, poignant moments are cherished and stories are shared.

What better way to catch up with friends and family than over a good meal and a glass of wine.

Food is what brings us together

DANA ARMCHAIR

550W x 560D x 850mmH

Add style, comfort and flexibility to your space with one of our most popular armchairs.