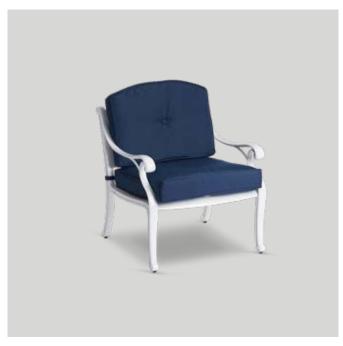

NOOSA SINGLE WING LOUNGE

675W x 800D x 1050mmH

Fit for a grand library or a quiet retreat, this armchair oozes style and sophistication.

NOOSA CARE LOUNGE 650W x 810D x 1085mmH
Designed with function and safety in mind, this comfortable chair meets every requirement.