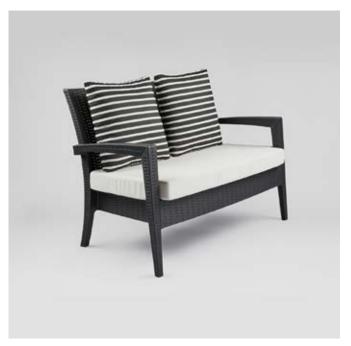

→ BISCAY 2 SEATER LOUNGE

1270W x 700D x 900mmH

Add comfort and style to your outdoor areas with this customisable piece.

→ BISCAY BARSTOOL

400W x 500D x 1080H

Casual dining or a sunset drink with friends is more stylish with this wicker look barstool.