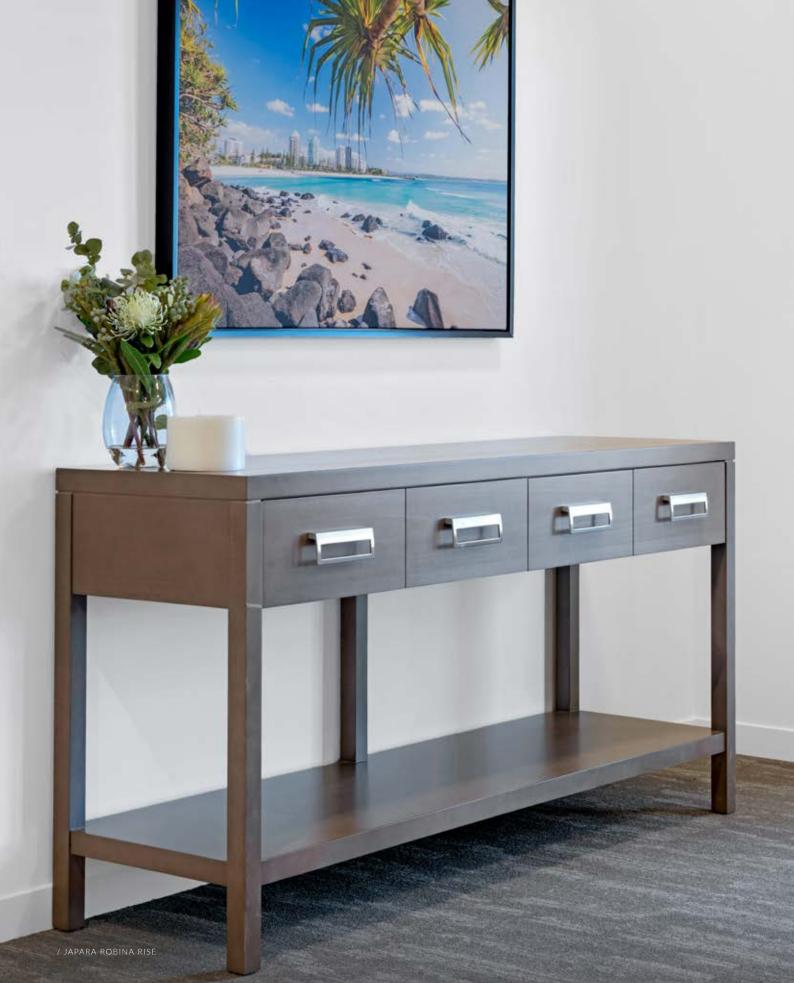

LARA BUFFET
 1750W x 500D x 855mmH
 Clever design that minimises space
 ■ Company of the comp

whilst maximising style and storage.

BELGRAVE BUFFET

1500W x 450D x 900mmH

Evoke memories of yesteryear with this traditionally styled piece, perfect for storing treasures.