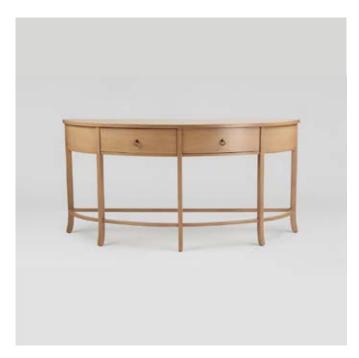

### LARA HALL TABLE WITH DRAWERS 1750W x 500D x 855mmH

Sleek, stylish and complete with additional storage to tuck away your treasures.

LARA ENTERTAINMENT UNIT

. ,