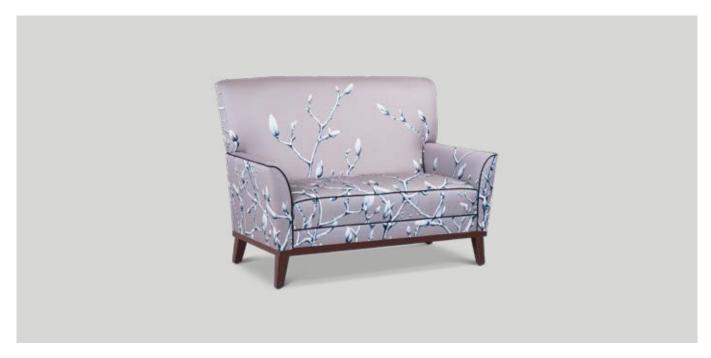

NOOSA SINGLE WING LOUNGE

675W x 800D x 1050mmH

Fit for a grand library or a quiet retreat, this armchair oozes style and sophistication.

NOOSA CARE LOUNGE 650W x 810D x 1085mmH
Designed with function and safety in mind, this comfortable chair meets every requirement.