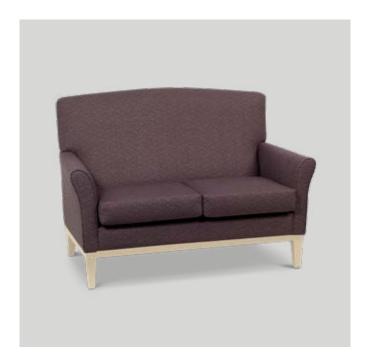

STANFORD MID BACK 2 SEATER LOUNGE 1370W x 820D x 970mmH Homely and familiar, providing comfort and support while still fitting well with most interior styles.

STANFORD 2 SEATER WING LOUNGE 1360W x 770D x 1060mmH With a hint of vintage elegance, this is just as comfortable as it is stylish.