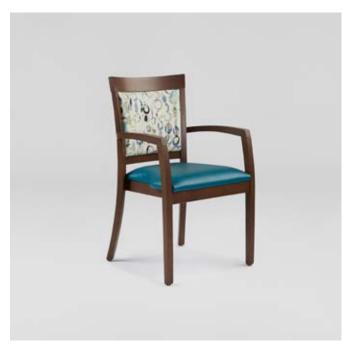

What better way to catch up with friends and family than over a good meal and a glass of wine.

Food is what brings us together

DANA ARMCHAIR

550W x 560D x 850mmH

Add style, comfort and flexibility to your space with one of our most popular armchairs.

DANA ARMCHAIR WITH CASTORS

550W x 560D x 850mmH

Easy to move and easy to enjoy, this armchair offers superior comfort and function.

✓ DANA STACKING ARMCHAIR
 550W x 560D x 850mmH
 Designed with community areas in mind, these chairs are easily packed away when required.