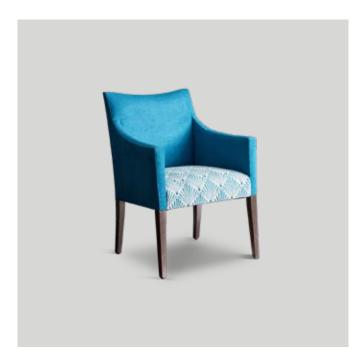

What better way to catch up with friends and family than over a good meal and a glass of wine.

Food is what brings us together

DANA ARMCHAIR

550W x 560D x 850mmH

Add style, comfort and flexibility to your space with one of our most popular armchairs.