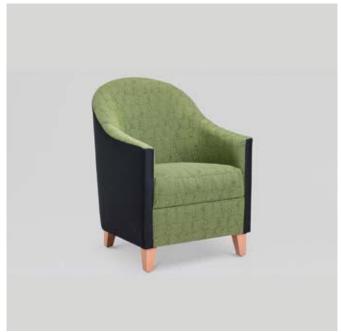

↑ BALMORAL TUB LOUNGE

760W x 720D x 950mmH

Offering compact comfort and clean lines, this chair is just the right fit for your living space.

NEWINGTON TUB LOUNGE
730W x 785D x 940mmH

Bring homelike comfort to your space with this generously proportioned armchair.