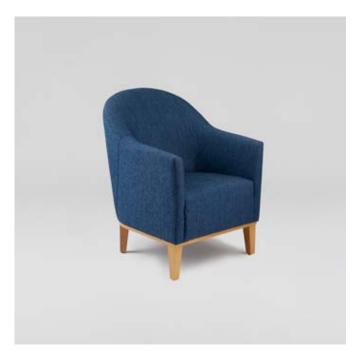

↑ BALMORAL TUB LOUNGE

760W x 720D x 950mmH

Offering compact comfort and clean lines, this chair is just the right fit for your living space.

NEWINGTON TUB LOUNGE
730W x 785D x 940mmH

Bring homelike comfort to your space with this generously proportioned armchair.