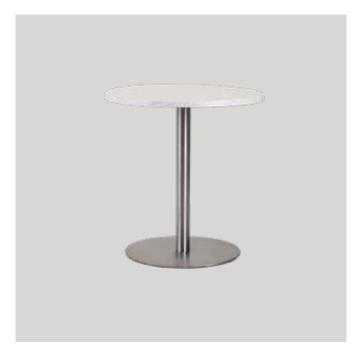

STAFFORD FOLDING TABLE 1800W x 900D x 730mmH Wheel it, flip it, store it - this handy table has so many uses.

800DIA x 750mmH Sleek and modern, this table is a welcome addition to any office or café dining space.