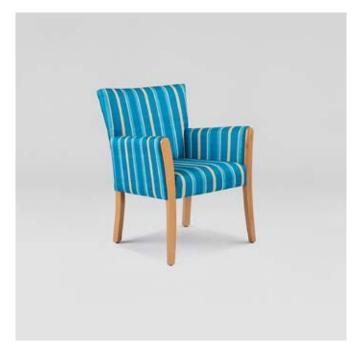

TRESNA SINGLE LOUNGE
740mmW x 650mmD x 890mmH
Happily complements most décor
themes and never fails to please

TRESNA BRIDGE CHAIR
715W x 630D x 890mmH

Whether enjoying a conversation with friends or a quiet cuppa, this style never fails to please.