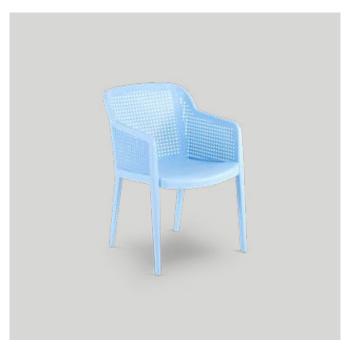

Dip into nature

BISCAY ARMCHAIR
 560W x 555D x 875mmH
 Exuding character and elegance, this armchair bears the Australian sun with ease.

→ BISCAY ARMCHAIR WITH SEAT CUSHION
560W x 555D x 875mmH

Sit back, relax and enjoy the sunshine in this durable outdoor chair.

RETREAT ARMCHAIR
580W x 640D x 800mmH

Enjoy the outdoors in comfort and style with this distinctive woven cane look textured chair.

✓ BISCAY SINGLE LOUNGE
 720W x 775D x 900mmH
 A safe and reliable alternative to wicker, this sturdy lounge is ideal for soaking up the sun.