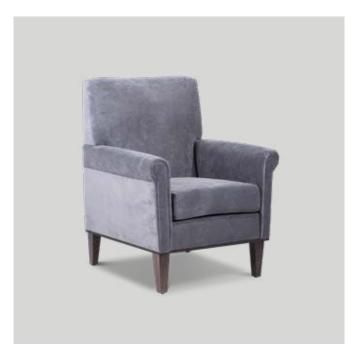

NOOSA SINGLE WING LOUNGE

675W x 800D x 1050mmH

Fit for a grand library or a quiet retreat, this armchair oozes style and sophistication.

NOOSA CARE LOUNGE 650W x 810D x 1085mmH
Designed with function and safety in mind, this comfortable chair meets every requirement.