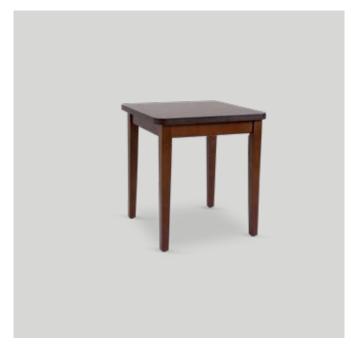

SERENE COFFEE TABLE WITH MAGAZINE RACK 1000W x 600D x 550mmH
A clever addition to any loungeroom, offering a handy space to pop your book or magazine.

SERENE SIDE TABLE SQUARE
500W x 500D x 550mmH

Simple, homely and just the place for your favourite coffee mug or book.

FORM SIDE TABLE SQUARE

500W x 500D x 550mmH

Modern yet understated, this side table will blend seamlessly into your space for a subtle yet stylish look.

FORM SIDE TABLE ROUND

450DIA x 550mmH

With plenty of room for your book or coffee, this side table will give your space a subtle modern look.