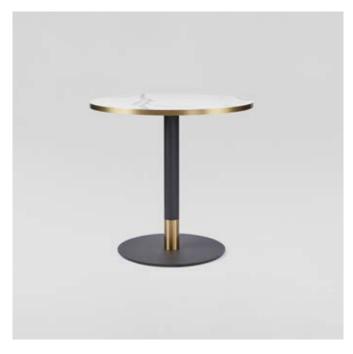

CONCEPT DINING TABLE SQUARE

1000W x 1000D x 750mmH

When performance is the order of the day this functional range always delivers.

SPIN ROUND PEDESTAL DINING TABLE 900DIA x 750mmH

Traditional cast iron pedestals get a modern makeover with this stylish table.