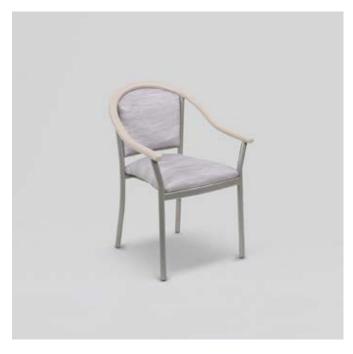

WAVE TUB CHAIR

660W x 615D x 890mmH

Smart design means this chair not only looks great, but also offers comfort and ease of movement.

○ OPALE BRIDGE CHAIR 640W x 620D x 900mmH Straightforward in style but big in personality and versatility, this chair is the ultimate accent piece.

NOOSA BRIDGE CHAIR
640W x 700D x 900mmH
A great accent piece, or just a cosy spot to get lost in your favourite book.

✓ LEON BRIDGE CHAIR 650W x 720D x 830mmH
Reminiscent of 1920's art deco style, this chair has been given a modern space saving makeover.