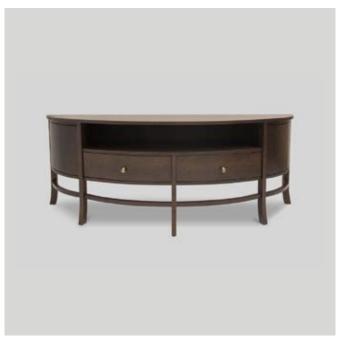

### LARA HALL TABLE WITH DRAWERS 1750W x 500D x 855mmH

Sleek, stylish and complete with additional storage to tuck away your treasures.

LARA ENTERTAINMENT UNIT

. ,