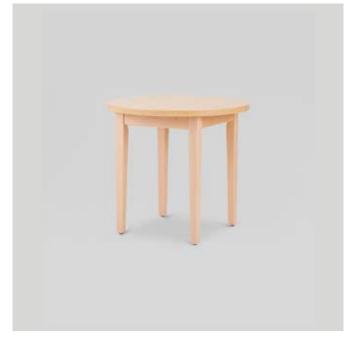

SERENE COFFEE TABLE WITH MAGAZINE RACK 1000W x 600D x 550mmH
A clever addition to any loungeroom, offering a handy space to pop your book or magazine.

SERENE SIDE TABLE SQUARE
500W x 500D x 550mmH

Simple, homely and just the place for your favourite coffee mug or book.

SERENE LAMP TABLE ROUND
600DIA x 550mmH
Simple, functional and stylish, this lamp table will give your loungeroom a familiar homely feel.

SERENE CONSOLE TABLE

1200W x 400D x 750mmH

Display precious family photos or beloved treasures with this simple yet functional piece.