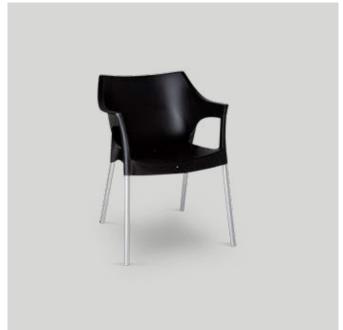

What better way to catch up with friends and family than over a good meal and a glass of wine.

Food is what brings us together

DANA ARMCHAIR

550W x 560D x 850mmH

Add style, comfort and flexibility to your space with one of our most popular armchairs.

DANA ARMCHAIR WITH CASTORS

550W x 560D x 850mmH

Easy to move and easy to enjoy, this armchair offers superior comfort and function.

✓ DANA STACKING ARMCHAIR
 550W x 560D x 850mmH
 Designed with community areas in mind, these chairs are easily packed away when required.