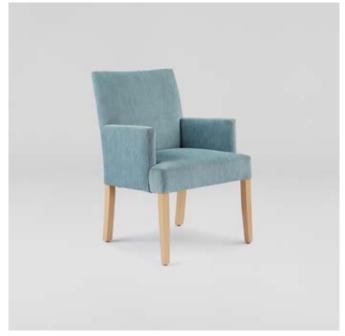

► LARA ARMCHAIR
 595W x 535D x 870mmH
 Add vitality to your interiors with this simple yet stylish chair that never fails to please.

✓ SERENE ARMCHAIR
550W x 550D x 890mmH
Simple yet stylish, this armchair effortlessly mixes and matches to complement your space.