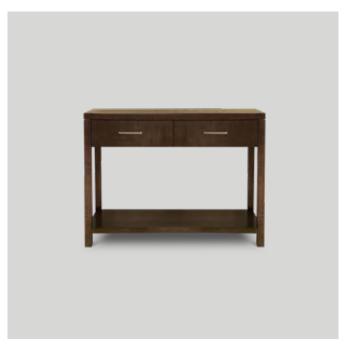

SERENE LAMP TABLE ROUND
600DIA x 550mmH
Simple, functional and stylish, this lamp table will give your loungeroom a familiar homely feel.

SERENE CONSOLE TABLE

1200W x 400D x 750mmH

Display precious family photos or beloved treasures with this simple yet functional piece.

SERENE HALL TABLE 2 DRAWER 1200W x 500D x 750mmH
Designed to suit almost every style, this hall table can be custom made to suit your space.

## BELGRAVE HALL TABLE 1200W x 450D x 800mmH

A nod to the past with its traditional, homely style, this hall table is a stunning addition to any entryway.