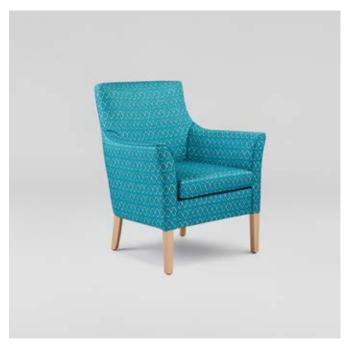

CUE ARMCHAIR
 580W x 560D x 840mmH
 Designed with safety in mind, this chair is flexible, functional and ideal for community spaces.

EXPO ARMCHAIR
 585W x 515D x 815mmH
 When performance is the order of the day this functional armchair always delivers.