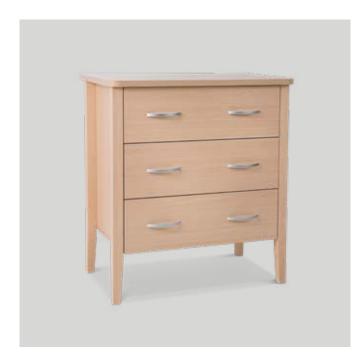

SERENE BEDSIDE

540W x 460D x750mmH

Keep your bedroom organised and clutter free with this simple and functional piece.

GALLERIE BEDSIDE

540W x 460D x 750mmH

Find smart storage and homely style with this bedroom essential.