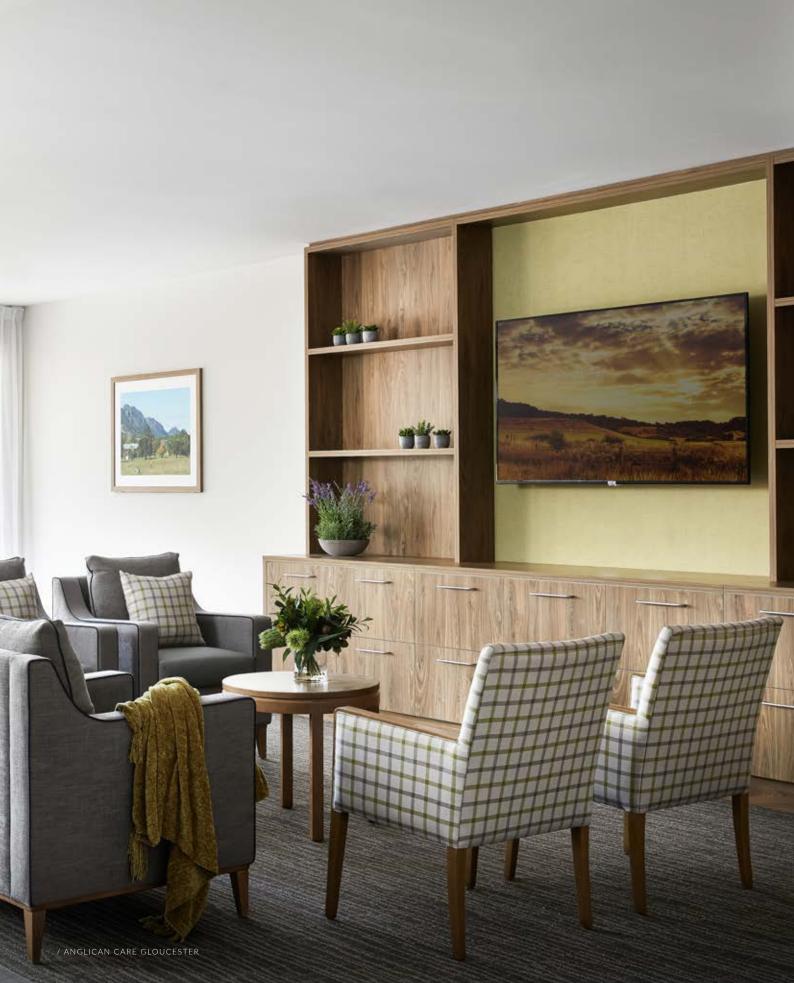

# Living

One of the three common areas of a home, your living space is where you can unwind; enjoying time with friends, sharing your thoughts, debating world news or watching a good movie.

For those that enjoy their own solitude, escape the noise and lose yourself in your favourite book or simply watch the world go by.

This is where memories are made

NOOSA MID BACK SINGLE LOUNGE
675W x 820D x 910mmH

Sit back and lose yourself in the pages of your favourite book in this cosy and contemporary chair.

NOOSA HIGH BACK SINGLE LOUNGE
675W x 820D x 990mmH