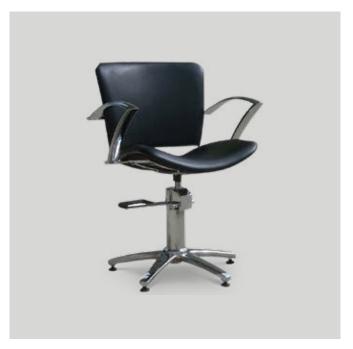

DORA SHAMPOO CHAIR

600mmW x 600mmD x 400-520mmH

Sit back, relax and enjoy your pampering session in superior comfort.

DORA CUTTING CHAIR
600mmW x 510mmD x 790-940mmH

Take your pampering session to the next level with this comfortable cutting chair.