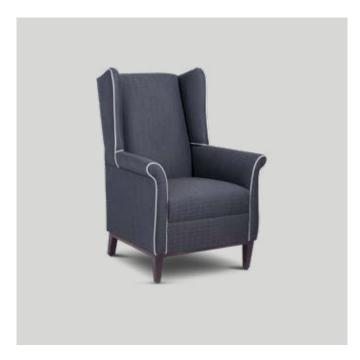

NOOSA SINGLE WING LOUNGE

675W x 800D x 1050mmH

Fit for a grand library or a quiet retreat, this armchair oozes style and sophistication.

NOOSA CARE LOUNGE 650W x 810D x 1085mmH
Designed with function and safety in mind, this comfortable chair meets every requirement.