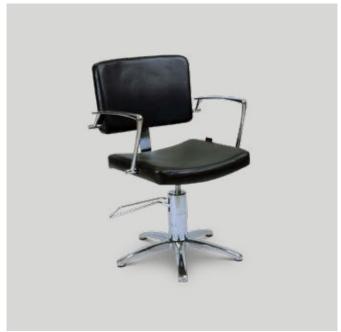

DORA SHAMPOO CHAIR

600mmW x 600mmD x 400-520mmH

Sit back, relax and enjoy your pampering session in superior comfort.

DORA CUTTING CHAIR
600mmW x 510mmD x 790-940mmH

Take your pampering session to the next level with this comfortable cutting chair.