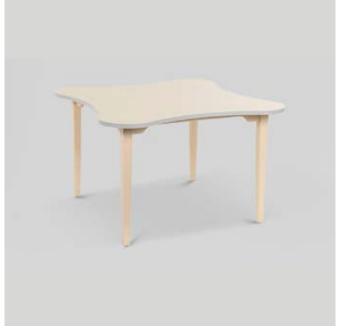

SERENE DINING TABLE ROUND
 1200DIA x 750mmH
 Created to blend in rather than stand out, this table lets your meal and décor steal the show.

SERENE DINING TABLE CLOVER LEAF
 1200W x 1200D x 750mmH
 A clever clover shape maximises comfort and safety whilst effortlessly blending into your space.