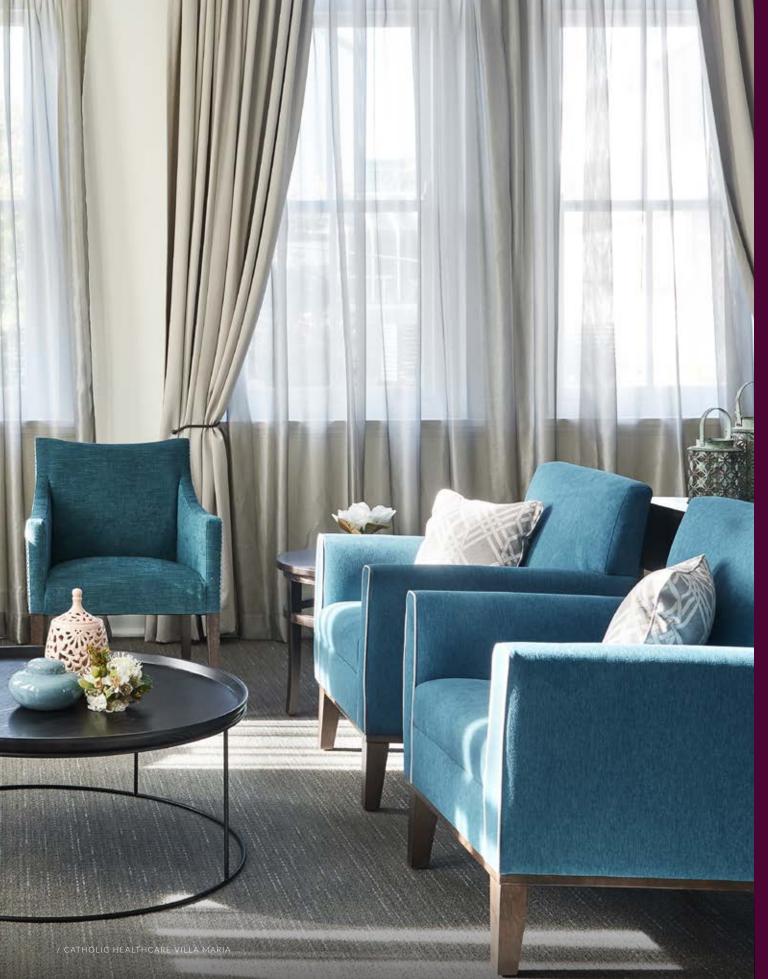

# Living

One of the three common areas of a home, your living space is where you can unwind; enjoying time with friends, sharing your thoughts, debating world news or watching a good movie.

For those that enjoy their own solitude, escape the noise and lose yourself in your favourite book or simply watch the world go by.

This is where memories are made

NOOSA MID BACK SINGLE LOUNGE
675W x 820D x 910mmH

Sit back and lose yourself in the pages of your favourite book in this cosy and contemporary chair.

NOOSA HIGH BACK SINGLE LOUNGE
675W x 820D x 990mmH