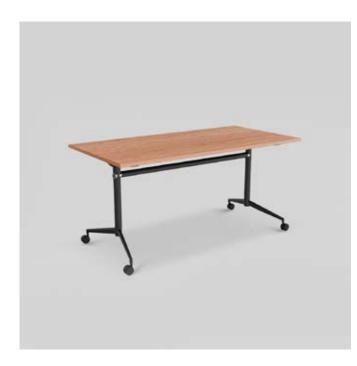

STAFFORD FOLDING TABLE 1800W x 900D x 730mmH Wheel it, flip it, store it - this handy table has so many uses.

800DIA x 750mmH Sleek and modern, this table is a welcome addition to any office or café dining space.