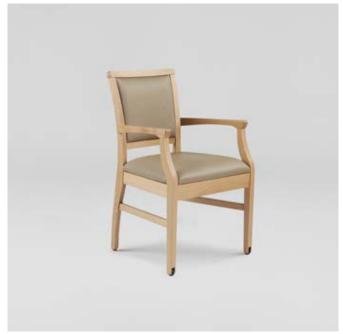

What better way to catch up with friends and family than over a good meal and a glass of wine.

Food is what brings us together

DANA ARMCHAIR

550W x 560D x 850mmH

Add style, comfort and flexibility to your space with one of our most popular armchairs.