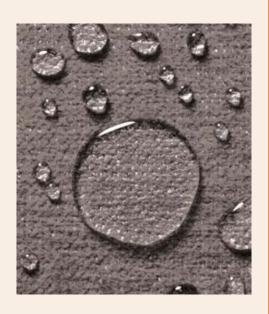

### Moisture Barrier Upholsteries

While styles and types are important when selecting furniture for aged care and seniors living, the upholstery selections and colours are at least equally critical.

Many models can be used in retirement living and residential aged care but the look and feel is impacted largely by the type of upholstery.

The industry has advanced very rapidly in the last few years and many moisture barrier fabrics are now digitally printed in Australia and some are available in custom colours and designs. These can be printed on a range of base cloths which all have varying properties which are recommended for different areas depending on the level of care.

Other moisture barrier fabrics are woven which have a backing, such as cryptons. These are all very functional for seniors living and aged care.