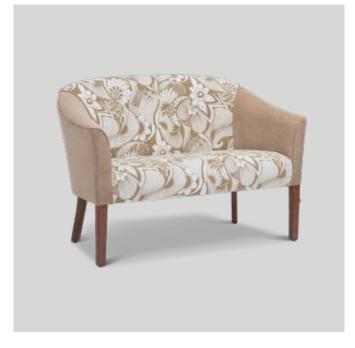

What better way to catch up with friends and family than over a good meal and a glass of wine.

Food is what brings us together

DANA ARMCHAIR

550W x 560D x 850mmH

Add style, comfort and flexibility to your space with one of our most popular armchairs.