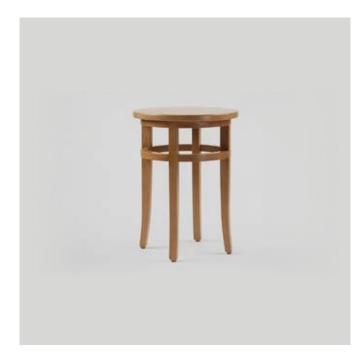

▲ LARA COFFEE TABLE 1100W x 595D x 500mmH Simple yet elegant, this coffee table never fails to please with its sleek style.

✓ LARA SIDE TABLE
 450DIA x 600mmH
 Easy to style and maintain, this is the perfect spot to rest your book or cup of coffee.