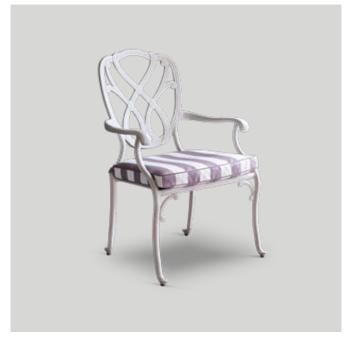

ADELPHI SINGLE LOUNGE
680W x 800D x 850mmH
Inject your space with French provincial style
with this timeless cast aluminium inspired lounge.

ADELPHI 2 SEATER LOUNGE 1300W x 800D x 850mmH Made for relaxing, this comfortable lounge is easy to style and enjoy.