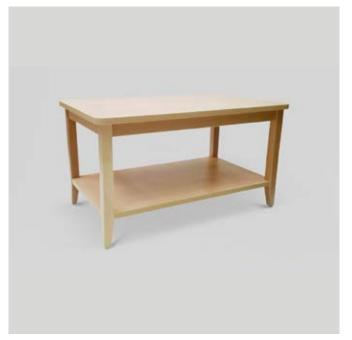

▲ LARA COFFEE TABLE 1100W x 595D x 500mmH Simple yet elegant, this coffee table never fails to please with its sleek style.

✓ LARA SIDE TABLE
 450DIA x 600mmH
 Easy to style and maintain, this is the perfect spot to rest your book or cup of coffee.

## FORM CUBE STORAGE UNIT 2000W x 350D x 1800mmH

Whether you want to showcase your favourite nic nacs or tuck away clutter, this cube unit has space for both.

SERENE COFFEE TABLE

1000W x 600D x 550mmH

Homely and familiar, this simple piece is the perfect finishing touch for your loungeroom.