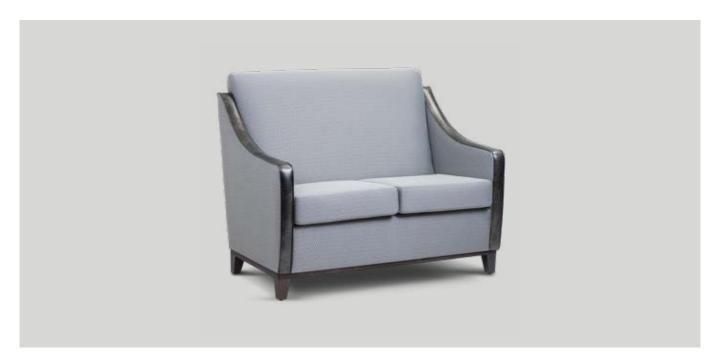

Meet your new favourite chair. Comfortable, supportive and seriously stylish.

NOOSA HIGH BACK 2 SEATER LOUNGE

1240W x 820D x 990mmH

With retro inspired styling, this lounge was made for catching up with friends.