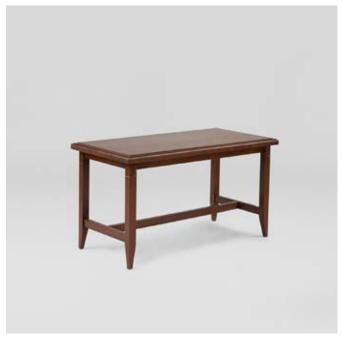

SERENE DINING TABLE SQUARE

1000W x 1000D x 750mmH

900W x 900D x 750mmH

Ideal for everyday dining, this table effortlessly mixes and matches with a range of décor styles.

Blending seamlessly into a wide range of décor styles, this table is perfect for everyday dining.

SERENE DINING TABLE ROUND
 1200DIA x 750mmH
 Created to blend in rather than stand out, this table lets your meal and décor steal the show.

SERENE DINING TABLE CLOVER LEAF
 1200W x 1200D x 750mmH
 A clever clover shape maximises comfort and safety whilst effortlessly blending into your space.

FORM DINING TABLE SQUARE

1000W x 1000D x 750mmH

Great for smaller groups or casual dining experiences, this table suits a wide range of interiors.

✓ DANA DINING TABLE SQUARE
 1000W x 1000D x 750mmH
 900W x 900D x 750mmH
 Timeless style and superior function combine to create a dining table perfect for intimate dining.