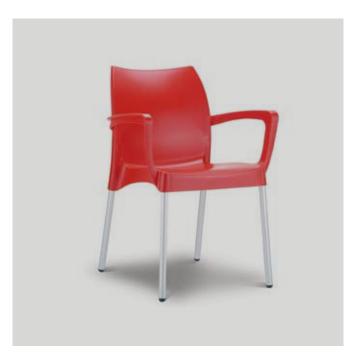

What better way to catch up with friends and family than over a good meal and a glass of wine.

Food is what brings us together

DANA ARMCHAIR

550W x 560D x 850mmH

Add style, comfort and flexibility to your space with one of our most popular armchairs.

DANA ARMCHAIR WITH CASTORS

550W x 560D x 850mmH

Easy to move and easy to enjoy, this armchair offers superior comfort and function.

✓ DANA STACKING ARMCHAIR
 550W x 560D x 850mmH
 Designed with community areas in mind, these chairs are easily packed away when required.