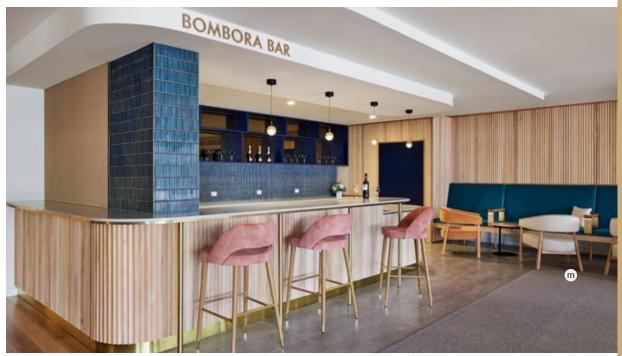

#### Oasis Peakhurst

The epitome of luxury living and contemporary architectural design. Featuring resort style amenities including a pool, spa, salon, café, cinema, gym, medical centre and rooftop garden retreat.

/ Client: Cuzeno

/ Location: Peakhurst, NSW / Facility size: 41 apartments

/ Year Completed: 2023

/ Project Scope: Furniture & interior design

/ Designer: Crown Furniture

f/ CUSTOM BANQUETTE SEATINGg/ TREMEZZO SIDE TABLEh/ DOLPHI TUB SWIVEL WITH CASTERS

i/ RELAX ELECTRIC CINEMA RECLINERj/ LOOP ARMCHAIRk/ CLEM TABLE