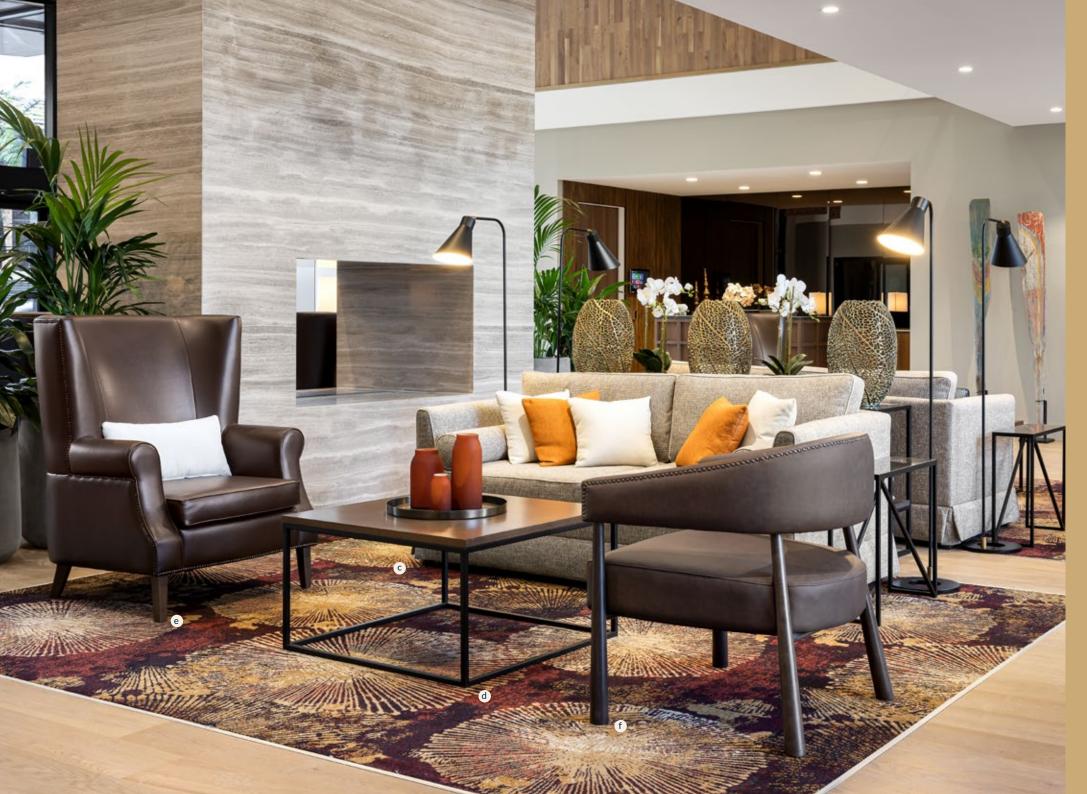

#### The Shoreline

Exemplifying luxury resort living, featuring pool, bar, café, gym, salon, and outdoor social spaces. Offering stunning views of the Pacific Ocean and Coffs Harbour coastal hinterland.

/ Client: The Shoreline

/ Location: Coffs Harbour, NSW

/ **Year Completed:** 2022 / **Project Scope:** Furniture / **Designer:** Reddog Architects

- ${f e}/$  COOLUM SINGLE LOUNGE MID BACK
- f/ IDA LAMP TABLE
- g/ IDA COFFEE TABLE
- h/ MIKI 2.5 SEATER LOUNGE

- i/ INTAGLIO SINGLE LOUNGE
- j/ FLEMMING SINGLE LOUNGE
- k/ FLEMMING 2.5 SEATER LOUNGEI/ MAIA COFFEE TABLE
- m/ FLEMMING SINGLE LOUNGE