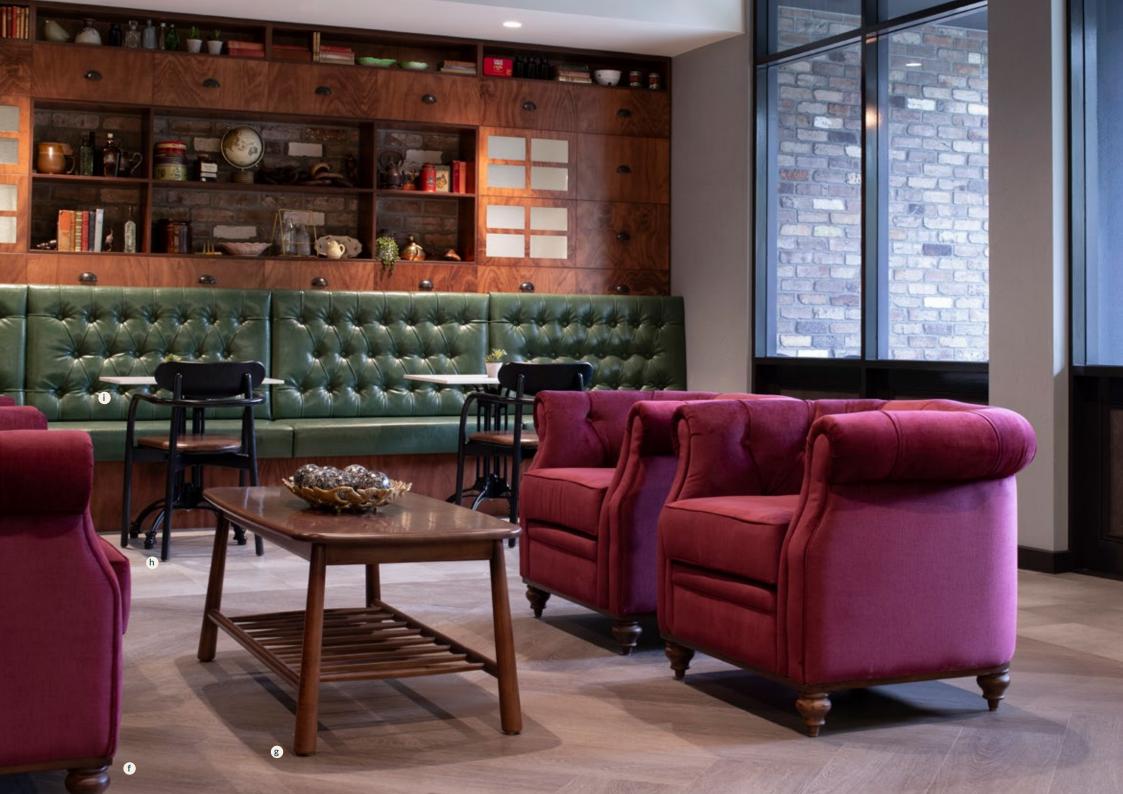

#### Anglicare Gordon Quarter

Gordon Quarter offers upscale retirement apartment in Sydney's Upper North Shore, blending heritage with contemporary architecture, showcasing its rich history.

/ Client: Anglicare

/ Location: Gordon, NSW / Facility size: 40 apartments / Year Completed: 2022

/ Project Scope: Furniture & design

/ Designer: Crown Furniture

f/ MALMO SINGLE LOUNGE g/ MALMO 2 SEATER LOUNGE

h/ CURZON ARMCHAIRi/ KADEN PRIVATE DINING TABLE

j/ SALZBURG SINGLE LOUNGEk/ TREMEZZO SIDE TABLE

I/ ROPE 2.5 SEATER LOUNGEm/ VIVE COFFEE TABLE