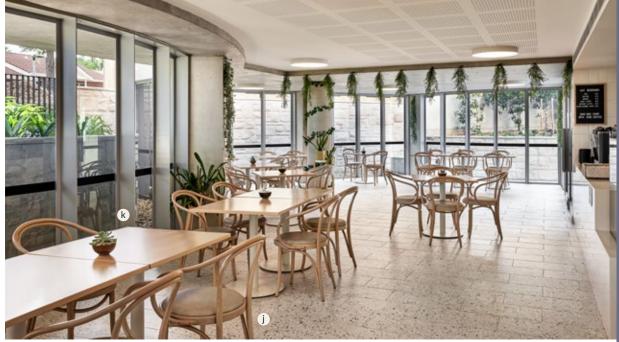

#### Oasis Peakhurst

The epitome of luxury living and contemporary architectural design. Featuring resort style amenities including a pool, spa, salon, café, cinema, gym, medical centre and rooftop garden retreat.

/ Client: Cuzeno

/ Location: Peakhurst, NSW / Facility size: 41 apartments

/ Year Completed: 2023

/ Project Scope: Furniture & interior design

/ Designer: Crown Furniture

f/ CUSTOM BANQUETTE SEATINGg/ TREMEZZO SIDE TABLEh/ DOLPHI TUB SWIVEL WITH CASTERS

i/ RELAX ELECTRIC CINEMA RECLINERj/ LOOP ARMCHAIRk/ CLEM TABLE