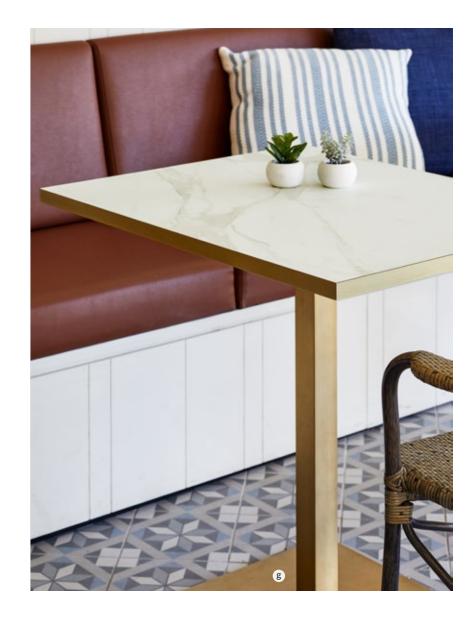

/ Location: Gordon, NSW / Facility size: 40 apartments / Year Completed: 2022

/ Project Scope: Furniture & design

/ Designer: Crown Furniture

f/ MALMO SINGLE LOUNGE g/ MALMO 2 SEATER LOUNGE

h/ CURZON ARMCHAIRi/ KADEN PRIVATE DINING TABLE

j/ SALZBURG SINGLE LOUNGEk/ TREMEZZO SIDE TABLE

I/ ROPE 2.5 SEATER LOUNGEm/ VIVE COFFEE TABLE