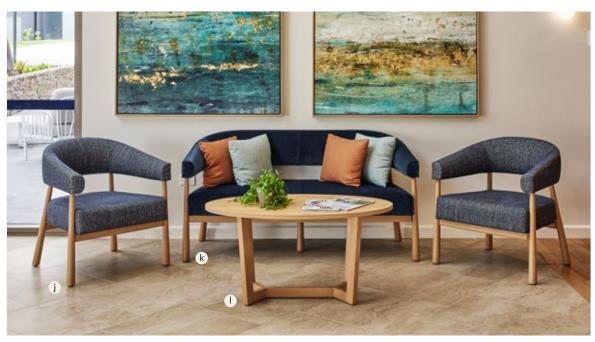

## Tricare Ashgrove

These modern hotel-style designed retirement apartments are discreetly atop the new Tricare Ashgrove aged care estate, set along Brisbane's Ithaca Creek. Boasting exclusive amenities, rooftop gardens and separate dining spaces.

/ Client: Tricare

/ Location: Ashgrove, QLD / Facility size: 35 apartments / Year Completed: 2023 / Project Scope: Furniture / Designer: Client Specified

a/ SHAE ARMCHAIR

c/ CUSTOM EPOCH ARMCHAIR

b/ FORM DINING TABLE

d/ KADEN PRIVATE DINING TABLE e/ CAPPELLA SINGLE WING LOUNGE

g/ FLEMMING COFFEE TABLE

h/ CURIO ARMCHAIR

i/ CONJOLA CAFÉ TABLE

j/ MIALLA BRIDGE CHAIR k/ FORM DINING TABLE I/ ROPE OUTDOOR ARMCHAIR

m/ TORINO ARMCHAIR