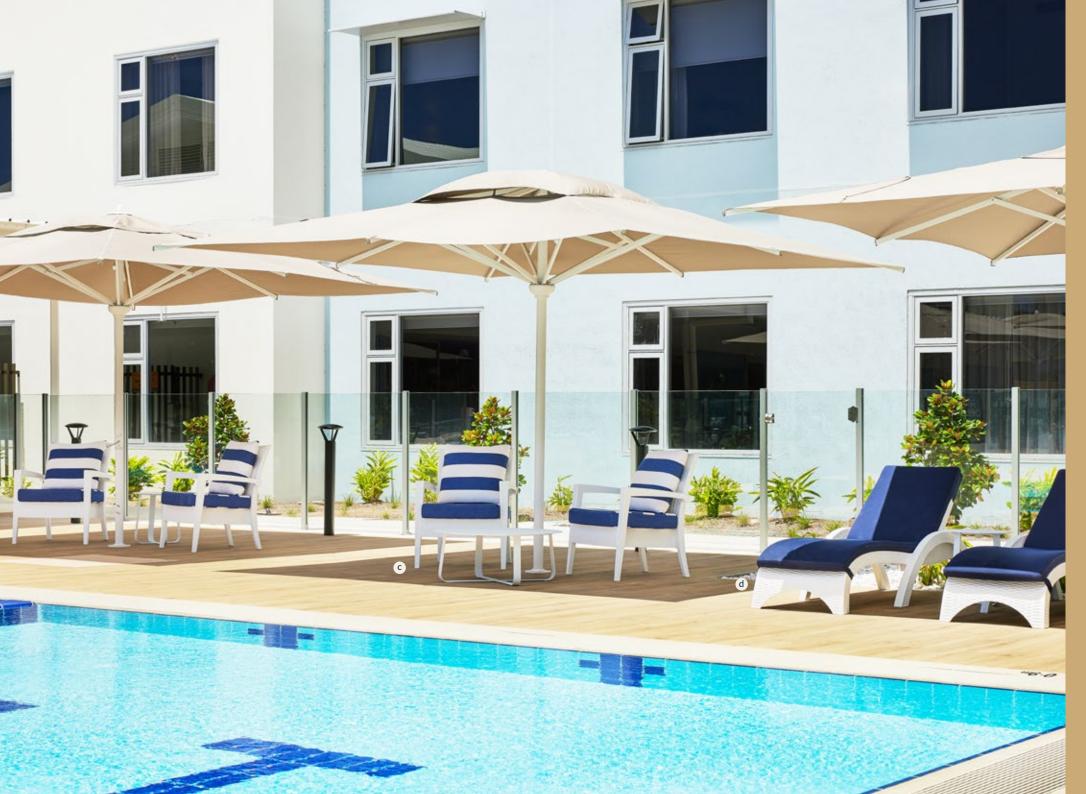

#### Oasis Peakhurst

The epitome of luxury living and contemporary architectural design. Featuring resort style amenities including a pool, spa, salon, café, cinema, gym, medical centre and rooftop garden retreat.

/ Client: Cuzeno

/ Location: Peakhurst, NSW / Facility size: 41 apartments

/ Year Completed: 2023

/ Project Scope: Furniture & interior design

/ Designer: Crown Furniture

f/ CUSTOM BANQUETTE SEATINGg/ TREMEZZO SIDE TABLEh/ DOLPHI TUB SWIVEL WITH CASTERS

i/ RELAX ELECTRIC CINEMA RECLINERj/ LOOP ARMCHAIRk/ CLEM TABLE