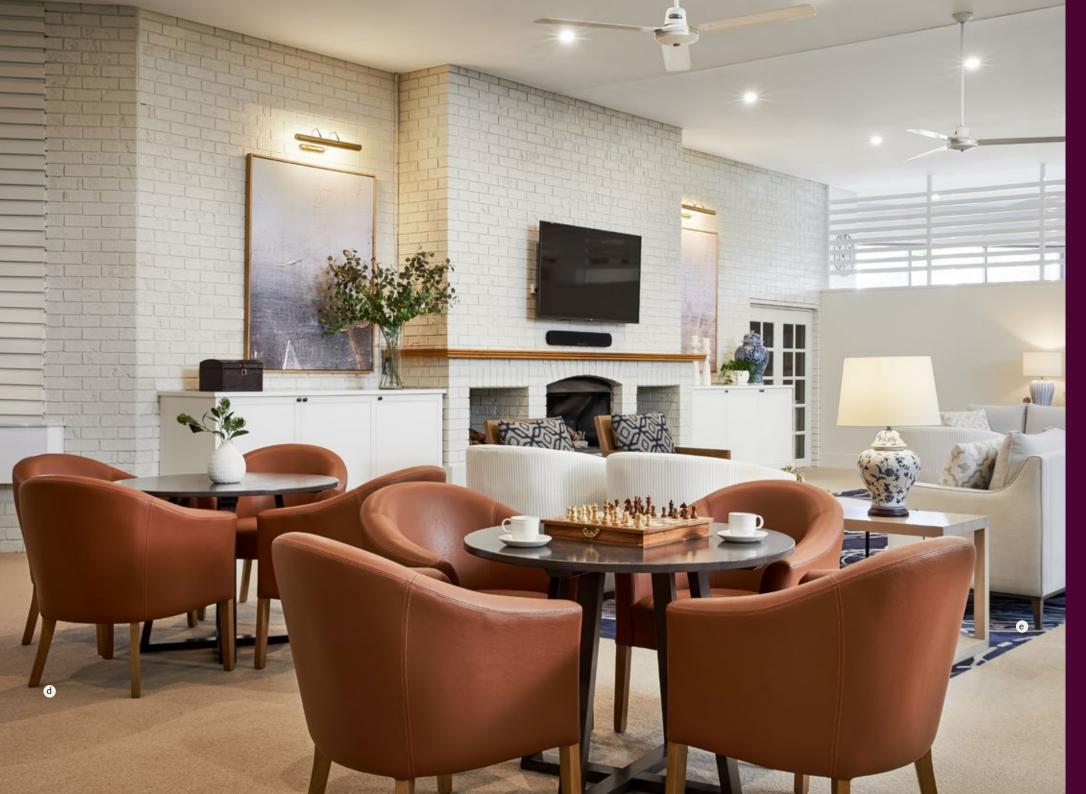

#### Oasis Peakhurst

The epitome of luxury living and contemporary architectural design. Featuring resort style amenities including a pool, spa, salon, café, cinema, gym, medical centre and rooftop garden retreat.

/ Client: Cuzeno

/ Location: Peakhurst, NSW / Facility size: 41 apartments

/ Year Completed: 2023

/ Project Scope: Furniture & interior design

/ Designer: Crown Furniture

f/ CUSTOM BANQUETTE SEATINGg/ TREMEZZO SIDE TABLEh/ DOLPHI TUB SWIVEL WITH CASTERS

i/ RELAX ELECTRIC CINEMA RECLINERj/ LOOP ARMCHAIRk/ CLEM TABLE