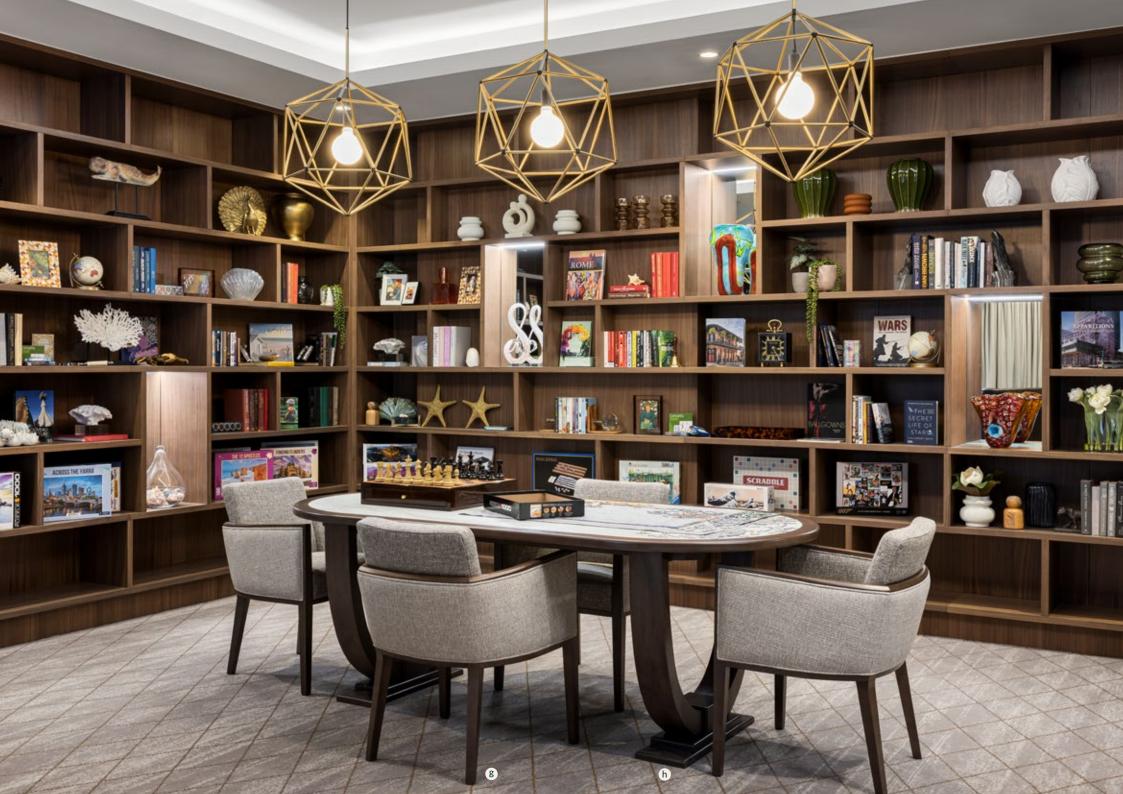

#### Anglicare Gordon Quarter

Gordon Quarter offers upscale retirement apartment in Sydney's Upper North Shore, blending heritage with contemporary architecture, showcasing its rich history.

/ Client: Anglicare

/ Location: Gordon, NSW / Facility size: 40 apartments / Year Completed: 2022

/ Project Scope: Furniture & design

/ Designer: Crown Furniture

f/ MALMO SINGLE LOUNGE g/ MALMO 2 SEATER LOUNGE

h/ CURZON ARMCHAIRi/ KADEN PRIVATE DINING TABLE

j/ SALZBURG SINGLE LOUNGEk/ TREMEZZO SIDE TABLE

I/ ROPE 2.5 SEATER LOUNGEm/ VIVE COFFEE TABLE