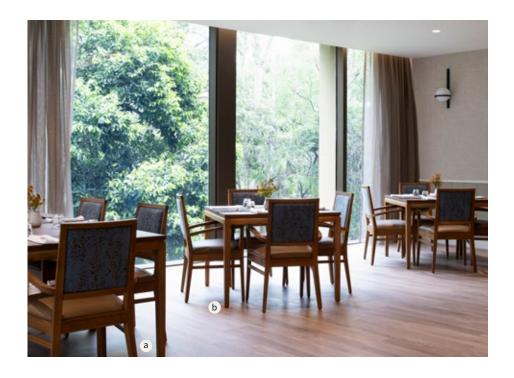

#### The Shoreline

Exemplifying luxury resort living, featuring pool, bar, café, gym, salon, and outdoor social spaces. Offering stunning views of the Pacific Ocean and Coffs Harbour coastal hinterland.

/ Client: The Shoreline

/ Location: Coffs Harbour, NSW

/ **Year Completed:** 2022 / **Project Scope:** Furniture / **Designer:** Reddog Architects

- ${f e}/$  COOLUM SINGLE LOUNGE MID BACK
- f/ IDA LAMP TABLE
- g/ IDA COFFEE TABLE
- h/ MIKI 2.5 SEATER LOUNGE

- i/ INTAGLIO SINGLE LOUNGE
- j/ FLEMMING SINGLE LOUNGE
- k/ FLEMMING 2.5 SEATER LOUNGEI/ MAIA COFFEE TABLE
- m/ FLEMMING SINGLE LOUNGE