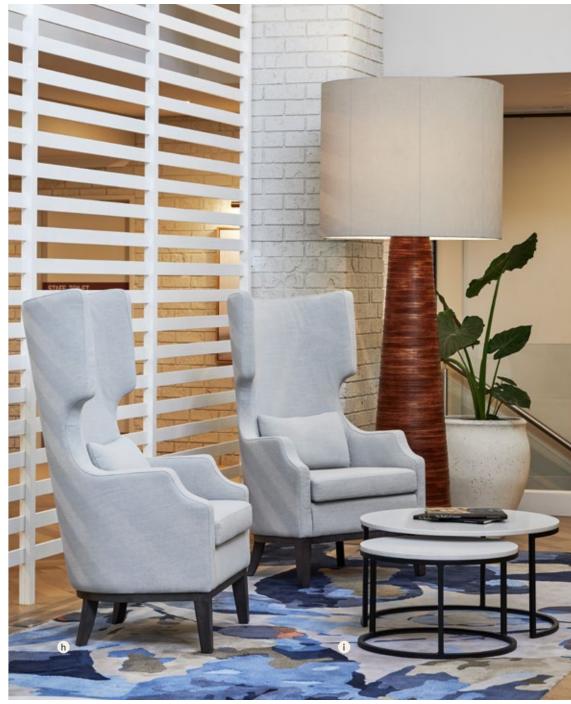

#### The Shoreline

Exemplifying luxury resort living, featuring pool, bar, café, gym, salon, and outdoor social spaces. Offering stunning views of the Pacific Ocean and Coffs Harbour coastal hinterland.

/ Client: The Shoreline

/ Location: Coffs Harbour, NSW

/ **Year Completed:** 2022 / **Project Scope:** Furniture / **Designer:** Reddog Architects

- ${f e}/$  COOLUM SINGLE LOUNGE MID BACK
- f/ IDA LAMP TABLE
- g/ IDA COFFEE TABLE
- h/ MIKI 2.5 SEATER LOUNGE

- i/ INTAGLIO SINGLE LOUNGE
- j/ FLEMMING SINGLE LOUNGE
- k/ FLEMMING 2.5 SEATER LOUNGEI/ MAIA COFFEE TABLE
- m/ FLEMMING SINGLE LOUNGE