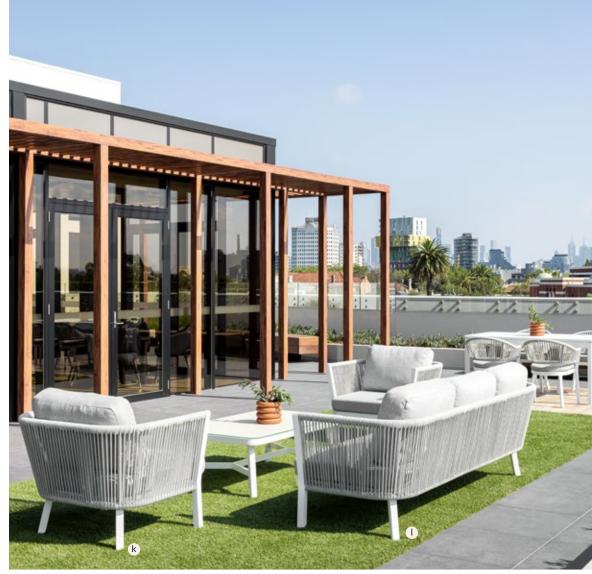

#### The Shoreline

Exemplifying luxury resort living, featuring pool, bar, café, gym, salon, and outdoor social spaces. Offering stunning views of the Pacific Ocean and Coffs Harbour coastal hinterland.

/ Client: The Shoreline

/ Location: Coffs Harbour, NSW

/ **Year Completed:** 2022 / **Project Scope:** Furniture / **Designer:** Reddog Architects

- ${f e}/$  COOLUM SINGLE LOUNGE MID BACK
- f/ IDA LAMP TABLE
- g/ IDA COFFEE TABLE
- h/ MIKI 2.5 SEATER LOUNGE

- i/ INTAGLIO SINGLE LOUNGE
- j/ FLEMMING SINGLE LOUNGE
- k/ FLEMMING 2.5 SEATER LOUNGEI/ MAIA COFFEE TABLE
- m/ FLEMMING SINGLE LOUNGE