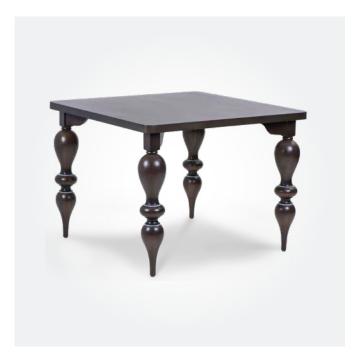

↑ TARRINGTON DINING TABLE 1000W x 1000D x 750mmH An eyecatching centrepiece for any luxury dining space.

SORRISO DINING TABLE 1000W x 1000D x 750mmH The sophsticated style of this dining table makes it perfect for a wide variety of spaces.