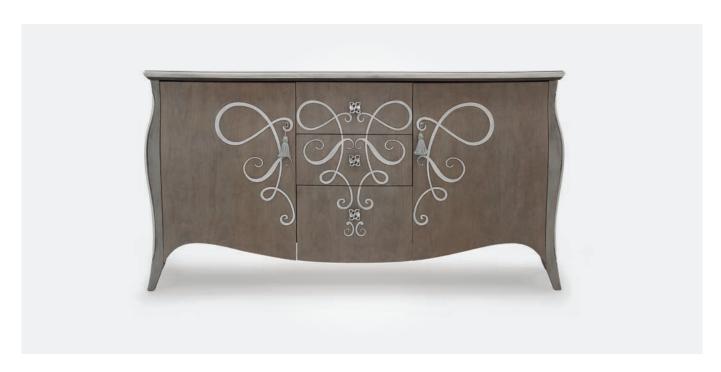

## ↑ LARGO BUFFET 2190W x 650D x 1060mmH

Evoke memories of fairy tales and French provincial style with this one of a kind piece.