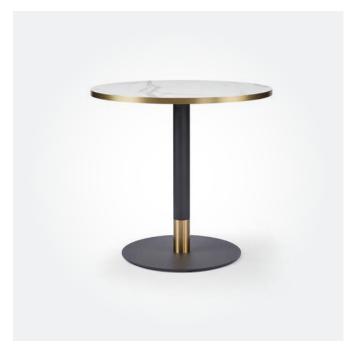

↑ TARRINGTON DINING TABLE 1000W x 1000D x 750mmH An eyecatching centrepiece for any luxury dining space.

SORRISO DINING TABLE 1000W x 1000D x 750mmH The sophsticated style of this dining table makes it perfect for a wide variety of spaces.