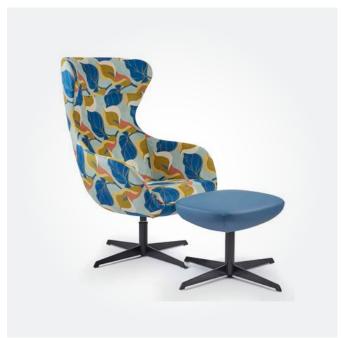

VERDELLO SINGLE WING LOUNGE
750W x 720D x 1210mmH

Lose yourself in the comfort of this eyecatching accent chair.

Great for reading nooks and communal areas.

✓ WALDORF SINGLE WING LOUNGE 790W x 800D x 1300mmH Quirky in style, this stunning lounge works just as well in modern and traditional styled space.