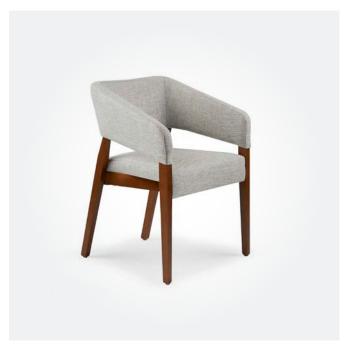

FRANKLIN ARMCHAIR
590W x 580D x 775mmH
Solid timber legs give this armchair a sturdy, Scandinavian inspired feel.

↑ DIRETTO BRIDGE CHAIR

580W x 560D x 820mmH

Modern shapes combine with optional rattan detailing to create a stylish accent chair.