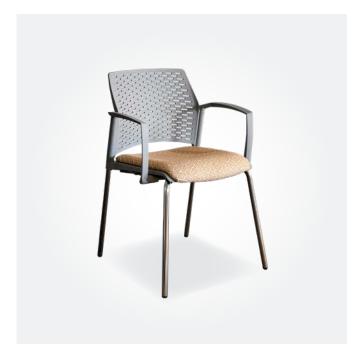

↑ AMALIE ARMCHAIR

535W x 550D x 830mmH

A modish take on the mid-century movement.

AVOCA ARMCHAIR

580W x 555D x 830mmH

Our go-to stacking chair for spaces where flexibility is key.

CLEM DINING TABLE
 800DIA x 750mmH
 Gather around in style with the optional marble and metallic detailing of this chic piece.