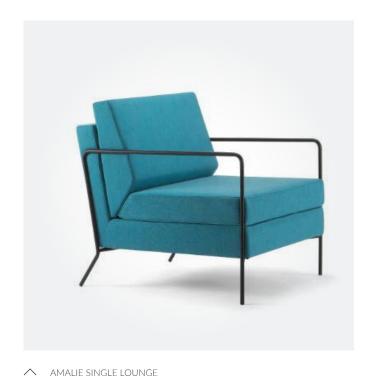

↑ AMALIE ARMCHAIR

535W x 550D x 830mmH

A modish take on the mid-century movement.

AVOCA ARMCHAIR

580W x 555D x 830mmH

Our go-to stacking chair for spaces where flexibility is key.

CLEM DINING TABLE
 800DIA x 750mmH
 Gather around in style with the optional marble and metallic detailing of this chic piece.