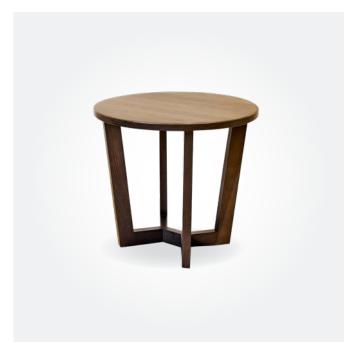

IDA COFFEE TABLE 900DIA x 500mmH Combining Scandinavian and modern style, this coffee table will finish your space with style.

450DIA x 550mmH Ideal for resting your favourite book or cup of tea, this stylish piece ticks all the boxes.