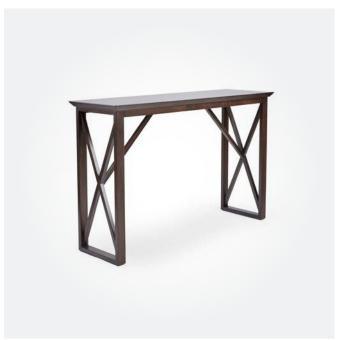

↑ BRAMSLEY HALL TABLE

1400W x 440D x 900mmH

A sophisticated piece that adds texture and warmth to any room.

→ BRAMSLEY COFFEE TABLE

900W x 590D x 500mmH

Impress with the simple yet considered form of this Hamptons inspired piece.

↑ BRAMSLEY SIDE TABLE

590W x 390D x 500mmH

Simple, stylish and a must for any Hamptons or French inspired space.

MAIA HALL TABLE
 1000W x 450D x 750mmH
 Exhibiting quality craftmanship and contemporary style.