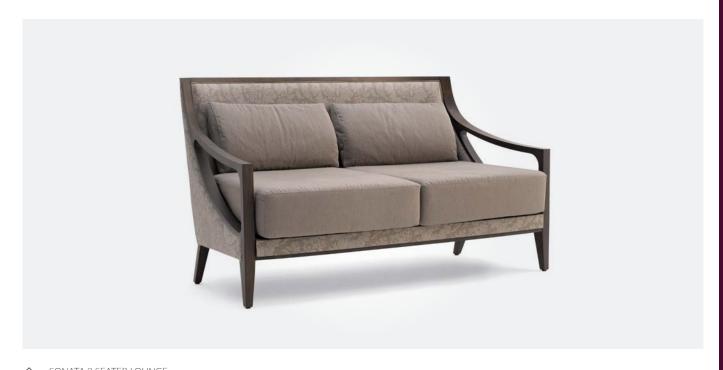

VIKTOR SINGLE LOUNGE
705W x 720D x 820mmH

Sleek lines and stylish angles combine to create a chair that blends well amongst both modern and traditional décor.

SONATA SINGLE LOUNGE
 770W x 770D x 800mmH
 Timeless and versatile, the simple lines make it a stylish addition to any living area.

↑ SONATA 2 SEATER LOUNGE

1380W x 770D x 810mmH

Curved lines and timber arms combine to give you the best of both worlds.

FINN SIDE TABLE

475DIA x 550mmH

Enhance your living space with modern style and contemporary aesthetics.