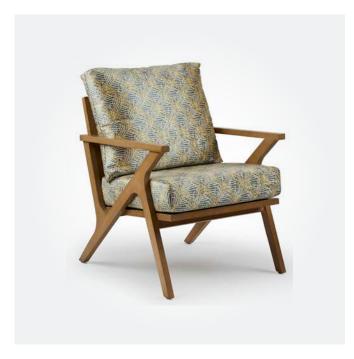

W x 800D x 1300mmH Quirky in style, this stunning lounge works just as well in modern and traditional styled space.



KALLAN SINGLE WING LOUNGE 740W x 800D x 1060mmH Whether placed in a hallway, bedroom or lounge, this stylish armchair oozes comfort and style.



✓ JARDIER SINGLE WING LOUNGE 790W x 800D x 1190mmH
Add a touch of luxury to your space with the button detailing and classic style of this cosy wing lounge.





DENMARK SINGLE LOUNGE\*

850W x 870D x 920mmH

Rattan detailing adds interest and style to this simple but stylish piece.

\*Rattan is an optional feature on the Denmark Single Lounge, standard is a fabric of your choice.



↑ THORSTEN TUB CHAIR

700W x 660D x 930mmH

Comfortable and perfect for so many spaces, this versatile chair can be customised to suit your style.



KORBIE SINGLE LOUNGE 680W x 760D x 925mmH

Understated with clean minimalist lines and comfortable cushions to suit any interior style.



### LUND SINGLE LOUNGE 790W x 820D x 890mmH Eve catching style with distinctive n

Eye catching style with distinctive modern silhouette and luxurious upholstery.







ORISSA 3 SEATER LOUNGE
2270W x 700D x 800mmH
Simple contemporary styling that works in any space without compromising comfort or style.



NICE 3 SEATER LOUNGE
2270W x 740D x 780mmH

Comfy cushions and generous proportions invite you to sit and lounge all day long.



↑ MIKI 2.5 SEATER LOUNGE

1800W x 740D x 860mmH

Premium cushioning and contemporary style offers superior comfort.





DORIAN SINGLE LOUNGE

820W x 890D x 1060mmH

Generous proportions and luxurious cushioning make thi