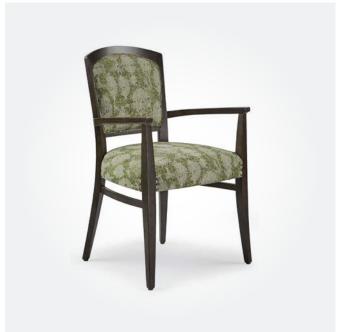

What better way to catch up with your friends and family than over a good meal and a glass of wine.

Food is what brings us together

➤ BLOOM ARMCHAIR

580W x 600D x 890mmH

A luxurious addition to regal private dining spaces.