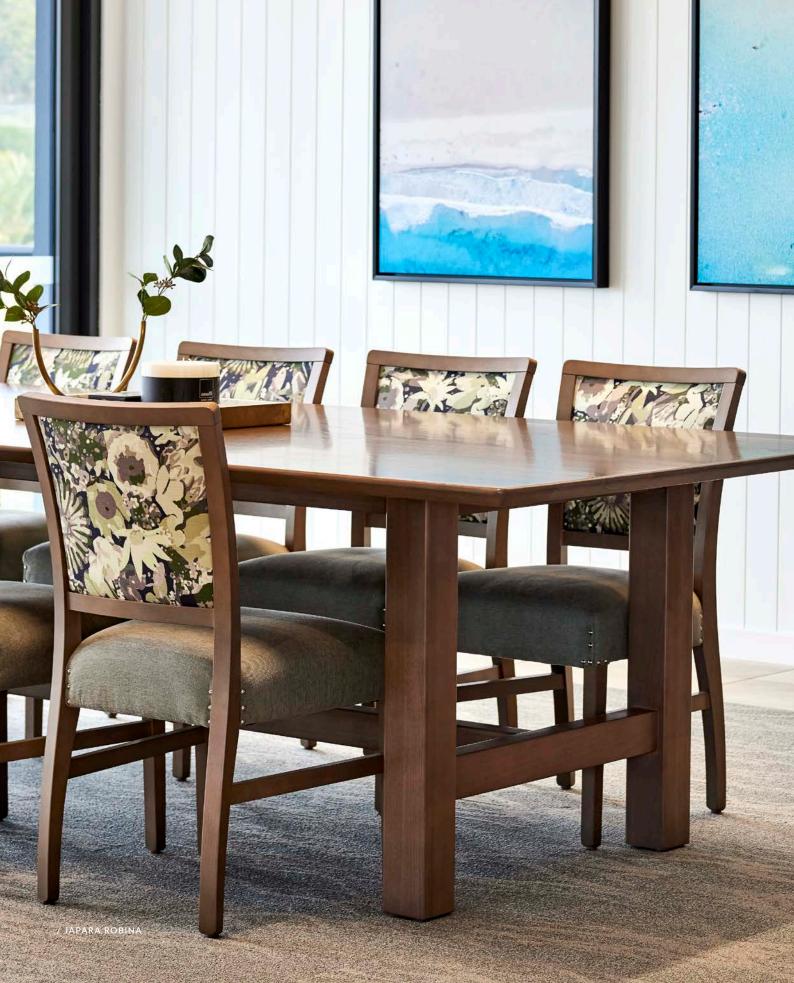

## Dining

The dining room has been the centrepiece of the home for generations; a place where friends and family can gather around.

This is where life's milestones are celebrated, poignant moments are cherished, and stories shared.

What better way to catch up with your friends and family than over a good meal and a glass of wine.

Food is what brings us together

➤ BLOOM ARMCHAIR

580W x 600D x 890mmH

A luxurious addition to regal private dining spaces.