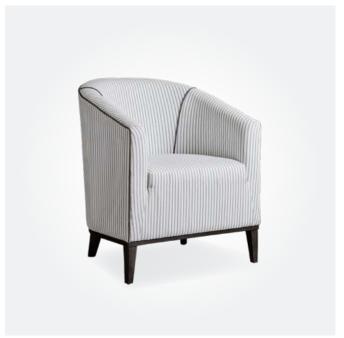

Live life to the jullest

✓ VIOLETTA BRIDGE CHAIR 630W x 700D x 1020mmH Fluid lines, diamond buttoning and rolled arms combine to add opulence and glamour.

➤ LANGHAM TUB CHAIR 770W x 800D x 770mmH A classic tub lounge that can be styled to your liking.