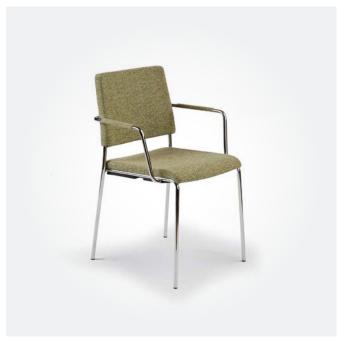

MIALLA SIDECHAIR

480W x 540D x 900mmH

Infuse your space with
minimalistic modern style.

MIALLA BRIDGE CHAIR 590W x 570D x 870mmH Sleek design and geometric shapes add modern elegance to your space.

MIALLA ARMCHAIR 580W x 560D x 900mmH Elevate your space with this minimalistic contemporary design.