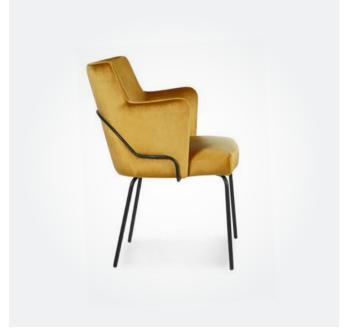

760W x 650D x 750mmH

Sleek modern lines and custom fabric choices make this the perfect lounge for hallways and communal spaces.

↑ DIRETTO 2 SEATER LOUNGE 1470W x 650D x 750mmH Make a bold statement or blend into your surroundings with custom fabric choices.