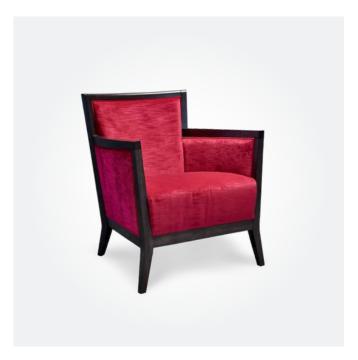

EPOCH TUB LOUNGE
 720W x 700D x 1040mmH
 Designed for both modern or traditional spaces, this cosy chair adds interest and style with button detailing.

↑ STRETTON SINGLE LOUNGE

1100W x 900D x 830mmH

A captivating accent piece for any sophisticated setting.