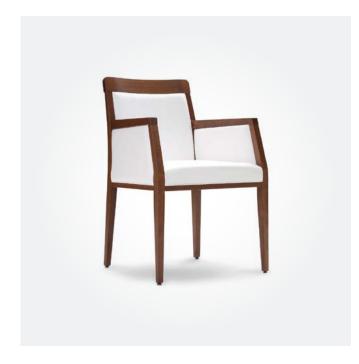

RENWICK ARMCHAIR

570W x 600D x 880mmH

Discreet shaping and hand hole details fuse function and style.

➤ DANA WRAPOVER ARMCHAIR 550W x 560D x 850mmH Add style, comfort and flexibility to your space with one of our most popular armchairs.