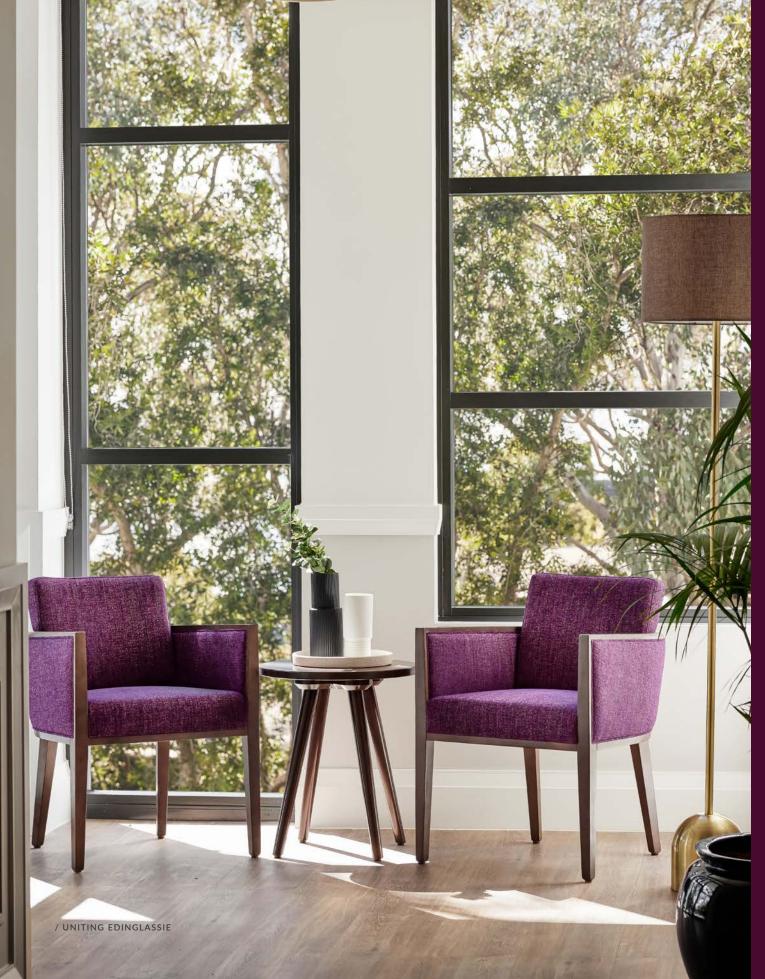

# Living

One of the three common areas of a home, the living space is where you can unwind, enjoying time with friends, sharing your thoughts, debating world news, or watching a good movie.

For those that enjoy their own solitude lose yourself in a favourite book or just watch the world go by.

This is where memories are made

MALMO SINGLE LOUNGE
710W x 820D x 990mmH
Add some extra wow factor with

the retro inspired design.

↑ MALMO SINGLE WING LOUNGE

710W x 900D x 1280mmH

Retro style and luxurious upholstery combine to create the most stylish accent chair.

MALMO 2.5 SEATER LOUNGE

1815W x 820D x 990mmH

Introduce a luxe retro vibe with this stylish choice for lounges and reception areas.

COOLUM SINGLE WING LOUNGE 725W x 800D x 1050mmH With a design that's perfect for both modern or classic settings you can sit back and relax in style.