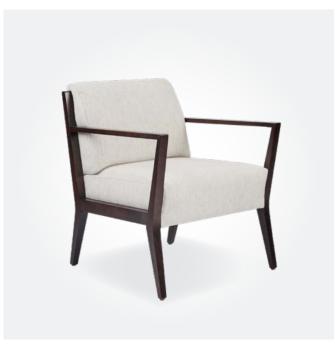

SONATA ARMCHAIR
550W x 600D x 860mmH

Sweeping curves and modern lines combine to create this stunning chair.

✓ JUNIPER ARMCHAIR 545W x 570D x 850mmH Simple, elegant and compact. Perfect for areas where space is limited.