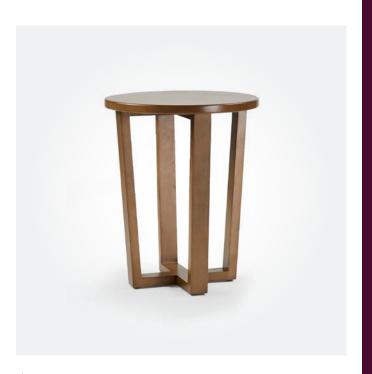

↑ SONATA 2 SEATER LOUNGE

1380W x 770D x 810mmH

Curved lines and timber arms combine to give you the best of both worlds.

FINN SIDE TABLE

475DIA x 550mmH

Enhance your living space with modern style and contemporary aesthetics.