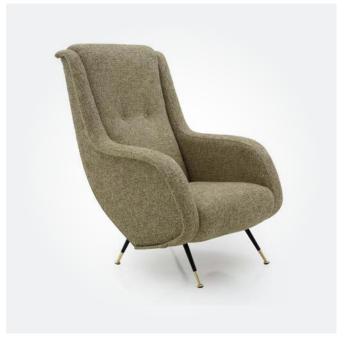

COOLUM MID BACK SINGLE LOUNGE
725W x 800D x 890mmH

Stop, sit back and enjoy some time out with this stylish accent chair. Ideal for a wide variety of settings.

EDIE SINGLE LOUNGE
 740W x 800D x 930mmH
 Simple, classic and effortlessly stylish, this cosy lounge will become your new favourite spot.