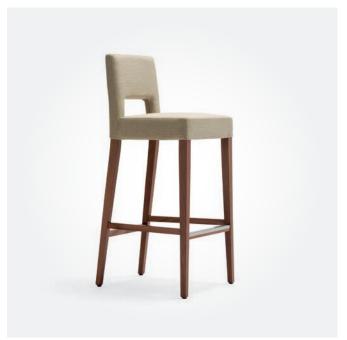

CLIK BARSTOOL

460W x 500D x 1100mmH

Add style and sophistication to your bar area with this art-deco inspired style.

✓ MIALLA BARSTOOL 450W x 490D x 1080mmH Give your bar area a chic and elegant update with this contemporary design.

AMALIE BARSTOOL
485W x 510D x 1140mmH
Take a seat in style with this mid-century inspired stool.

SONATA BARSTOOL 510W x 530D x 1120mmH Elevate your bar with the timeless elegance of this versatile design.