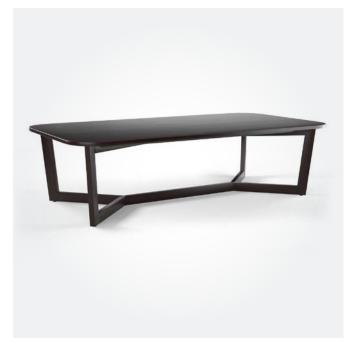

↑ TARRINGTON DINING TABLE 1000W x 1000D x 750mmH An eyecatching centrepiece for any luxury dining space.

SORRISO DINING TABLE 1000W x 1000D x 750mmH The sophsticated style of this dining table makes it perfect for a wide variety of spaces.

✓ ZECCA DINING TABLE 1000W x 1000D x 750mmH Brimming with vintage charm and perfect for everyday dining.

All tables are available in a variety of sizes.

MANHATTAN DINING TABLE

1000W x 1000D x 750mmH

A simple silhouette that's easily mixed with most décor styles.

FINN DINING TABLE 1200DIA x 740mmH Symbolising the retro style of the mid-century, this round table has plenty of room for friends to gather.

1500DIA x 750mmH Boasting a more casual form of elegance with a hint of mid-century style.