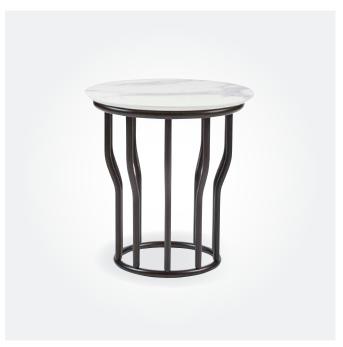

↑ SONATA 2 SEATER LOUNGE

1380W x 770D x 810mmH

Curved lines and timber arms combine to give you the best of both worlds.

FINN SIDE TABLE

475DIA x 550mmH

Enhance your living space with modern style and contemporary aesthetics.

FINN LAMP TABLE
600DIA x 500mmH

Personifying the 'less is more' approach with mid-century inspired design.

FINN COFFEE TABLE
900DIA x 450mmH

Create a modern style statement with a hint of mid-century design.