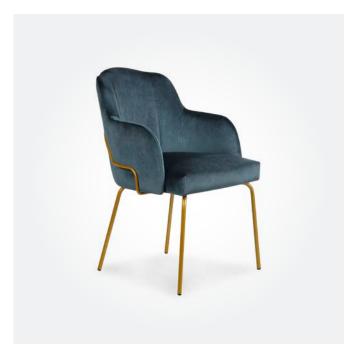

This is where memories are made

MALMO SINGLE LOUNGE
710W x 820D x 990mmH
Add some extra wow factor with

the retro inspired design.

↑ MALMO SINGLE WING LOUNGE

710W x 900D x 1280mmH

Retro style and luxurious upholstery combine to create the most stylish accent chair.