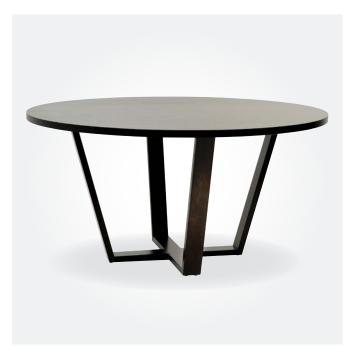

CHANNING PRIVATE DINING TABLE 2800W x 1200D x 750mmH

The unpretentiousness of this natural timber table is its great strength.

MONTCELLO PRIVATE DINING TABLE
2400W x 1000D x 780mmH

Colonial style is reworked to suit modern interiors with this standout piece.

KADEN PRIVATE DINING TABLE 2400W x 1200D x 750mmH Add luxury and sophistication to your dining space with rich timber and bold geometrics.

All tables are available in a variety of sizes.

↑ MAIA PRIVATE DINING TABLE