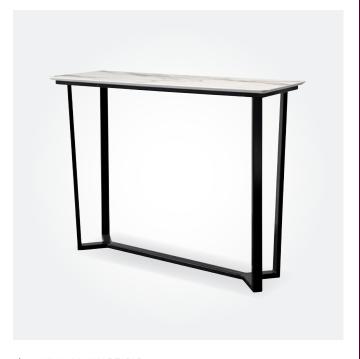

✓ WILLA SIDE TABLE 520DIA x 560mmH Modern metals combine to add luxury and style to your space.

✓ WILLA COFFEE TABLE 800DIA x 460mmH
Finish your space with glamour and style of this modern piece.

WILLA CONSOLE TABLE 1100W x 400D x 800mmH
Whilst this console table has a small footprint, it's not lacking in style. A must have for any modern hallway.