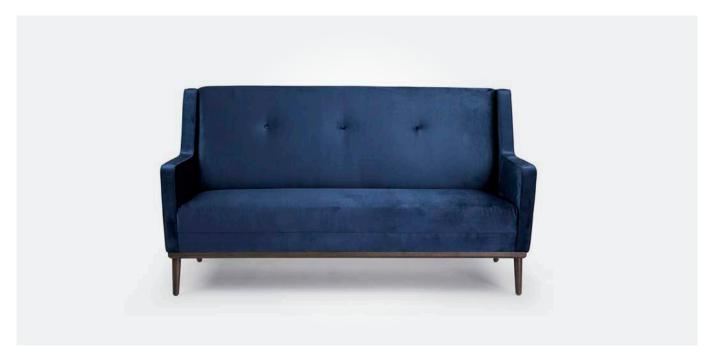

MALMO 2.5 SEATER LOUNGE

1815W x 820D x 990mmH

Introduce a luxe retro vibe with this stylish choice for lounges and reception areas.

COOLUM SINGLE WING LOUNGE 725W x 800D x 1050mmH With a design that's perfect for both modern or classic settings you can sit back and relax in style.