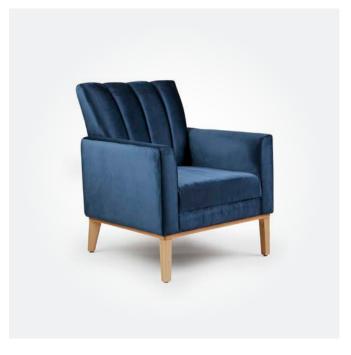

### LUND SINGLE LOUNGE 790W x 820D x 890mmH Eve catching style with distinctive n

Eye catching style with distinctive modern silhouette and luxurious upholstery.

ORISSA 3 SEATER LOUNGE
2270W x 700D x 800mmH
Simple contemporary styling that works in any space without compromising comfort or style.