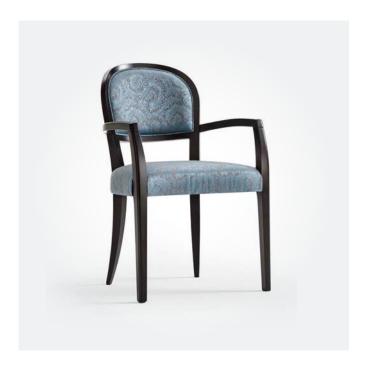

✓ JOSEPHINE ARMCHAIR 600W x 580D x 960mmH Dine like royalty with the classic antique styling of this regal chair. \*Rattan is an optional feature on the Josephine Armchair, standard is a fabric of your choice.