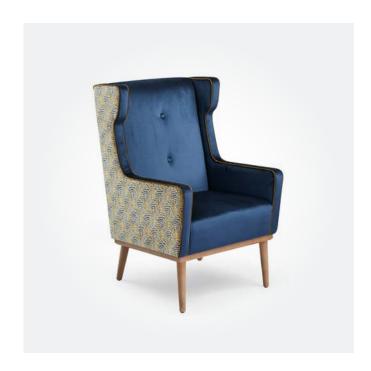

VERDELLO SINGLE WING LOUNGE
750W x 720D x 1210mmH

Lose yourself in the comfort of this eyecatching accent chair.

Great for reading nooks and communal areas.

✓ WALDORF SINGLE WING LOUNGE 790W x 800D x 1300mmH Quirky in style, this stunning lounge works just as well in modern and traditional styled space.