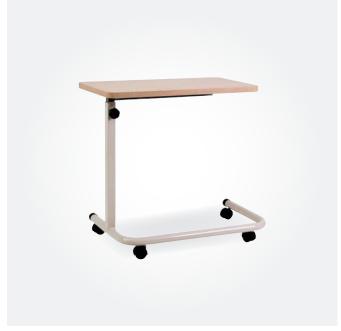

MONTAUK CHEST OF DRAWERS
 1200W x 400D x 900mmH
 Influenced by on-trend Hampton style with ample storage space to suit the modern life.

↑ ATLANTA OVERBED TABLE

750W x 400D x 760-1100mmH

A functional must-have for any bedroom.