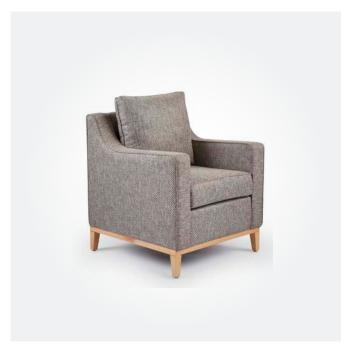

↑ THORSTEN TUB CHAIR

700W x 660D x 930mmH

Comfortable and perfect for so many spaces, this versatile chair can be customised to suit your style.

KORBIE SINGLE LOUNGE 680W x 760D x 925mmH

Understated with clean minimalist lines and comfortable cushions to suit any interior style.