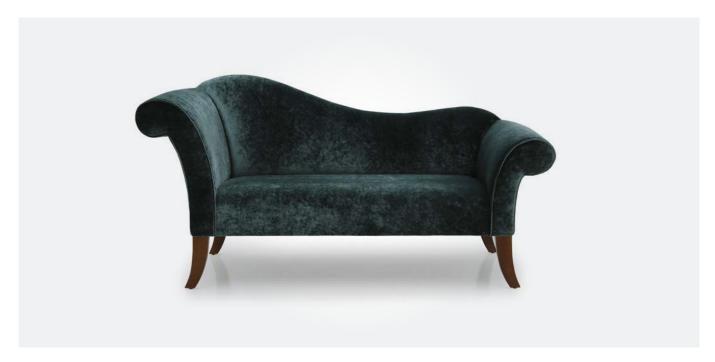

DARIUS SINGLE LOUNGE WITH FOOTSTOOL

860W x 820D x 1080mmH

Put your feet up in style with this on trend mid-century inspired piece.

COLONNADE CHAISE 2 SEATER LOUNGE

1800W x 810D x 920mmH

Vintage charm and undulating lines combine to create a statement piece worthy of any room.