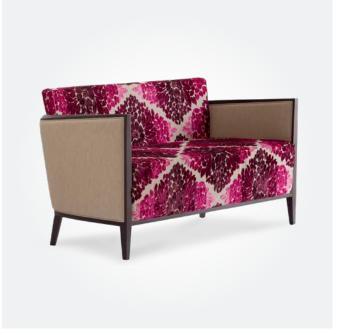

MALMO 2.5 SEATER LOUNGE

1815W x 820D x 990mmH

Introduce a luxe retro vibe with this stylish choice for lounges and reception areas.

COOLUM SINGLE WING LOUNGE 725W x 800D x 1050mmH With a design that's perfect for both modern or classic settings you can sit back and relax in style.