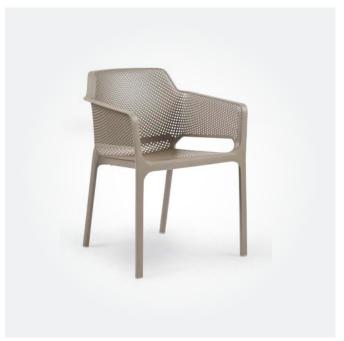

## Outdoor

The simple pleasure of the sun on your face and breeze in your hair – the great outdoors holds a special place in Australia's heart.

Gather around the barbeque with family and friends, for a good old Aussie snag. Sit back breathe deep and relax listening to the birds calling to each other.

Dip into nature

NTAGLIO SINGLE LOUNGE
790W x 780D x 880mmH
The perfect mix of modern and retro design for enjoying the outdoors.

↑ INTAGLIO 2 SEATER LOUNGE

1500W x 780D x 880mmH

Relax with a cuppa or catch up with friends in the sun on this comfortable lounge.