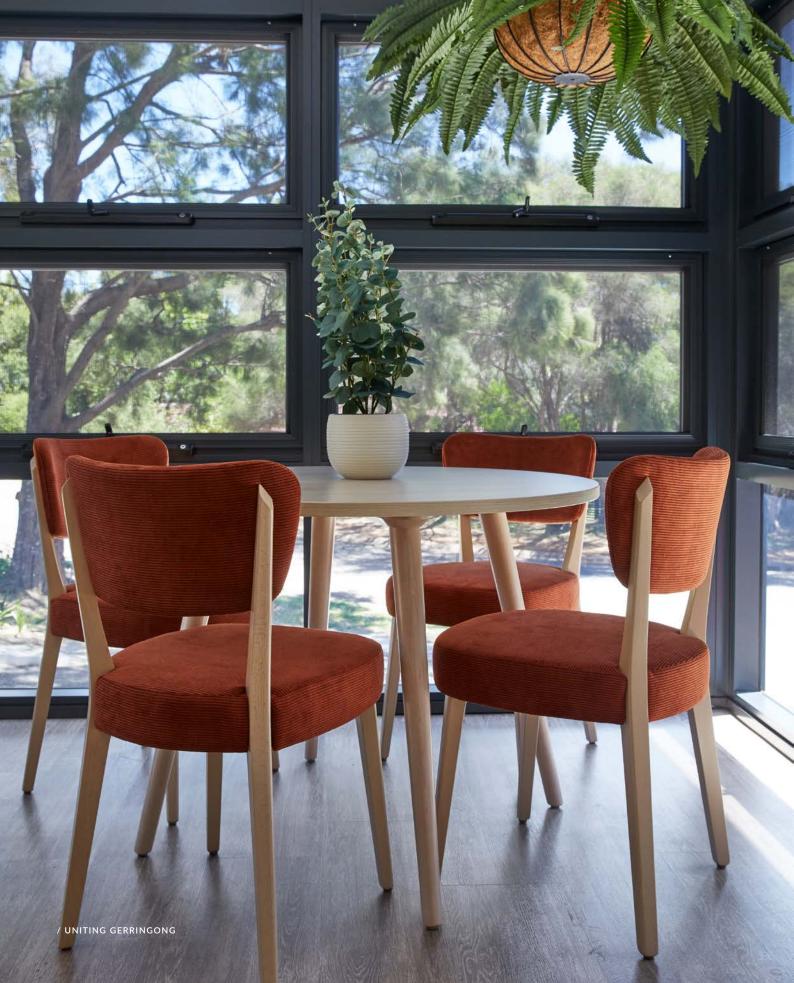

## Dining

The dining room has been the centrepiece of the home for generations; a place where friends and family can gather around.

This is where life's milestones are celebrated, poignant moments are cherished, and stories shared.

What better way to catch up with your friends and family than over a good meal and a glass of wine.

Food is what brings us together

➤ BLOOM ARMCHAIR

580W x 600D x 890mmH

A luxurious addition to regal private dining spaces.