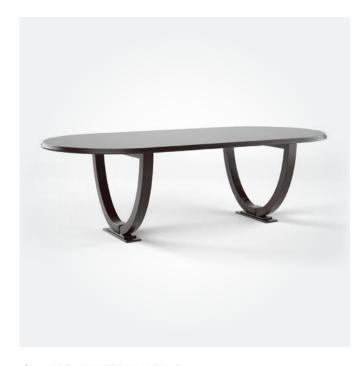

↑ TARRINGTON DINING TABLE 1000W x 1000D x 750mmH An eyecatching centrepiece for any luxury dining space.

SORRISO DINING TABLE 1000W x 1000D x 750mmH The sophsticated style of this dining table makes it perfect for a wide variety of spaces.

✓ ZECCA DINING TABLE 1000W x 1000D x 750mmH Brimming with vintage charm and perfect for everyday dining.

All tables are available in a variety of sizes.

MANHATTAN DINING TABLE

1000W x 1000D x 750mmH

A simple silhouette that's easily mixed with most décor styles.

FINN DINING TABLE 1200DIA x 740mmH Symbolising the retro style of the mid-century, this round table has plenty of room for friends to gather.

1500DIA x 750mmH Boasting a more casual form of elegance with a hint of mid-century style.