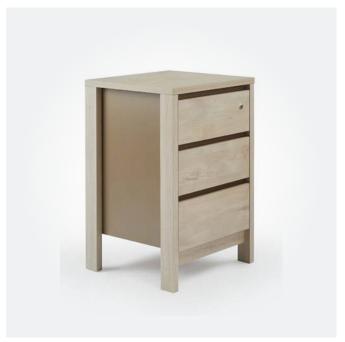

MARLO BEDSIDE
 530W x 475D x 730mmH
 Streamline and chic with plenty of space to tuck away your nightly essentials.

✓ ZECCA WRITING DESK 1200W x 600D x 750mmH Bring back the art of writing with this vintage inspired desk.

MONTAUK CHEST OF DRAWERS
 1200W x 400D x 900mmH
 Influenced by on-trend Hampton style with ample storage space to suit the modern life.

↑ ATLANTA OVERBED TABLE

750W x 400D x 760-1100mmH

A functional must-have for any bedroom.