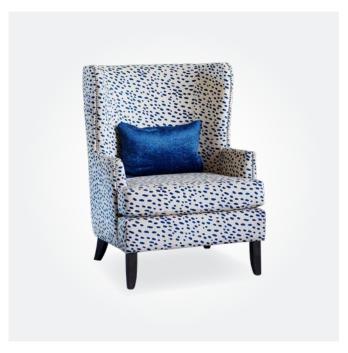

VERDELLO SINGLE WING LOUNGE
750W x 720D x 1210mmH

Lose yourself in the comfort of this eyecatching accent chair.

Great for reading nooks and communal areas.

✓ WALDORF SINGLE WING LOUNGE 790W x 800D x 1300mmH Quirky in style, this stunning lounge works just as well in modern and traditional styled space.