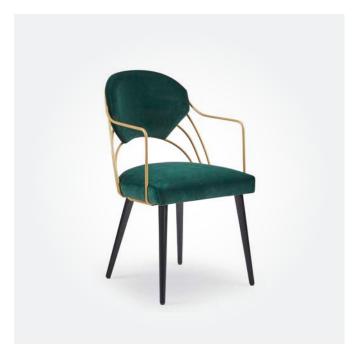

SORRISO ARMCHAIR

595W x 615D x 880mmH

The perfect finishing touch, offering mid-century style and subdued elegance.



COURLAY ARMCHAIR
580W x 565D x 930mmH
Graceful and refined with curved lines and a timeless design.



RENWICK ARMCHAIR

570W x 600D x 880mmH

Discreet shaping and hand hole details fuse function and style.



➤ DANA WRAPOVER ARMCHAIR 550W x 560D x 850mmH Add style, comfort and flexibility to your space with one of our most popular armchairs.



↑ TORRITA ARMCHAIR

550W x 580D x 850mmH

Simple and stylish, this versatile chair can be customised to match your space.



✓ JOVI ARMCHAIR 550W x 580D x 820mmH Velvet look upholstery and brass stud details add a sense of modern luxury.



CURZON ARMCHAIR

540W x 610D x 820mmH

Make a statement with this modern luxe style.



MONTPELLIER ARMCHAIR
520W x 580D x 850mmH
A nod to a bygone era, this armchair adds elegance and style to any dining room.



MIALLA SIDECHAIR

480W x 540D x 900mmH

Infuse your space with
minimalistic modern style.



MIALLA BRIDGE CHAIR 590W x 570D x 870mmH Sleek design and geometric shapes add modern elegance to your space.





MIALLA ARMCHAIR 580W x 560D x 900mmH Elevate your space with this minimalistic contemporary design.











↑ TARRINGTON DINING TABLE 1000W x 1000D x 750mmH An eyecatching centrepiece for any luxury dining space.



SORRISO DINING TABLE 1000W x 1000D x 750mmH The sophsticated style of this dining table makes it perfect for a wide variety of spaces.



✓ ZECCA DINING TABLE 1000W x 1000D x 750mmH Brimming with vintage charm and perfect for everyday dining.

A