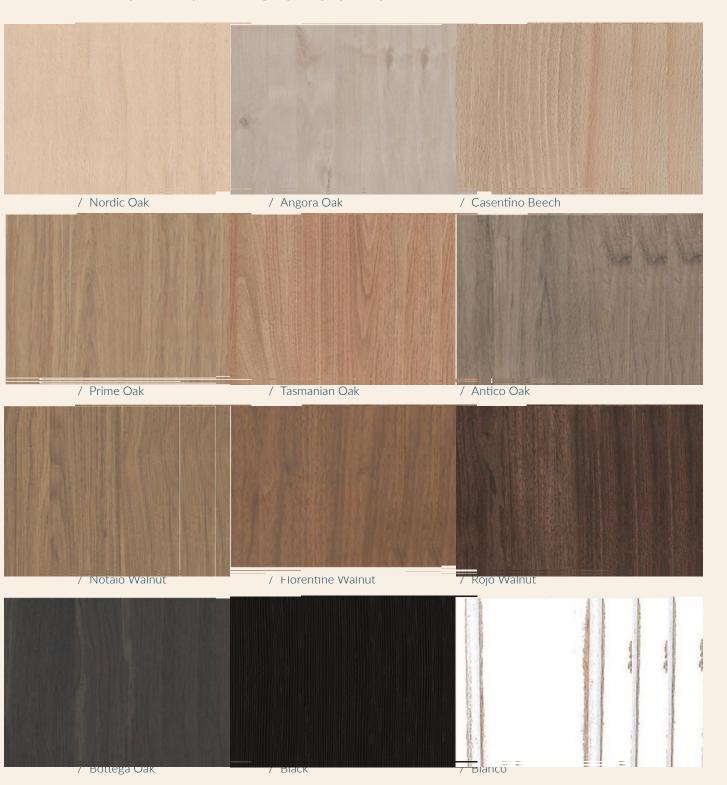

durable table.



MENETTI SINGLE LOUNGE
720W x 810D x 1130mmH

This unique relaxation chair from Italy has won awards for design. Reclining to two comfortable positions, it is a must when enjoying the outdoors.



TORINO EXTENSION DINING TABLE

1400-2100W x 1000D x 730mmH, 2100-2800W x 1000D x 730mmH

Bring the indoors out with this clever extendable table.



TORINO ARMCHAIR

590W x 565D x 860mmH

Victorian inspired style is brought outdoors with this stylish chair.



↑ BISCAY SINGLE LOUNGE

720W x 775D x 900mmH

A safe and reliable alternative to wicker, this sturdy lounge is ideal for soaking up the sun.



↑ BISCAY 2 SEATER LOUNGE

1270W x 700D x 900mmH

Add comfort and style to your outdoor areas with this customisable piece.

# **Standard Timber Colours**



## **Premium Colours**



# **Table Top Options**



/ Timber / Veneer



/ Laminate / Melamine



/ Xenolith



/ Solid Surface



/ Stone

# **Metal Finishes**



/ Black



/ Gold



/ White



/ Silver



/ Paperbark

# Rattan Styles & Finishes





/ Interlaced



/ Interwoven





/ Nordic Oak

/ Prime Oak

/ Belgian Oak

Colours are indicative only. Actual product may vary to colour shown. We strongly recommend you request a sample to approve before we proceed with your order.

## Our Process

Consultation Meeting



Furniture Trials & Selections



Colour & Finish Selections



Delivery & Placement



# Tailor every piece to your interiors



### Easy to clean & antimicrobial upholsteries



## Moisture Barrier Upholsteries

While styles and types are important when selecting furniture for aged care and s