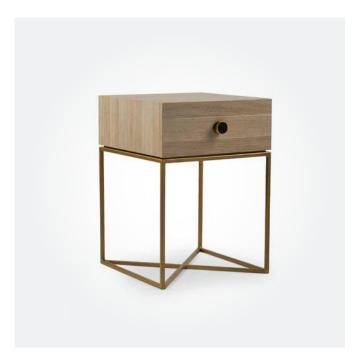

ASHLEY RECLINER

796W x 900D x 1030mmH

Sit back, relax and enjoy the full body comfort of this generously cushioned electric recliner.

XENNO BEDSIDE

500W x 500D x 700mmH

Break away from traditional bedside tables with this luxe look.

QUADRAT BEDSIDE
530W x 475D x 780mmH
Sleek and modern, this bedside table has plenty of room for the essentials.

ZELDA BEDSIDE 500W x 450D x 750mmH Simple and functional with sleek modern lines, this bedside suits a wide variety of bedroom styles.