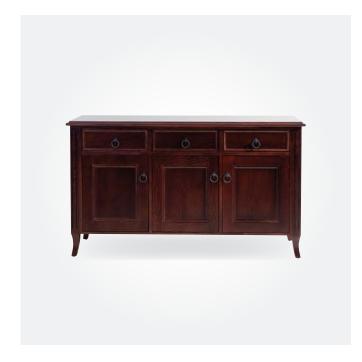

↑ STEFFI BUFFET

1500W x 600D x 900mmH

Make a statement with this customisable mid-century inspired buffet.

SORRISO BUFFET
 1550W x 525D x 780mmH
 Finish your space with ample storage and timeless style.

ZECCA BUFFET 1500W x 500D x 800mmH Whether your space is modern or traditional, this stylish piece will be the perfect fit.