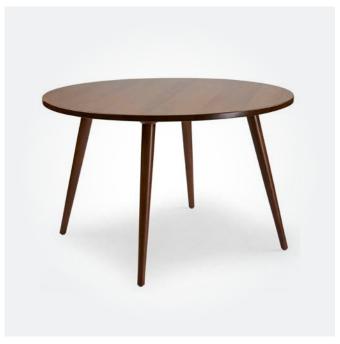

↑ TARRINGTON DINING TABLE 1000W x 1000D x 750mmH An eyecatching centrepiece for any luxury dining space.

SORRISO DINING TABLE 1000W x 1000D x 750mmH The sophsticated style of this dining table makes it perfect for a wide variety of spaces.

✓ ZECCA DINING TABLE 1000W x 1000D x 750mmH Brimming with vintage charm and perfect for everyday dining.

All tables are available in a variety of sizes.

MANHATTAN DINING TABLE

1000W x 1000D x 750mmH

A simple silhouette that's easily mixed with most décor styles.