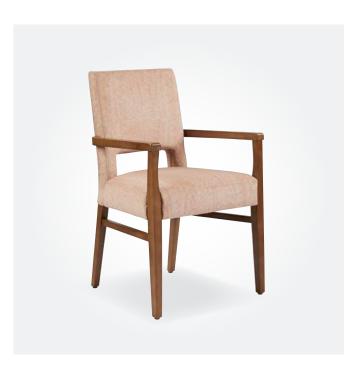

RENWICK ARMCHAIR

570W x 600D x 880mmH

Discreet shaping and hand hole details fuse function and style.

➤ DANA WRAPOVER ARMCHAIR 550W x 560D x 850mmH Add style, comfort and flexibility to your space with one of our most popular armchairs.