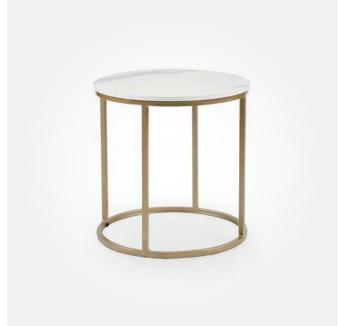

↑ TREMEZZO SIDE TABLE
450DIA x 520mmH
Finish your space in style with this luxuriously modern piece.

TREMEZZO NESTING TABLES

Large: 800DIA x 430mmH; Small: 600DIA x 380mmH

When one table just isn't enough, these