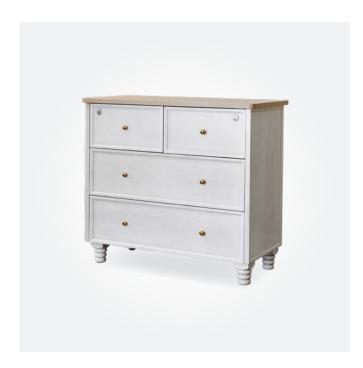

MONTAUK CHEST OF DRAWERS
 1200W x 400D x 900mmH
 Influenced by on-trend Hampton style with ample storage space to suit the modern life.

↑ ATLANTA OVERBED TABLE

750W x 400D x 760-1100mmH

A functional must-have for any bedroom.