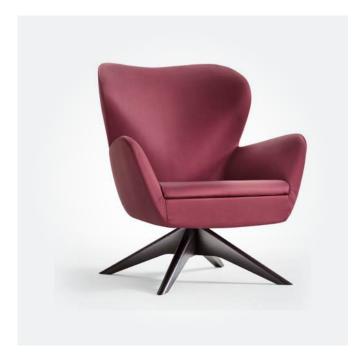

655W x 900D x 780mmH

Modern and minimalist in style, this armchair is perfect for lounge areas and communal spaces.

CURZON SINGLE LOUNGE 650W x 750D x 790mmH

Make a statement with custom upholstery and a chic modern design. Add extra glamour with a brass coloured frame.

## ↑ MAESTRO SINGLE LOUNGE 700W x 730D x 850mmH Demanding your attention with its striking design, this is the perfect spot to relax.