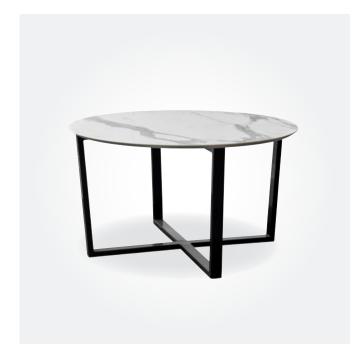

FINN NEST OF TABLES
When one table just isn't enough, this matching trio provides plenty of room for all the essentials.

TREMEZZO COFFEE TABLE

1100DIA x 400mmH

A marble top and sleek modern design brings luxury and class to any space.