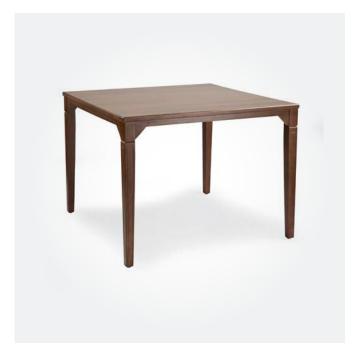

✓ ZECCA DINING TABLE 1000W x 1000D x 750mmH Brimming with vintage charm and perfect for everyday dining.

All tables are available in a variety of sizes.

MANHATTAN DINING TABLE

1000W x 1000D x 750mmH

A simple silhouette that's easily mixed with most décor styles.