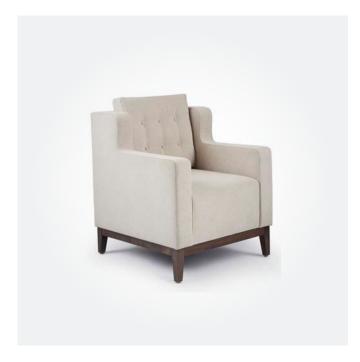

upholstery combine to create the most stylish accent chair.



MALMO 2.5 SEATER LOUNGE

1815W x 820D x 990mmH

Introduce a luxe retro vibe with this stylish choice for lounges and reception areas.





COOLUM SINGLE WING LOUNGE 725W x 800D x 1050mmH With a design that's perfect for both modern or classic settings you can sit back and relax in style.



COOLUM MID BACK SINGLE LOUNGE
725W x 800D x 890mmH

Stop, sit back and enjoy some time out with this stylish accent chair. Ideal for a wide variety of settings.







EDIE SINGLE LOUNGE
 740W x 800D x 930mmH
 Simple, classic and effortlessly stylish, this cosy lounge will become your new favourite spot.



← EDIE 2 SEATER LOUNGE
 1550W x 800D x 930mmH
 Contrast piping and luxurious cushioning will add elegance and interest to your space.



↑ HAMILTON SINGLE LOUNGE 740W x 740D x 900mmH Combine modern and vintage elements with this stylish button detailed lounge.



→ HAMILTON 2 SEATER LOUNGE 1300W x 740D x 900mmH
Button detailing and sweeping curves combine to create a cosy oasis with a touch of vintage style.











► LABENNE SINGLE LOUNGE
 750W x 760D x 960mmH
 The embodiment of lavish sophistication, this lounge makes a style statement with its diamond buttoning and distinctive shape.



EPOCH TUB LOUNGE
 720W x 700D x 1040mmH
 Designed for both modern or traditional spaces, this cosy chair adds interest and style with button detailing.



↑ STRETTON SINGLE LOUNGE

1100W x 900D x 830mmH

A captivating accent piece for any sophisticated setting.



STRETTON 2 SEATER LOUNGE 1750W x 900D x 830mmH
Deep button detailing a