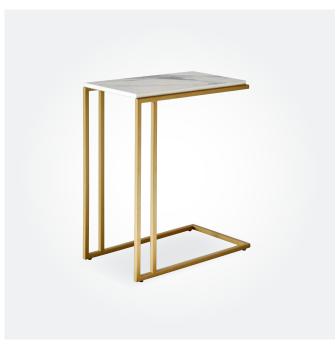

↑ SONATA 2 SEATER LOUNGE

1380W x 770D x 810mmH

Curved lines and timber arms combine to give you the best of both worlds.

FINN SIDE TABLE

475DIA x 550mmH

Enhance your living space with modern style and contemporary aesthetics.