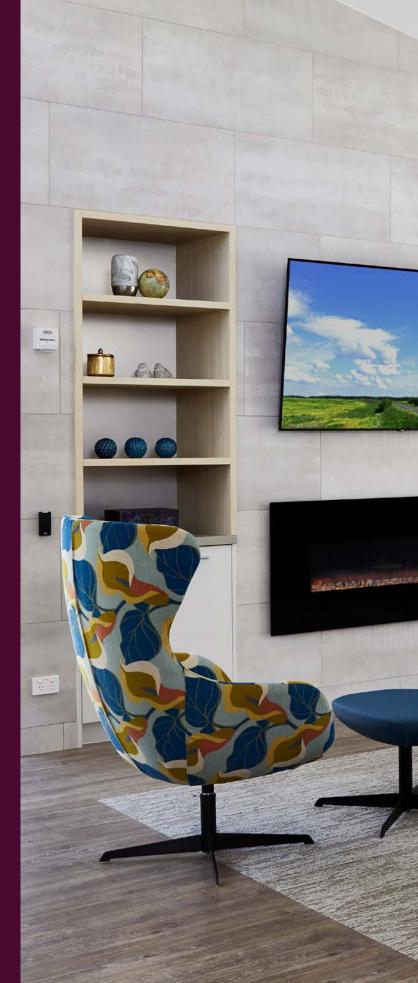

# Living

One of the three common areas of a home, the living space is where you can unwind, enjoying time with friends, sharing your thoughts, debating world news, or watching a good movie.

For those that enjoy their own solitude lose yourself in a favourite book or just watch the world go by.

This is where memories are made

MALMO SINGLE LOUNGE
710W x 820D x 990mmH
Add some extra wow factor with

the retro inspired design.

↑ MALMO SINGLE WING LOUNGE

710W x 900D x 1280mmH

Retro style and luxurious upholstery combine to create the most stylish accent chair.