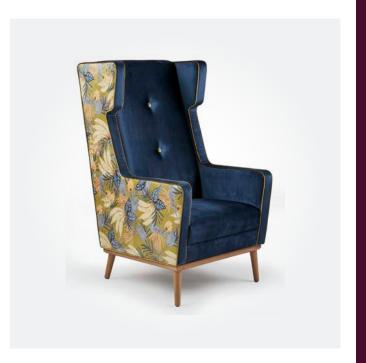

VERDELLO SINGLE WING LOUNGE
750W x 720D x 1210mmH

Lose yourself in the comfort of this eyecatching accent chair.

Great for reading nooks and communal areas.

✓ WALDORF SINGLE WING LOUNGE 790W x 800D x 1300mmH Quirky in style, this stunning lounge works just as well in modern and traditional styled space.