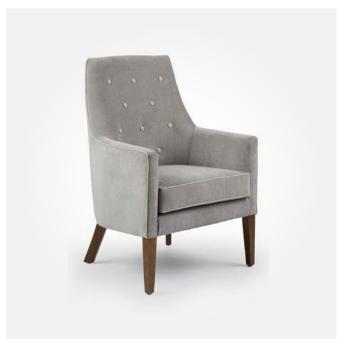

COOLUM MID BACK SINGLE LOUNGE
725W x 800D x 890mmH

Stop, sit back and enjoy some time out with this stylish accent chair. Ideal for a wide variety of settings.

EDIE SINGLE LOUNGE
 740W x 800D x 930mmH
 Simple, classic and effortlessly stylish, this cosy lounge will become your new favourite spot.