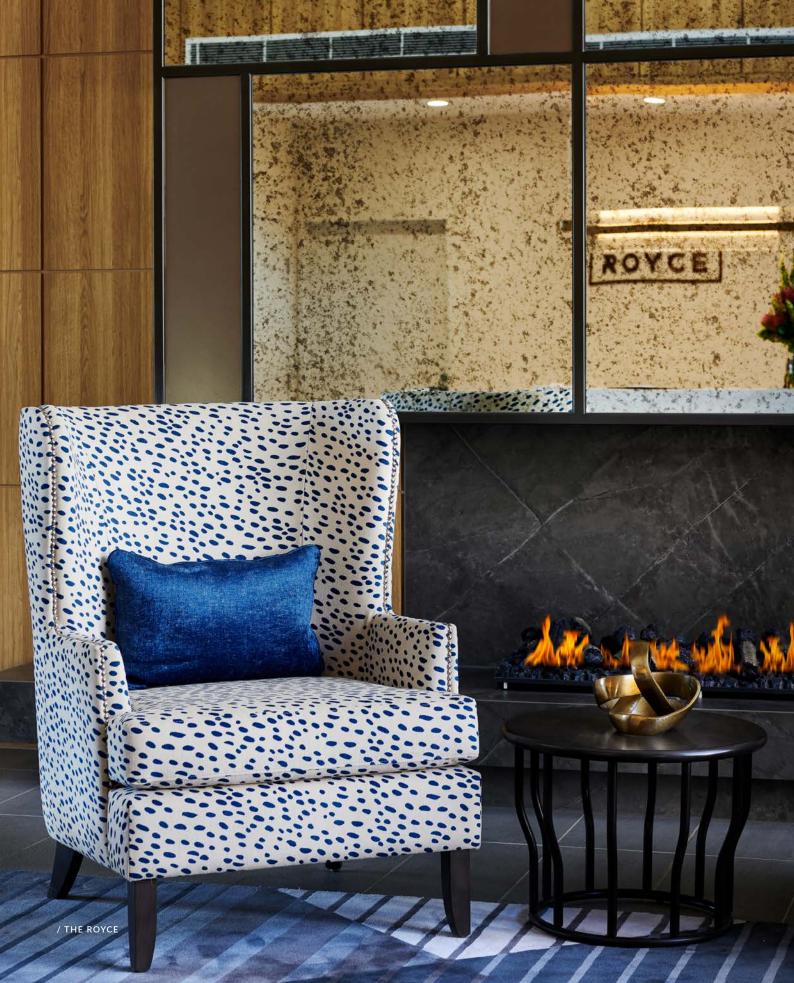

VERDELLO SINGLE WING LOUNGE
750W x 720D x 1210mmH

Lose yourself in the comfort of this eyecatching accent chair.

Great for reading nooks and communal areas.

✓ WALDORF SINGLE WING LOUNGE 790W x 800D x 1300mmH Quirky in style, this stunning lounge works just as well in modern and traditional styled space.