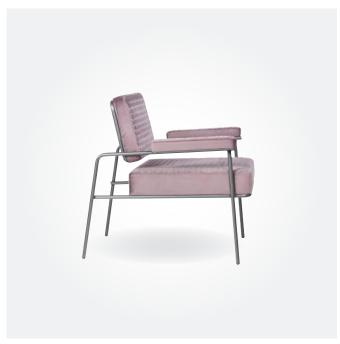

This is where memories are made

MALMO SINGLE LOUNGE
710W x 820D x 990mmH
Add some extra wow factor with

the retro inspired design.

↑ MALMO SINGLE WING LOUNGE

710W x 900D x 1280mmH

Retro style and luxurious upholstery combine to create the most stylish accent chair.