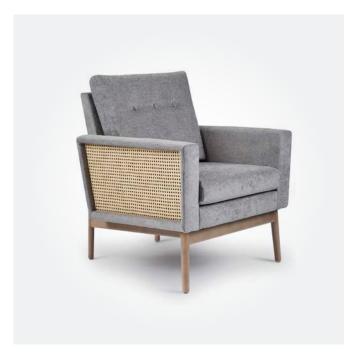

DENMARK SINGLE LOUNGE\*

850W x 870D x 920mmH

Rattan detailing adds interest and style to this simple but stylish piece.

\*Rattan is an optional feature on the Denmark Single Lounge, standard is a fabric of your choice.