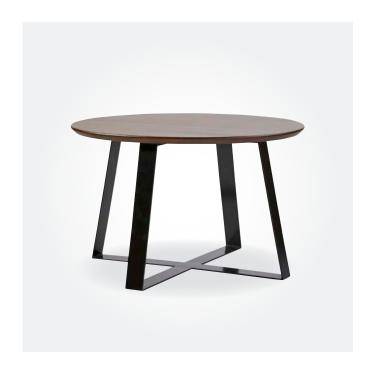

↑ TARRINGTON DINING TABLE 1000W x 1000D x 750mmH An eyecatching centrepiece for any luxury dining space.

SORRISO DINING TABLE 1000W x 1000D x 750mmH The sophsticated style of this dining table makes it perfect for a wide variety of spaces.