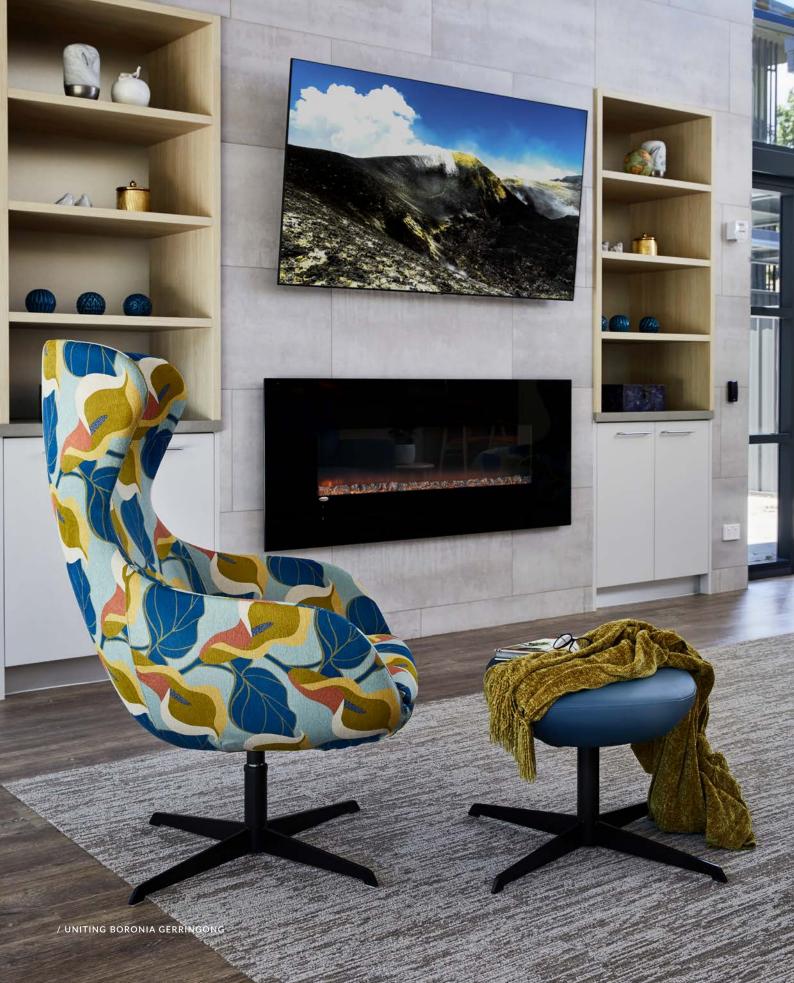

.



NICE 3 SEATER LOUNGE
2270W x 740D x 780mmH

Comfy cushions and generous proportions invite you to sit and lounge all day long.



↑ MIKI 2.5 SEATER LOUNGE

1800W x 740D x 860mmH

Premium cushioning and contemporary style offers superior comfort.





DORIAN SINGLE LOUNGE

820W x 890D x 1060mmH

Generous proportions and luxurious cushioning make this chair the perfect place to stop and rest.



TULA SINGLE LOUNGE
740W x 680D x 980mmH

Reminisce over memories of yesteryear in the comfort of this retro inspired accent chair.



760W x 650D x 750mmH

Sleek modern lines and custom fabric choices make this the perfect lounge for hallways and communal spaces.



↑ DIRETTO 2 SEATER LOUNGE 1470W x 650D x 750mmH Make a bold statement or blend into your surroundings with custom fabric choices.





### NIKKO SINGLE WING LOUNGE 820W x 800D x 1200mmH

Eyecatching and unique, this stylish accent chair will become the centrepiece of your room.



BLITHE SINGLE LOUNGE WITH FOOTSTOOL 780W x 760D x 1130mmH

Cocoon like comfort and retro inspired style combine in this unique accent piece.





DARIUS SINGLE LOUNGE WITH FOOTSTOOL

860W x 820D x 1080mmH

Put your feet up in style with this on trend mid-century inspired piece.





COLONNADE CHAISE 2 SEATER LOUNGE

1800W x 810D x 920mmH

Vintage charm and undulating lines combine to create a statement piece worthy of any room.



CAPPELLA SINGLE WING LOUNGE 840W x 760D x 910mmH
Sit back and relax in style with this retro inspired piece. Perfect for high end living.



NERISSA SINGLE LOUNGE
750W x 850D x 1020mmH
Striking mid century modern s