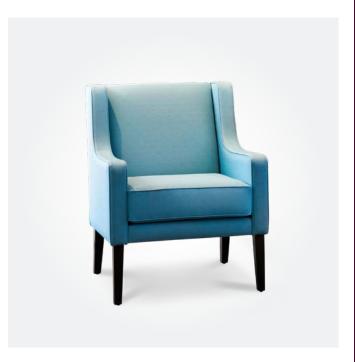

This is where memories are made

MALMO SINGLE LOUNGE
710W x 820D x 990mmH
Add some extra wow factor with

the retro inspired design.

↑ MALMO SINGLE WING LOUNGE

710W x 900D x 1280mmH

Retro style and luxurious upholstery combine to create the most stylish accent chair.