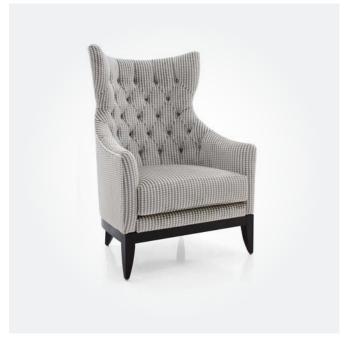

KALLAN SINGLE WING LOUNGE 740W x 800D x 1060mmH Whether placed in a hallway, bedroom or lounge, this stylish armchair oozes comfort and style.

✓ JARDIER SINGLE WING LOUNGE 790W x 800D x 1190mmH
Add a touch of luxury to your space with the button detailing and classic style of this cosy wing lounge.