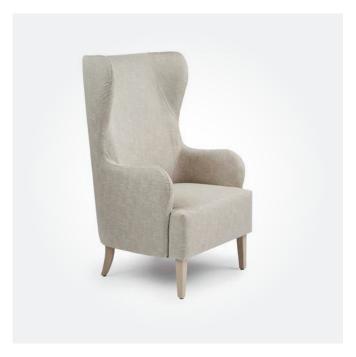

KALLAN SINGLE WING LOUNGE 740W x 800D x 1060mmH Whether placed in a hallway, bedroom or lounge, this stylish armchair oozes comfort and style.

✓ JARDIER SINGLE WING LOUNGE 790W x 800D x 1190mmH
Add a touch of luxury to your space with the button detailing and classic style of this cosy wing lounge.