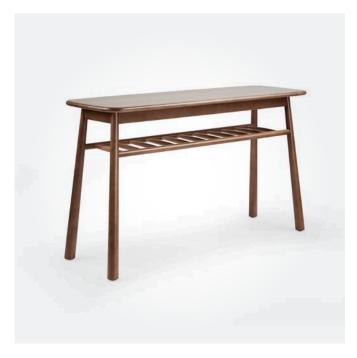

✓ WILLA SIDE TABLE 520DIA x 560mmH Modern metals combine to add luxury and style to your space.

✓ WILLA COFFEE TABLE 800DIA x 460mmH
Finish your space with glamour and style of this modern piece.

WILLA CONSOLE TABLE 1100W x 400D x 800mmH
Whilst this console table has a small footprint, it's not lacking in style. A must have for any modern hallway.