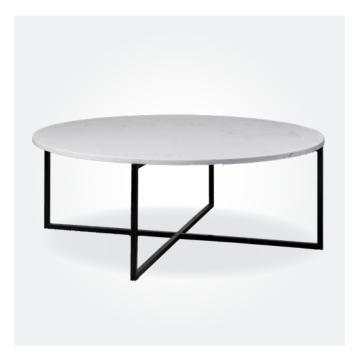

FINN NEST OF TABLES
When one table just isn't enough, this matching trio provides plenty of room for all the essentials.

TREMEZZO COFFEE TABLE

1100DIA x 400mmH

A marble top and sleek modern design brings luxury and class to any space.