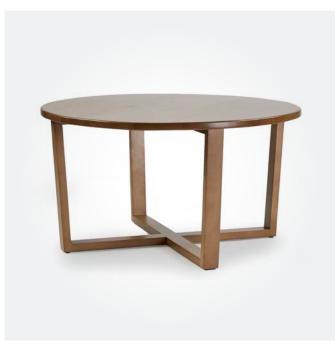

FINN LAMP TABLE
600DIA x 500mmH

Personifying the 'less is more' approach with mid-century inspired design.

FINN COFFEE TABLE
900DIA x 450mmH

Create a modern style statement with a hint of mid-century design.