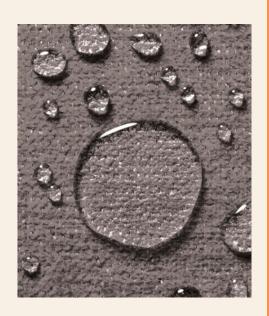

## Moisture Barrier Upholsteries

While styles and types are important when selecting furniture for aged care and seniors living, the upholstery selections and colours are at least equally critical.

Many models can be used in retirement living and residential aged care but the look and feel is impacted largely by the type of upholstery.

The industry has advanced very rapidly in the last few years and many moisture barrier fabrics are now digitally printed in Australia and some are available in custom colours and designs. These can be printed on a range of base cloths which all have varying properties which are recommended for different areas depending on the level of care.

Other moisture barrier fabrics are woven which have a backing, such as cryptons. These are all very functional for seniors living and aged care.