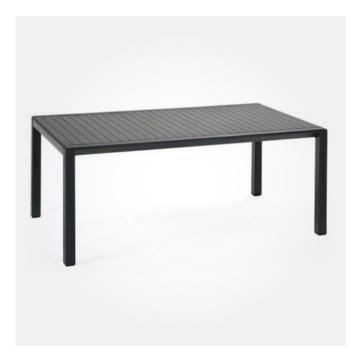

CHANNING PRIVATE DINING TABLE 2800W x 1200D x 750mmH

The unpretentiousness of this natural timber table is its great strength.

MONTCELLO PRIVATE DINING TABLE
2400W x 1000D x 780mmH

Colonial style is reworked to suit modern interiors with this standout piece.

KADEN PRIVATE DINING TABLE 2400W x 1200D x 750mmH Add luxury and sophistication to your dining space with rich timber and bold geometrics.

All tables are available in a variety of sizes.

↑ MAIA PRIVATE DINING TABLE

2400W x 1200D x 750mmH

Lend a sense of on-trend presence to your space with this contemporary style.