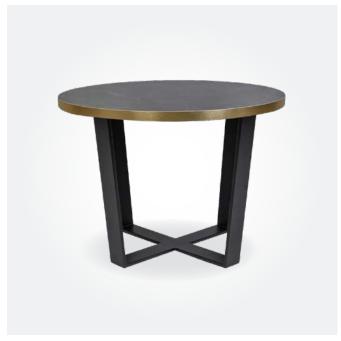

✓ ZECCA DINING TABLE 1000W x 1000D x 750mmH Brimming with vintage charm and perfect for everyday dining.

All tables are available in a variety of sizes.

MANHATTAN DINING TABLE

1000W x 1000D x 750mmH

A simple silhouette that's easily mixed with most décor styles.