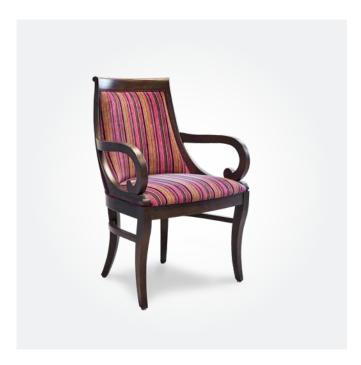

This is where memories are made

MALMO SINGLE LOUNGE
710W x 820D x 990mmH
Add some extra wow factor with

the retro inspired design.

↑ MALMO SINGLE WING LOUNGE

710W x 900D x 1280mmH

Retro style and luxurious upholstery combine to create the most stylish accent chair.