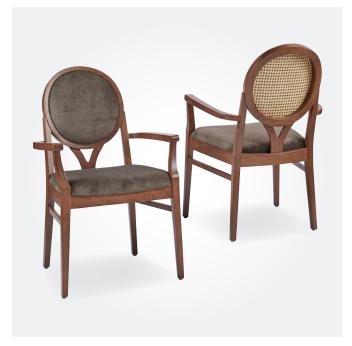

✓ JOSEPHINE ARMCHAIR 600W x 580D x 960mmH Dine like royalty with the classic antique styling of this regal chair. \*Rattan is an optional feature on the Josephine Armchair, standard is a fabric of your choice.