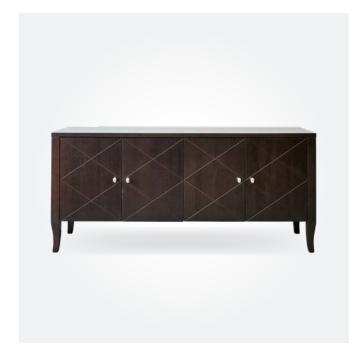

↑ STEFFI BUFFET

1500W x 600D x 900mmH

Make a statement with this customisable mid-century inspired buffet.

SORRISO BUFFET
 1550W x 525D x 780mmH
 Finish your space with ample storage and timeless style.

ZECCA BUFFET 1500W x 500D x 800mmH Whether your space is modern or traditional, this stylish piece will be the perfect fit.