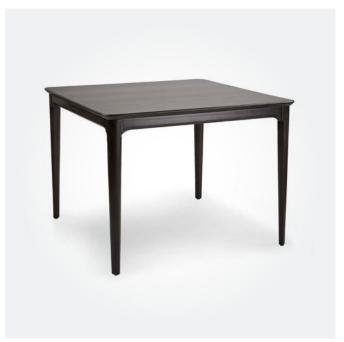

↑ TARRINGTON DINING TABLE 1000W x 1000D x 750mmH An eyecatching centrepiece for any luxury dining space.

SORRISO DINING TABLE 1000W x 1000D x 750mmH The sophsticated style of this dining table makes it perfect for a wide variety of spaces.