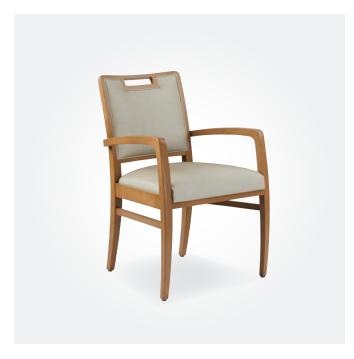

RENWICK ARMCHAIR

570W x 600D x 880mmH

Discreet shaping and hand hole details fuse function and style.

➤ DANA WRAPOVER ARMCHAIR 550W x 560D x 850mmH Add style, comfort and flexibility to your space with one of our most popular armchairs.