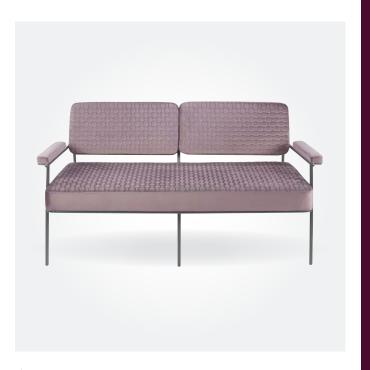

MALMO 2.5 SEATER LOUNGE

1815W x 820D x 990mmH

Introduce a luxe retro vibe with this stylish choice for lounges and reception areas.

COOLUM SINGLE WING LOUNGE 725W x 800D x 1050mmH With a design that's perfect for both modern or classic settings you can sit back and relax in style.