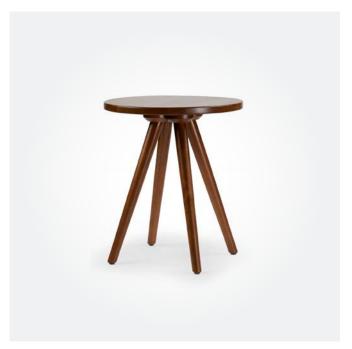

↑ SONATA 2 SEATER LOUNGE

1380W x 770D x 810mmH

Curved lines and timber arms combine to give you the best of both worlds.

FINN SIDE TABLE

475DIA x 550mmH

Enhance your living space with modern style and contemporary aesthetics.