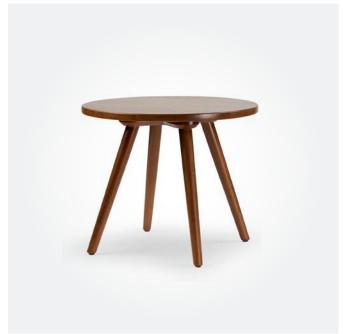

↑ SONATA 2 SEATER LOUNGE

1380W x 770D x 810mmH

Curved lines and timber arms combine to give you the best of both worlds.

FINN SIDE TABLE

475DIA x 550mmH

Enhance your living space with modern style and contemporary aesthetics.