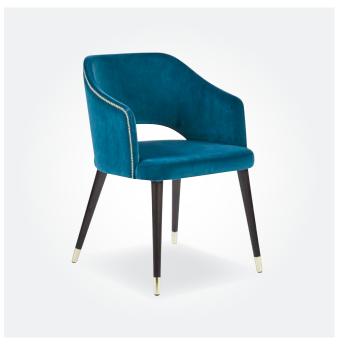

EPHINE ARMCHAIR 600W x 580D x 960mmH Dine like royalty with the classic antique styling of this regal chair. \*Rattan is an optional feature on the Josephine Armchair, standard is a fabric of your choice.



SORRISO ARMCHAIR

595W x 615D x 880mmH

The perfect finishing touch, offering mid-century style and subdued elegance.



COURLAY ARMCHAIR
580W x 565D x 930mmH
Graceful and refined with curved lines and a timeless design.



RENWICK ARMCHAIR

570W x 600D x 880mmH

Discreet shaping and hand hole details fuse function and style.



➤ DANA WRAPOVER ARMCHAIR 550W x 560D x 850mmH Add style, comfort and flexibility to your space with one of our most popular armchairs.



↑ TORRITA ARMCHAIR

550W x 580D x 850mmH

Simple and stylish, this versatile chair can be customised to match your space.



✓ JOVI ARMCHAIR 550W x 580D x 820mmH Velvet look upholstery and brass stud details add a sense of modern luxury.



CURZON ARMCHAIR

540W x 610D x 820mmH

Make a statement with this modern luxe style.



MONTPELLIER ARMCHAIR
520W x 580D x 850mmH
A nod to a bygone era, this armchair adds elegance and style to any dining room.



MIALLA SIDECHAIR

480W x 540D x 900mmH

Infuse your space with
minimalistic modern style.



MIALLA BRIDGE CHAIR 590W x 570D x 870mmH Sleek design and geometric shapes add modern elegance to your space.





MIALLA ARMCHAIR 580W x 560D x 900mmH Elevate your space with this minimalistic contemporary design.











↑ TARRINGTON DINING TABLE 1000W x 1000D x 750mmH An eyecatching centrepiece for any luxury dining space.



SORRISO DINING TABLE 1000W x 1000D x 750m