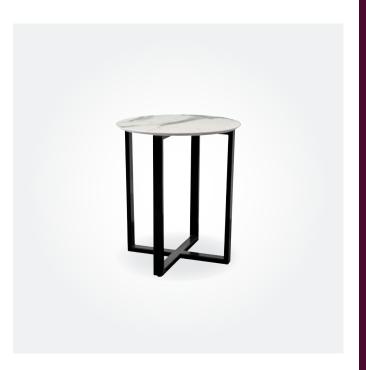

↑ TREMEZZO SIDE TABLE
450DIA x 520mmH
Finish your space in style with this luxuriously modern piece.

TREMEZZO NESTING TABLES

Large: 800DIA x 430mmH; Small: 600DIA x 380mmH

When one table just isn't enough, these