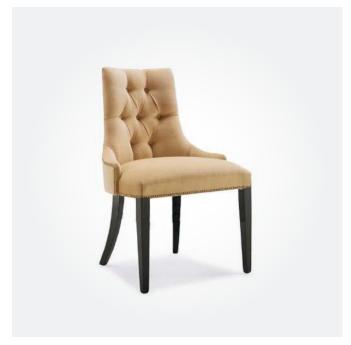

✓ JOSEPHINE ARMCHAIR 600W x 580D x 960mmH Dine like royalty with the classic antique styling of this regal chair. \*Rattan is an optional feature on the Josephine Armchair, standard is a fabric of your choice.