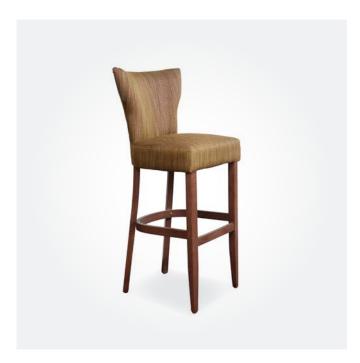

CLIK BARSTOOL

460W x 500D x 1100mmH

Add style and sophistication to your bar area with this art-deco inspired style.

✓ MIALLA BARSTOOL 450W x 490D x 1080mmH Give your bar area a chic and elegant update with this contemporary design.

AMALIE BARSTOOL
485W x 510D x 1140mmH
Take a seat in style with this mid-century inspired stool.

SONATA BARSTOOL 510W x 530D x 1120mmH Elevate your bar with the timeless elegance of this versatile design.