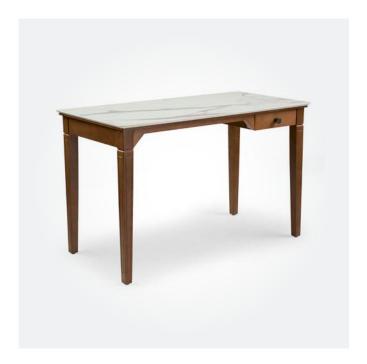

MARLO BEDSIDE
 530W x 475D x 730mmH
 Streamline and chic with plenty of space to tuck away your nightly essentials.

✓ ZECCA WRITING DESK 1200W x 600D x 750mmH Bring back the art of writing with this vintage inspired desk.