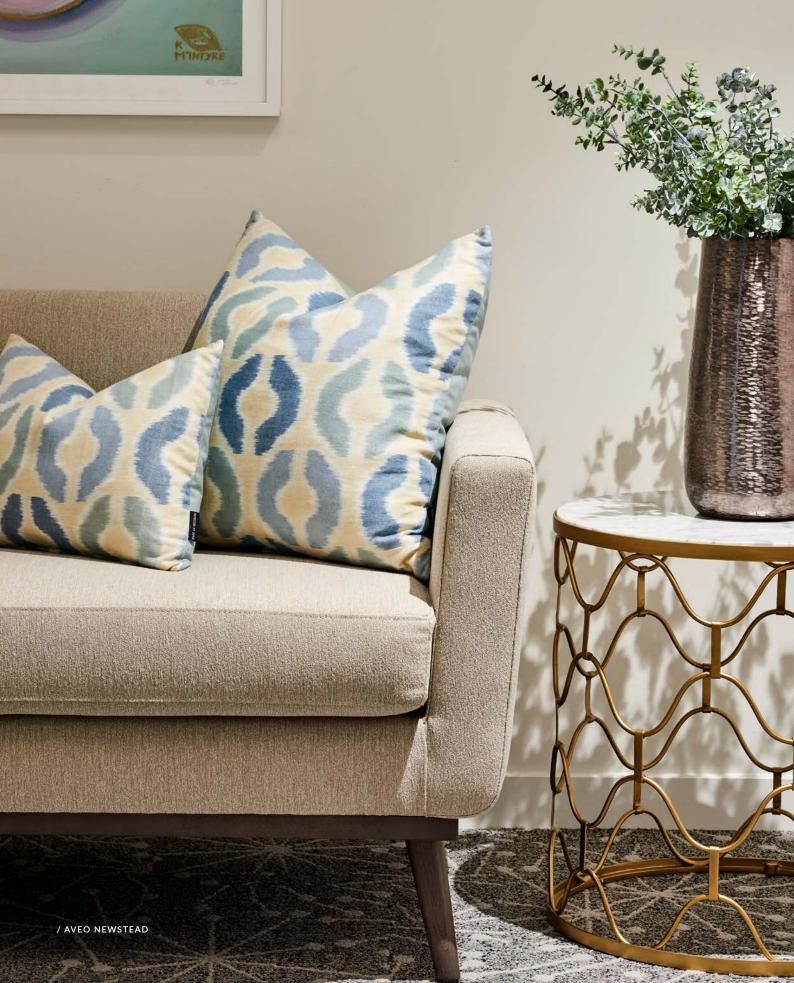

# Living

One of the three common areas of a home, the living space is where you can unwind, enjoying time with friends, sharing your thoughts, debating world news, or watching a good movie.

For those that enjoy their own solitude lose yourself in a favourite book or just watch the world go by.

This is where memories are made

MALMO SINGLE LOUNGE
710W x 820D x 990mmH
Add some extra wow factor with

the retro inspired design.

↑ MALMO SINGLE WING LOUNGE

710W x 900D x 1280mmH

Retro style and luxurious upholstery combine to create the most stylish accent chair.