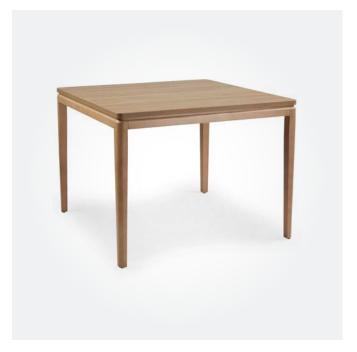

✓ ZECCA DINING TABLE 1000W x 1000D x 750mmH Brimming with vintage charm and perfect for everyday dining.

All tables are available in a variety of sizes.

MANHATTAN DINING TABLE

1000W x 1000D x 750mmH

A simple silhouette that's easily mixed with most décor styles.

FINN DINING TABLE 1200DIA x 740mmH Symbolising the retro style of the mid-century, this round table has plenty of room for friends to gather.

1500DIA x 750mmH Boasting a more casual form of elegance with a hint of mid-century style.