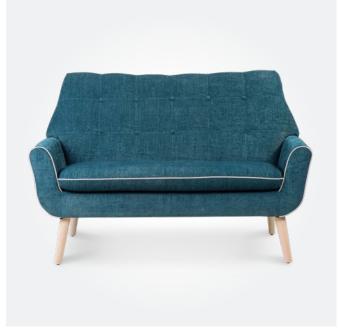

MALMO 2.5 SEATER LOUNGE

1815W x 820D x 990mmH

Introduce a luxe retro vibe with this stylish choice for lounges and reception areas.

COOLUM SINGLE WING LOUNGE 725W x 800D x 1050mmH With a design that's perfect for both modern or classic settings you can sit back and relax in style.