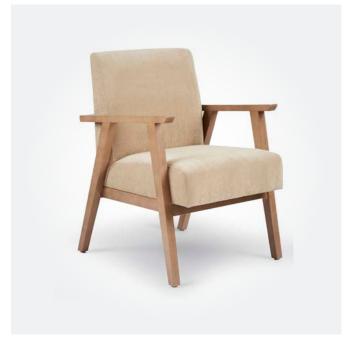

OUNGE 740W x 800D x 1060mmH Whether placed in a hallway, bedroom or lounge, this stylish armchair oozes comfort and style.



✓ JARDIER SINGLE WING LOUNGE 790W x 800D x 1190mmH
Add a touch of luxury to your space with the button detailing and classic style of this cosy wing lounge.





DENMARK SINGLE LOUNGE\*

850W x 870D x 920mmH

Rattan detailing adds interest and style to this simple but stylish piece.

\*Rattan is an optional feature on the Denmark Single Lounge, standard is a fabric of your choice.



↑ THORSTEN TUB CHAIR

700W x 660D x 930mmH

Comfortable and perfect for so many spaces, this versatile chair can be customised to suit your style.



KORBIE SINGLE LOUNGE 680W x 760D x 925mmH

Understated with clean minimalist lines and comfortable cushions to suit any interior style.



### LUND SINGLE LOUNGE 790W x 820D x 890mmH Eve catching style with distinctive n

Eye catching style with distinctive modern silhouette and luxurious upholstery.







ORISSA 3 SEATER LOUNGE
2270W x 700D x 800mmH
Simple contemporary styling that works in any space without compromising comfort or style.



NICE 3 SEATER LOUNGE
2270W x 740D x 780mmH

Comfy cushions and generous proportions invite you to sit and lounge all day long.



↑ MIKI 2.5 SEATER LOUNGE

1800W x 740D x 860mmH

Premium cushioning and contemporary style offers superior comfort.





DORIAN SINGLE LOUNGE

820W x 890D x 1060mmH

Generous proportions and luxurious cushioning make this chair the perfect place to stop and rest.



TULA SINGLE LOUNGE
740W x 680D x 980mmH

Reminisce over memories of yesteryear in the comfor