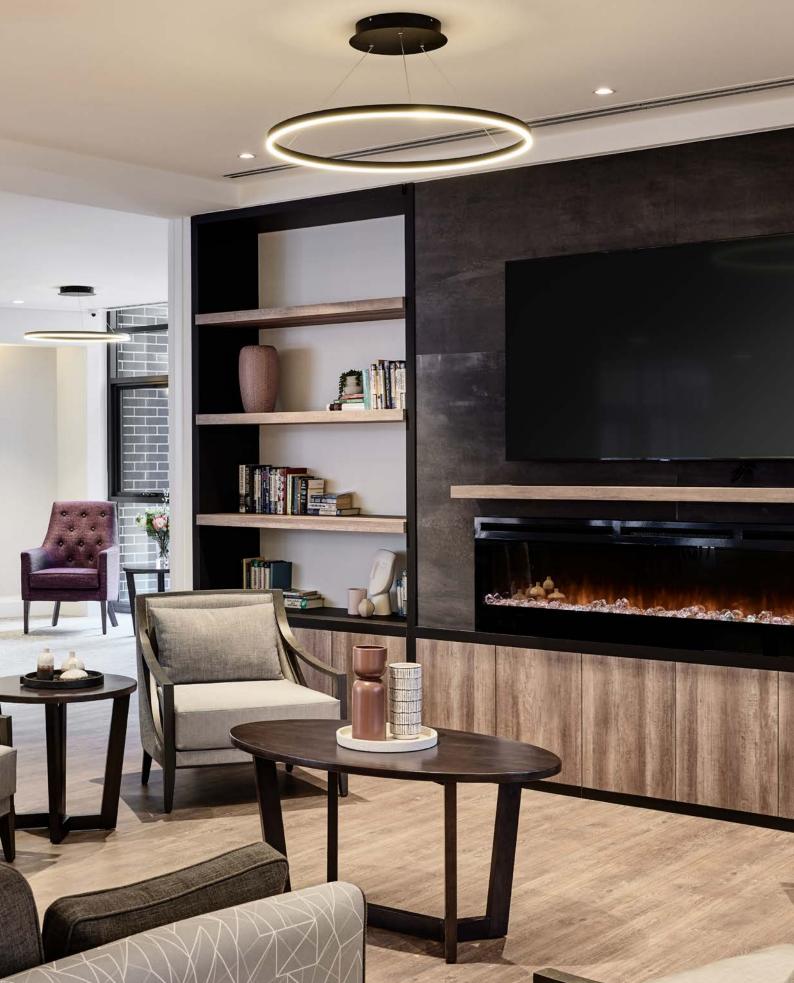

# Living

One of the three common areas of a home, the living space is where you can unwind, enjoying time with friends, sharing your thoughts, debating world news, or watching a good movie.

For those that enjoy their own solitude lose yourself in a favourite book or just watch the world go by.