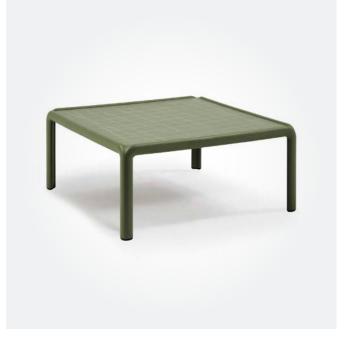

↑ INTAGLIO OTTOMAN

720W x 720D x 475mmH

Sit back, put your feet up and watch the world go by.

NTAGLIO COFFEE TABLE
720W x 720D x 475mmH
The perfect centrepiece for your outdoor lounge area.

REEF TUB CHAIR WITH CUSHION 670W x 710D x 865mmH