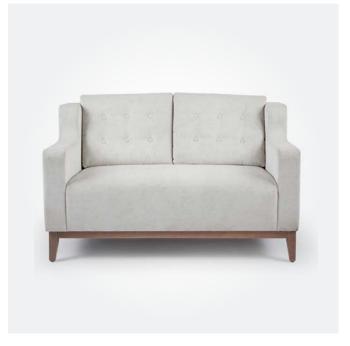

e retro vibe with this stylish choice for lounges and reception areas.





COOLUM SINGLE WING LOUNGE 725W x 800D x 1050mmH With a design that's perfect for both modern or classic settings you can sit back and relax in style.



COOLUM MID BACK SINGLE LOUNGE
725W x 800D x 890mmH

Stop, sit back and enjoy some time out with this stylish accent chair. Ideal for a wide variety of settings.







EDIE SINGLE LOUNGE
 740W x 800D x 930mmH
 Simple, classic and effortlessly stylish, this cosy lounge will become your new favourite spot.



← EDIE 2 SEATER LOUNGE
 1550W x 800D x 930mmH
 Contrast piping and luxurious cushioning will add elegance and interest to your space.



↑ HAMILTON SINGLE LOUNGE 740W x 740D x 900mmH Combine modern and vintage elements with this stylish button detailed lounge.



→ HAMILTON 2 SEATER LOUNGE 1300W x 740D x 900mmH
Button detailing and sweeping curves combine to create a cosy oasis with a touch of vintage style.











► LABENNE SINGLE LOUNGE
 750W x 760D x 960mmH
 The embodiment of lavish sophistication, this lounge makes a style statement with its diamond buttoning and distinctive shape.



EPOCH TUB LOUNGE
 720W x 700D x 1040mmH
 Designed for both modern or traditional spaces, this cosy chair adds interest and style with button detailing.



↑ STRETTON SINGLE LOUNGE

1100W x 900D x 830mmH

A captivating accent piece for any sophisticated setting.



STRETTON 2 SEATER LOUNGE 1750W x 900D x 830mmH
Deep button detailing and leather-like upholstery add timeless elegance to your space.





FINN TUB LOUNGE
720W x 790D x 915mmH
Embodying mid-century