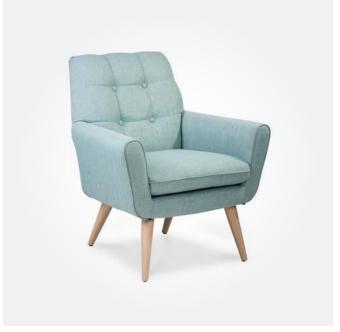

COOLUM MID BACK SINGLE LOUNGE
725W x 800D x 890mmH

Stop, sit back and enjoy some time out with this stylish accent chair. Ideal for a wide variety of settings.

EDIE SINGLE LOUNGE
 740W x 800D x 930mmH
 Simple, classic and effortlessly stylish, this cosy lounge will become your new favourite spot.