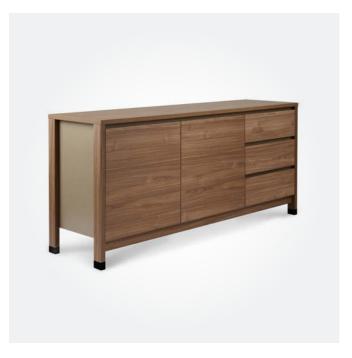

↑ BOSTON BUFFET

1550W x 550D x 900mmH

Say goodbye to cables and clutter with plenty of room to hide the essentials.

↑ QUADRAT BUFFET

1800W x 500D x 820mmH

Modern style meets superior function with ample storage space to store your treasures.