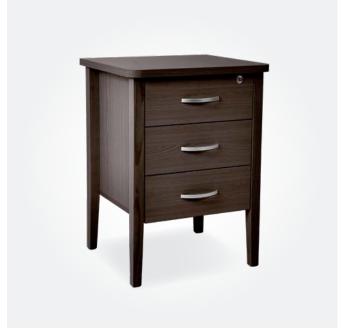

ASHLEY RECLINER

796W x 900D x 1030mmH

Sit back, relax and enjoy the full body comfort of this generously cushioned electric recliner.

XENNO BEDSIDE

500W x 500D x 700mmH

Break away from traditional bedside tables with this luxe look.

QUADRAT BEDSIDE
530W x 475D x 780mmH
Sleek and modern, this bedside table has plenty of room for the essentials.

ZELDA BEDSIDE 500W x 450D x 750mmH Simple and functional with sleek modern lines, this bedside suits a wide variety of bedroom styles.

MARLO BEDSIDE
 530W x 475D x 730mmH
 Streamline and chic with plenty of space to tuck away your nightly essentials.

✓ ZECCA WRITING DESK 1200W x 600D x 750mmH Bring back the art of writing with this vintage inspired desk.