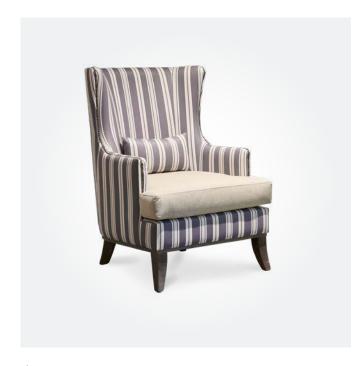

VERDELLO SINGLE WING LOUNGE
750W x 720D x 1210mmH

Lose yourself in the comfort of this eyecatching accent chair.

Great for reading nooks and communal areas.

✓ WALDORF SINGLE WING LOUNGE 790W x 800D x 1300mmH Quirky in style, this stunning lounge works just as well in modern and traditional styled space.