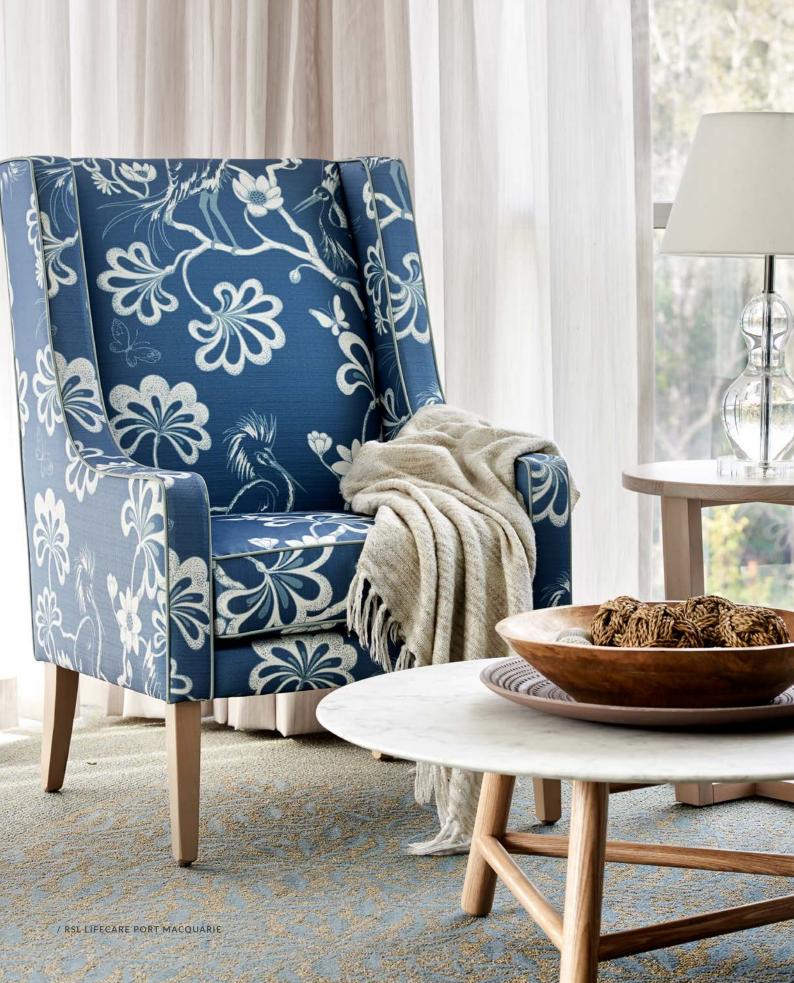

## Moisture Barrier Upholsteries

While styles and types are important when selecting furniture for aged care and seniors living, the upholstery selections and colours are at least equally critical.

Many models can be used in retirement living and residential aged care but the look and feel is impacted largely by the type of upholstery.

The industry has advanced very rapidly in the last few years and many moisture barrier fabrics are now digitally printed in Australia and some are available in custom colours and designs. These can be printed on a range of base cloths which all have varying properties which are recommended for different areas depending on the level of care.