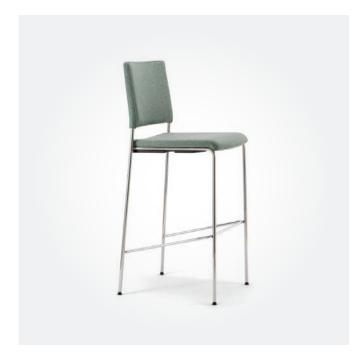

CLIK BARSTOOL

460W x 500D x 1100mmH

Add style and sophistication to your bar area with this art-deco inspired style.

✓ MIALLA BARSTOOL 450W x 490D x 1080mmH Give your bar area a chic and elegant update with this contemporary design.

AMALIE BARSTOOL
485W x 510D x 1140mmH
Take a seat in style with this mid-century inspired stool.

SONATA BARSTOOL 510W x 530D x 1120mmH Elevate your bar with the timeless elegance of this versatile design.