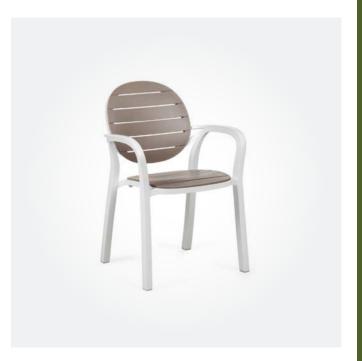

Dip into nature

NTAGLIO SINGLE LOUNGE
790W x 780D x 880mmH
The perfect mix of modern and retro design for enjoying the outdoors.

↑ INTAGLIO 2 SEATER LOUNGE

1500W x 780D x 880mmH

Relax with a cuppa or catch up with friends in the sun on this comfortable lounge.