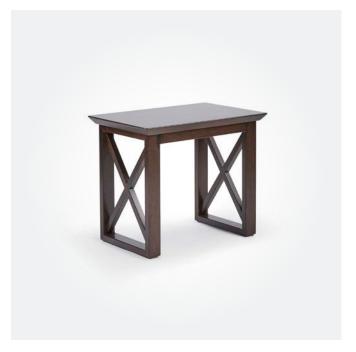

MAIA SIDE TABLE
 450W x 450D x 550mmH
 Contemporary styling gives an edge of versatility, adding on-trend style to your space.