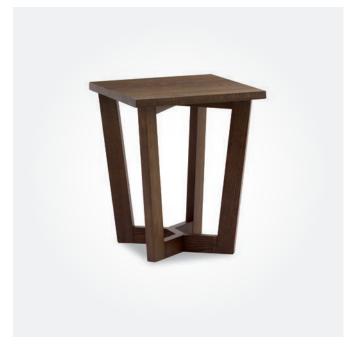

ANISE COFFEE TABLE 450DIA x 550mmH Add a hint of industrial design without overpowering your style.

600DIA x 475mmH With an intersecting steel base and optional top finishes, this is the finishing touch for any modern lounge area.