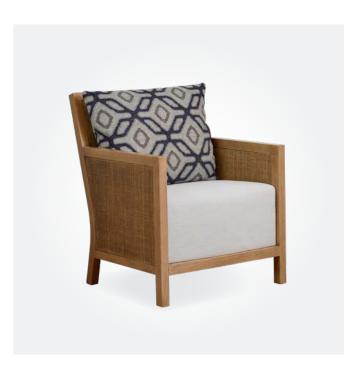

With a third of our life spent sleeping, bedroom design may just be the most important of all.

Orniquely yours

COOLUM SINGLE WING LOUNGE
725W x 800D x 1050mmH

With a design that's perfect for both modern or classic settings you can sit back and relax in style.

↑ MALMO SINGLE WING LOUNGE 710W x 900D x 1280mmH Retro style and luxurious upholstery combine to create the most stylish accent chair.

↑ THORSTEN TUB CHAIR

700W x 660D x 930mmH

Comfortable and perfect for so many spaces, this versatile chair can be customised to suit your style.