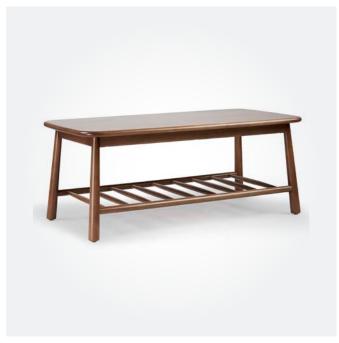

✓ WILLA SIDE TABLE 520DIA x 560mmH Modern metals combine to add luxury and style to your space.

✓ WILLA COFFEE TABLE 800DIA x 460mmH
Finish your space with glamour and style of this modern piece.

WILLA CONSOLE TABLE 1100W x 400D x 800mmH
Whilst this console table has a small footprint, it's not lacking in style. A must have for any modern hallway.