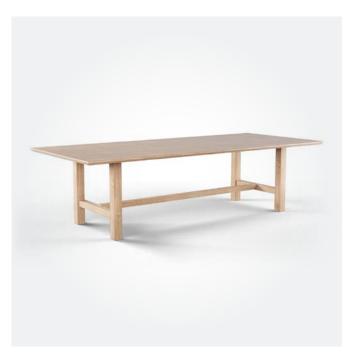

↑ TARRINGTON DINING TABLE 1000W x 1000D x 750mmH An eyecatching centrepiece for any luxury dining space.

SORRISO DINING TABLE 1000W x 1000D x 750mmH The sophsticated style of this dining table makes it perfect for a wide variety of spaces.

✓ ZECCA DINING TABLE 1000W x 1000D x 750mmH Brimming with vintage charm and perfect for everyday dining.

All tables are available in a variety of sizes.

MANHATTAN DINING TABLE

1000W x 1000D x 750mmH

A simple silhouette that's easily mixed with most décor styles.

FINN DINING TABLE 1200DIA x 740mmH Symbolising the retro style of the mid-century, this round table has plenty of room for friends to gather.

1500DIA x 750mmH Boasting a more casual form of elegance with a hint of mid-century style.