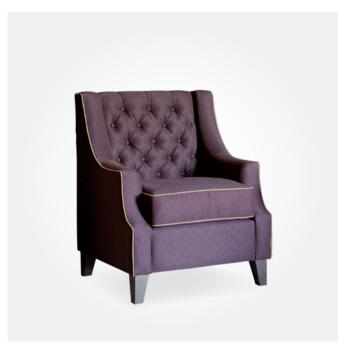

VERDELLO SINGLE WING LOUNGE
750W x 720D x 1210mmH

Lose yourself in the comfort of this eyecatching accent chair.

Great for reading nooks and communal areas.

✓ WALDORF SINGLE WING LOUNGE 790W x 800D x 1300mmH Quirky in style, this stunning lounge works just as well in modern and traditional styled space.