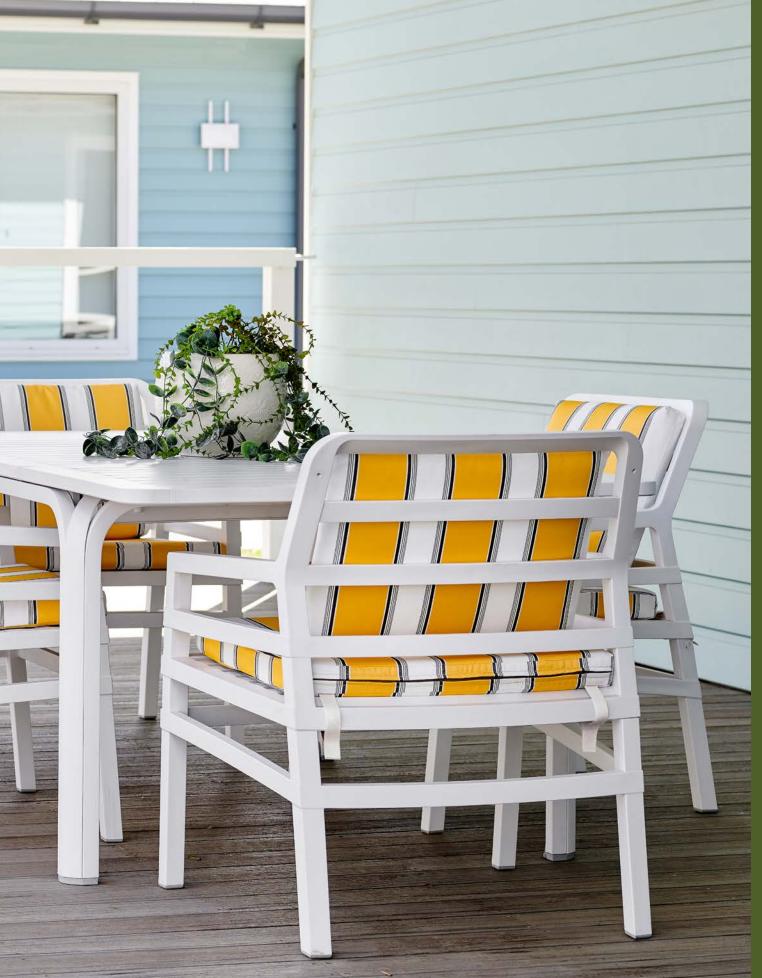

## Outdoor

The simple pleasure of the sun on your face and breeze in your hair – the great outdoors holds a special place in Australia's heart.

Gather around the barbeque with family and friends, for a good old Aussie snag. Sit back breathe deep and relax listening to the birds calling to each other.

Dip into nature

NTAGLIO SINGLE LOUNGE
790W x 780D x 880mmH
The perfect mix of modern and retro design for enjoying the outdoors.

↑ INTAGLIO 2 SEATER LOUNGE

1500W x 780D x 880mmH

Relax with a cuppa or catch up with friends in the sun on this comfortable lounge.