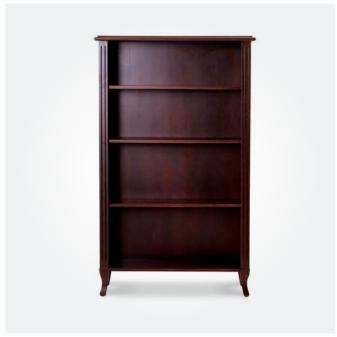

### ↑ BRAMSLEY BOOKCASE

1200W x 400D x 1980mmH

Show off your treasures in style with this classic bookcase.

#### BOSTON BOOKCASE

900W x 310D x 1800mmH

Simple and traditional with plenty of room for your favourite books.

## CUBE BOOKCASE

1000W x 350D x 1800mmH

Sleek and modern, this bookcase was designed to highlight your favourite pieces.