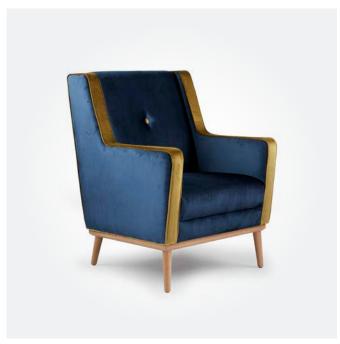

655W x 900D x 780mmH

Modern and minimalist in style, this armchair is perfect for lounge areas and communal spaces.

CURZON SINGLE LOUNGE 650W x 750D x 790mmH

Make a statement with custom upholstery and a chic modern design. Add extra glamour with a brass coloured frame.