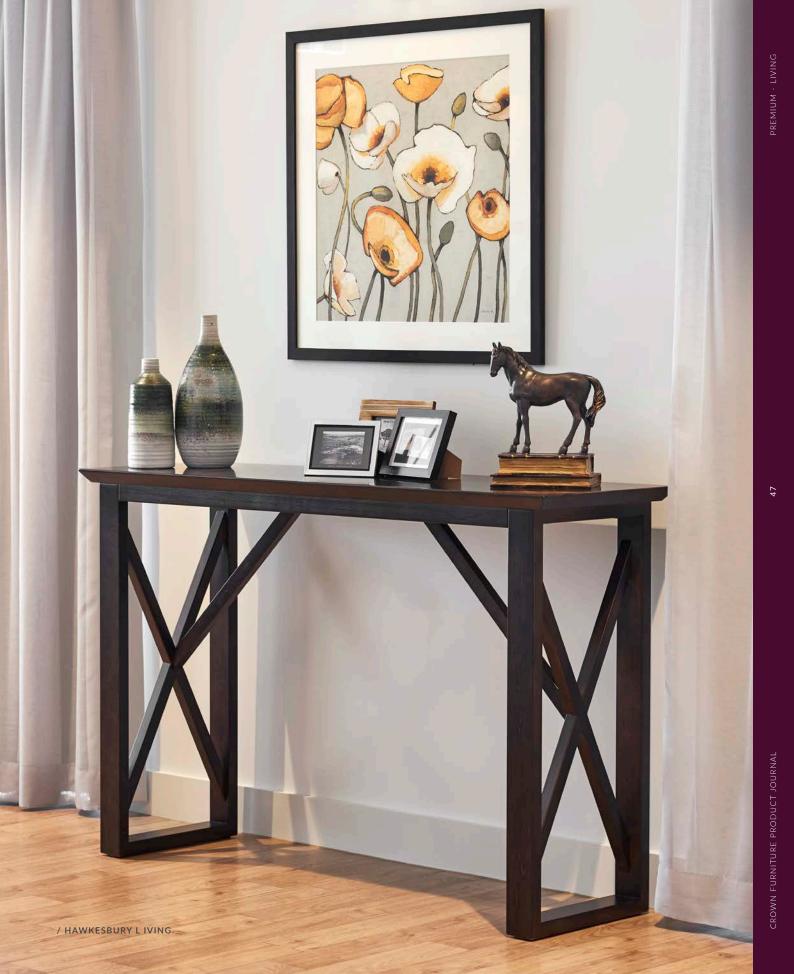

✓ WILLA SIDE TABLE 520DIA x 560mmH Modern metals combine to add luxury and style to your space.

✓ WILLA COFFEE TABLE 800DIA x 460mmH
Finish your space with glamour and style of this modern piece.

WILLA CONSOLE TABLE 1100W x 400D x 800mmH
Whilst this console table has a small footprint, it's not lacking in style. A must have for any modern hallway.