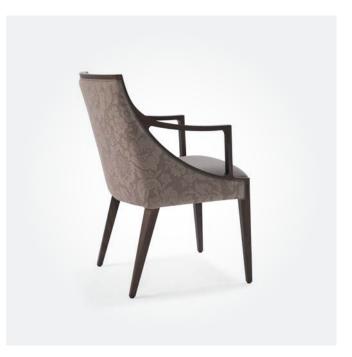

SONATA ARMCHAIR
550W x 600D x 860mmH

Sweeping curves and modern lines combine to create this stunning chair.

✓ JUNIPER ARMCHAIR 545W x 570D x 850mmH Simple, elegant and compact. Perfect for areas where space is limited.