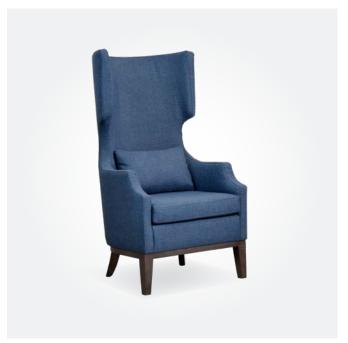

VERDELLO SINGLE WING LOUNGE
750W x 720D x 1210mmH

Lose yourself in the comfort of this eyecatching accent chair.

Great for reading nooks and communal areas.

✓ WALDORF SINGLE WING LOUNGE 790W x 800D x 1300mmH Quirky in style, this stunning lounge works just as well in modern and traditional styled space.