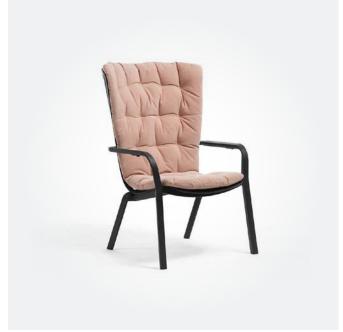

Live life to the jullest

✓ VIOLETTA BRIDGE CHAIR 630W x 700D x 1020mmH Fluid lines, diamond buttoning and rolled arms combine to add opulence and glamour.

➤ LANGHAM TUB CHAIR 770W x 800D x 770mmH A classic tub lounge that can be styled to your liking.