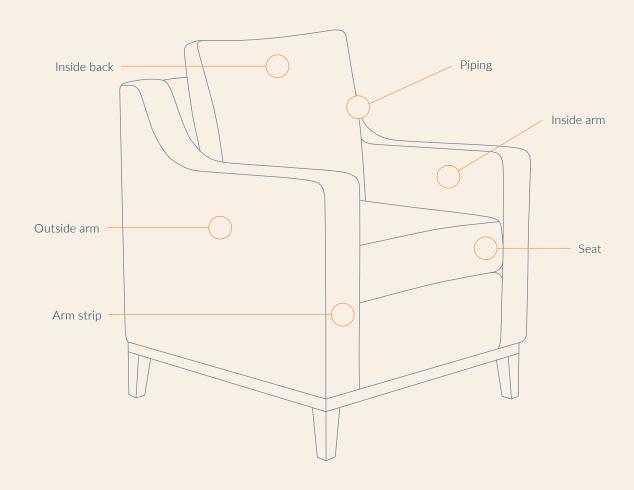

TER LOUNGE

1270W x 700D x 900mmH

Add comfort and style to your outdoor areas with this customisable piece.

# **Standard Timber Colours**



## **Premium Colours**



# **Table Top Options**



/ Timber / Veneer



/ Laminate / Melamine



/ Xenolith



/ Solid Surface



/ Stone

# **Metal Finishes**



/ Black



/ Gold



/ White



/ Silver



/ Paperbark

# Rattan Styles & Finishes





/ Interlaced



/ Interwoven





/ Nordic Oak

/ Prime Oak

/ Belgian Oak

Colours are indicative only. Actual product may vary to colour shown. We strongly recommend you request a sample to approve before we proceed with your order.

## Our Process

Consultation Meeting



Furniture Trials & Selections



Colour & Finish Selections



Delivery & Placement



# Tailor every piece to your interiors



### Easy to clean & antimicrobial upholsteries



## Moisture Barrier Upholsteries

While styles and types are important when selecting furniture for aged care and seniors living, the upholstery selections and colours are at least equally critical.

Many models can be used in retirement living and residential aged care but the look and feel is impacted largely by the type of upholstery.

The industry has advanced very rapidly in the last few years and many moisture barrier fabrics are now digitally printed in Australia and some are available in custom colours and designs. These can be printed on a range of base cloths which all have varying properties which are recommended for different areas depending on the level of care.

Other moisture barrier fabrics are woven which have a backing,