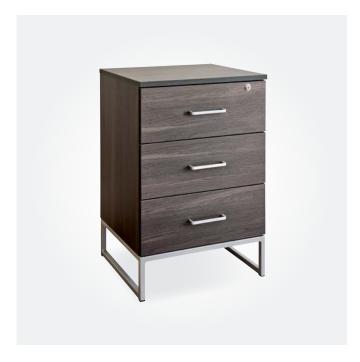

ASHLEY RECLINER

796W x 900D x 1030mmH

Sit back, relax and enjoy the full body comfort of this generously cushioned electric recliner.

XENNO BEDSIDE

500W x 500D x 700mmH

Break away from traditional bedside tables with this luxe look.

QUADRAT BEDSIDE
530W x 475D x 780mmH
Sleek and modern, this bedside table has plenty of room for the essentials.

ZELDA BEDSIDE 500W x 450D x 750mmH Simple and functional with sleek modern lines, this bedside suits a wide variety of bedroom styles.

MARLO BEDSIDE
 530W x 475D x 730mmH
 Streamline and chic with plenty of space to tuck away your nightly essentials.

✓ ZECCA WRITING DESK 1200W x 600D x 750mmH Bring back the art of writing with this vintage inspired desk.