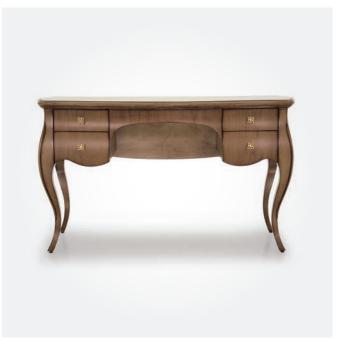

MARLO BEDSIDE
 530W x 475D x 730mmH
 Streamline and chic with plenty of space to tuck away your nightly essentials.

✓ ZECCA WRITING DESK 1200W x 600D x 750mmH Bring back the art of writing with this vintage inspired desk.