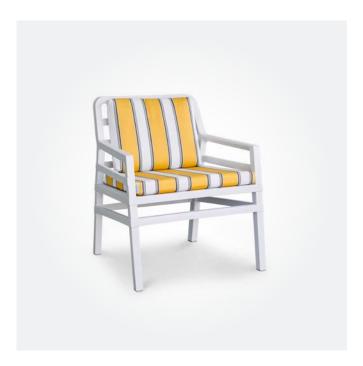

Live life to the jullest

✓ VIOLETTA BRIDGE CHAIR 630W x 700D x 1020mmH Fluid lines, diamond buttoning and rolled arms combine to add opulence and glamour.

➤ LANGHAM TUB CHAIR 770W x 800D x 770mmH A classic tub lounge that can be styled to your liking.