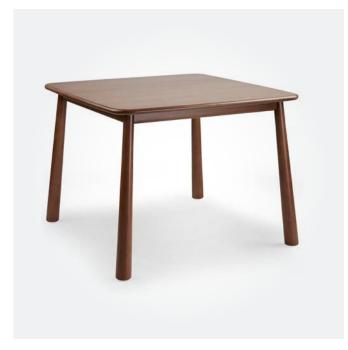

↑ TARRINGTON DINING TABLE 1000W x 1000D x 750mmH An eyecatching centrepiece for any luxury dining space.

SORRISO DINING TABLE 1000W x 1000D x 750mmH The sophsticated style of this dining table makes it perfect for a wide variety of spaces.

✓ ZECCA DINING TABLE 1000W x 1000D x 750mmH Brimming with vintage charm and perfect for everyday dining.

All tables are available in a variety of sizes.

MANHATTAN DINING TABLE

1000W x 1000D x 750mmH

A simple silhouette that's easily mixed with most décor styles.