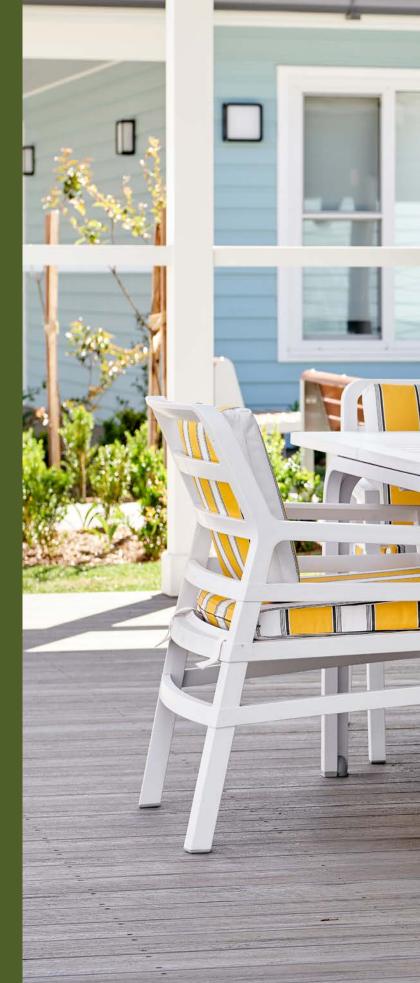

## Outdoor

The simple pleasure of the sun on your face and breeze in your hair – the great outdoors holds a special place in Australia's heart.

Gather around the barbeque with family and friends, for a good old Aussie snag. Sit back breathe deep and relax listening to the birds calling to each other.

Dip into nature

NTAGLIO SINGLE LOUNGE
790W x 780D x 880mmH
The perfect mix of modern and retro design for enjoying the outdoors.

↑ INTAGLIO 2 SEATER LOUNGE

1500W x 780D x 880mmH

Relax with a cuppa or catch up with friends in the sun on this comfortable lounge.