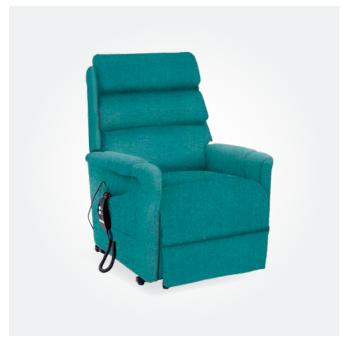

ASHLEY RECLINER

796W x 900D x 1030mmH

Sit back, relax and enjoy the full body comfort of this generously cushioned electric recliner.

XENNO BEDSIDE

500W x 500D x 700mmH

Break away from traditional bedside tables with this luxe look.