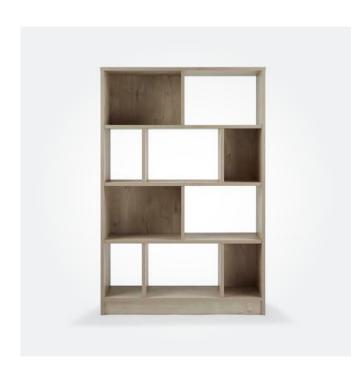

## CUBE BOOKCASE

1000W x 350D x 1800mmH

Sleek and modern, this bookcase was designed to highlight your favourite pieces.