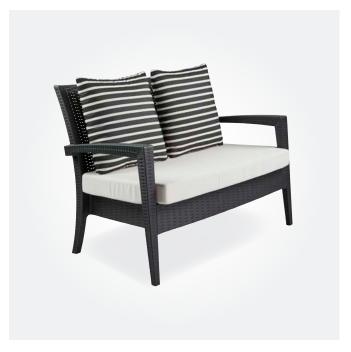

↑ BISCAY SINGLE LOUNGE

720W x 775D x 900mmH

A safe and reliable alternative to wicker, this sturdy lounge is ideal for soaking up the sun.

↑ BISCAY 2 SEATER LOUNGE

1270W x 700D x 900mmH

Add comfort and style to your outdoor areas with this customisable piece.