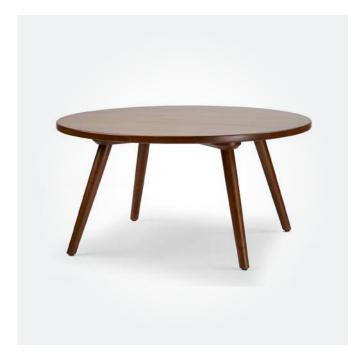

FINN LAMP TABLE
600DIA x 500mmH

Personifying the 'less is more' approach with mid-century inspired design.

FINN COFFEE TABLE
900DIA x 450mmH

Create a modern style statement with a hint of mid-century design.