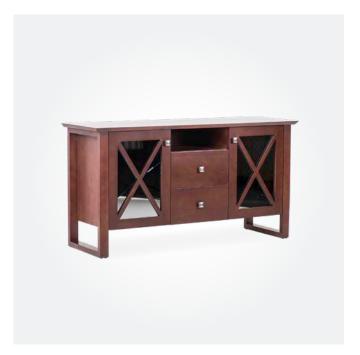

↑ STEFFI BUFFET

1500W x 600D x 900mmH

Make a statement with this customisable mid-century inspired buffet.

SORRISO BUFFET
 1550W x 525D x 780mmH
 Finish your space with ample storage and timeless style.

ZECCA BUFFET 1500W x 500D x 800mmH Whether your space is modern or traditional, this stylish piece will be the perfect fit.

↑ BOSTON BUFFET

1550W x 550D x 900mmH

Say goodbye to cables and clutter with plenty of room to hide the essentials.

↑ QUADRAT BUFFET

1800W x 500D x 820mmH

Modern style meets superior function with ample storage space to store your treasures.