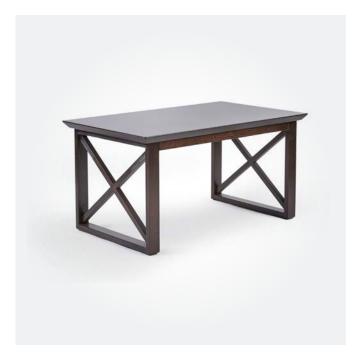

✓ WILLA SIDE TABLE 520DIA x 560mmH Modern metals combine to add luxury and style to your space.

✓ WILLA COFFEE TABLE 800DIA x 460mmH
Finish your space with glamour and style of this modern piece.

WILLA CONSOLE TABLE 1100W x 400D x 800mmH
Whilst this console table has a small footprint, it's not lacking in style. A must have for any modern hallway.