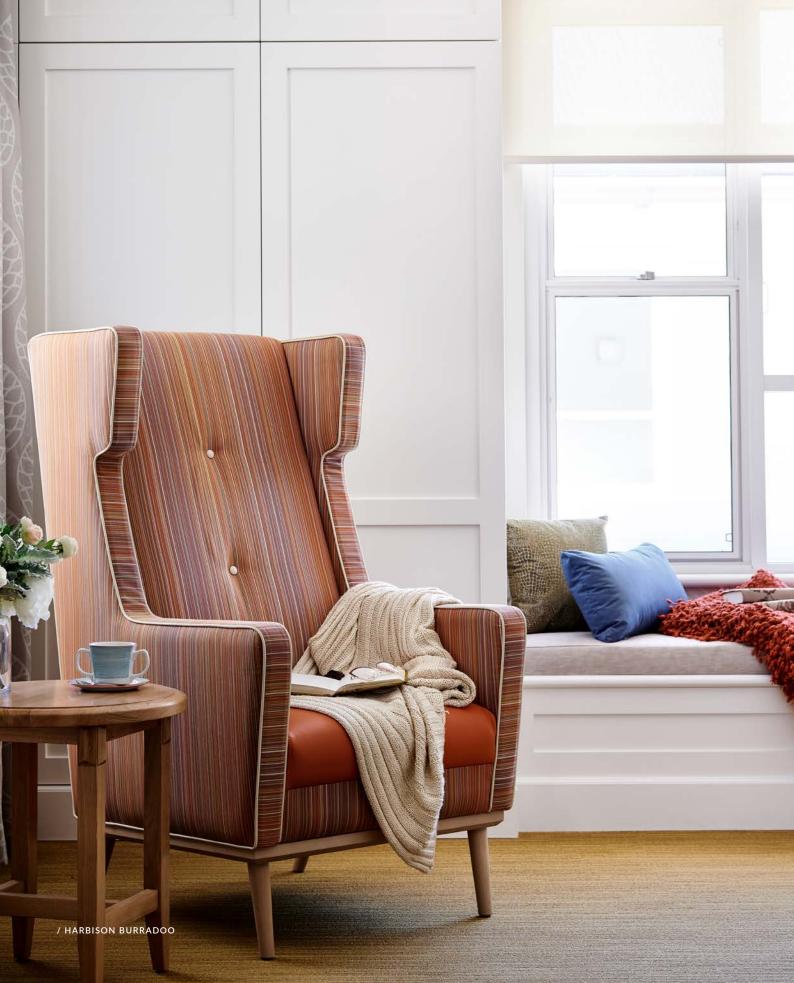

# Living

One of the three common areas of a home, the living space is where you can unwind, enjoying time with friends, sharing your thoughts, debating world news, or watching a good movie.

For those that enjoy their own solitude lose yourself in a favourite book or just watch the world go by.

VERDELLO SINGLE WING LOUNGE
750W x 720D x 1210mmH

Lose yourself in the comfort of this eyecatching accent chair.

Great for reading nooks and communal areas.

✓ WALDORF SINGLE WING LOUNGE 790W x 800D x 1300mmH Quirky in style, this stunning lounge works just as well in modern and traditional styled space.