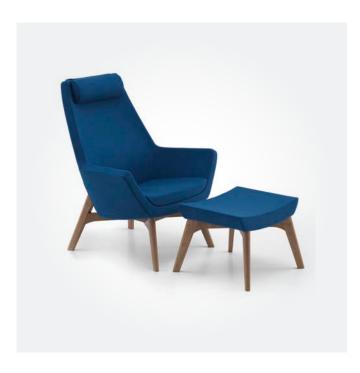

TER LOUNGE

1800W x 740D x 860mmH

Premium cushioning and contemporary style offers superior comfort.





DORIAN SINGLE LOUNGE

820W x 890D x 1060mmH

Generous proportions and luxurious cushioning make this chair the perfect place to stop and rest.



TULA SINGLE LOUNGE
740W x 680D x 980mmH

Reminisce over memories of yesteryear in the comfort of this retro inspired accent chair.



760W x 650D x 750mmH

Sleek modern lines and custom fabric choices make this the perfect lounge for hallways and communal spaces.



↑ DIRETTO 2 SEATER LOUNGE 1470W x 650D x 750mmH Make a bold statement or blend into your surroundings with custom fabric choices.





### NIKKO SINGLE WING LOUNGE 820W x 800D x 1200mmH

Eyecatching and unique, this stylish accent chair will become the centrepiece of your room.



BLITHE SINGLE LOUNGE WITH FOOTSTOOL 780W x 760D x 1130mmH

Cocoon like comfort and retro inspired style combine in this unique accent piece.





DARIUS SINGLE LOUNGE WITH FOOTSTOOL

860W x 820D x 1080mmH

Put your feet up in style with this on trend mid-century inspired piece.





COLONNADE CHAISE 2 SEATER LOUNGE

1800W x 810D x 920mmH

Vintage charm and undulating lines combine to create a statement piece worthy of any room.



CAPPELLA SINGLE WING LOUNGE 840W x 760D x 910mmH
Sit back and relax in style with this retro inspired piece. Perfect for high end living.



NERISSA SINGLE LOUNGE
750W x 850D x 1020mmH
Striking mid century modern style transports
you back to a bygone era.



RAPSODY SINGLE LOUNGE
730W x 800D x 790mmH

Retro design meets modern luxury in this captivating accent