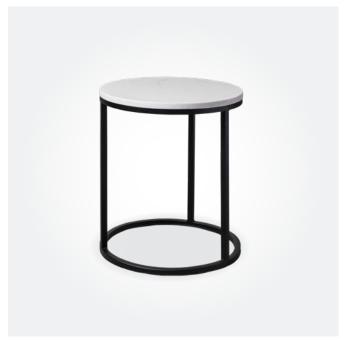

↑ TREMEZZO SIDE TABLE
450DIA x 520mmH
Finish your space in style with this luxuriously modern piece.

TREMEZZO NESTING TABLES

Large: 800DIA x 430mmH; Small: 600DIA x 380mmH

When one table just isn't enough, these