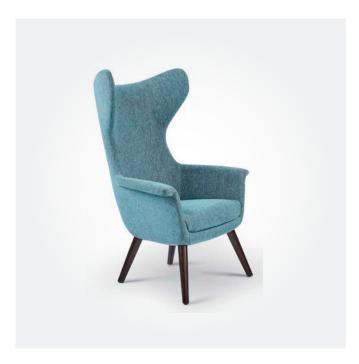

VERDELLO SINGLE WING LOUNGE
750W x 720D x 1210mmH

Lose yourself in the comfort of this eyecatching accent chair.

Great for reading nooks and communal areas.

✓ WALDORF SINGLE WING LOUNGE 790W x 800D x 1300mmH Quirky in style, this stunning lounge works just as well in modern and traditional styled space.