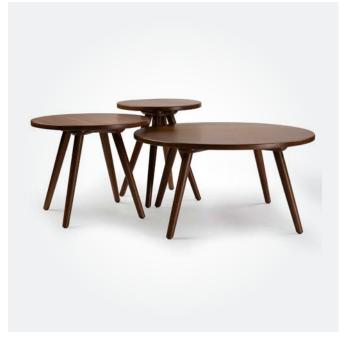

FINN NEST OF TABLES
When one table just isn't enough, this matching trio provides plenty of room for all the essentials.

TREMEZZO COFFEE TABLE

1100DIA x 400mmH

A marble top and sleek modern design brings luxury and class to any space.