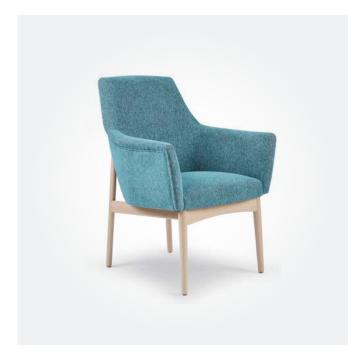

This is where memories are made

MALMO SINGLE LOUNGE
710W x 820D x 990mmH
Add some extra wow factor with

the retro inspired design.

↑ MALMO SINGLE WING LOUNGE

710W x 900D x 1280mmH

Retro style and luxurious upholstery combine to create the most stylish accent chair.