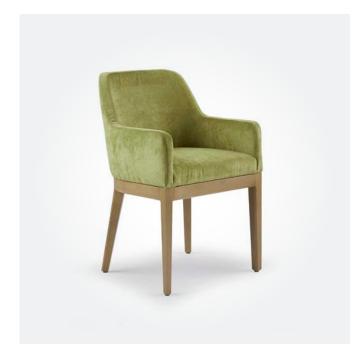

FRANKLIN ARMCHAIR
590W x 580D x 775mmH
Solid timber legs give this armchair a sturdy, Scandinavian inspired feel.

↑ DIRETTO BRIDGE CHAIR

580W x 560D x 820mmH

Modern shapes combine with optional rattan detailing to create a stylish accent chair.