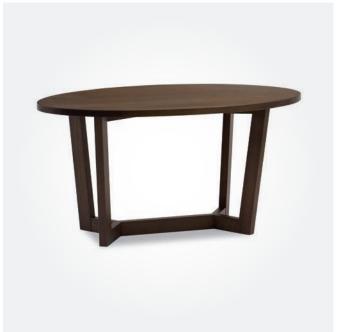

↑ TARRINGTON DINING TABLE 1000W x 1000D x 750mmH An eyecatching centrepiece for any luxury dining space.

SORRISO DINING TABLE 1000W x 1000D x 750mmH The sophsticated style of this dining table makes it perfect for a wide variety of spaces.