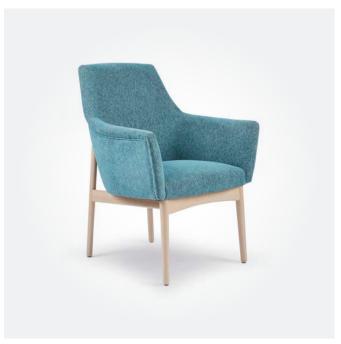

10mmH

Lose yourself in the comfort of this eyecatching accent chair.

Great for reading nooks and communal areas.



✓ WALDORF SINGLE WING LOUNGE 790W x 800D x 1300mmH Quirky in style, this stunning lounge works just as well in modern and traditional styled space.



KALLAN SINGLE WING LOUNGE 740W x 800D x 1060mmH Whether placed in a hallway, bedroom or lounge, this stylish armchair oozes comfort and style.



✓ JARDIER SINGLE WING LOUNGE 790W x 800D x 1190mmH
Add a touch of luxury to your space with the button detailing and classic style of this cosy wing lounge.





DENMARK SINGLE LOUNGE\*

850W x 870D x 920mmH

Rattan detailing adds interest and style to this simple but stylish piece.

\*Rattan is an optional feature on the Denmark Single Lounge, standard is a fabric of your choice.



↑ THORSTEN TUB CHAIR

700W x 660D x 930mmH

Comfortable and perfect for so many spaces, this versatile chair can be customised to suit your style.



KORBIE SINGLE LOUNGE 680W x 760D x 925mmH

Understated with clean minimalist lines and comfortable cushions to suit any interior style.



### LUND SINGLE LOUNGE 790W x 820D x 890mmH Eve catching style with distinctive n

Eye catching style with distinctive modern silhouette and luxurious upholstery.







ORISSA 3 SEATER LOUNGE
2270W x 700D x 800mmH
Simple contemporary styling that works in any space without compromising comfort or style.



NICE 3 SEATER LOUNGE
2270W x 740D x 780mmH

Comfy cushions and generous proportions invite you to sit and lounge all day long.



↑ MIKI 2.5 SEATER LOUNGE

1800W x 740D x 860mmH

Premium cushioning an