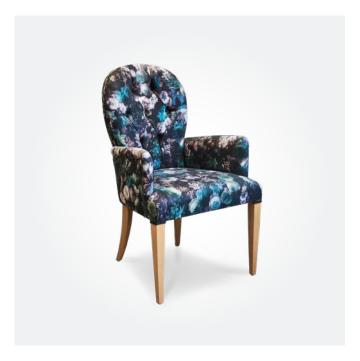

This is where memories are made

MALMO SINGLE LOUNGE
710W x 820D x 990mmH
Add some extra wow factor with

the retro inspired design.

↑ MALMO SINGLE WING LOUNGE

710W x 900D x 1280mmH

Retro style and luxurious upholstery combine to create the most stylish accent chair.