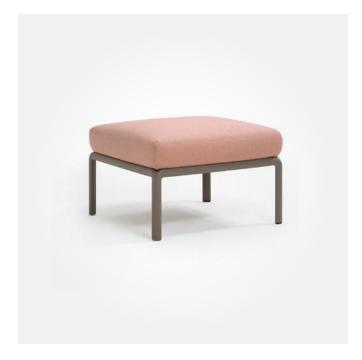

↑ INTAGLIO OTTOMAN

720W x 720D x 475mmH

Sit back, put your feet up and watch the world go by.

NTAGLIO COFFEE TABLE
720W x 720D x 475mmH
The perfect centrepiece for your outdoor lounge area.

REEF TUB CHAIR WITH CUSHION 670W x 710D x 865mmH