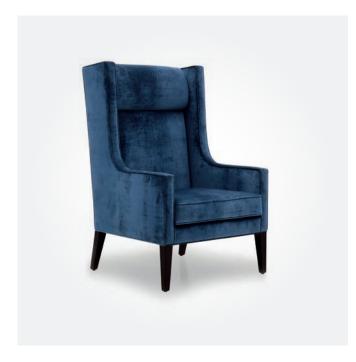

VERDELLO SINGLE WING LOUNGE
750W x 720D x 1210mmH

Lose yourself in the comfort of this eyecatching accent chair.

Great for reading nooks and communal areas.

✓ WALDORF SINGLE WING LOUNGE 790W x 800D x 1300mmH Quirky in style, this stunning lounge works just as well in modern and traditional styled space.