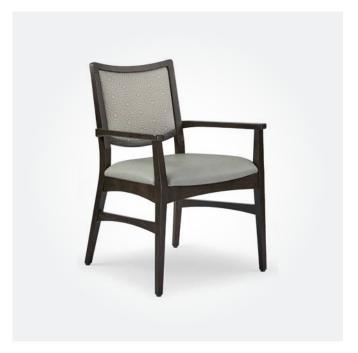

MIALLA SIDECHAIR

480W x 540D x 900mmH

Infuse your space with
minimalistic modern style.

MIALLA BRIDGE CHAIR 590W x 570D x 870mmH Sleek design and geometric shapes add modern elegance to your space.

MIALLA ARMCHAIR 580W x 560D x 900mmH Elevate your space with this minimalistic contemporary design.