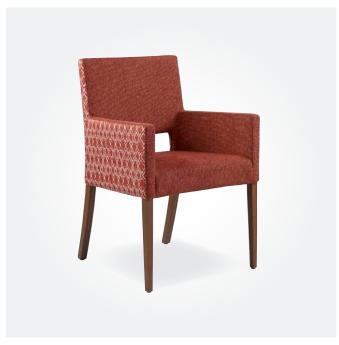

What better way to catch up with your friends and family than over a good meal and a glass of wine.

Food is what brings us together

➤ BLOOM ARMCHAIR

580W x 600D x 890mmH

A luxurious addition to regal private dining spaces.