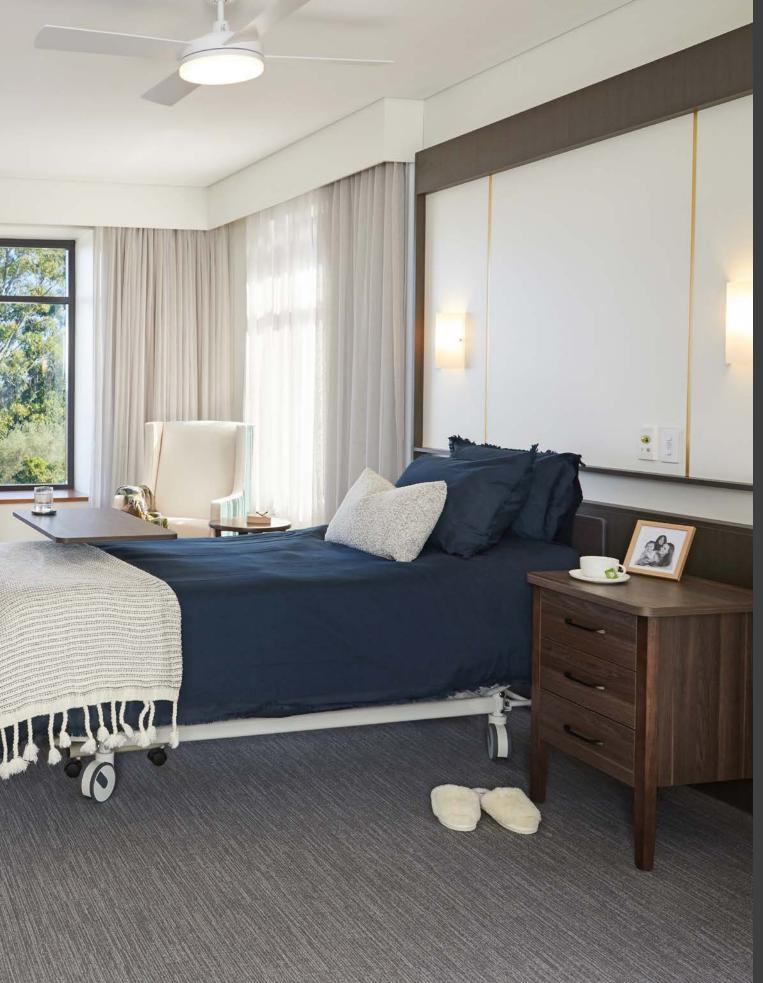

## Bedroom

Out of every space in a home, the bedroom is without a doubt the most personal. It is a private space of tranquillity and home to your most treasured possessions.

It's where you recharge, reflect on the day and even spend time reading a book.

With a third of our life spent sleeping, bedroom design may just be the most important of all.

Orniquely yours

COOLUM SINGLE WING LOUNGE
725W x 800D x 1050mmH

With a design that's perfect for both modern or classic settings you can sit back and relax in style.

MONTAUK CHEST OF DRAWERS
 1200W x 400D x 900mmH
 Influenced by on-trend Hampton style with ample storage space to suit the modern life.

↑ ATLANTA OVERBED TABLE

750W x 400D x 760-1100mmH

A functional must-have for any bedroom.