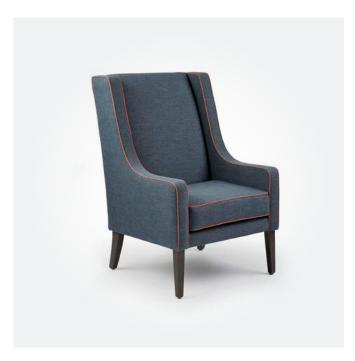

KALLAN SINGLE WING LOUNGE 740W x 800D x 1060mmH Whether placed in a hallway, bedroom or lounge, this stylish armchair oozes comfort and style.

✓ JARDIER SINGLE WING LOUNGE 790W x 800D x 1190mmH
Add a touch of luxury to your space with the button detailing and classic style of this cosy wing lounge.