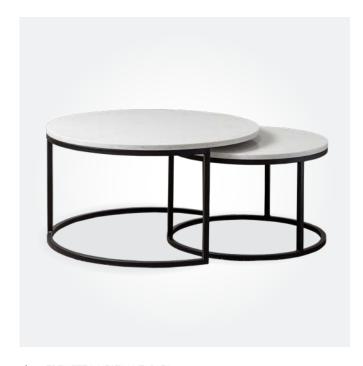

FINN NEST OF TABLES
When one table just isn't enough, this matching trio provides plenty of room for all the essentials.

TREMEZZO COFFEE TABLE

1100DIA x 400mmH

A marble top and sleek modern design brings luxury and class to any space.