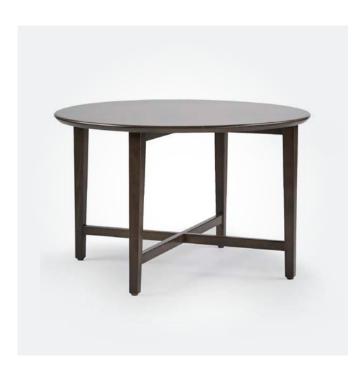

↑ TARRINGTON DINING TABLE 1000W x 1000D x 750mmH An eyecatching centrepiece for any luxury dining space.

SORRISO DINING TABLE 1000W x 1000D x 750mmH The sophsticated style of this dining table makes it perfect for a wide variety of spaces.

✓ ZECCA DINING TABLE 1000W x 1000D x 750mmH Brimming with vintage charm and perfect for everyday dining.

All tables are available in a variety of sizes.

MANHATTAN DINING TABLE

1000W x 1000D x 750mmH

A simple silhouette that's easily mixed with most décor styles.