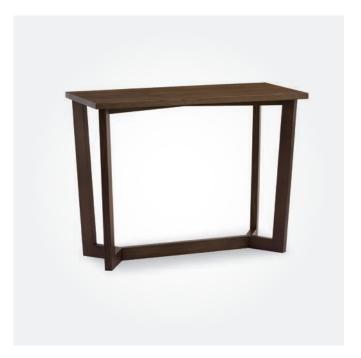

✓ WILLA SIDE TABLE 520DIA x 560mmH Modern metals combine to add luxury and style to your space.

✓ WILLA COFFEE TABLE 800DIA x 460mmH
Finish your space with glamour and style of this modern piece.

WILLA CONSOLE TABLE 1100W x 400D x 800mmH
Whilst this console table has a small footprint, it's not lacking in style. A must have for any modern hallway.