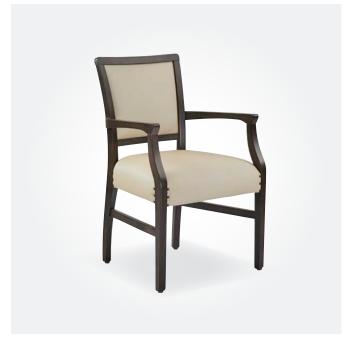

SORRISO ARMCHAIR

595W x 615D x 880mmH

The perfect finishing touch, offering mid-century style and subdued elegance.

COURLAY ARMCHAIR
580W x 565D x 930mmH
Graceful and refined with curved lines and a timeless design.