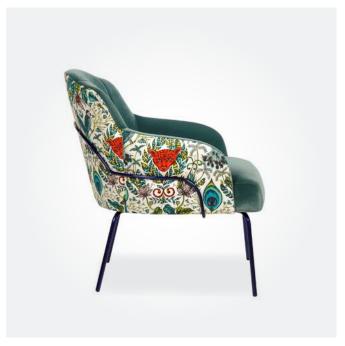

piece.





COLONNADE CHAISE 2 SEATER LOUNGE

1800W x 810D x 920mmH

Vintage charm and undulating lines combine to create a statement piece worthy of any room.



CAPPELLA SINGLE WING LOUNGE 840W x 760D x 910mmH
Sit back and relax in style with this retro inspired piece. Perfect for high end living.



NERISSA SINGLE LOUNGE
750W x 850D x 1020mmH
Striking mid century modern style transports
you back to a bygone era.



RAPSODY SINGLE LOUNGE
730W x 800D x 790mmH

Retro design meets modern luxury in this captivating accent piece.



RAPSODY 2 SEATER LOUNGE 1460W x 800D x 790mmH Add interest and character your space with retro inspired style and luxurious velvet upholstery.



655W x 900D x 780mmH

Modern and minimalist in style, this armchair is perfect for lounge areas and communal spaces.



CURZON SINGLE LOUNGE 650W x 750D x 790mmH

Make a statement with custom upholstery and a chic modern design. Add extra glamour with a brass coloured frame.



## ↑ MAESTRO SINGLE LOUNGE 700W x 730D x 850mmH Demanding your attention with its striking design, this is the perfect spot to relax.



### BRAMSLEY SINGLE LOUNGE 680W x 670D x 870mmH

With a touch of country club style, this classic chair will add elegance and charm to your space.





MALLORCA SINGLE LOUNGE 820W x 770D x 830mmH Dream of beach holidays with the coastal style of this chic lounge.









VIKTOR SINGLE LOUNGE
705W x 720D x 820mmH

Sleek lines and stylish angles combine to create a chair that blends well amongst both modern and traditional décor.



SONATA SINGLE LOUNGE
 770W x 770D x 800mmH
 Timeless and versatile