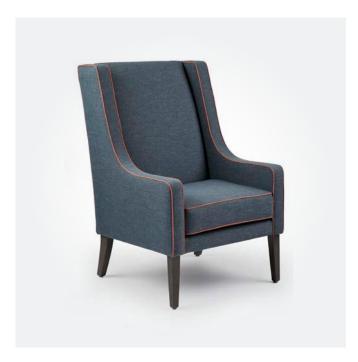

FRANKLIN ARMCHAIR
590W x 580D x 775mmH
Solid timber legs give this armchair a sturdy, Scandinavian inspired feel.

↑ DIRETTO BRIDGE CHAIR

580W x 560D x 820mmH

Modern shapes combine with optional rattan detailing to create a stylish accent chair.

\*Rattan is an optional feature on the Diretto Bridge Chair, standard is a fabric of your choice.

↑ ARLETTA BRIDGE CHAIR

720W x 740D x 810mmH

A chair that is traditional, modern and effortlessly stylish all at once.