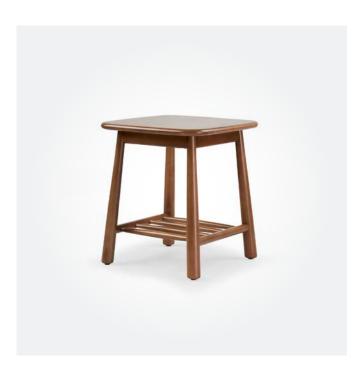

MAIA SIDE TABLE
 450W x 450D x 550mmH
 Contemporary styling gives an edge of versatility, adding on-trend style to your space.