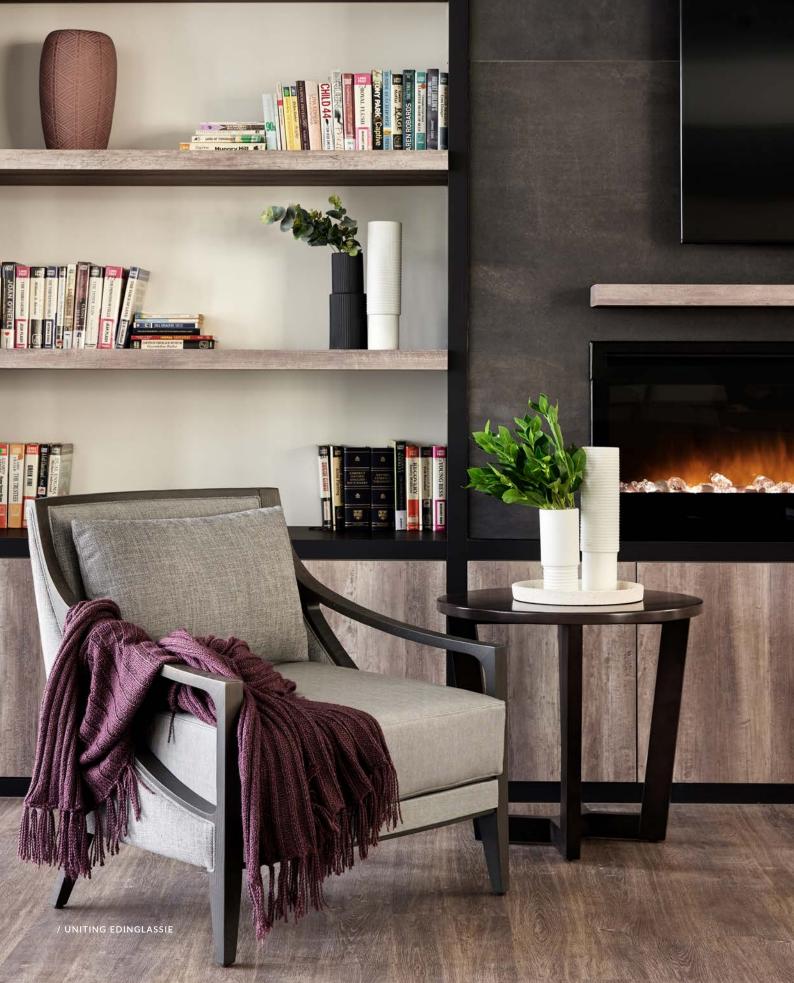

VIKTOR SINGLE LOUNGE
705W x 720D x 820mmH

Sleek lines and stylish angles combine to create a chair that blends well amongst both modern and traditional décor.

SONATA SINGLE LOUNGE
 770W x 770D x 800mmH
 Timeless and versatile, the simple lines make it a stylish addition to any living area.

↑ SONATA 2 SEATER LOUNGE

1380W x 770D x 810mmH

Curved lines and timber arms combine to give you the best of both worlds.

FINN SIDE TABLE

475DIA x 550mmH

Enhance your living space with modern style and contemporary aesthetics.