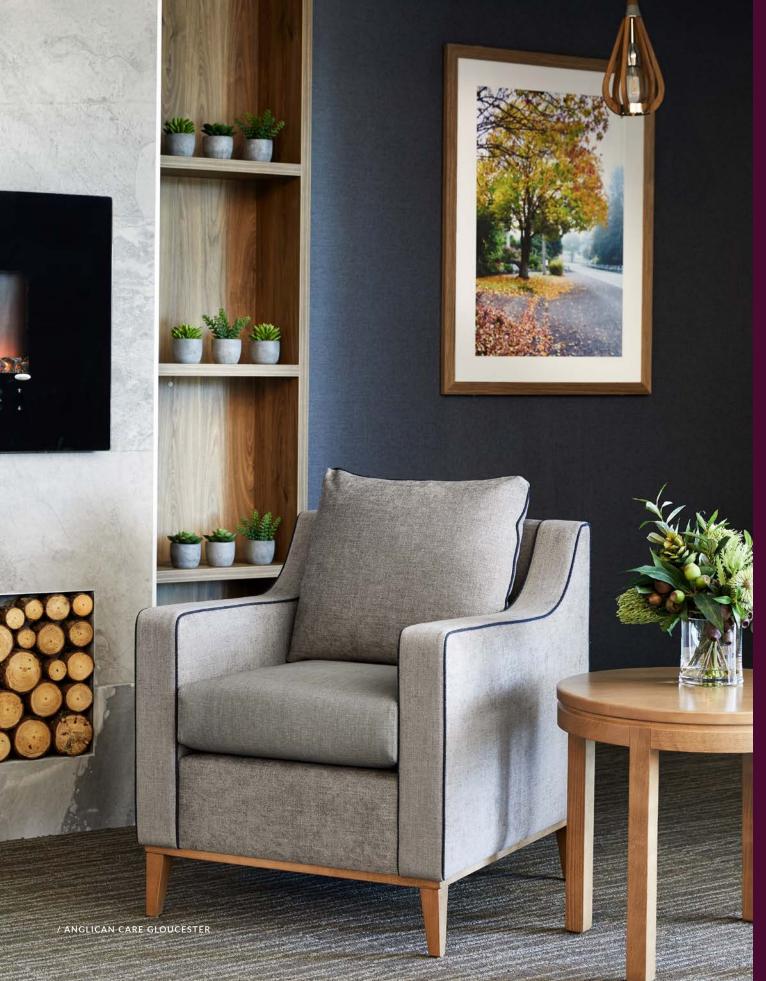

both modern or classic settings you can sit back and relax in style.



COOLUM MID BACK SINGLE LOUNGE
725W x 800D x 890mmH

Stop, sit back and enjoy some time out with this stylish accent chair. Ideal for a wide variety of settings.







EDIE SINGLE LOUNGE
 740W x 800D x 930mmH
 Simple, classic and effortlessly stylish, this cosy lounge will become your new favourite spot.



← EDIE 2 SEATER LOUNGE
 1550W x 800D x 930mmH
 Contrast piping and luxurious cushioning will add elegance and interest to your space.



↑ HAMILTON SINGLE LOUNGE 740W x 740D x 900mmH Combine modern and vintage elements with this stylish button detailed lounge.



→ HAMILTON 2 SEATER LOUNGE 1300W x 740D x 900mmH
Button detailing and sweeping curves combine to create a cosy oasis with a touch of vintage style.











► LABENNE SINGLE LOUNGE
 750W x 760D x 960mmH
 The embodiment of lavish sophistication, this lounge makes a style statement with its diamond buttoning and distinctive shape.



EPOCH TUB LOUNGE
 720W x 700D x 1040mmH
 Designed for both modern or traditional spaces, this cosy chair adds interest and style with button detailing.



↑ STRETTON SINGLE LOUNGE

1100W x 900D x 830mmH

A captivating accent piece for any sophisticated setting.



STRETTON 2 SEATER LOUNGE 1750W x 900D x 830mmH
Deep button detailing and leather-like upholstery add timeless elegance to your space.





FINN TUB LOUNGE
720W x 790D x 915mmH
Embodying mid-century inspired lines and contemporary flair, this chic accent piece that will complete your space with style.



FINN SINGLE WING LOUNGE 815W x 860D x 1115mmH Ide