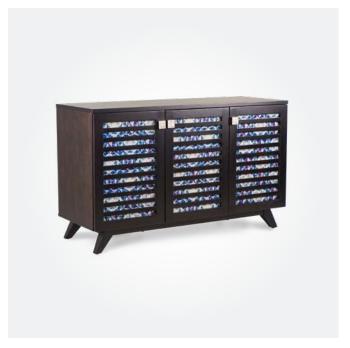

↑ STEFFI BUFFET

1500W x 600D x 900mmH

Make a statement with this customisable mid-century inspired buffet.

SORRISO BUFFET
 1550W x 525D x 780mmH
 Finish your space with ample storage and timeless style.

ZECCA BUFFET 1500W x 500D x 800mmH Whether your space is modern or traditional, this stylish piece will be the perfect fit.