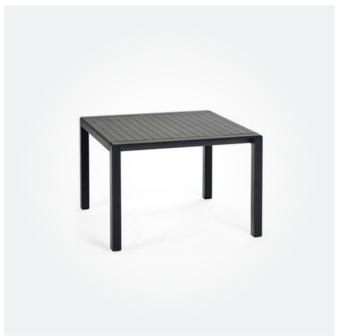

↑ TARRINGTON DINING TABLE 1000W x 1000D x 750mmH An eyecatching centrepiece for any luxury dining space.

SORRISO DINING TABLE 1000W x 1000D x 750mmH The sophsticated style of this dining table makes it perfect for a wide variety of spaces.

✓ ZECCA DINING TABLE 1000W x 1000D x 750mmH Brimming with vintage charm and perfect for everyday dining.

All tables are available in a variety of sizes.

MANHATTAN DINING TABLE

1000W x 1000D x 750mmH

A simple silhouette that's easily mixed with most décor styles.