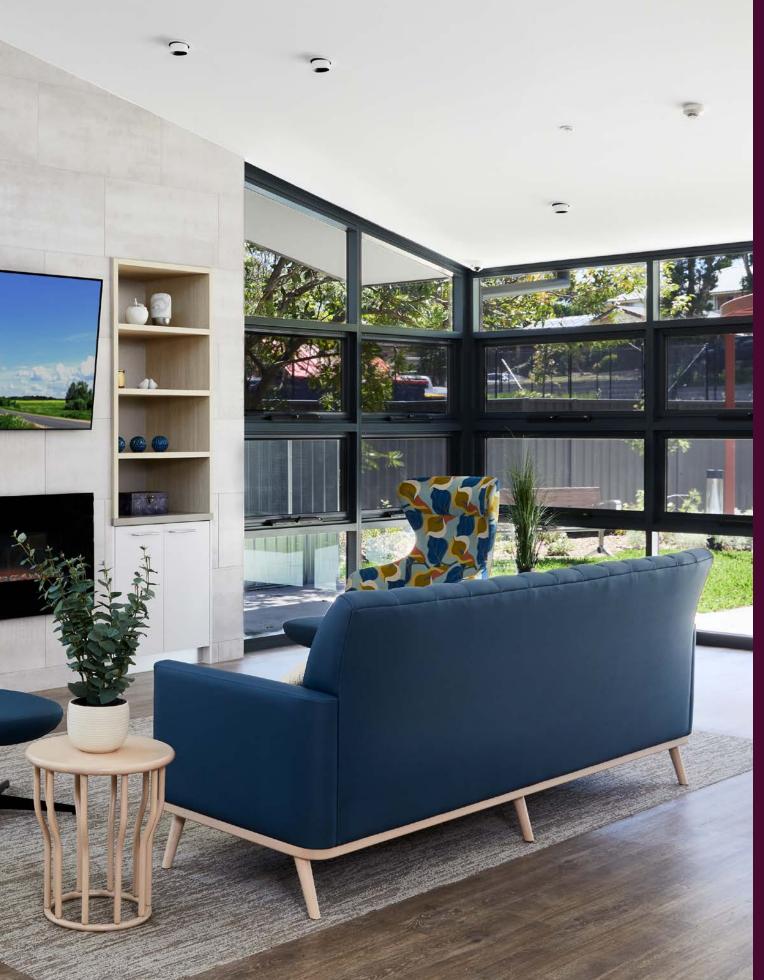

# Living

One of the three common areas of a home, the living space is where you can unwind, enjoying time with friends, sharing your thoughts, debating world news, or watching a good movie.

For those that enjoy their own solitude lose yourself in a favourite book or just watch the world go by.