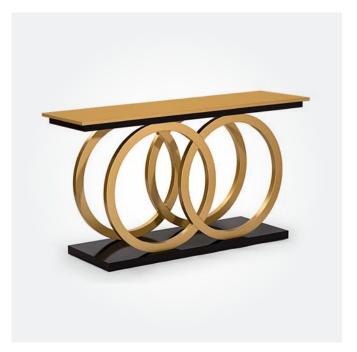

## ↑ BORDEAUX CONSOLE TABLE RECTANGLE 1600W x 450D x 860mmH Oozing glitz, grandeur and glamour, this impressive

console table really makes an entrance.