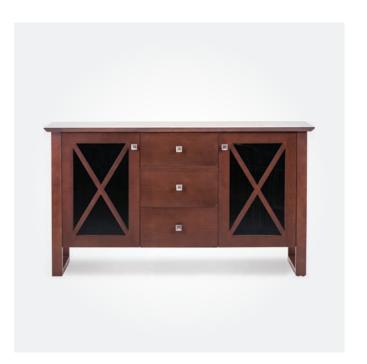

↑ STEFFI BUFFET

1500W x 600D x 900mmH

Make a statement with this customisable mid-century inspired buffet.

SORRISO BUFFET
 1550W x 525D x 780mmH
 Finish your space with ample storage and timeless style.

ZECCA BUFFET 1500W x 500D x 800mmH Whether your space is modern or traditional, this stylish piece will be the perfect fit.