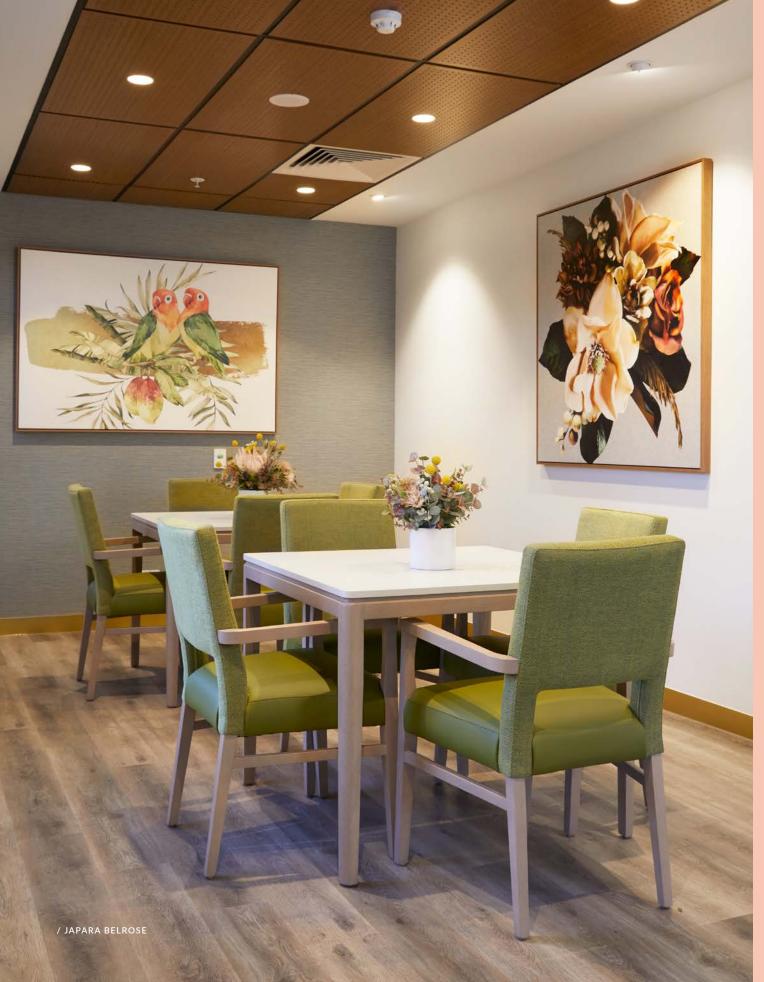

## Dining

The dining room has been the centrepiece of the home for generations; a place where friends and family can gather around.

This is where life's milestones are celebrated, poignant moments are cherished, and stories shared.

What better way to catch up with your friends and family than over a good meal and a glass of wine.

Food is what brings us together

➤ BLOOM ARMCHAIR

580W x 600D x 890mmH

A luxurious addition to regal private dining spaces.