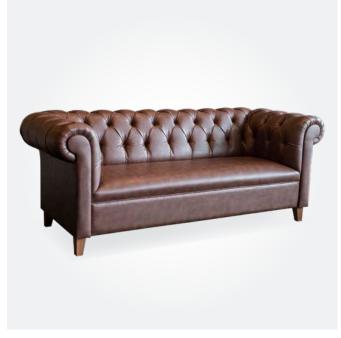

STRETTON 2 SEATER LOUNGE 1750W x 900D x 830mmH
Deep button detailing and leather-like upholstery add timeless elegance to your space.

FINN TUB LOUNGE
720W x 790D x 915mmH
Embodying mid-century inspired lines and contemporary flair, this chic accent piece that will complete your space with style.