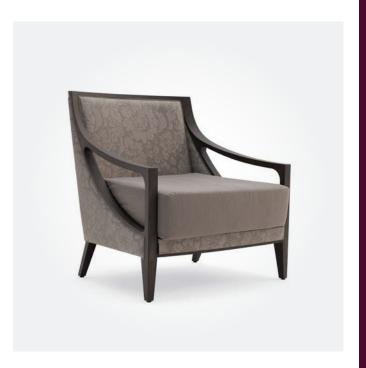

SONATA ARMCHAIR
550W x 600D x 860mmH

Sweeping curves and modern lines combine to create this stunning chair.

✓ JUNIPER ARMCHAIR 545W x 570D x 850mmH Simple, elegant and compact. Perfect for areas where space is limited.