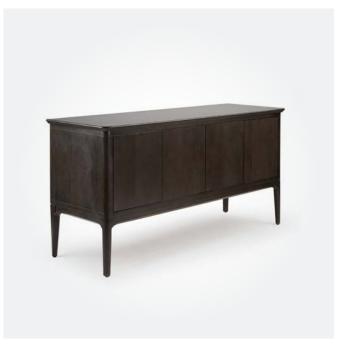

↑ STEFFI BUFFET

1500W x 600D x 900mmH

Make a statement with this customisable mid-century inspired buffet.

SORRISO BUFFET
 1550W x 525D x 780mmH
 Finish your space with ample storage and timeless style.

ZECCA BUFFET 1500W x 500D x 800mmH Whether your space is modern or traditional, this stylish piece will be the perfect fit.