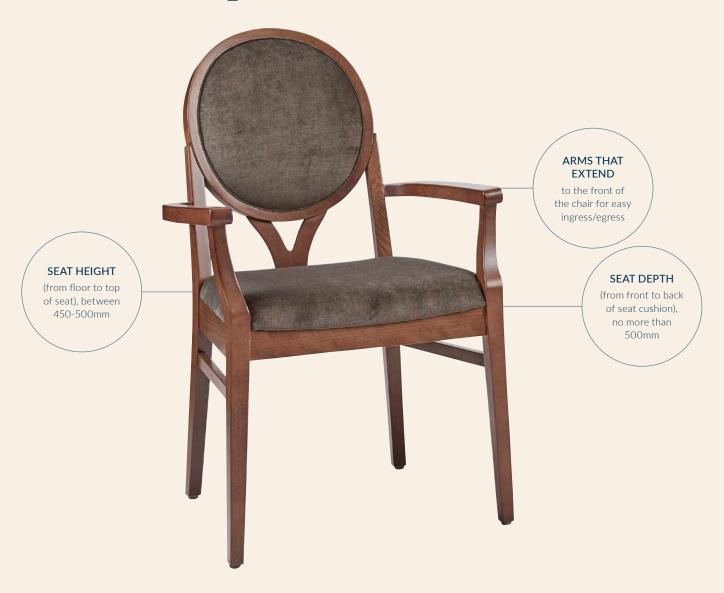

# Fit for Purpose

Specialised environments like aged care, retirement living and mental health need specific fit for purpose furniture to ensure comfort and safety for its residents.

- / Correct seat height for ease of ingress/egress. This applies to all seating areas such as dining, lounge, occasional and outdoor.
- / Correct rake of seat and back rests with lumber support to maintain good posture.
- / Arms that extend to the front of the lounge to assist the person getting out of the chair/lounge.

- / Use of moisture barrier, flame retardant upholsteries and foams.
- / Tables with radius corners to eliminate hip/leg skin tears.
- / Careful consideration of varied specialist requirements for Dementia and High Care residents.
- / Our timber products are polished with a Polyurethane Antimicrobial Lacquer to help infection control.