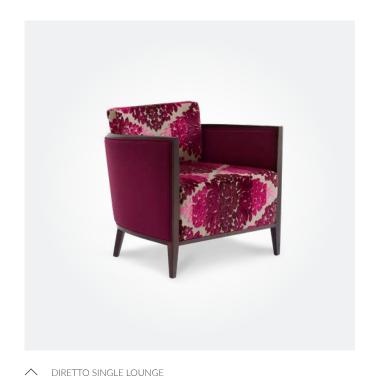

760W x 650D x 750mmH

Sleek modern lines and custom fabric choices make this the perfect lounge for hallways and communal spaces.

↑ DIRETTO 2 SEATER LOUNGE 1470W x 650D x 750mmH Make a bold statement or blend into your surroundings with custom fabric choices.