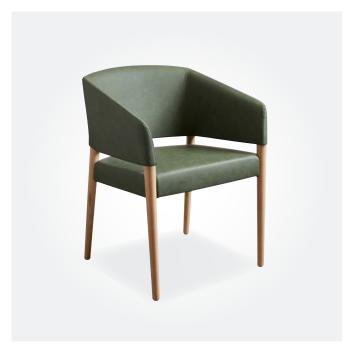

↑ TORRITA ARMCHAIR

550W x 580D x 850mmH

Simple and stylish, this versatile chair can be customised to match your space.

✓ JOVI ARMCHAIR 550W x 580D x 820mmH Velvet look upholstery and brass stud details add a sense of modern luxury.