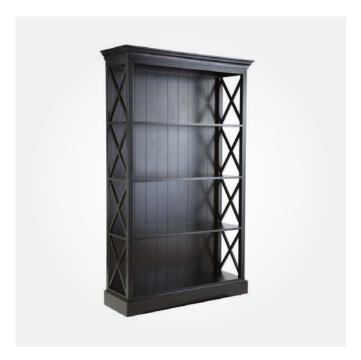

### ↑ BRAMSLEY BOOKCASE

1200W x 400D x 1980mmH

Show off your treasures in style with this classic bookcase.