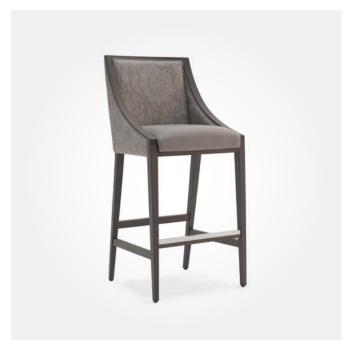

CLIK BARSTOOL

460W x 500D x 1100mmH

Add style and sophistication to your bar area with this art-deco inspired style.

✓ MIALLA BARSTOOL 450W x 490D x 1080mmH Give your bar area a chic and elegant update with this contemporary design.

AMALIE BARSTOOL
485W x 510D x 1140mmH
Take a seat in style with this mid-century inspired stool.

SONATA BARSTOOL 510W x 530D x 1120mmH Elevate your bar with the timeless elegance of this versatile design.