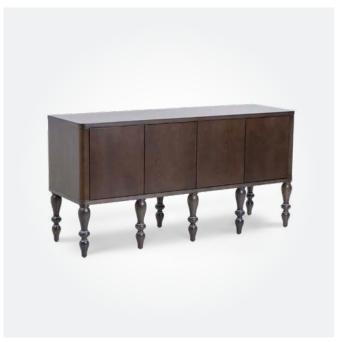

↑ STEFFI BUFFET

1500W x 600D x 900mmH

Make a statement with this customisable mid-century inspired buffet.

SORRISO BUFFET
 1550W x 525D x 780mmH
 Finish your space with ample storage and timeless style.

ZECCA BUFFET 1500W x 500D x 800mmH Whether your space is modern or traditional, this stylish piece will be the perfect fit.