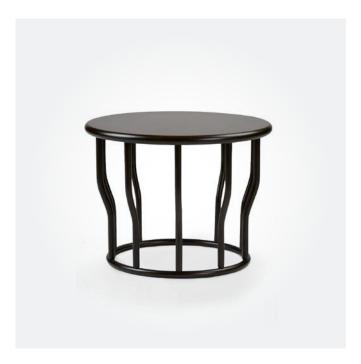

↑ TREMEZZO SIDE TABLE
450DIA x 520mmH
Finish your space in style with this luxuriously modern piece.

TREMEZZO NESTING TABLES

Large: 800DIA x 430mmH; Small: 600DIA x 380mmH

When one table just isn't enough, these