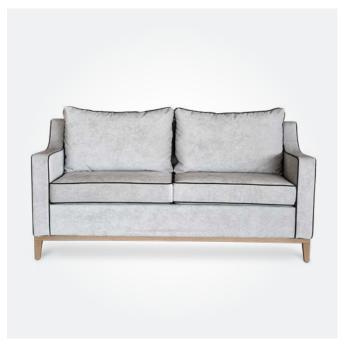

MALMO 2.5 SEATER LOUNGE

1815W x 820D x 990mmH

Introduce a luxe retro vibe with this stylish choice for lounges and reception areas.

COOLUM SINGLE WING LOUNGE 725W x 800D x 1050mmH With a design that's perfect for both modern or classic settings you can sit back and relax in style.