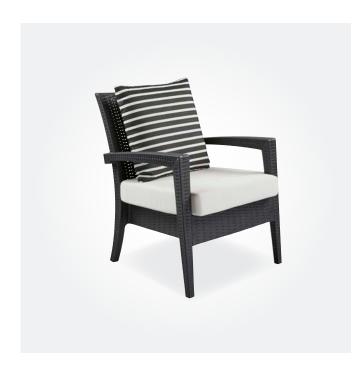

↑ BISCAY SINGLE LOUNGE

720W x 775D x 900mmH

A safe and reliable alternative to wicker, this sturdy lounge is ideal for soaking up the sun.

↑ BISCAY 2 SEATER LOUNGE

1270W x 700D x 900mmH

Add comfort and style to your outdoor areas with this customisable piece.