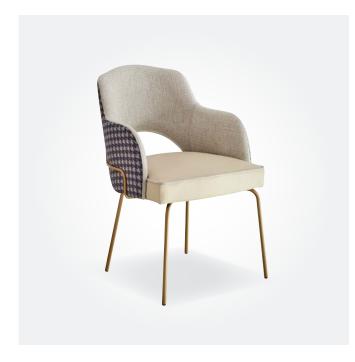

n is an optional feature on the Josephine Armchair, standard is a fabric of your choice.



SORRISO ARMCHAIR

595W x 615D x 880mmH

The perfect finishing touch, offering mid-century style and subdued elegance.



COURLAY ARMCHAIR
580W x 565D x 930mmH
Graceful and refined with curved lines and a timeless design.



RENWICK ARMCHAIR

570W x 600D x 880mmH

Discreet shaping and hand hole details fuse function and style.



➤ DANA WRAPOVER ARMCHAIR 550W x 560D x 850mmH Add style, comfort and flexibility to your space with one of our most popular armchairs.



↑ TORRITA ARMCHAIR

550W x 580D x 850mmH

Simple and stylish, this versatile chair can be customised to match your space.



✓ JOVI ARMCHAIR 550W x 580D x 820mmH Velvet look upholstery and brass stud details add a sense of modern luxury.



CURZON ARMCHAIR

540W x 610D x 820mmH

Make a statement with this modern luxe style.



MONTPELLIER ARMCHAIR
520W x 580D x 850mmH
A nod to a bygone era, this armchair adds elegance and style to any dining room.



MIALLA SIDECHAIR

480W x 540D x 900mmH

Infuse your space with
minimalistic modern style.



MIALLA BRIDGE CHAIR 590W x 570D x 870mmH Sleek design and geometric shapes add modern elegance to your space.





MIALLA ARMCHAIR 580W x 560D x 900mmH Elevate your space with this minimalistic contemporary design.











↑ TARRINGTON DINING TABLE 1000W x 1000D x 750mmH An eyecatching centrepiece for any luxury dining space.



SORRISO DINING TABLE 1000W x 1000D x 750mmH The sophsticated style of this dining table makes it perfect for a wide variety of spaces.



✓ ZECCA DINING TABL