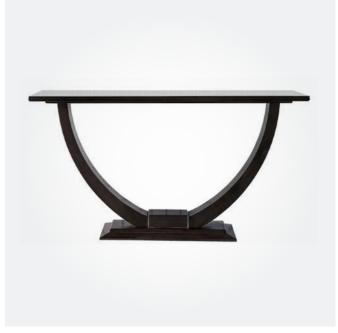

## ↑ BORDEAUX CONSOLE TABLE RECTANGLE 1600W x 450D x 860mmH Oozing glitz, grandeur and glamour, this impressive

console table really makes an entrance.

## ★ KADEN CONSOLE TABLE 1600W x 450D x 860mmH Add glamour, luxury and uncomplicated sophistication to your space with this captivating piece.