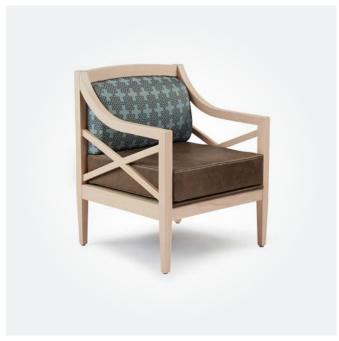

### BRAMSLEY SINGLE LOUNGE 680W x 670D x 870mmH

With a touch of country club style, this classic chair will add elegance and charm to your space.

MALLORCA SINGLE LOUNGE 820W x 770D x 830mmH Dream of beach holidays with the coastal style of this chic lounge.