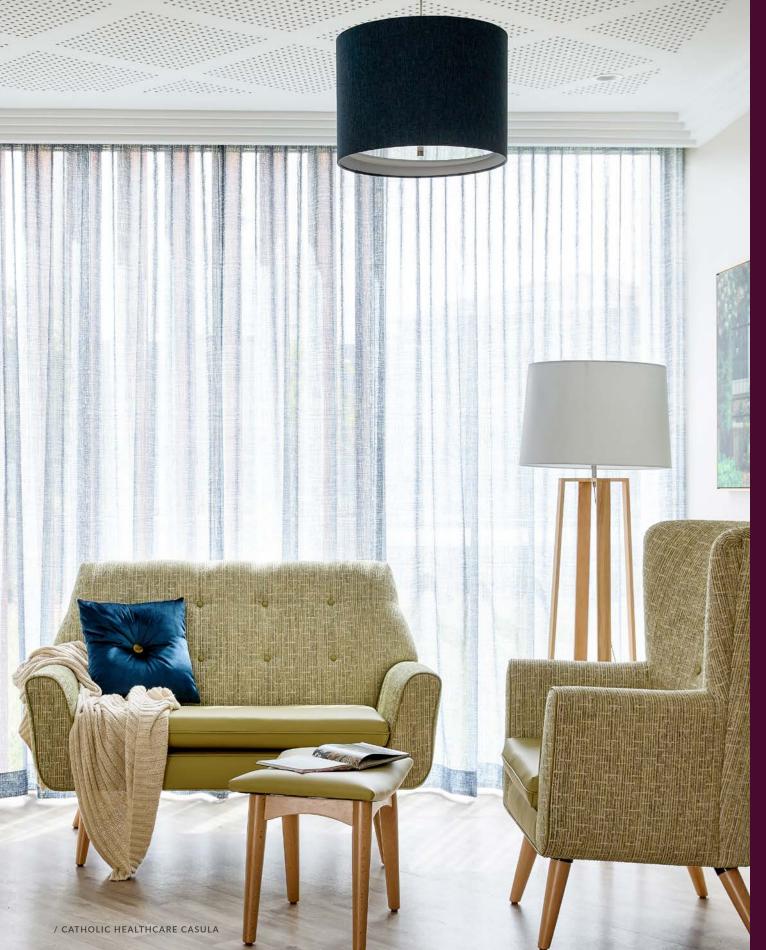

sophisticated setting.



STRETTON 2 SEATER LOUNGE 1750W x 900D x 830mmH
Deep button detailing and leather-like upholstery add timeless elegance to your space.





FINN TUB LOUNGE
720W x 790D x 915mmH
Embodying mid-century inspired lines and contemporary flair, this chic accent piece that will complete your space with style.



FINN SINGLE WING LOUNGE 815W x 860D x 1115mmH Ideal for sitting around the fire or reading your favourite book, this retro inspired chair really makes a statement.



FINN SINGLE LOUNGE

840W x 760D x 975mmH

Inject your space with retro style with the button detailing and contrast piping of this comfortable accent chair.



↑ FINN 2 SEATER LOUNGE

1370W x 760D x 975mmH

Catch up on your favourite show in the cushioned comfort of this mid century inspired lounge.





VERDELLO SINGLE WING LOUNGE
750W x 720D x 1210mmH

Lose yourself in the comfort of this eyecatching accent chair.

Great for reading nooks and communal areas.



✓ WALDORF SINGLE WING LOUNGE 790W x 800D x 1300mmH Quirky in style, this stunning lounge works just as well in modern and traditional styled space.



KALLAN SINGLE WING LOUNGE 740W x 800D x 1060mmH Whether placed in a hallway, bedroom or lounge, this stylish armchair oozes comfort and style.



✓ JARDIER SINGLE WING LOUNGE 790W x 800D x 1190mmH
Add a touch of luxury to your space with the button detailing and classic style of this cosy wing lounge.





DENMARK SINGLE LOUNGE\*

850W x 870D x 920mmH

Rattan detailing adds interest and style to this simple but stylish piece.

\*Rattan is an optional feature on the Denmark Singl