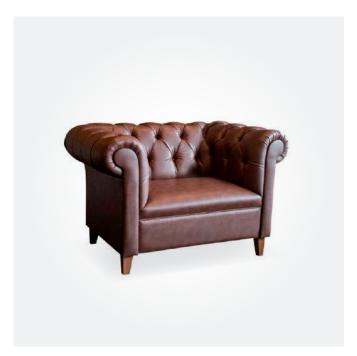

EPOCH TUB LOUNGE
 720W x 700D x 1040mmH
 Designed for both modern or traditional spaces, this cosy chair adds interest and style with button detailing.

↑ STRETTON SINGLE LOUNGE

1100W x 900D x 830mmH

A captivating accent piece for any sophisticated setting.