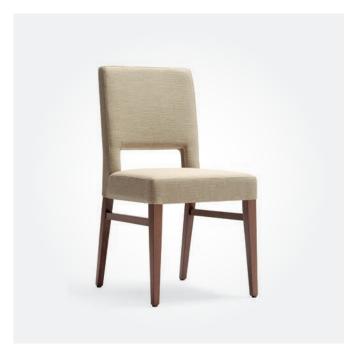

MIALLA SIDECHAIR

480W x 540D x 900mmH

Infuse your space with
minimalistic modern style.

MIALLA BRIDGE CHAIR 590W x 570D x 870mmH Sleek design and geometric shapes add modern elegance to your space.

MIALLA ARMCHAIR 580W x 560D x 900mmH Elevate your space with this minimalistic contemporary design.