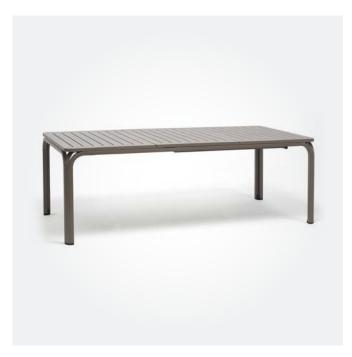

1400-2100W x 1000D x 730mmH, 2100-2800W x 1000D x 730mmH

Bring the indoors out with this clever extendable table.

TORINO ARMCHAIR

590W x 565D x 860mmH

Victorian inspired style is brought outdoors with this stylish chair.