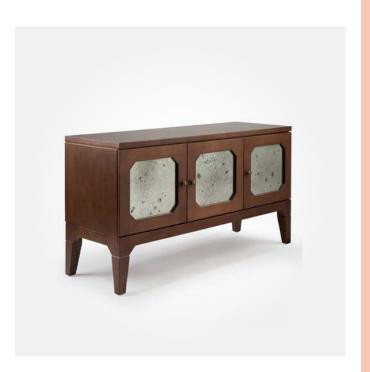

↑ BOSTON BUFFET

1550W x 550D x 900mmH

Say goodbye to cables and clutter with plenty of room to hide the essentials.

↑ QUADRAT BUFFET

1800W x 500D x 820mmH

Modern style meets superior function with ample storage space to store your treasures.