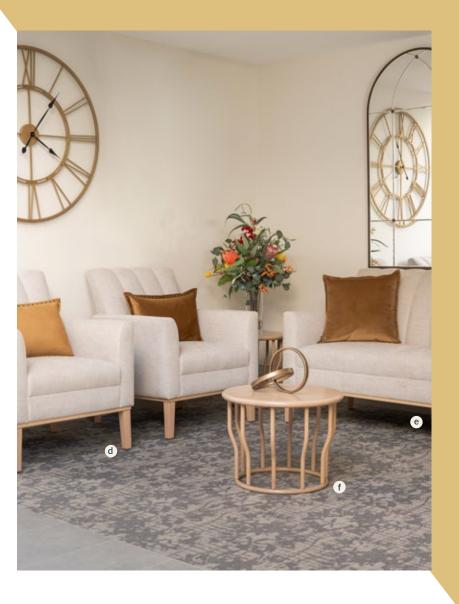

definition between the lounge seat and arm can help vision impaired residents to identify the seat, this can be with contrast piping.



3 For a better resident dining experience, contrast the fabric with the timber frame and the frame with the floor to clearly define the chair.







Use fabric with a textured multi coloured appearance which is more forgiving to general wear.

#### Roshana Carmel Aged Care

Located in the Picturesque Perth Hills. This high care facility is surrounded by terraces, courtyards, lush lawns, and beautifully landscaped gardens. Features include around the clock care and a range of lifestyle amenities.

/ Client: Roshana Care Group

/ Location: Carmel, WA
/ Facility size: 80 beds
/ Year Completed: 2023
/ Project Scope: Furniture
/ Designer: Crown Furniture





a/ MALMO SINGLE WING LOUNGE

**b/** MALMO MID BACK 2.5 SEATER LOUNGE

c/ COOGEE COFFEE TABLE

d/ SALZBURG SINGLE LOUNGE

f/ CHARM LAMP TABLE

e/ SALZBURG 2 SEATER LOUNGE

g/ FORM DINING TABLEh/ MIALLA ARMCHAIR











i/ LUCAS ARMCHAIR j/ CLEM CAFE TABLE

k/ OPALE BRIDGE CHAIR

m/ KORBIE SINGLE LOUNGE

n/ CHARM SIDE TABLE

o/ ASCOT SINGLE LOUNGE p/ MARLO SIDE TABLE

I/ CHARM SIDE TABLE

#### Catholic Healthcare Holy Spirit

A magnificent blend of comfort and style. Holy Spirit welcomes you with vast, open dining and living areas, contemporary design, and lush gardens.

/ Client: Catholic Healthcare
/ Location: Casula, NSW
/ Facility size: 141 beds
/ Year Completed: 2021
/ Project Scope: Furniture
/ Designer: Carolyn Hjorth













f/ DANA ARMCHAIR g/ SERENE DINING TABLE

h/ BISCA