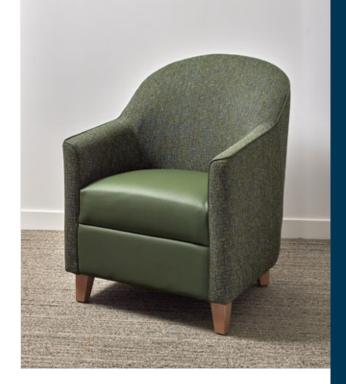

### **Design Tips**

Patterned fabric that might be confusing for the resident, can be applied to the outer back and arms of lounges where it isn't so obvious but still adds a design element to the space.

Use fabric with a textured multi coloured appearance which is more forgiving to general wear.