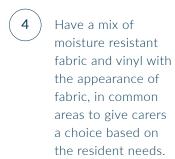

### **Design Tips**

Patterned fabric that might be confusing for the resident, can be applied to the outer back and arms of lounges where it isn't so obvious but still adds a design element to the space.

Clear definition between the lounge seat and arm can help vision impaired residents to identify the seat, this can be with contrast piping.

3 For a better resident dining experience, contrast the fabric with the timber frame and the frame with the floor to clearly define the chair.

Use fabric with a textured multi coloured appearance which is more forgiving to general wear.