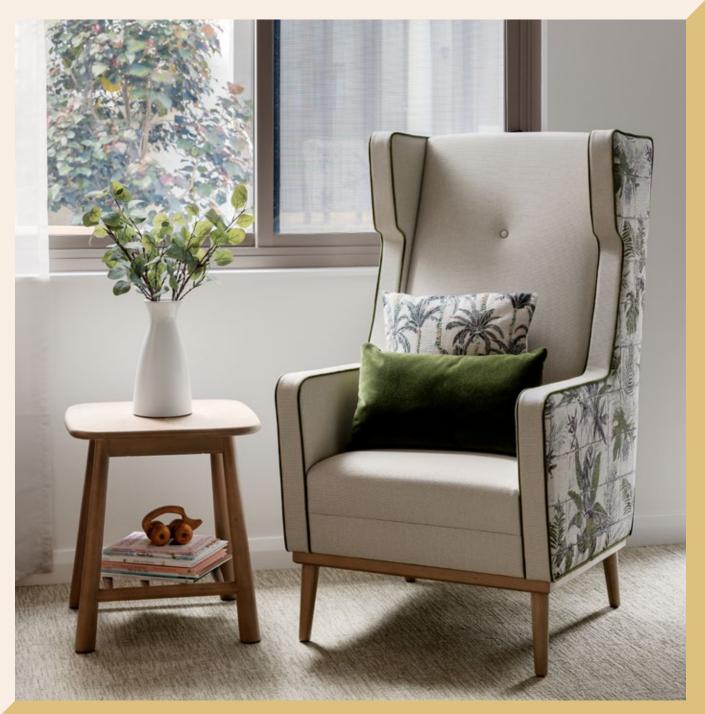

### **Design Tips**

Patterned fabric that might be confusing for the resident, can be applied to the outer back and arms of lounges where it isn't so obvious but still adds a design element to the space.

Clear definition between the lounge seat and arm can help vision impaired residents to identify the seat, this can be with contrast piping.

3 For a better resident dining experience, contrast the fabric with the timber frame and the frame with the floor to clearly define the chair.

Use fabric with a textured multi coloured appearance which is more forgiving to general wear.