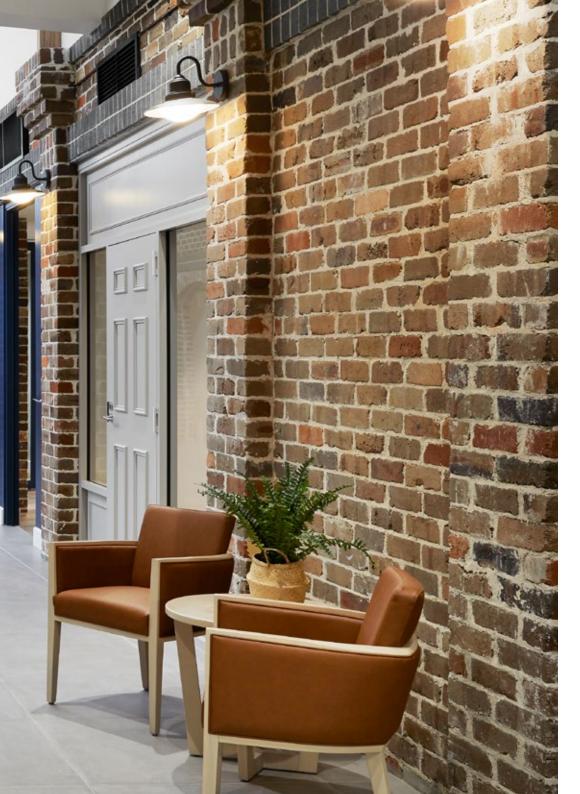

#### Scalabrini Allambie Heights

Scalabrini Allambie Heights boasts meticulous design for an enriched lifestyle. The vibrant streetscape is a social hub, housing a new cafe, barbershop, salon, library, wellness center, and more.

/ Client: Scalabrini

/ Location: Allambie Heights, NSW

/ Facility size: 74 beds / Year Completed: 2020

/ Project Scope: Furniture & interior design

/ Designer: Crown Furniture

a/ NOOSA SINGLE WING LOUNGEb/ ATLANTA OVER BED TABLE

c/ EPOCH SINGLE TUB LOUNGE

**d/** MAIA HALL TABLE

e/ CUSTOM RUBY LOW BACK SINGLE BENCH

f/ WAVE BRIDGE CHAIR g/ EPOCH ARMCHAIR h/ IDA LAMP TABLE

i/ REEF ARMCHAIR j/ BISCAY SIDE TABLE

k/ MIALLA BRIDGE CHAIR I/ MAIA DINING TABLE m/ IDA BUFFET