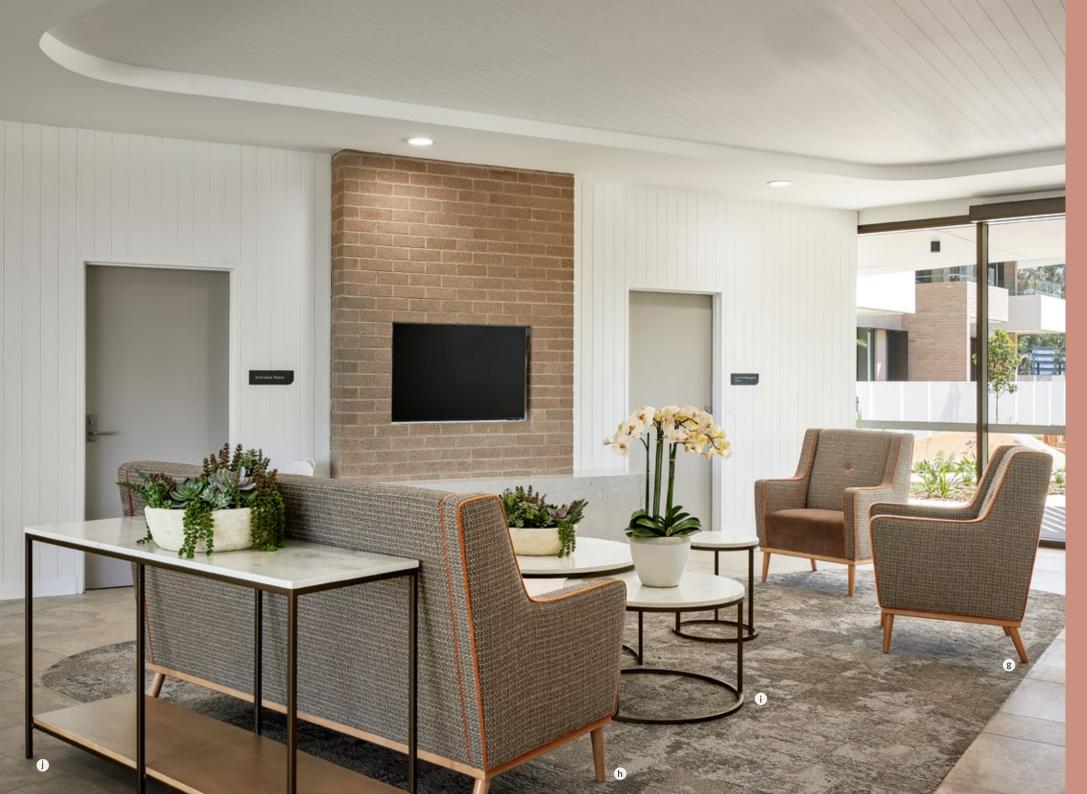

#### Catholic Healthcare Mackillop House

Discover a place of elegance and comfort. With expansive dining and living areas, exquisite decor, landscaped gardens, a salon, and home-style living.

/ Client: Catholic Healthcare / Location: Norwest, NSW / Facility size: 104 beds / Year Completed: 2021 / Project Scope: Furniture / Designer: Meli Studio

**a/** EPOCH ARMCHAIR **b/** CURZON ARMCHAIR

c/ NOOSA SINGLE LOUNGE
d/ WILLA SUPPER TABLE

e/ LUCAS ARMCHAIR f/ CLEM TABLE

g/ MALMO SINGLE WING LOUNGE

h/ MALMO 2 SEATER LOUNGE

i/ VIVE COFFEE TABLE

j/ CURZON ARMCHAIR // BISCAY BISTRO DINING TABLE

k/ ESK ARMCHAIR