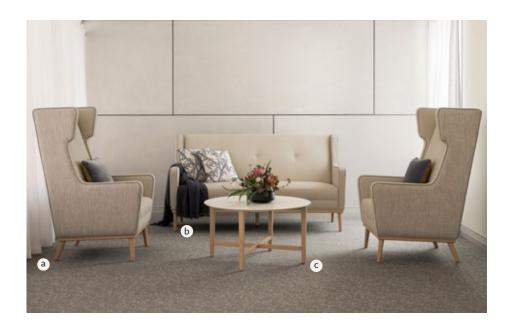

#### Anglicare Roden Cutler Lodge

Nestled in Gordon's upper north shore, a part of Anglicare's Gordon Quarter retirement village, offers a serene setting amidst heritage buildings and lush greenery

/ Client: Anglicare

/ Location: Gordon, NSW / Facility size: 107 beds / Year Completed: 2022

/ Project Scope: Furniture & interior design

/ **Designer:** Crown Furniture

e/ FLEMMING SIDE TABLE

f/ MALMO SINGLE WING LOUNGE

g/ ATLANTA OVERBED TABLE

h/ MARLO BEDSIDE

i/ DENMARK SINGLE LOUNGEj/ FINN SIDE TABLE

k/ CHARM SIDE TABLE

I/ LUCAS ARMCHAIR

m/ BISCAY SINGLE LOUNGEn/ BISCAY SIDE TABLE