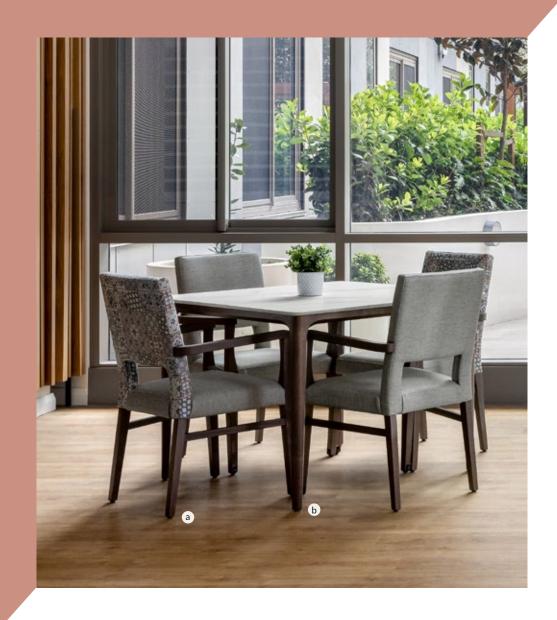

#### Catholic Healthcare Holy Spirit

A magnificent blend of comfort and style. Holy Spirit welcomes you with vast, open dining and living areas, contemporary design, and lush gardens.

/ Client: Catholic Healthcare
/ Location: Casula, NSW
/ Facility size: 141 beds
/ Year Completed: 2021
/ Project Scope: Furniture
/ Designer: Carolyn Hjorth

f/ DANA ARMCHAIR g/ SERENE DINING TABLE

h/ BISCAY ARMCHAIR
i/ BISCAY DINING TABLE

j/ FINN SINGLE WING LOUNGEk/ FINN 2 SEATER LOUNGE

I/ VALORI TUB LOUNGEm/ LARA COFFEE TABLE