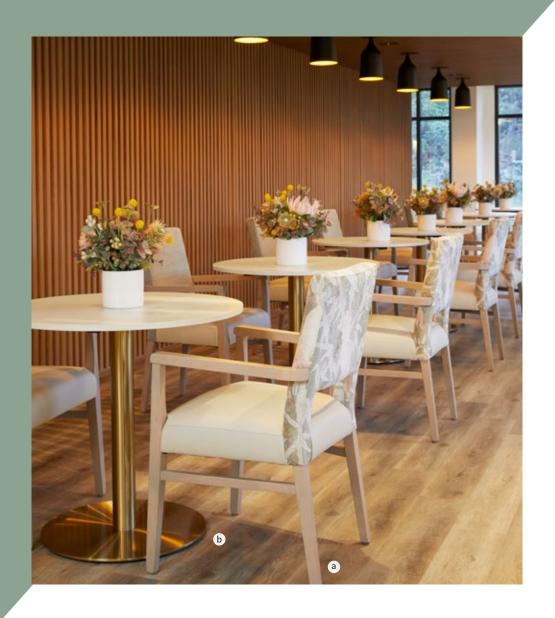

#### Catholic Healthcare Mackillop House

Discover a place of elegance and comfort. With expansive dining and living areas, exquisite decor, landscaped gardens, a salon, and home-style living.

/ Client: Catholic Healthcare / Location: Norwest, NSW / Facility size: 104 beds / Year Completed: 2021 / Project Scope: Furniture / Designer: Meli Studio

**a/** EPOCH ARMCHAIR **b/** CURZON ARMCHAIR

c/ NOOSA SINGLE LOUNGE
d/ WILLA SUPPER TABLE

e/ LUCAS ARMCHAIR f/ CLEM TABLE

g/ MALMO SINGLE WING LOUNGE

h/ MALMO 2 SEATER LOUNGE

i/ VIVE COFFEE TABLE

j/ CURZON ARMCHAIR // BISCAY BISTRO DINING TABLE

k/ ESK ARMCHAIR