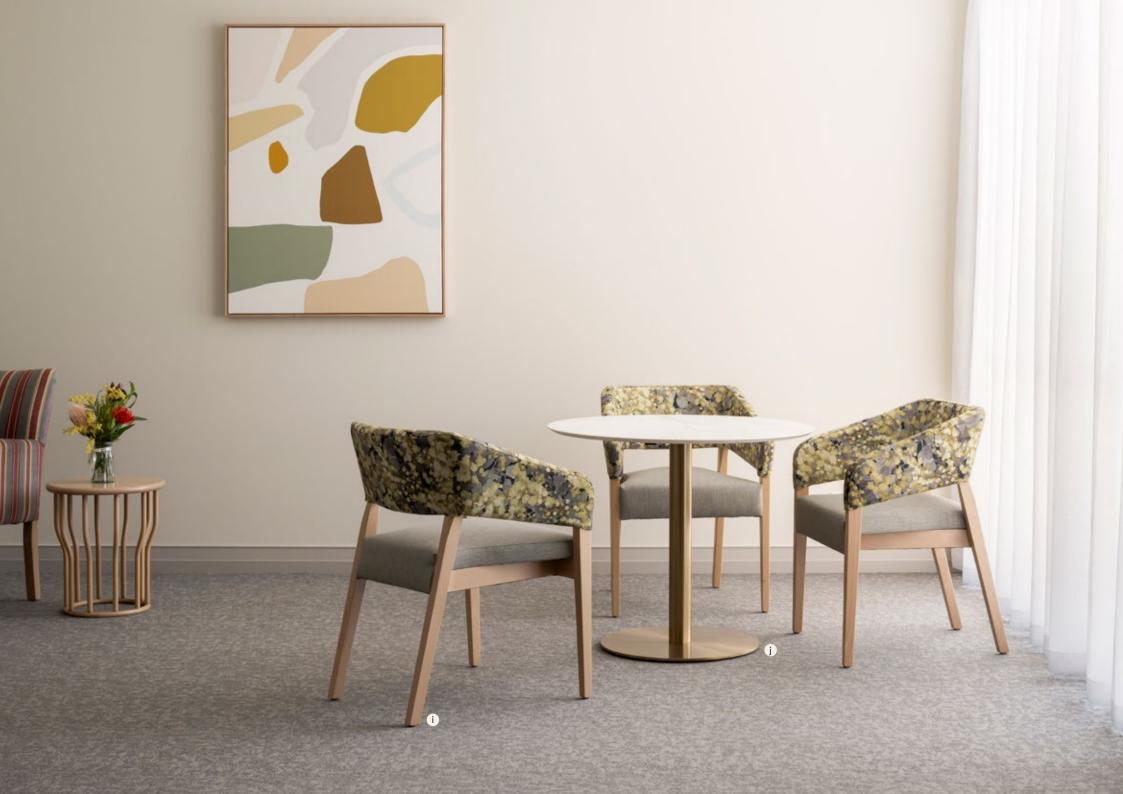

r frame and the frame with the floor to clearly define the chair.







Use fabric with a textured multi coloured appearance which is more forgiving to general wear.

#### Roshana Carmel Aged Care

Located in the Picturesque Perth Hills. This high care facility is surrounded by terraces, courtyards, lush lawns, and beautifully landscaped gardens. Features include around the clock care and a range of lifestyle amenities.

/ Client: Roshana Care Group

/ Location: Carmel, WA
/ Facility size: 80 beds
/ Year Completed: 2023
/ Project Scope: Furniture
/ Designer: Crown Furniture





a/ MALMO SINGLE WING LOUNGE

**b/** MALMO MID BACK 2.5 SEATER LOUNGE

c/ COOGEE COFFEE TABLE

d/ SALZBURG SINGLE LOUNGE

f/ CHARM LAMP TABLE

e/ SALZBURG 2 SEATER LOUNGE

g/ FORM DINING TABLEh/ MIALLA ARMCHAIR











i/ LUCAS ARMCHAIR j/ CLEM CAFE TABLE

k/ OPALE BRIDGE CHAIR

m/ KORBIE SINGLE LOUNGE

n/ CHARM SIDE TABLE

o/ ASCOT SINGLE LOUNGE p/ MARLO SIDE TABLE

I/ CHARM SIDE TABLE

#### Catholic Healthcare Holy Spirit

A magnificent blend of comfort and style. Holy Spirit welcomes you with vast, open dining and living areas, contemporary design, and lush gardens.

/ Client: Catholic Healthcare
/ Location: Casula, NSW
/ Facility size: 141 beds
/ Year Completed: 2021
/ Project Scope: Furniture
/ Designer: Carolyn Hjorth













f/ DANA ARMCHAIR g/ SERENE DINING TABLE

h/ BISCAY ARMCHAIR
i/ BISCAY DINING TABLE

j/ FINN SINGLE WING LOUNGEk/ FINN 2 SEATER LOUNGE

I/ VALORI TUB LOUNGEm/ LARA COFFEE TABLE

#### Australian Manufacturing

Crown Furniture proudly champions Australian manufacturi