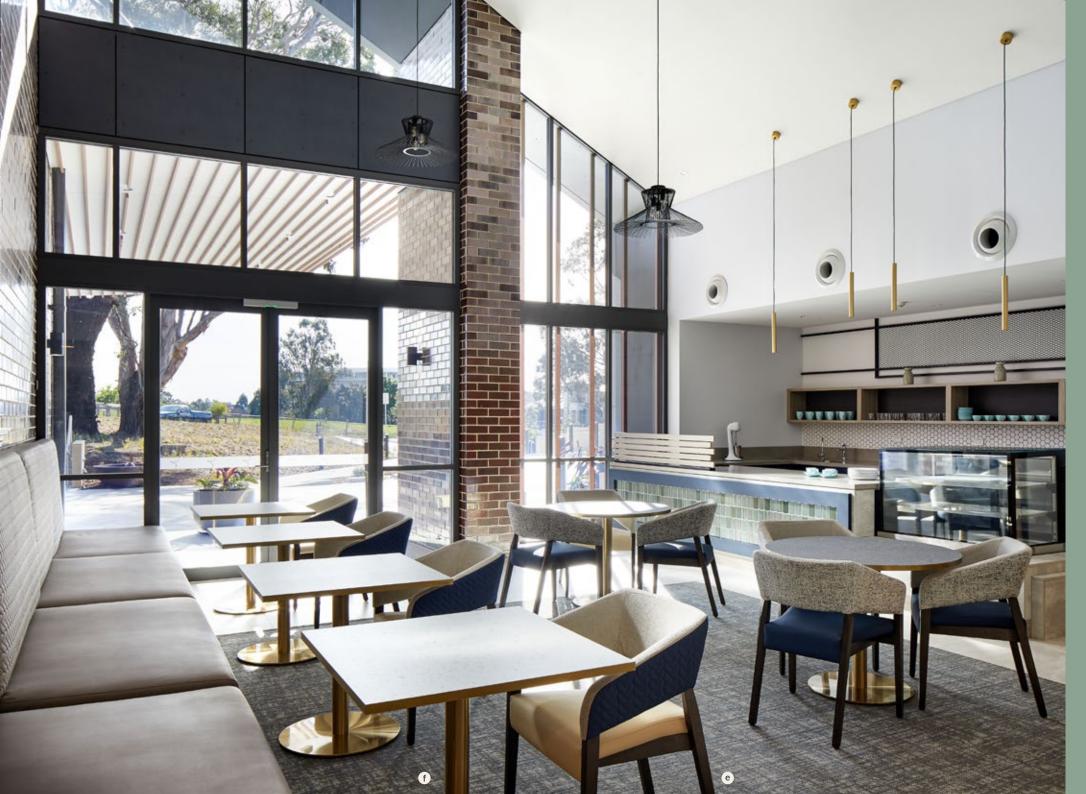

#### Scalabrini Allambie Heights

Scalabrini Allambie Heights boasts meticulous design for an enriched lifestyle. The vibrant streetscape is a social hub, housing a new cafe, barbershop, salon, library, wellness center, and more.

/ Client: Scalabrini

/ Location: Allambie Heights, NSW

/ Facility size: 74 beds / Year Completed: 2020

/ Project Scope: Furniture & interior design

/ Designer: Crown Furniture

a/ NOOSA SINGLE WING LOUNGEb/ ATLANTA OVER BED TABLE

c/ EPOCH SINGLE TUB LOUNGE

**d/** MAIA HALL TABLE

e/ CUSTOM RUBY LOW BACK SINGLE BENCH

f/ WAVE BRIDGE CHAIR g/ EPOCH ARMCHAIR h/ IDA LAMP TABLE

i/ REEF ARMCHAIR j/ BISCAY SIDE TABLE

k/ MIALLA BRIDGE CHAIR I/ MAIA DINING TABLE m/ IDA BUFFET