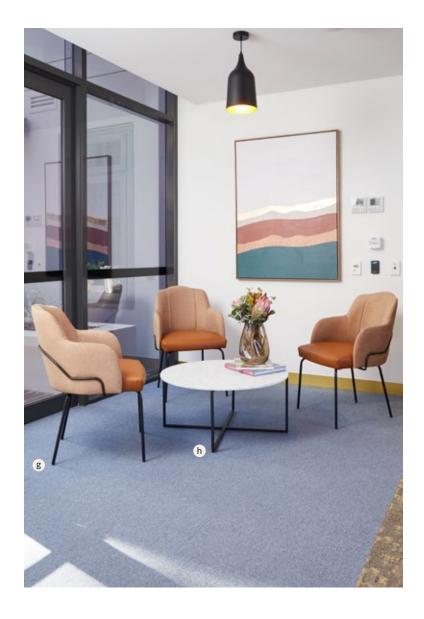

#### Catholic Healthcare Mackillop House

Discover a place of elegance and comfort. With expansive dining and living areas, exquisite decor, landscaped gardens, a salon, and home-style living.

/ Client: Catholic Healthcare / Location: Norwest, NSW / Facility size: 104 beds / Year Completed: 2021 / Project Scope: Furniture / Designer: Meli Studio

**a/** EPOCH ARMCHAIR **b/** CURZON ARMCHAIR

c/ NOOSA SINGLE LOUNGE
d/ WILLA SUPPER TABLE

e/ LUCAS ARMCHAIR f/ CLEM TABLE

g/ MALMO SINGLE WING LOUNGE

h/ MALMO 2 SEATER LOUNGE

i/ VIVE COFFEE TABLE

j/ CURZON ARMCHAIR // BISCAY BISTRO DINING TABLE

k/ ESK ARMCHAIR