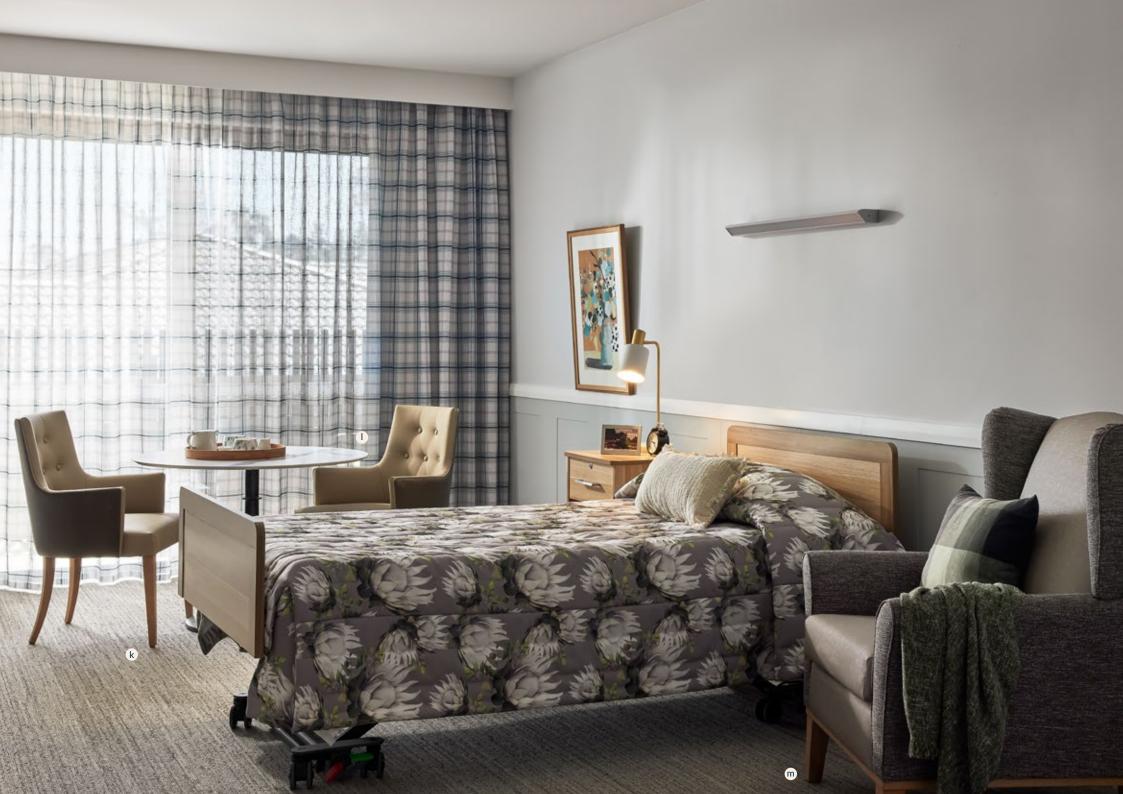

#### Catholic Healthcare Holy Spirit

A magnificent blend of comfort and style. Holy Spirit welcomes you with vast, open dining and living areas, contemporary design, and lush gardens.

/ Client: Catholic Healthcare
/ Location: Casula, NSW
/ Facility size: 141 beds
/ Year Completed: 2021
/ Project Scope: Furniture
/ Designer: Carolyn Hjorth

f/ DANA ARMCHAIR g/ SERENE DINING TABLE

h/ BISCAY ARMCHAIR
i/ BISCAY DINING TABLE

j/ FINN SINGLE WING LOUNGEk/ FINN 2 SEATER LOUNGE

I/ VALORI TUB LOUNGEm/ LARA COFFEE TABLE