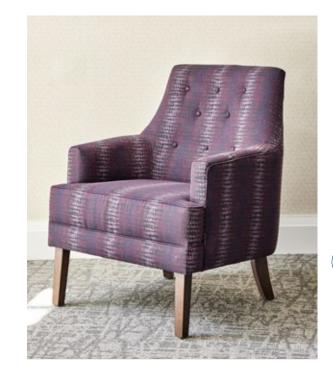

### **Design Tips**

Patterned fabric that might be confusing for the resident, can be applied to the outer back and arms of lounges where it isn't so obvious but still adds a design element to the space.

Clear definition between the lounge seat and arm can help vision impaired residents to identify the seat, this can be with contrast piping.

3 For a better resident dining experience, contrast the fabric with the timber frame and the frame with the floor to clearly define the chair.

Use fabric with a textured multi coloured appearance which is more forgiving to general wear.