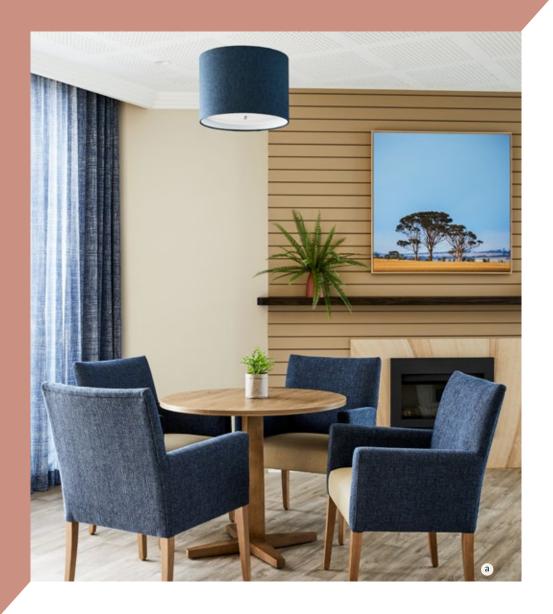

#### Catholic Healthcare Holy Spirit

A magnificent blend of comfort and style. Holy Spirit welcomes you with vast, open dining and living areas, contemporary design, and lush gardens.

/ Client: Catholic Healthcare
/ Location: Casula, NSW
/ Facility size: 141 beds
/ Year Completed: 2021
/ Project Scope: Furniture
/ Designer: Carolyn Hjorth

f/ DANA ARMCHAIR g/ SERENE DINING TABLE

h/ BISCAY ARMCHAIR
i/ BISCAY DINING TABLE

j/ FINN SINGLE WING LOUNGEk/ FINN 2 SEATER LOUNGE

I/ VALORI TUB LOUNGEm/ LARA COFFEE TABLE