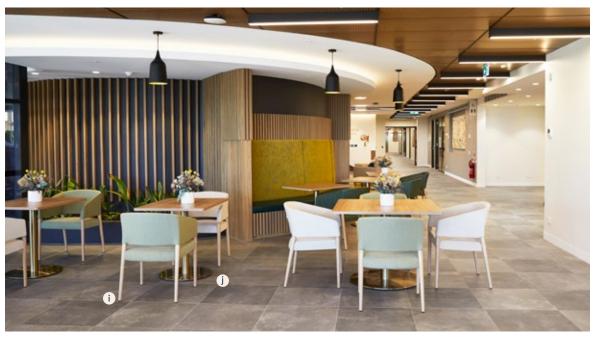

#### Scalabrini Allambie Heights

Scalabrini Allambie Heights boasts meticulous design for an enriched lifestyle. The vibrant streetscape is a social hub, housing a new cafe, barbershop, salon, library, wellness center, and more.

/ Client: Scalabrini

/ Location: Allambie Heights, NSW

/ Facility size: 74 beds / Year Completed: 2020

/ Project Scope: Furniture & interior design

/ Designer: Crown Furniture

a/ NOOSA SINGLE WING LOUNGEb/ ATLANTA OVER BED TABLE

c/ EPOCH SINGLE TUB LOUNGE

**d/** MAIA HALL TABLE

e/ CUSTOM RUBY LOW BACK SINGLE BENCH

f/ WAVE BRIDGE CHAIR g/ EPOCH ARMCHAIR h/ IDA LAMP TABLE

i/ REEF ARMCHAIR j/ BISCAY SIDE TABLE

k/ MIALLA BRIDGE CHAIR I/ MAIA DINING TABLE m/ IDA BUFFET