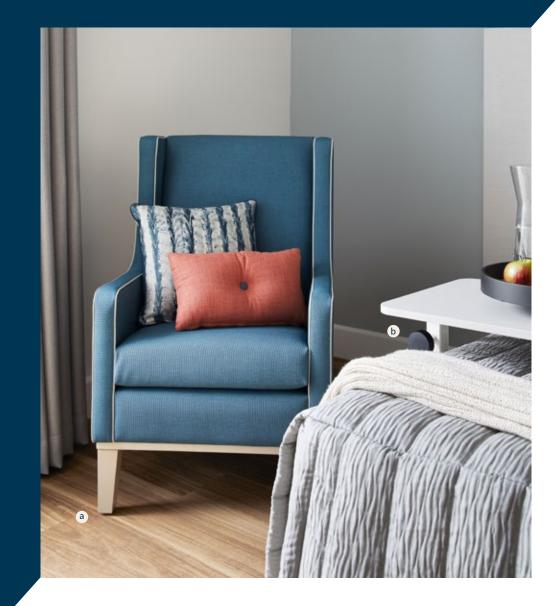

, NSW / Facility size: 104 beds / Year Completed: 2021 / Project Scope: Furniture / Designer: Meli Studio





**a/** EPOCH ARMCHAIR **b/** CURZON ARMCHAIR

c/ NOOSA SINGLE LOUNGE
d/ WILLA SUPPER TABLE

e/ LUCAS ARMCHAIR f/ CLEM TABLE









g/ MALMO SINGLE WING LOUNGE

h/ MALMO 2 SEATER LOUNGE

i/ VIVE COFFEE TABLE

j/ CURZON ARMCHAIR // BISCAY BISTRO DINING TABLE

k/ ESK ARMCHAIR

#### Scalabrini Allambie Heights

Scalabrini Allambie Heights boasts meticulous design for an enriched lifestyle. The vibrant streetscape is a social hub, housing a new cafe, barbershop, salon, library, wellness center, and more.

/ Client: Scalabrini

/ Location: Allambie Heights, NSW

/ Facility size: 74 beds / Year Completed: 2020

/ Project Scope: Furniture & interior design

/ Designer: Crown Furniture



a/ NOOSA SINGLE WING LOUNGEb/ ATLANTA OVER BED TABLE

c/ EPOCH SINGLE TUB LOUNGE

**d/** MAIA HALL TABLE

e/ CUSTOM RUBY LOW BACK SINGLE BENCH











f/ WAVE BRIDGE CHAIR g/ EPOCH ARMCHAIR h/ IDA LAMP TABLE

i/ REEF ARMCHAIR j/ BISCAY SIDE TABLE

k/ MIALLA BRIDGE CHAIR I/ MAIA DINING TABLE m/ IDA BUFFET

### **Design Tips**



Patterned fabric that might be confusing for the resident, can be applied to the outer back and arms of lounges where it isn't so obvious but still adds a design element to the space.





Clear definition between the lounge seat and arm can help vision impaired residents to identify the seat, this can be with contrast piping.



3 For a better resident dining experience, contrast the fabric with the timber frame and the frame with the floor to clearly define t