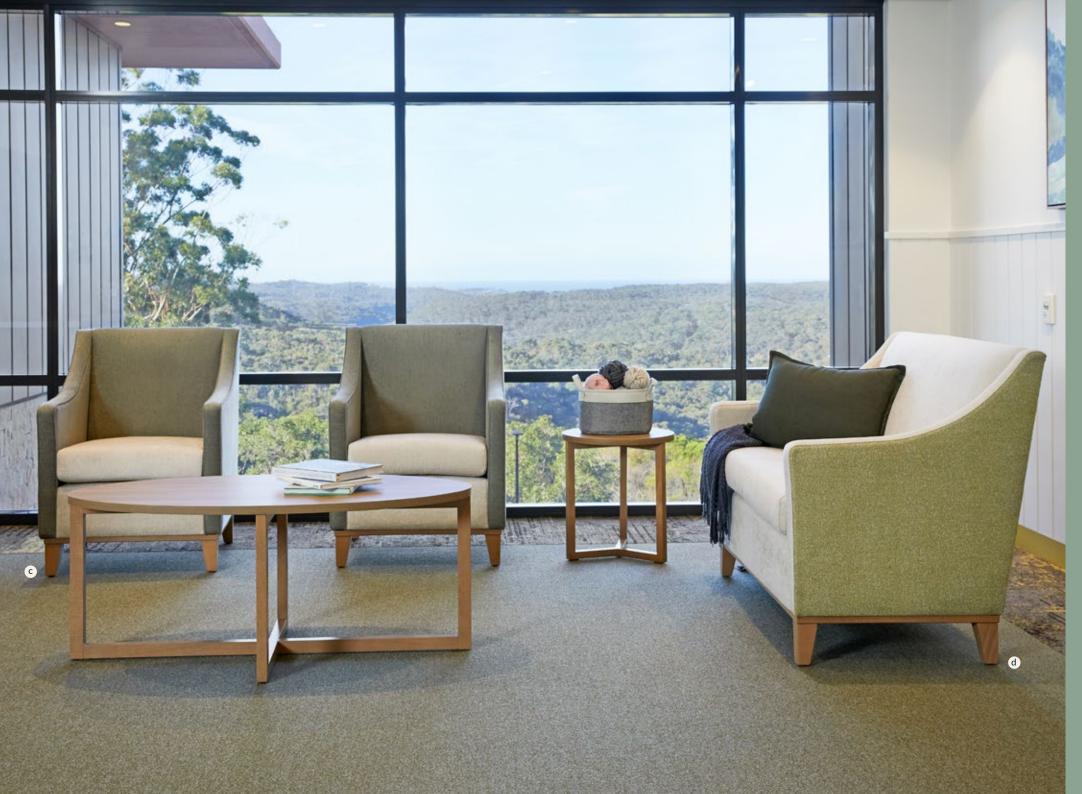

#### Scalabrini Allambie Heights

Scalabrini Allambie Heights boasts meticulous design for an enriched lifestyle. The vibrant streetscape is a social hub, housing a new cafe, barbershop, salon, library, wellness center, and more.

/ Client: Scalabrini

/ Location: Allambie Heights, NSW

/ Facility size: 74 beds / Year Completed: 2020

/ Project Scope: Furniture & interior design

/ Designer: Crown Furniture

a/ NOOSA SINGLE WING LOUNGEb/ ATLANTA OVER BED TABLE

c/ EPOCH SINGLE TUB LOUNGE

**d/** MAIA HALL TABLE

e/ CUSTOM RUBY LOW BACK SINGLE BENCH

f/ WAVE BRIDGE CHAIR g/ EPOCH ARMCHAIR h/ IDA LAMP TABLE

i/ REEF ARMCHAIR j/ BISCAY SIDE TABLE

k/ MIALLA BRIDGE CHAIR I/ MAIA DINING TABLE m/ IDA BUFFET