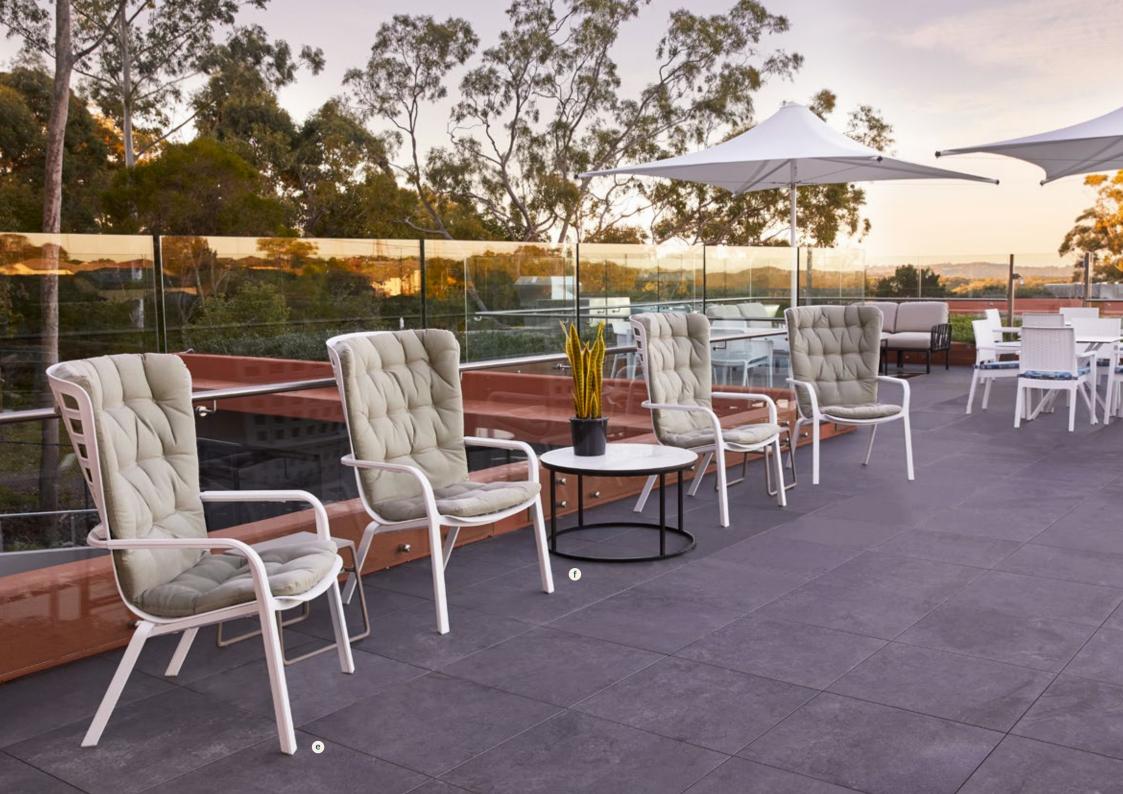

#### Anglicare Roden Cutler Lodge

Nestled in Gordon's upper north shore, a part of Anglicare's Gordon Quarter retirement village, offers a serene setting amidst heritage buildings and lush greenery

/ Client: Anglicare

/ Location: Gordon, NSW / Facility size: 107 beds / Year Completed: 2022

/ Project Scope: Furniture & interior design

/ **Designer:** Crown Furniture

e/ FLEMMING SIDE TABLE

f/ MALMO SINGLE WING LOUNGE

g/ ATLANTA OVERBED TABLE