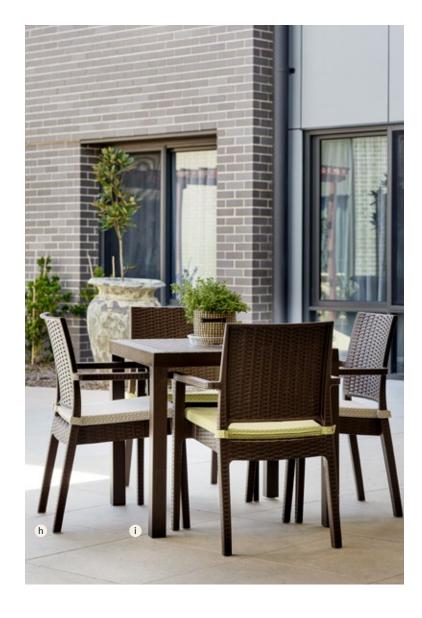

#### Bolton Clarke Willowdale

Premium senior's living, emphasizing health, happiness, and wellness. With modern facilities such as cinema, gym, café, and salon paired with 24/7 care, Bolton Clarke Willowdale sets a new benchmark.

/ Client: Bolton Clarke

/ Location: Denham Court, NSW

/ Facility size: 144 beds / Year Completed: 2023 / Project Scope: Furniture

/ Designer: B2 Property Solutions

- a/ VERDELLO 2 SEATER WING LOUNGE
- **b/** VERDELLO SINGLE WING LOUNGE
- c/ FLEMMING COFFEE TABLE
- d/ FLEMMING SIDE TABLE
- e/ ASHLEY SINGLE ELECTRIC RECLINER HIGH BACK
- f/ BEAUMOUNT SIDE TABLE
- g/ MALMO SINGLE LOUNG
- h/ MALMO 3 SEATER LOUNGE
- i/ TREMEZZO NEST TABLES
- j/ CUSTOM TREMEZZO CONSOLE TABLE

k/ EPOCH ARMCHAIR I/ SPIN TABLE m/ WIDE STANFORD SINGLE WING LOUNGE

n/ MIALLA ARMCHAIR