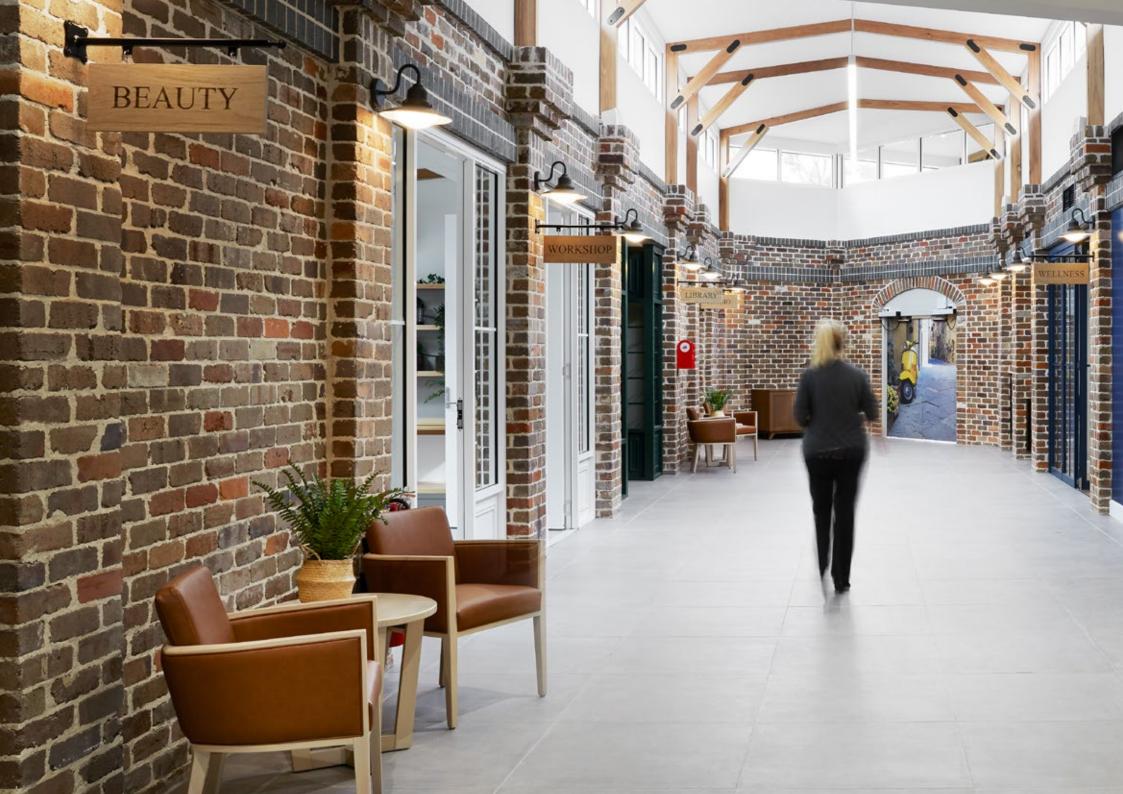

#### Scalabrini Allambie Heights

Scalabrini Allambie Heights boasts meticulous design for an enriched lifestyle. The vibrant streetscape is a social hub, housing a new cafe, barbershop, salon, library, wellness center, and more.

/ Client: Scalabrini

/ Location: Allambie Heights, NSW

/ Facility size: 74 beds / Year Completed: 2020

/ Project Scope: Furniture & interior design

/ Designer: Crown Furniture

a/ NOOSA SINGLE WING LOUNGEb/ ATLANTA OVER BED TABLE

c/ EPOCH SINGLE TUB LOUNGE

**d/** MAIA HALL TABLE

e/ CUSTOM RUBY LOW BACK SINGLE BENCH

f/ WAVE BRIDGE CHAIR g/ EPOCH ARMCHAIR h/ IDA LAMP TABLE

i/ REEF ARMCHAIR j/ BISCAY SIDE TABLE

k/ MIALLA BRIDGE CHAIR I/ MAIA DINING TABLE m/ IDA BUFFET