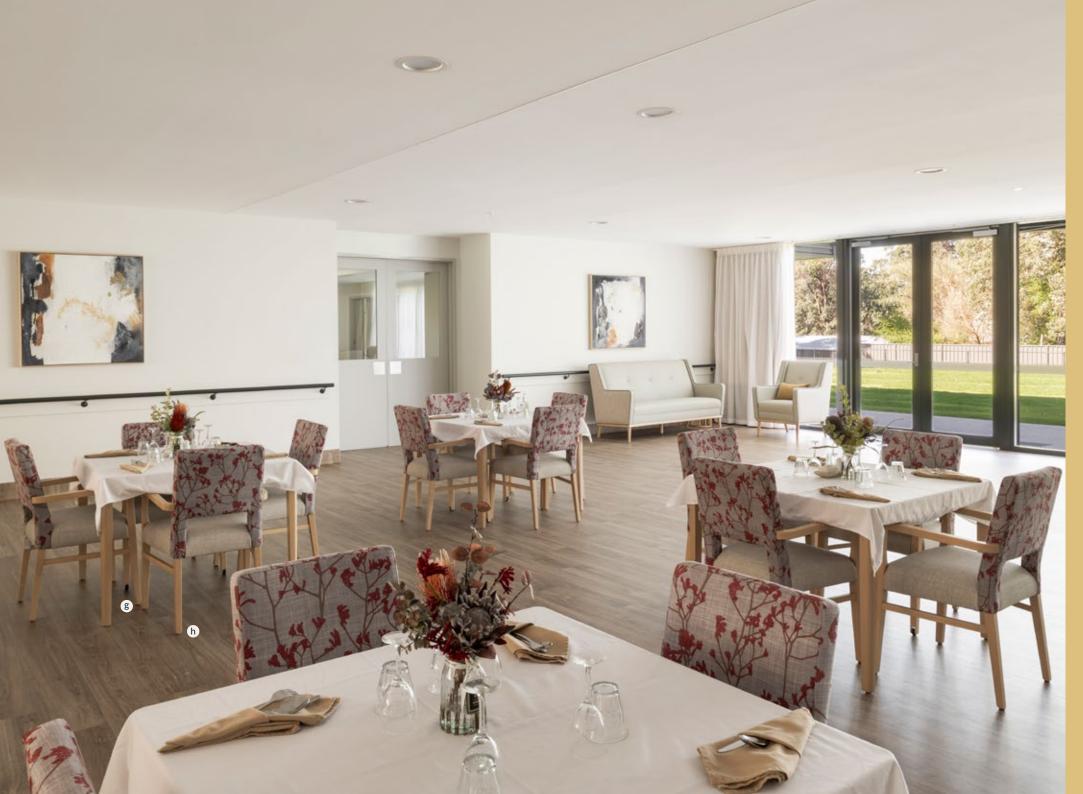

#### Catholic Healthcare Holy Spirit

A magnificent blend of comfort and style. Holy Spirit welcomes you with vast, open dining and living areas, contemporary design, and lush gardens.

/ Client: Catholic Healthcare
/ Location: Casula, NSW
/ Facility size: 141 beds
/ Year Completed: 2021
/ Project Scope: Furniture
/ Designer: Carolyn Hjorth

f/ DANA ARMCHAIR g/ SERENE DINING TABLE

h/ BISCAY ARMCHAIR
i/ BISCAY DINING TABLE

j/ FINN SINGLE WING LOUNGEk/ FINN 2 SEATER LOUNGE

I/ VALORI TUB LOUNGEm/ LARA COFFEE TABLE