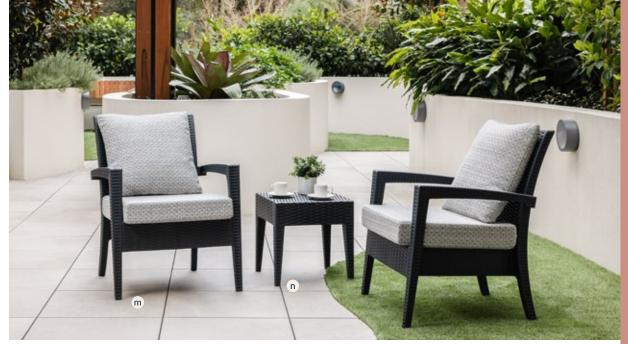

h/ MARLO BEDSIDE

i/ DENMARK SINGLE LOUNGEj/ FINN SIDE TABLE

k/ CHARM SIDE TABLE

I/ LUCAS ARMCHAIR

m/ BISCAY SINGLE LOUNGEn/ BISCAY SIDE TABLE