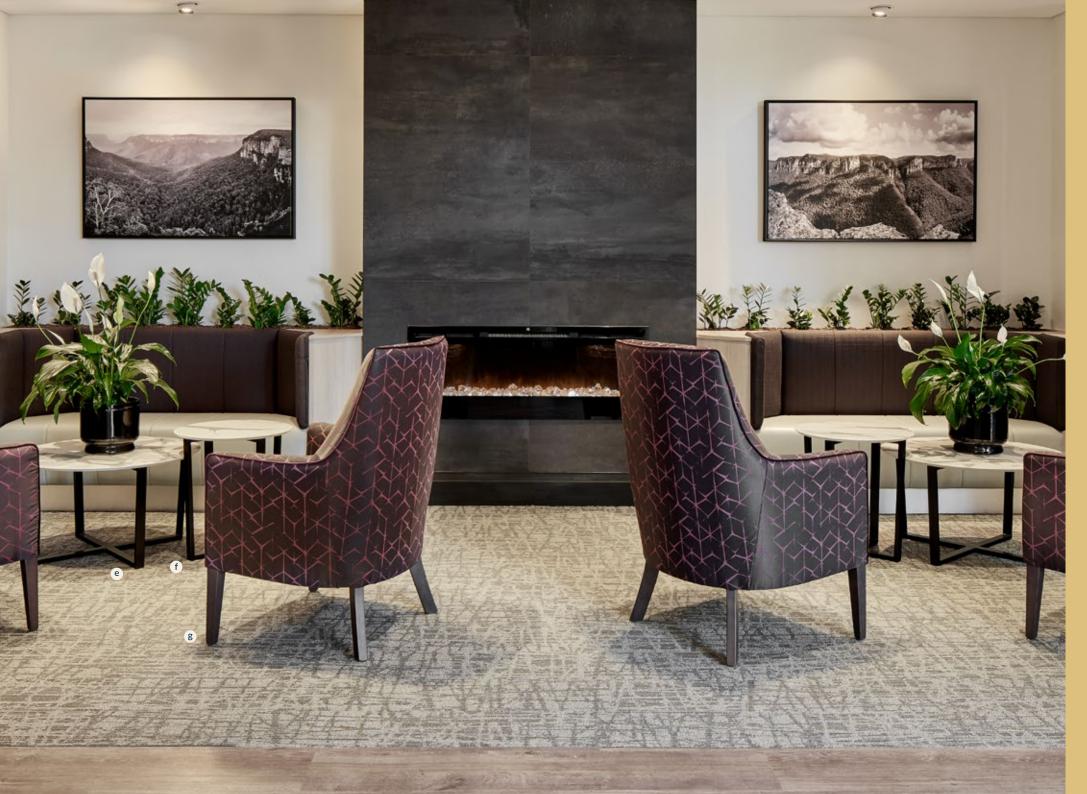

### **Uniting Edinglassie**

An award-winning contemporary design that meets functionality for resident's well-being, creating a homely ambiance with diverse amenities for a fulfilling lifestyle.

/ Client: Uniting NSW & ACT / Location: Emu Plains, NSW / Facility size: 100 beds / Year Completed: 2021

/ Project Scope: Furniture & interior design

a/ GRANDE 3 SEATER LOUNGE c/ MATEO ARMCHAIR **b/** MAIA SIDE TABLE

d/ CLEM TABLE

e/ WILLA COFFEE TABLE f/ WILLA SIDE TABLE g/ EPOCH SINGLE TUB LOUNGE

h/ ESK DINING TABLEi/ ESK ARMCHAIR

j/ DIRETTO BRIDGE CHAIR k/ FINN SIDE TABLE I/ SALZBURG SINGLE LOUNGE
m/ MAIA LAMP TABLE