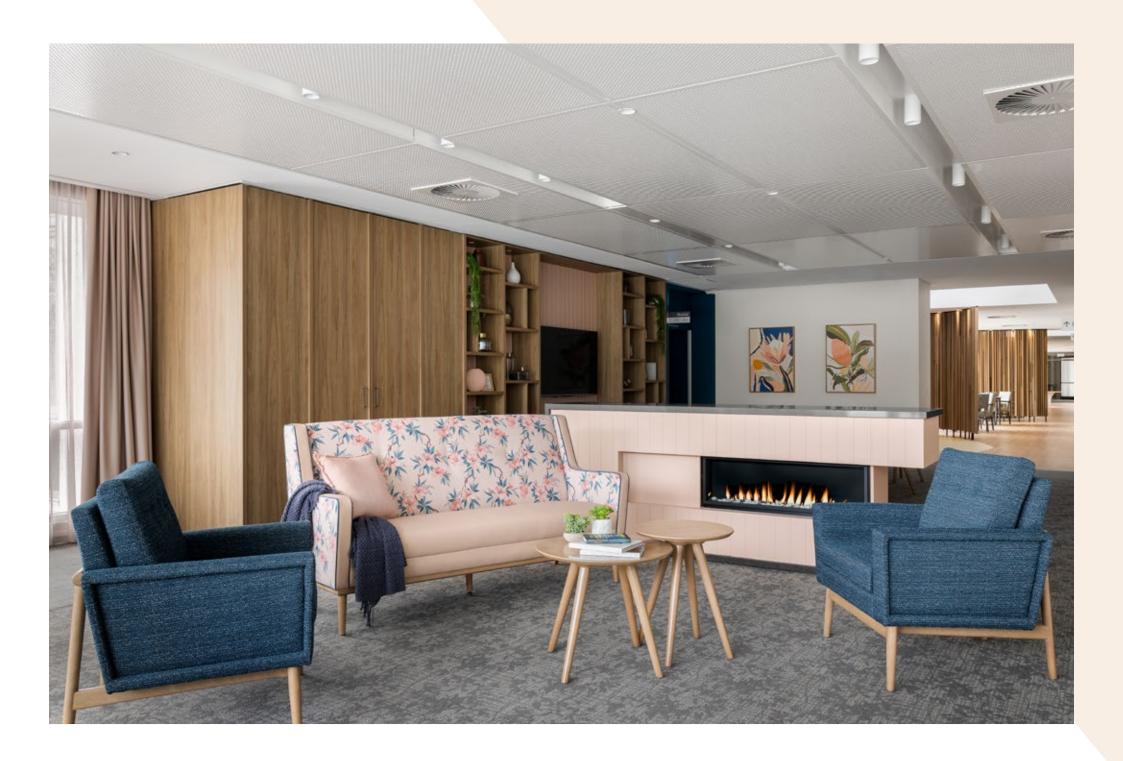

### **Uniting Edinglassie**

An award-winning contemporary design that meets functionality for resident's well-being, creating a homely ambiance with diverse amenities for a fulfilling lifestyle.

/ Client: Uniting NSW & ACT / Location: Emu Plains, NSW / Facility size: 100 beds / Year Completed: 2021

/ Project Scope: Furniture & interior design

a/ GRANDE 3 SEATER LOUNGE c/ MATEO ARMCHAIR **b/** MAIA SIDE TABLE

d/ CLEM TABLE

e/ WILLA COFFEE TABLE f/ WILLA SIDE TABLE g/ EPOCH SINGLE TUB LOUNGE

h/ ESK DINING TABLEi/ ESK ARMCHAIR

j/ DIRETTO BRIDGE CHAIR k/ FINN SIDE TABLE I/ SALZBURG SINGLE LOUNGE
m/ MAIA LAMP TABLE