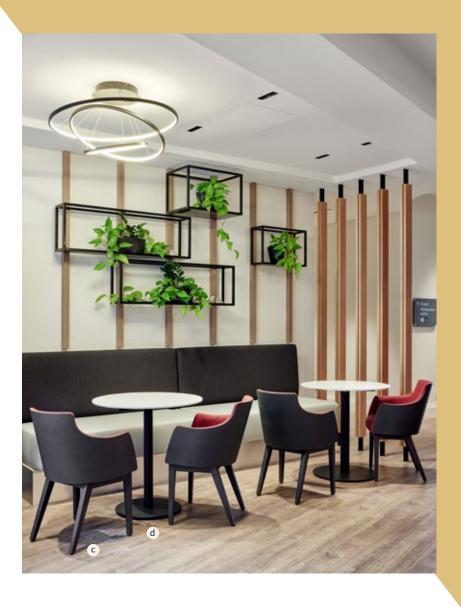

#### Scalabrini Allambie Heights

Scalabrini Allambie Heights boasts meticulous design for an enriched lifestyle. The vibrant streetscape is a social hub, housing a new cafe, barbershop, salon, library, wellness center, and more.

/ Client: Scalabrini

/ Location: Allambie Heights, NSW

/ Facility size: 74 beds / Year Completed: 2020

/ Project Scope: Furniture & interior design

/ Designer: Crown Furniture

a/ NOOSA SINGLE WING LOUNGEb/ ATLANTA OVER BED TABLE

c/ EPOCH SINGLE TUB LOUNGE

**d/** MAIA HALL TABLE

e/ CUSTOM RUBY LOW BACK SINGLE BENCH

f/ WAVE BRIDGE CHAIR g/ EPOCH ARMCHAIR h/ IDA LAMP TABLE

i/ REEF ARMCHAIR j/ BISCAY SIDE TABLE

k/ MIALLA BRIDGE CHAIR I/ MAIA DINING TABLE m/ IDA BUFFET