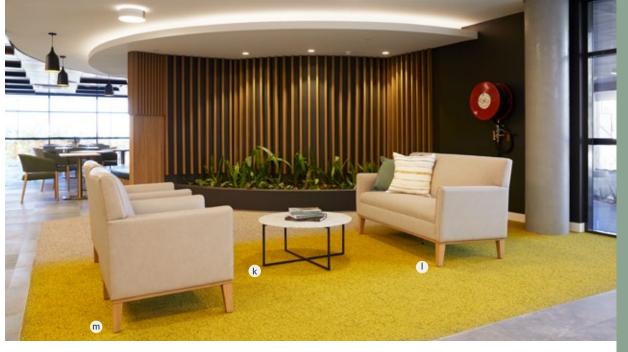

### **Uniting Edinglassie**

An award-winning contemporary design that meets functionality for resident's well-being, creating a homely ambiance with diverse amenities for a fulfilling lifestyle.

/ Client: Uniting NSW & ACT / Location: Emu Plains, NSW / Facility size: 100 beds / Year Completed: 2021

/ Project Scope: Furniture & interior design

a/ GRANDE 3 SEATER LOUNGE c/ MATEO ARMCHAIR **b/** MAIA SIDE TABLE

d/ CLEM TABLE

e/ WILLA COFFEE TABLE f/ WILLA SIDE TABLE g/ EPOCH SINGLE TUB LOUNGE

h/ ESK DINING TABLEi/ ESK ARMCHAIR

j/ DIRETTO BRIDGE CHAIR k/ FINN SIDE TABLE I/ SALZBURG SINGLE LOUNGE
m/ MAIA LAMP TABLE