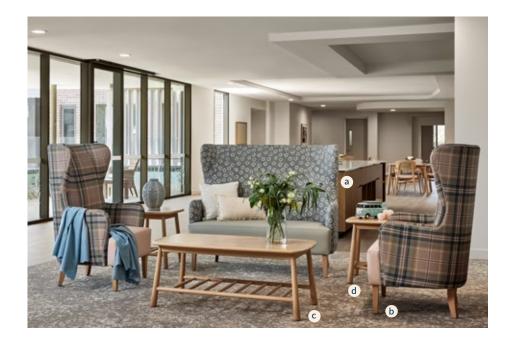

#### Anglicare Roden Cutler Lodge

Nestled in Gordon's upper north shore, a part of Anglicare's Gordon Quarter retirement village, offers a serene setting amidst heritage buildings and lush greenery

/ Client: Anglicare

/ Location: Gordon, NSW / Facility size: 107 beds / Year Completed: 2022

/ Project Scope: Furniture & interior design

/ **Designer:** Crown Furniture

e/ FLEMMING SIDE TABLE

f/ MALMO SINGLE WING LOUNGE

g/ ATLANTA OVERBED TABLE

h/ MARLO BEDSIDE

i/ DENMARK SINGLE LOUNGEj/ FINN SIDE TABLE

k/ CHARM SIDE TABLE

I/ LUCAS ARMCHAIR

m/ BISCAY SINGLE LOUNGEn/ BISCAY SIDE TABLE