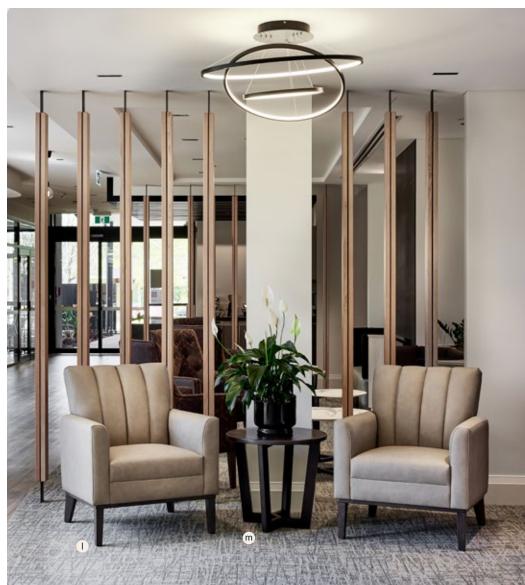

#### Catholic Healthcare Mackillop House

Discover a place of elegance and comfort. With expansive dining and living areas, exquisite decor, landscaped gardens, a salon, and home-style living.

/ Client: Catholic Healthcare / Location: Norwest, NSW / Facility size: 104 beds / Year Completed: 2021 / Project Scope: Furniture / Designer: Meli Studio

**a/** EPOCH ARMCHAIR **b/** CURZON ARMCHAIR

c/ NOOSA SINGLE LOUNGE
d/ WILLA SUPPER TABLE

e/ LUCAS ARMCHAIR f/ CLEM TABLE

g/ MALMO SINGLE WING LOUNGE

h/ MALMO 2 SEATER LOUNGE

i/ VIVE COFFEE TABLE

j/ CURZON ARMCHAIR // BISCAY BISTRO DINING TABLE

k/ ESK ARMCHAIR