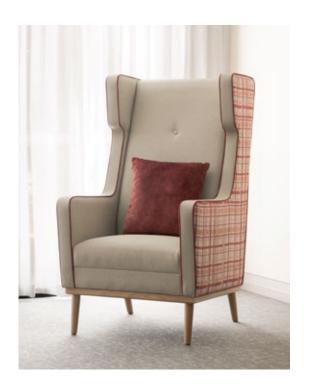

### **Design Tips**

Patterned fabric that might be confusing for the resident, can be applied to the outer back and arms of lounges where it isn't so obvious but still adds a design element to the space.

Clear definition between the lounge seat and arm can help vision impaired residents to identify the seat, this can be with contrast piping.

3 For a better resident dining experience, contrast the fabric with the timber frame and the frame with the floor to clearly define the chair.