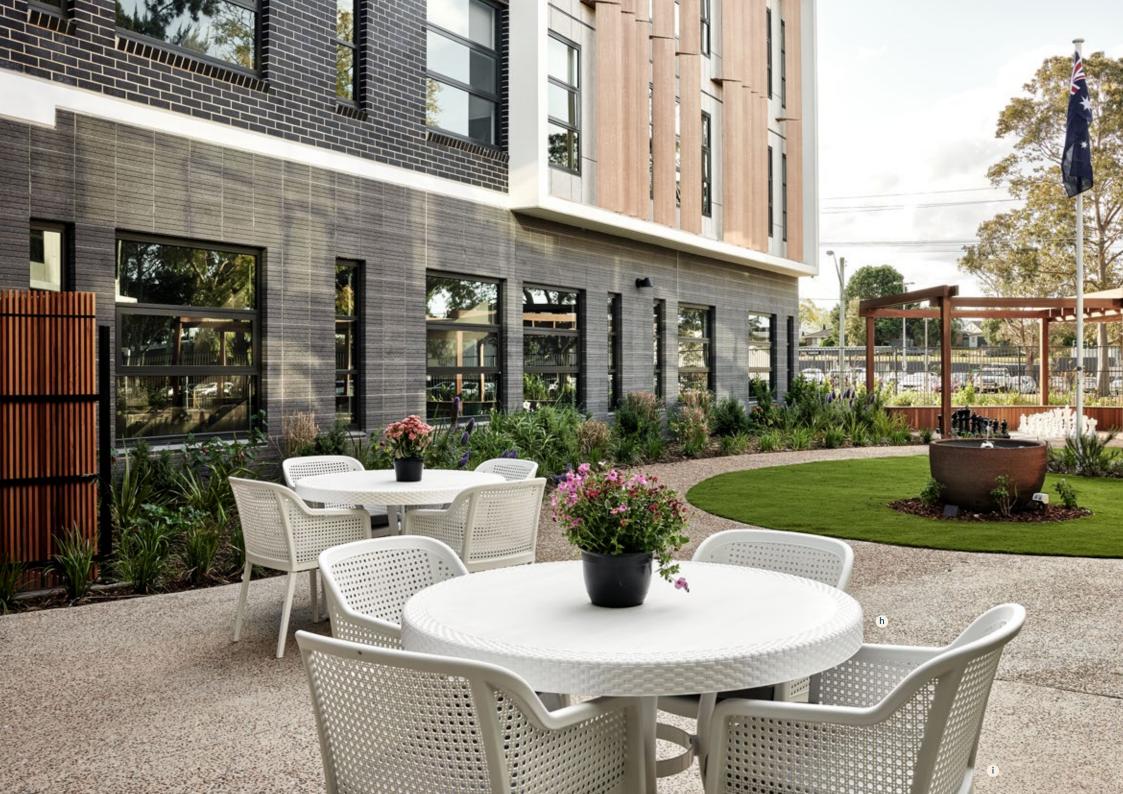

#### Bolton Clarke Willowdale

Premium senior's living, emphasizing health, happiness, and wellness. With modern facilities such as cinema, gym, café, and salon paired with 24/7 care, Bolton Clarke Willowdale sets a new benchmark.

/ Client: Bolton Clarke

/ Location: Denham Court, NSW

/ Facility size: 144 beds / Year Completed: 2023 / Project Scope: Furniture

/ Designer: B2 Property Solutions

- a/ VERDELLO 2 SEATER WING LOUNGE
- **b/** VERDELLO SINGLE WING LOUNGE
- c/ FLEMMING COFFEE TABLE
- d/ FLEMMING SIDE TABLE
- e/ ASHLEY SINGLE ELECTRIC RECLINER HIGH BACK
- f/ BEAUMOUNT SIDE TABLE
- g/ MALMO SINGLE LOUNG
- h/ MALMO 3 SEATER LOUNGE
- i/ TREMEZZO NEST TABLES
- j/ CUSTOM TREMEZZO CONSOLE TABLE

k/ EPOCH ARMCHAIR I/ SPIN TABLE m/ WIDE STANFORD SINGLE WING LOUNGE

n/ MIALLA ARMCHAIR