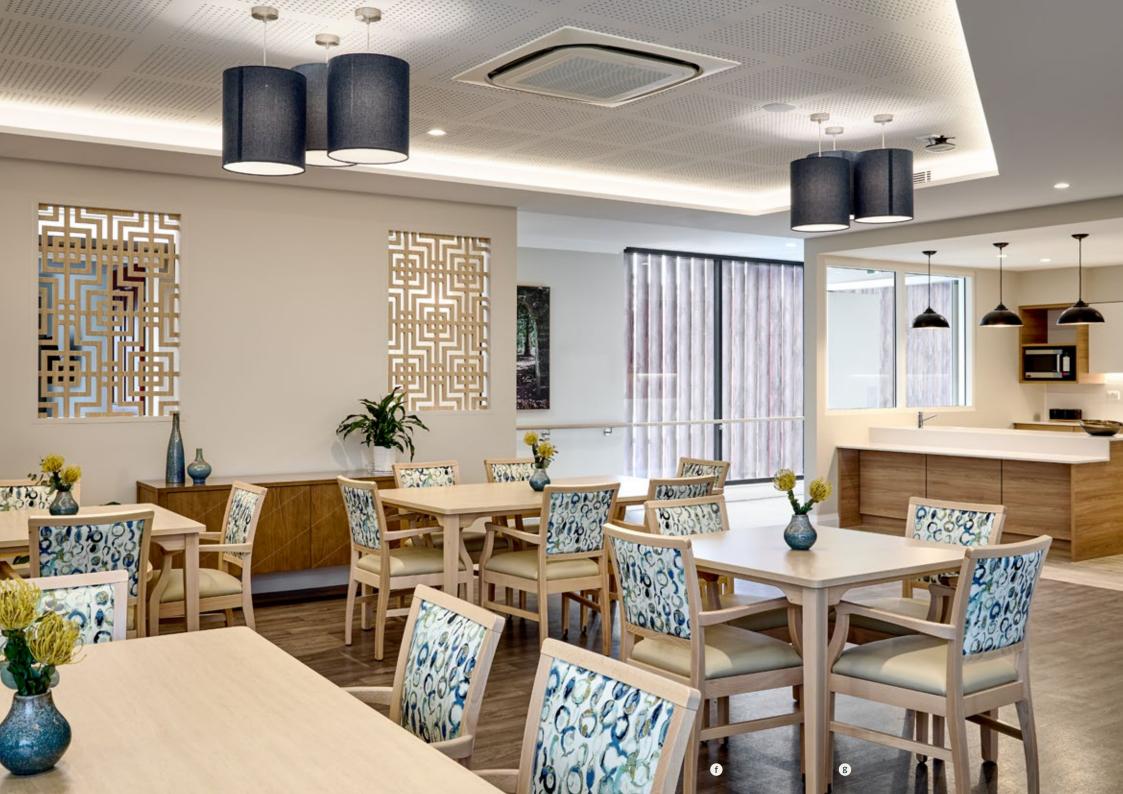

#### Catholic Healthcare Mackillop House

Discover a place of elegance and comfort. With expansive dining and living areas, exquisite decor, landscaped gardens, a salon, and home-style living.

/ Client: Catholic Healthcare / Location: Norwest, NSW / Facility size: 104 beds / Year Completed: 2021 / Project Scope: Furniture / Designer: Meli Studio

**a/** EPOCH ARMCHAIR **b/** CURZON ARMCHAIR

c/ NOOSA SINGLE LOUNGE
d/ WILLA SUPPER TABLE

e/ LUCAS ARMCHAIR f/ CLEM TABLE

g/ MALMO SINGLE WING LOUNGE

h/ MALMO 2 SEATER LOUNGE

i/ VIVE COFFEE TABLE

j/ CURZON ARMCHAIR // BISCAY BISTRO DINING TABLE

k/ ESK ARMCHAIR