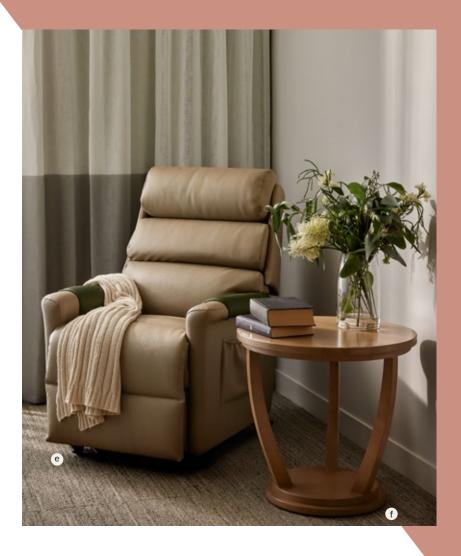

/ Client: Bolton Clarke

/ Location: Denham Court, NSW

/ Facility size: 144 beds / Year Completed: 2023 / Project Scope: Furniture

/ Designer: B2 Property Solutions

- a/ VERDELLO 2 SEATER WING LOUNGE
- **b/** VERDELLO SINGLE WING LOUNGE
- c/ FLEMMING COFFEE TABLE
- d/ FLEMMING SIDE TABLE
- e/ ASHLEY SINGLE ELECTRIC RECLINER HIGH BACK
- f/ BEAUMOUNT SIDE TABLE
- g/ MALMO SINGLE LOUNG
- h/ MALMO 3 SEATER LOUNGE
- i/ TREMEZZO NEST TABLES
- j/ CUSTOM TREMEZZO CONSOLE TABLE

k/ EPOCH ARMCHAIR I/ SPIN TABLE m/ WIDE STANFORD SINGLE WING LOUNGE

n/ MIALLA ARMCHAIR